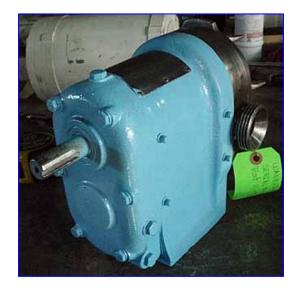

Waukesha 10 Positive Displacement Pump. Model: 10. S/N: DO35273 SS. Flow rate for new pump is 9 gpm with required horsepower and pressure. Discuss with salesperson your process and product to determine if this refurbished pump should handle your specific duty. Features include: easy disassembly and cleanup, flexible mounting, 3-A and BISCC approval, Waukesha "88" alloy rotors and stainless steel product contact surfaces. Inlets/outlets: (2) 1 in. dia. ACME fittings. Overall dimensions: 11-1/2 in. L x 7 in. W x 9 in. H. (ACN51).