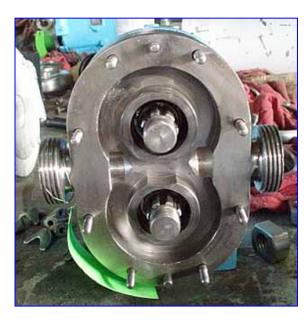

Waukesha 10 Positive Displacement Pump. Model: 10. S/N: DO35273 SS. Flow rate for new pump is 9 gpm with required horsepower and pressure. Discuss with salesperson your process and product to determine if this refurbished pump should handle your specific duty. Features include: easy disassembly and cleanup, flexible mounting, 3-A and BISCC approval, Waukesha "88" alloy rotors and stainless steel product contact surfaces. Inlets/outlets: (2) 1 in. dia. ACME fittings. Overall dimensions: 11-1/2 in. L x 7 in. W x 9 in. H. (ACN51).