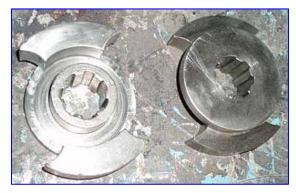

Waukesha 10 Positive Displacement Pump. Model: 10. S/N: DO35273 SS. Flow rate for new pump is 9 gpm with required horsepower and pressure. Discuss with salesperson your process and product to determine if this refurbished pump should handle your specific duty. Features include: easy disassembly and cleanup, flexible mounting, 3-A and BISCC approval, Waukesha "88" alloy rotors and stainless steel product contact surfaces. Inlets/outlets: (2) 1 in. dia. ACME fittings. Overall dimensions: 11-1/2 in. L x 7 in. W x 9 in. H. (ACN51).