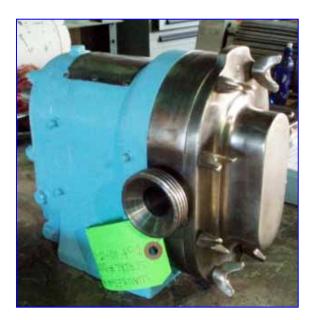

Waukesha 10 Positive Displacement Pump. Model: 10. S/N: DO35273 SS. Flow rate for new pump is 9 gpm with required horsepower and pressure. Discuss with salesperson your process and product to determine if this refurbished pump should handle your specific duty. Features include: easy disassembly and cleanup, flexible mounting, 3-A and BISCC approval, Waukesha "88" alloy rotors and stainless steel product contact surfaces. Inlets/outlets: (2) 1 in. dia. ACME fittings. Overall dimensions: 11-1/2 in. L x 7 in. W x 9 in. H. (ACN51).