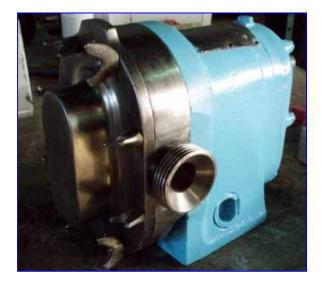

Waukesha 10 Positive Displacement Pump. Model: 10. S/N: DO35273 SS. Flow rate for new pump is 9 gpm with required horsepower and pressure. Discuss with salesperson your process and product to determine if this refurbished pump should handle your specific duty. Features include: easy disassembly and cleanup, flexible mounting, 3-A and BISCC approval, Waukesha "88" alloy rotors and stainless steel product contact surfaces. Inlets/outlets: (2) 1 in. dia. ACME fittings. Overall dimensions: 11-1/2 in. L x 7 in. W x 9 in. H. (ACN51).