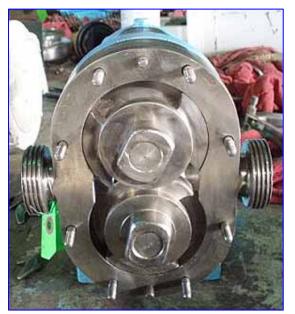

Waukesha 10 Positive Displacement Pump. Model: 10. S/N: DO35273 SS. Flow rate for new pump is 9 gpm with required horsepower and pressure. Discuss with salesperson your process and product to determine if this refurbished pump should handle your specific duty. Features include: easy disassembly and cleanup, flexible mounting, 3-A and BISCC approval, Waukesha "88" alloy rotors and stainless steel product contact surfaces. Inlets/outlets: (2) 1 in. dia. ACME fittings. Overall dimensions: 11-1/2 in. L x 7 in. W x 9 in. H. (ACN51).