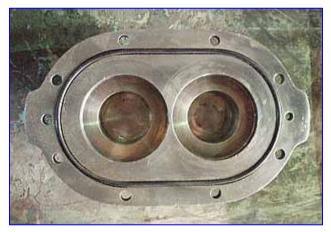

Waukesha 10 Positive Displacement Pump. Model: 10. S/N: DO35273 SS. Flow rate for new pump is 9 gpm with required horsepower and pressure. Discuss with salesperson your process and product to determine if this refurbished pump should handle your specific duty. Features include: easy disassembly and cleanup, flexible mounting, 3-A and BISCC approval, Waukesha "88" alloy rotors and stainless steel product contact surfaces. Inlets/outlets: (2) 1 in. dia. ACME fittings. Overall dimensions: 11-1/2 in. L x 7 in. W x 9 in. H. (ACN51).