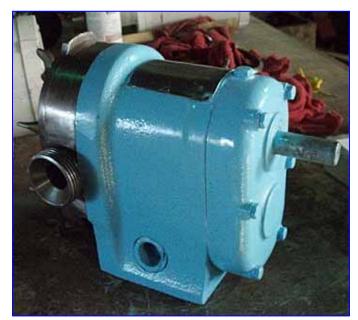

Waukesha 10 Positive Displacement Pump. Model: 10. S/N: DO35273 SS. Flow rate for new pump is 9 gpm with required horsepower and pressure. Discuss with salesperson your process and product to determine if this refurbished pump should handle your specific duty. Features include: easy disassembly and cleanup, flexible mounting, 3-A and BISCC approval, Waukesha "88" alloy rotors and stainless steel product contact surfaces. Inlets/outlets: (2) 1 in. dia. ACME fittings. Overall dimensions: 11-1/2 in. L x 7 in. W x 9 in. H. (ACN51).