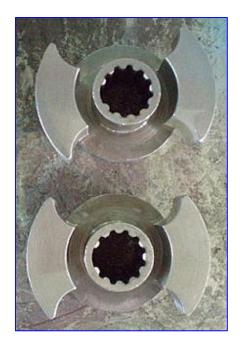

1996 Waukesha Positive Displacement Pump. Model: 30. S/N: 180161-96. Nominal capacity: 36 gpm. Displacement per revolution: 0.060 gal. Seal option: Single O-Ring Seals. Maximum speed: 600 rpm. Alloy 88 Rotors. 3A and BISCC approved pumps. Easy disassembly for easy cleaning and flexible three-way mounting. Inlets/outlets: (2) 1-1/2 in. dia. S-line Fittings. Overall dimensions: 1 ft. 3 in. L x 9 in. W x 1 ft. H.