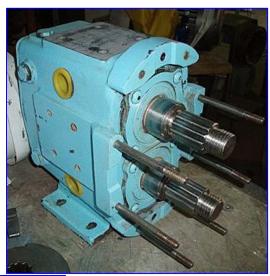

1996 Waukesha Positive Displacement Pump. Model: 30. S/N: 180161-96. Nominal capacity: 36 gpm. Displacement per revolution: 0.060 gal. Seal option: Single O-Ring Seals. Maximum speed: 600 rpm. Alloy 88 Rotors. 3A and BISCC approved pumps. Easy disassembly for easy cleaning and flexible three-way mounting. Inlets/outlets: (2) 1-1/2 in. dia. S-line Fittings. Overall dimensions: 1 ft. 3 in. L x 9 in. W x 1 ft. H.