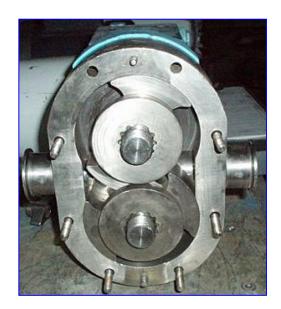

1996 Waukesha Positive Displacement Pump. Model: 30. S/N: 180161-96. Nominal capacity: 36 gpm. Displacement per revolution: 0.060 gal. Seal option: Single O-Ring Seals. Maximum speed: 600 rpm. Alloy 88 Rotors. 3A and BISCC approved pumps. Easy disassembly for easy cleaning and flexible three-way mounting. Inlets/outlets: (2) 1-1/2 in. dia. S-line Fittings. Overall dimensions: 1 ft. 3 in. L x 9 in. W x 1 ft. H.