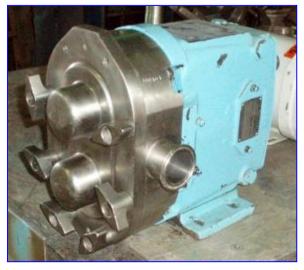

1996 Waukesha Positive Displacement Pump. Model: 30. S/N: 180161-96. Nominal capacity: 36 gpm. Displacement per revolution: 0.060 gal. Seal option: Single O-Ring Seals. Maximum speed: 600 rpm. Alloy 88 Rotors. 3A and BISCC approved pumps. Easy disassembly for easy cleaning and flexible three-way mounting. Inlets/outlets: (2) 1-1/2 in. dia. S-line Fittings. Overall dimensions: 1 ft. 3 in. L x 9 in. W x 1 ft. H.