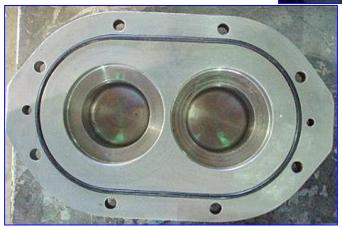

1996 Waukesha Positive Displacement Pump. Model: 30. S/N: 180161-96. Nominal capacity: 36 gpm. Displacement per revolution: 0.060 gal. Seal option: Single O-Ring Seals. Maximum speed: 600 rpm. Alloy 88 Rotors. 3A and BISCC approved pumps. Easy disassembly for easy cleaning and flexible three-way mounting. Inlets/outlets: (2) 1-1/2 in. dia. S-line Fittings. Overall dimensions: 1 ft. 3 in. L x 9 in. W x 1 ft. H.