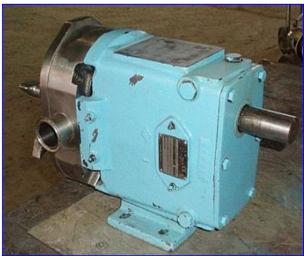

1996 Waukesha Positive Displacement Pump. Model: 30. S/N: 180161-96. Nominal capacity: 36 gpm. Displacement per revolution: 0.060 gal. Seal option: Single O-Ring Seals. Maximum speed: 600 rpm. Alloy 88 Rotors. 3A and BISCC approved pumps. Easy disassembly for easy cleaning and flexible three-way mounting. Inlets/outlets: (2) 1-1/2 in. dia. S-line Fittings. Overall dimensions: 1 ft. 3 in. L x 9 in. W x 1 ft. H.