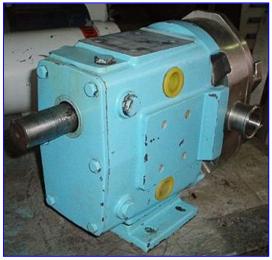

1996 Waukesha Positive Displacement Pump. Model: 30. S/N: 180161-96. Nominal capacity: 36 gpm. Displacement per revolution: 0.060 gal. Seal option: Single O-Ring Seals. Maximum speed: 600 rpm. Alloy 88 Rotors. 3A and BISCC approved pumps. Easy disassembly for easy cleaning and flexible three-way mounting. Inlets/outlets: (2) 1-1/2 in. dia. S-line Fittings. Overall dimensions: 1 ft. 3 in. L x 9 in. W x 1 ft. H.