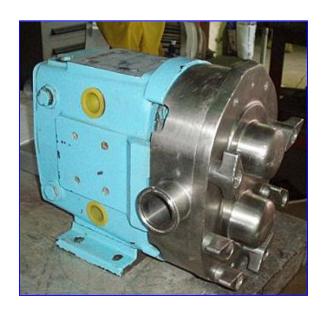

1996 Waukesha Positive Displacement Pump. Model: 30. S/N: 180161-96. Nominal capacity: 36 gpm. Displacement per revolution: 0.060 gal. Seal option: Single O-Ring Seals. Maximum speed: 600 rpm. Alloy 88 Rotors. 3A and BISCC approved pumps. Easy disassembly for easy cleaning and flexible three-way mounting. Inlets/outlets: (2) 1-1/2 in. dia. S-line Fittings. Overall dimensions: 1 ft. 3 in. L x 9 in. W x 1 ft. H.