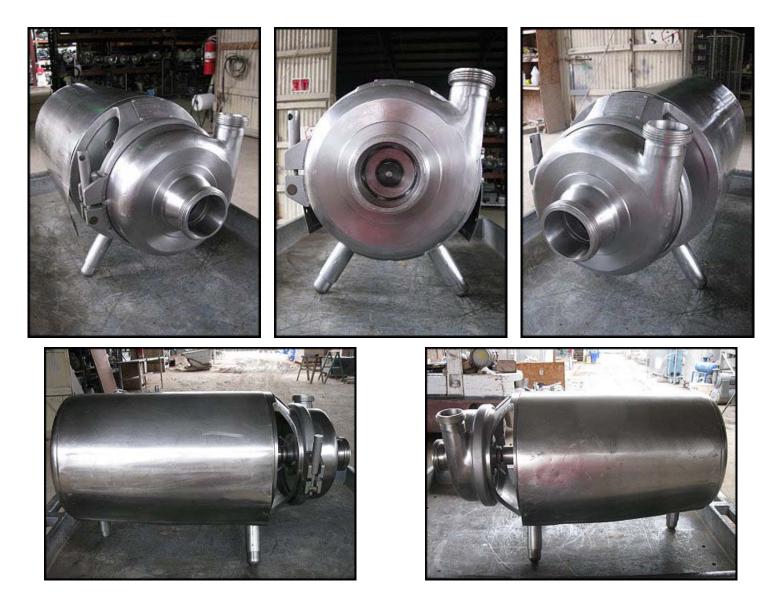

| APV Puma III-Series Centrifugal Pump |                   |
|--------------------------------------|-------------------|
| Mfg: APV                             | Model: Puma III   |
| Stock No: OIP124                     | Serial No: U2218M |

APV Puma-Series Centrifugal Pump. Model: Puma III. S/N: U2218M. Size: 2-3. Impeller diameter: 5  $\frac{1}{2}$  in. Nominal capacity: 220 gpm @ 45 psi. Displacement per Revolution: 0.063 gal. The APV Puma pump is designed for use in open work areas adjacent to dairy, food, beverage, and industrial processing plant. Inlet: (1) 3 in. dia. ACME fitting. Outlet: (1) 2 in. dia. ACME fitting. Overall dimensions: 2 ft. 4 in. L x 1 ft. 1/2 in. W x 1 ft. 4 in. H.