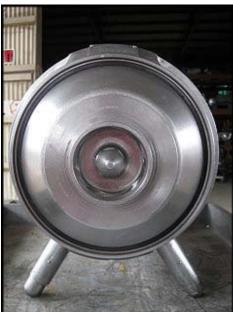

APV Puma-Series Centrifugal Pump. Model: Puma III. S/N: U2218M. Size: 2-3. Impeller diameter: 5  $\frac{1}{2}$  in. Nominal capacity: 220 gpm @ 45 psi. Displacement per Revolution: 0.063 gal. The APV Puma pump is designed for use in open work areas adjacent to dairy, food, beverage, and industrial processing plant. Inlet: (1) 3 in. dia. ACME fitting. Outlet: (1) 2 in. dia. ACME fitting. Overall dimensions: 2 ft. 4 in. L x 1 ft. 1/2 in. W x 1 ft. 4 in. H.