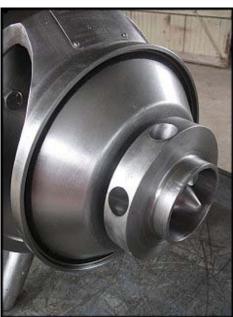

APV Puma-Series Centrifugal Pump. Model: Puma III. S/N: U2218M. Size: 2-3. Impeller diameter: 5  $\frac{1}{2}$  in. Nominal capacity: 220 gpm @ 45 psi. Displacement per Revolution: 0.063 gal. The APV Puma pump is designed for use in open work areas adjacent to dairy, food, beverage, and industrial processing plant. Inlet: (1) 3 in. dia. ACME fitting. Outlet: (1) 2 in. dia. ACME fitting. Overall dimensions: 2 ft. 4 in. L x 1 ft. 1/2 in. W x 1 ft. 4 in. H.