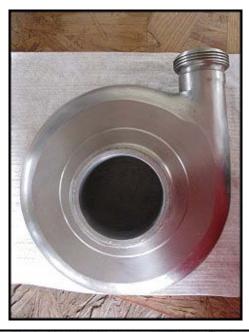

APV Puma-Series Centrifugal Pump. Model: Puma III. S/N: U2218M. Size: 2-3. Impeller diameter: 5  $\frac{1}{2}$  in. Nominal capacity: 220 gpm @ 45 psi. Displacement per Revolution: 0.063 gal. The APV Puma pump is designed for use in open work areas adjacent to dairy, food, beverage, and industrial processing plant. Inlet: (1) 3 in. dia. ACME fitting. Outlet: (1) 2 in. dia. ACME fitting. Overall dimensions: 2 ft. 4 in. L x 1 ft. 1/2 in. W x 1 ft. 4 in. H.