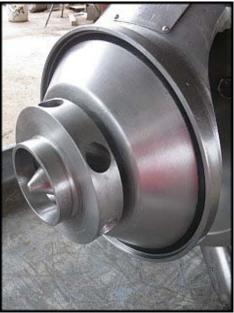

APV Puma-Series Centrifugal Pump. Model: Puma III. S/N: U2218M. Size: 2-3. Impeller diameter: 5  $\frac{1}{2}$  in. Nominal capacity: 220 gpm @ 45 psi. Displacement per Revolution: 0.063 gal. The APV Puma pump is designed for use in open work areas adjacent to dairy, food, beverage, and industrial processing plant. Inlet: (1) 3 in. dia. ACME fitting. Outlet: (1) 2 in. dia. ACME fitting. Overall dimensions: 2 ft. 4 in. L x 1 ft. 1/2 in. W x 1 ft. 4 in. H.