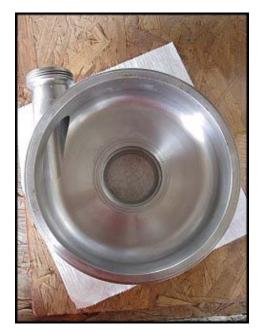

APV Puma-Series Centrifugal Pump. Model: Puma III. S/N: U2218M. Size: 2-3. Impeller diameter: 5  $\frac{1}{2}$  in. Nominal capacity: 220 gpm @ 45 psi. Displacement per Revolution: 0.063 gal. The APV Puma pump is designed for use in open work areas adjacent to dairy, food, beverage, and industrial processing plant. Inlet: (1) 3 in. dia. ACME fitting. Outlet: (1) 2 in. dia. ACME fitting. Overall dimensions: 2 ft. 4 in. L x 1 ft. 1/2 in. W x 1 ft. 4 in. H.