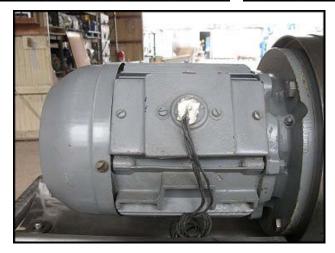

APV Puma-Series Centrifugal Pump. Model: Puma III. S/N: U2218M. Size: 2-3. Impeller diameter: 5  $\frac{1}{2}$  in. Nominal capacity: 220 gpm @ 45 psi. Displacement per Revolution: 0.063 gal. The APV Puma pump is designed for use in open work areas adjacent to dairy, food, beverage, and industrial processing plant. Inlet: (1) 3 in. dia. ACME fitting. Outlet: (1) 2 in. dia. ACME fitting. Overall dimensions: 2 ft. 4 in. L x 1 ft. 1/2 in. W x 1 ft. 4 in. H.