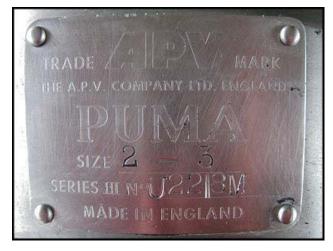

| APV Puma III-Series Centrifugal Pump |                   |
|--------------------------------------|-------------------|
| Mfg: APV                             | Model: Puma III   |
| Stock No: OIP124                     | Serial No: U2218M |

APV Puma-Series Centrifugal Pump. Model: Puma III. S/N: U2218M. Size: 2-3. Impeller diameter: 5  $\frac{1}{2}$  in. Nominal capacity: 220 gpm @ 45 psi. Displacement per Revolution: 0.063 gal. The APV Puma pump is designed for use in open work areas adjacent to dairy, food, beverage, and industrial processing plant. Inlet: (1) 3 in. dia. ACME fitting. Outlet: (1) 2 in. dia. ACME fitting. Overall dimensions: 2 ft. 4 in. L x 1 ft. 1/2 in. W x 1 ft. 4 in. H.