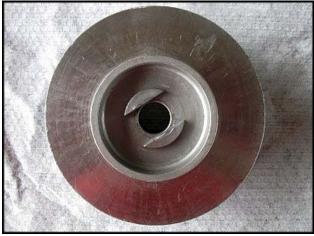

APV Puma-Series Centrifugal Pump. Model: Puma III. S/N: U2218M. Size: 2-3. Impeller diameter: 5  $\frac{1}{2}$  in. Nominal capacity: 220 gpm @ 45 psi. Displacement per Revolution: 0.063 gal. The APV Puma pump is designed for use in open work areas adjacent to dairy, food, beverage, and industrial processing plant. Inlet: (1) 3 in. dia. ACME fitting. Outlet: (1) 2 in. dia. ACME fitting. Overall dimensions: 2 ft. 4 in. L x 1 ft. 1/2 in. W x 1 ft. 4 in. H.