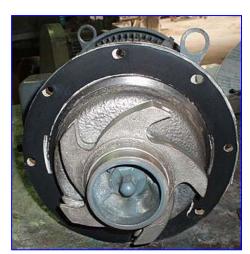

Ampco Centrifugal Pump Z-series. Model: ZC2. S/N: R-54574-1-1. Size: 2½ x 2. Impeller diameter: 6-1/8 in. Capacity: 200 gpm @ 125 tdh (54 psi using specific gravity of water = 1). U.S. Electrical Motor, 7½ hp, 3465 rpm, 230/460 V, 19.2/9.6 amps, 60 Hz, 3 phase. Ampco's line of heavy-duty pumps are utilized in a wide range of industrial applications due to their high resistance to corrosion from many chemical solutions. Z-series pumps offer rugged, heavy-duty industrial designs with 150-lb. flat faced flanged connections and high efficiencies. Inlet: (1) 2½ in. dia. S-line fittings. Outlet: (1) 2 in. S-line fittings. Overall dimensions: 1 ft. 10 in. L x 1 ft. 1½ in. W x 1 ft. 2 in. H.