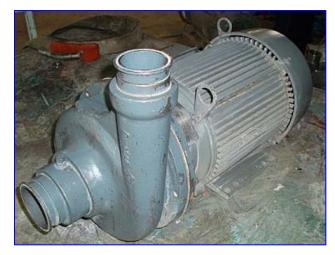

Ampco Centrifugal Pump Z-series. Model: ZC2. S/N: R-54574-1-1. Size: 2½ x 2. Impeller diameter: 6-1/8 in. Capacity: 200 gpm @ 125 tdh (54 psi using specific gravity of water = 1). U.S. Electrical Motor, 7½ hp, 3465 rpm, 230/460 V, 19.2/9.6 amps, 60 Hz, 3 phase. Ampco's line of heavy-duty pumps are utilized in a wide range of industrial applications due to their high resistance to corrosion from many chemical solutions. Z-series pumps offer rugged, heavy-duty industrial designs with 150-lb. flat faced flanged connections and high efficiencies. Inlet: (1) 2½ in. dia. S-line fittings. Outlet: (1) 2 in. S-line fittings. Overall dimensions: 1 ft. 10 in. L x 1 ft. 1½ in. W x 1 ft. 2 in. H.