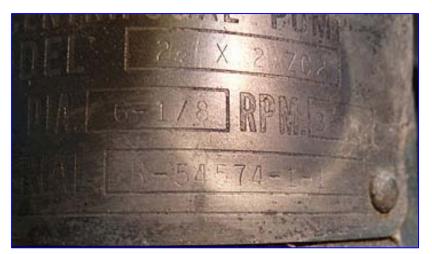

| Ampco Centrifugal Pump Z-Series |                         |
|---------------------------------|-------------------------|
| Mfg: Ampco                      | Model: ZC2              |
| Stock No. OIP125.               | Serial No.: R-54574-1-1 |

Ampco Centrifugal Pump Z-series. Model: ZC2. S/N: R-54574-1-1. Size: 2½ x 2. Impeller diameter: 6-1/8 in. Capacity: 200 gpm @ 125 tdh (54 psi using specific gravity of water = 1). U.S. Electrical Motor, 7½ hp, 3465 rpm, 230/460 V, 19.2/9.6 amps, 60 Hz, 3 phase. Ampco's line of heavy-duty pumps are utilized in a wide range of industrial applications due to their high resistance to corrosion from many chemical solutions. Z-series pumps offer rugged, heavy-duty industrial designs with 150-lb. flat faced flanged connections and high efficiencies. Inlet: (1) 2½ in. dia. S-line fittings. Outlet: (1) 2 in. S-line fittings. Overall dimensions: 1 ft. 10 in. L x 1 ft. 1½ in. W x 1 ft. 2 in. H.