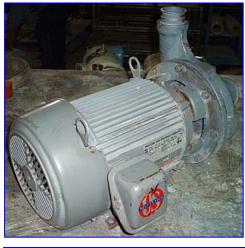

Ampco Centrifugal Pump Z-series. Model: ZC2. S/N: R-54574-1-1. Size: 2½ x 2. Impeller diameter: 6-1/8 in. Capacity: 200 gpm @ 125 tdh (54 psi using specific gravity of water = 1). U.S. Electrical Motor, 7½ hp, 3465 rpm, 230/460 V, 19.2/9.6 amps, 60 Hz, 3 phase. Ampco's line of heavy-duty pumps are utilized in a wide range of industrial applications due to their high resistance to corrosion from many chemical solutions. Z-series pumps offer rugged, heavy-duty industrial designs with 150-lb. flat faced flanged connections and high efficiencies. Inlet: (1) 2½ in. dia. S-line fittings. Outlet: (1) 2 in. S-line fittings. Overall dimensions: 1 ft. 10 in. L x 1 ft. 1½ in. W x 1 ft. 2 in. H.