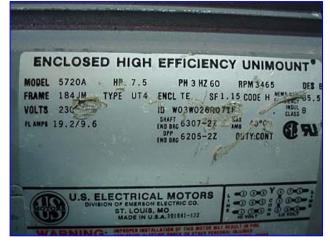

Ampco Centrifugal Pump Z-series. Model: ZC2. S/N: R-54574-1-1. Size: 2½ x 2. Impeller diameter: 6-1/8 in. Capacity: 200 gpm @ 125 tdh (54 psi using specific gravity of water = 1). U.S. Electrical Motor, 7½ hp, 3465 rpm, 230/460 V, 19.2/9.6 amps, 60 Hz, 3 phase. Ampco's line of heavy-duty pumps are utilized in a wide range of industrial applications due to their high resistance to corrosion from many chemical solutions. Z-series pumps offer rugged, heavy-duty industrial designs with 150-lb. flat faced flanged connections and high efficiencies. Inlet: (1) 2½ in. dia. S-line fittings. Outlet: (1) 2 in. S-line fittings. Overall dimensions: 1 ft. 10 in. L x 1 ft. 1½ in. W x 1 ft. 2 in. H.