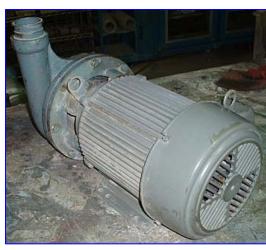

Ampco Centrifugal Pump Z-series. Model: ZC2. S/N: R-54574-1-1. Size: 2½ x 2. Impeller diameter: 6-1/8 in. Capacity: 200 gpm @ 125 tdh (54 psi using specific gravity of water = 1). U.S. Electrical Motor, 7½ hp, 3465 rpm, 230/460 V, 19.2/9.6 amps, 60 Hz, 3 phase. Ampco's line of heavy-duty pumps are utilized in a wide range of industrial applications due to their high resistance to corrosion from many chemical solutions. Z-series pumps offer rugged, heavy-duty industrial designs with 150-lb. flat faced flanged connections and high efficiencies. Inlet: (1) 2½ in. dia. S-line fittings. Outlet: (1) 2 in. S-line fittings. Overall dimensions: 1 ft. 10 in. L x 1 ft. 1½ in. W x 1 ft. 2 in. H.