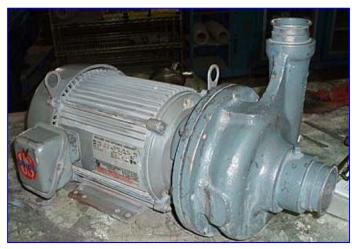

Ampco Centrifugal Pump Z-series. Model: ZC2. S/N: R-54574-1-1. Size: 2½ x 2. Impeller diameter: 6-1/8 in. Capacity: 200 gpm @ 125 tdh (54 psi using specific gravity of water = 1). U.S. Electrical Motor, 7½ hp, 3465 rpm, 230/460 V, 19.2/9.6 amps, 60 Hz, 3 phase. Ampco's line of heavy-duty pumps are utilized in a wide range of industrial applications due to their high resistance to corrosion from many chemical solutions. Z-series pumps offer rugged, heavy-duty industrial designs with 150-lb. flat faced flanged connections and high efficiencies. Inlet: (1) 2½ in. dia. S-line fittings. Outlet: (1) 2 in. S-line fittings. Overall dimensions: 1 ft. 10 in. L x 1 ft. 1½ in. W x 1 ft. 2 in. H.