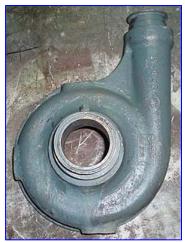

Ampco Centrifugal Pump Z-series. Model: ZC2. S/N: R-54574-1-1. Size: 2½ x 2. Impeller diameter: 6-1/8 in. Capacity: 200 gpm @ 125 tdh (54 psi using specific gravity of water = 1). U.S. Electrical Motor, 7½ hp, 3465 rpm, 230/460 V, 19.2/9.6 amps, 60 Hz, 3 phase. Ampco's line of heavy-duty pumps are utilized in a wide range of industrial applications due to their high resistance to corrosion from many chemical solutions. Z-series pumps offer rugged, heavy-duty industrial designs with 150-lb. flat faced flanged connections and high efficiencies. Inlet: (1) 2½ in. dia. S-line fittings. Outlet: (1) 2 in. S-line fittings. Overall dimensions: 1 ft. 10 in. L x 1 ft. 1½ in. W x 1 ft. 2 in. H.