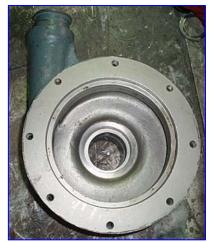

Ampco Centrifugal Pump Z-series. Model: ZC2. S/N: R-54574-1-1. Size: 2½ x 2. Impeller diameter: 6-1/8 in. Capacity: 200 gpm @ 125 tdh (54 psi using specific gravity of water = 1). U.S. Electrical Motor, 7½ hp, 3465 rpm, 230/460 V, 19.2/9.6 amps, 60 Hz, 3 phase. Ampco's line of heavy-duty pumps are utilized in a wide range of industrial applications due to their high resistance to corrosion from many chemical solutions. Z-series pumps offer rugged, heavy-duty industrial designs with 150-lb. flat faced flanged connections and high efficiencies. Inlet: (1) 2½ in. dia. S-line fittings. Outlet: (1) 2 in. S-line fittings. Overall dimensions: 1 ft. 10 in. L x 1 ft. 1½ in. W x 1 ft. 2 in. H.