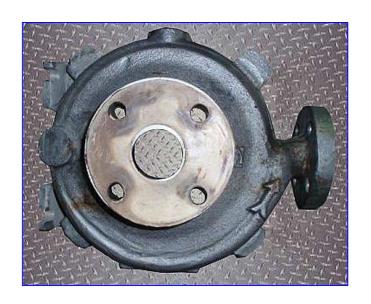

| 1997 Ltt Goulds Pumps Centrifugal 3196 STX Series |                    |
|---------------------------------------------------|--------------------|
| Mfg: Ltt Goulds Pumps                             | Model: 3196 STX    |
| Stock No. OIP126.                                 | Serial No. 711E662 |

1997 Ltt Goulds Pumps Centrifugal 3196 STX Series. Model: 3196 STX. S/N: 711E662. Size: 1x1.5-8. Capacity: 90 gpm @ 55 head feet (21.7 psi using specific gravity of water = 1). Least Displacement per Revolution: .057 gal. Impeller diameter: 8 in. Baldor Industrial Motor, 2 hp, 1725 rpm, 208-230/460 V, 6.5-6.2/3.1 amps, 60 Hz, 3 phase. STX units are constructed of Novolac Epoxy, which resists most acids, alkalines and solvents for long service life. Standard features include catch basins, grout holes and inserts of 304 stainless steel. It continues to be recognized as a workhorse in chemical, petrochemical, pulp and paper, primary metals, food and beverage, and general-industry processes. Inlet: (1) 1 ½ in. dia. flanged port. Outlet: (1) 1 in. dia. flanged port. Overall dimensions: 1 ft. 6 in. L x 9 in. W x 1 ft. H.