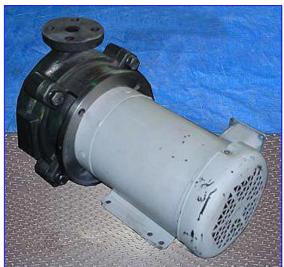

1997 Ltt Goulds Pumps Centrifugal 3196 STX Series. Model: 3196 STX. S/N: 711E662. Size: 1x1.5-8. Capacity: 90 gpm @ 55 head feet (21.7 psi using specific gravity of water = 1). Least Displacement per Revolution: .057 gal. Impeller diameter: 8 in. Baldor Industrial Motor, 2 hp, 1725 rpm, 208-230/460 V, 6.5-6.2/3.1 amps, 60 Hz, 3 phase. STX units are constructed of Novolac Epoxy, which resists most acids, alkalines and solvents for long service life. Standard features include catch basins, grout holes and inserts of 304 stainless steel. It continues to be recognized as a workhorse in chemical, petrochemical, pulp and paper, primary metals, food and beverage, and general-industry processes. Inlet: (1) 1 ½ in. dia. flanged port. Outlet: (1) 1 in. dia. flanged port. Overall dimensions: 1 ft. 6 in. L x 9 in. W x 1 ft. H.