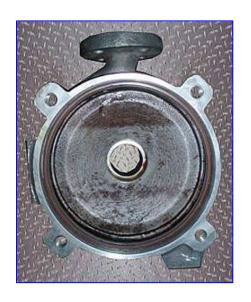

| 1997 Ltt Goulds Pumps Centrifugal 3196 STX Series |                    |
|---------------------------------------------------|--------------------|
| Mfg: Ltt Goulds Pumps                             | Model: 3196 STX    |
| Stock No. OIP126.                                 | Serial No. 711E662 |

1997 Ltt Goulds Pumps Centrifugal 3196 STX Series. Model: 3196 STX. S/N: 711E662. Size: 1x1.5-8. Capacity: 90 gpm @ 55 head feet (21.7 psi using specific gravity of water = 1). Least Displacement per Revolution: .057 gal. Impeller diameter: 8 in. Baldor Industrial Motor, 2 hp, 1725 rpm, 208-230/460 V, 6.5-6.2/3.1 amps, 60 Hz, 3 phase. STX units are constructed of Novolac Epoxy, which resists most acids, alkalines and solvents for long service life. Standard features include catch basins, grout holes and inserts of 304 stainless steel. It continues to be recognized as a workhorse in chemical, petrochemical, pulp and paper, primary metals, food and beverage, and general-industry processes. Inlet: (1) 1 ½ in. dia. flanged port. Outlet: (1) 1 in. dia. flanged port. Overall dimensions: 1 ft. 6 in. L x 9 in. W x 1 ft. H.