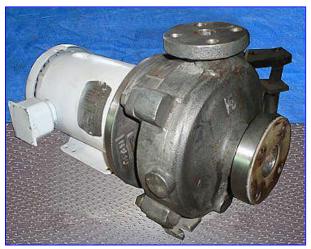

1997 Ltt Goulds Pumps Centrifugal 3196 STX Series. Model: 3196 STX. S/N: 711E662. Size: 1x1.5-8. Capacity: 90 gpm @ 55 head feet (21.7 psi using specific gravity of water = 1). Least Displacement per Revolution: .057 gal. Impeller diameter: 8 in. Baldor Industrial Motor, 2 hp, 1725 rpm, 208-230/460 V, 6.5-6.2/3.1 amps, 60 Hz, 3 phase. STX units are constructed of Novolac Epoxy, which resists most acids, alkalines and solvents for long service life. Standard features include catch basins, grout holes and inserts of 304 stainless steel. It continues to be recognized as a workhorse in chemical, petrochemical, pulp and paper, primary metals, food and beverage, and general-industry processes. Inlet: (1) 1 ½ in. dia. flanged port. Outlet: (1) 1 in. dia. flanged port. Overall dimensions: 1 ft. 6 in. L x 9 in. W x 1 ft. H.