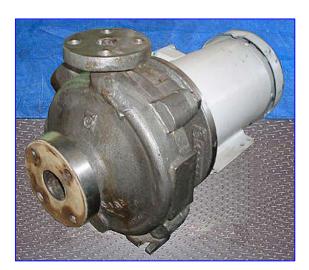

1997 Ltt Goulds Pumps Centrifugal 3196 STX Series. Model: 3196 STX. S/N: 711E662. Size: 1x1.5-8. Capacity: 90 gpm @ 55 head feet (21.7 psi using specific gravity of water = 1). Least Displacement per Revolution: .057 gal. Impeller diameter: 8 in. Baldor Industrial Motor, 2 hp, 1725 rpm, 208-230/460 V, 6.5-6.2/3.1 amps, 60 Hz, 3 phase. STX units are constructed of Novolac Epoxy, which resists most acids, alkalines and solvents for long service life. Standard features include catch basins, grout holes and inserts of 304 stainless steel. It continues to be recognized as a workhorse in chemical, petrochemical, pulp and paper, primary metals, food and beverage, and general-industry processes. Inlet: (1) 1 ½ in. dia. flanged port. Outlet: (1) 1 in. dia. flanged port. Overall dimensions: 1 ft. 6 in. L x 9 in. W x 1 ft. H.