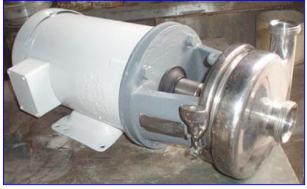

| Tri Clover C-Series Sanitary Centrifugal Pump |                    |
|-----------------------------------------------|--------------------|
| Mfg: Tri Clover                               | Model: C216TD18T-S |
| Stock No. OIP128.                             | Serial No. W0447   |

Tri Clover C-Series Sanitary Centrifugal Pump. Model: C216TD18T-S. S/N: W0447. Nominal Capacity: 280 gpm @ 3500 rpm or 140 gpm @ 1750 rpm. Impeller diameter: 6 in. The C-series pump is the original, all-purpose, sanitary process centrifugal pump. Its practical design and flexibility have provided processors with strong performances in thousands of applications. A great value, the C-series pump maintains an integral Clean-In-Place design as standard. Inlet: (1) 2 in. dia. ACME fittings. Outlet: (1) 1 ½ in. dia. ACME fittings. Overall dimensions: 1 ft. 10 in. L x 10 ½ in. W x 10 ½ in. H.