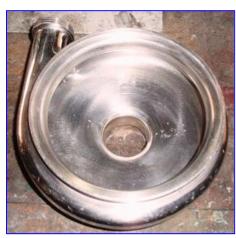

Tri Clover C-Series Sanitary Centrifugal Pump. Model: C216TD18T-S. S/N: W0447. Nominal Capacity: 280 gpm @ 3500 rpm or 140 gpm @ 1750 rpm. Impeller diameter: 6 in. The C-series pump is the original, all-purpose, sanitary process centrifugal pump. Its practical design and flexibility have provided processors with strong performances in thousands of applications. A great value, the C-series pump maintains an integral Clean-In-Place design as standard. Inlet: (1) 2 in. dia. ACME fittings. Outlet: (1) 1 ½ in. dia. ACME fittings. Overall dimensions: 1 ft. 10 in. L x 10 ½ in. W x 10 ½ in. H.