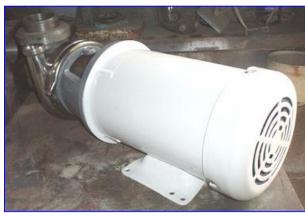

| Tri Clover C-Series Sanitary Centrifugal Pump |                    |
|-----------------------------------------------|--------------------|
| Mfg: Tri Clover                               | Model: C216TD18T-S |
| Stock No. OIP128.                             | Serial No. W0447   |

Tri Clover C-Series Sanitary Centrifugal Pump. Model: C216TD18T-S. S/N: W0447. Nominal Capacity: 280 gpm @ 3500 rpm or 140 gpm @ 1750 rpm. Impeller diameter: 6 in. The C-series pump is the original, all-purpose, sanitary process centrifugal pump. Its practical design and flexibility have provided processors with strong performances in thousands of applications. A great value, the C-series pump maintains an integral Clean-In-Place design as standard. Inlet: (1) 2 in. dia. ACME fittings. Outlet: (1) 1 ½ in. dia. ACME fittings. Overall dimensions: 1 ft. 10 in. L x 10 ½ in. W x 10 ½ in. H.