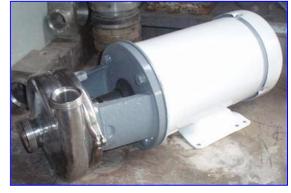

| Tri Clover C-Series Sanitary Centrifugal Pump |                    |
|-----------------------------------------------|--------------------|
| Mfg: Tri Clover                               | Model: C216TD18T-S |
| Stock No. OIP128.                             | Serial No. W0447   |

Tri Clover C-Series Sanitary Centrifugal Pump. Model: C216TD18T-S. S/N: W0447. Nominal Capacity: 280 gpm @ 3500 rpm or 140 gpm @ 1750 rpm. Impeller diameter: 6 in. The C-series pump is the original, all-purpose, sanitary process centrifugal pump. Its practical design and flexibility have provided processors with strong performances in thousands of applications. A great value, the C-series pump maintains an integral Clean-In-Place design as standard. Inlet: (1) 2 in. dia. ACME fittings. Outlet: (1) 1 ½ in. dia. ACME fittings. Overall dimensions: 1 ft. 10 in. L x 10 ½ in. W x 10 ½ in. H.