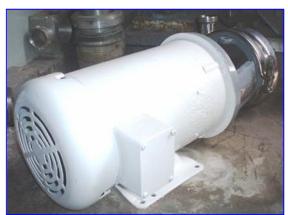

| Tri Clover C-Series Sanitary Centrifugal Pump |                    |
|-----------------------------------------------|--------------------|
| Mfg: Tri Clover                               | Model: C216TD18T-S |
| Stock No. OIP128.                             | Serial No. W0447   |

Tri Clover C-Series Sanitary Centrifugal Pump. Model: C216TD18T-S. S/N: W0447. Nominal Capacity: 280 gpm @ 3500 rpm or 140 gpm @ 1750 rpm. Impeller diameter: 6 in. The C-series pump is the original, all-purpose, sanitary process centrifugal pump. Its practical design and flexibility have provided processors with strong performances in thousands of applications. A great value, the C-series pump maintains an integral Clean-In-Place design as standard. Inlet: (1) 2 in. dia. ACME fittings. Outlet: (1) 1 ½ in. dia. ACME fittings. Overall dimensions: 1 ft. 10 in. L x 10 ½ in. W x 10 ½ in. H.