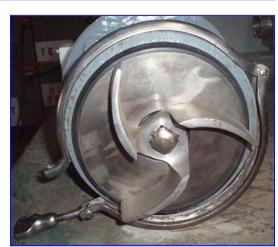

Tri Clover C-Series Sanitary Centrifugal Pump. Model: C216TD18T-S. S/N: W0447. Nominal Capacity: 280 gpm @ 3500 rpm or 140 gpm @ 1750 rpm. Impeller diameter: 6 in. The C-series pump is the original, all-purpose, sanitary process centrifugal pump. Its practical design and flexibility have provided processors with strong performances in thousands of applications. A great value, the C-series pump maintains an integral Clean-In-Place design as standard. Inlet: (1) 2 in. dia. ACME fittings. Outlet: (1) 1 ½ in. dia. ACME fittings. Overall dimensions: 1 ft. 10 in. L x 10 ½ in. W x 10 ½ in. H.