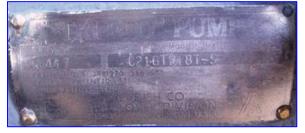

| Tri Clover C-Series Sanitary Centrifugal Pump |                    |
|-----------------------------------------------|--------------------|
| Mfg: Tri Clover                               | Model: C216TD18T-S |
| Stock No. OIP128.                             | Serial No. W0447   |

Tri Clover C-Series Sanitary Centrifugal Pump. Model: C216TD18T-S. S/N: W0447. Nominal Capacity: 280 gpm @ 3500 rpm or 140 gpm @ 1750 rpm. Impeller diameter: 6 in. The C-series pump is the original, all-purpose, sanitary process centrifugal pump. Its practical design and flexibility have provided processors with strong performances in thousands of applications. A great value, the C-series pump maintains an integral Clean-In-Place design as standard. Inlet: (1) 2 in. dia. ACME fittings. Outlet: (1) 1 ½ in. dia. ACME fittings. Overall dimensions: 1 ft. 10 in. L x 10 ½ in. W x 10 ½ in. H.