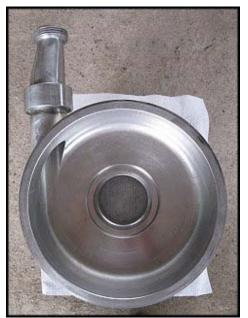

APV Puma III Series Sanitary Centrifugal Pump. Model: Puma III. Size: 2-3. S/N: D398. Nominal Capacity: 240 gpm @ 28 psi. Displacement per revolution: 0.068 gal. Maximum speed: 3500 rpm. Impeller diameter: 4-3/4 in. Discuss with salesperson your process and product to determine if this pump should handle your specific duty. The APV Puma III is designed for use in open work areas adjacent to dairy, food, beverage, and industrial plant processing operations. Inlet: (1) 3 in. dia. ACME fitting. Outlet: (1) 1 ½ in. dia. ACME fitting. Overall dimensions: 2 ft. 5 in. L x 1 ft. 2 in. W x 1 ft. 4-5/8 in. H.