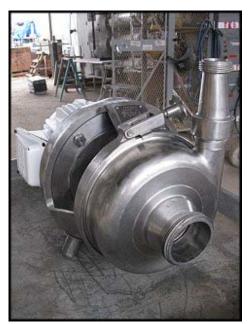

APV Puma III Series Sanitary Centrifugal Pump. Model: Puma III. Size: 2-3. S/N: D398. Nominal Capacity: 240 gpm @ 28 psi. Displacement per revolution: 0.068 gal. Maximum speed: 3500 rpm. Impeller diameter: 4-3/4 in. Discuss with salesperson your process and product to determine if this pump should handle your specific duty. The APV Puma III is designed for use in open work areas adjacent to dairy, food, beverage, and industrial plant processing operations. Inlet: (1) 3 in. dia. ACME fitting. Outlet: (1) 1 ½ in. dia. ACME fitting. Overall dimensions: 2 ft. 5 in. L x 1 ft. 2 in. W x 1 ft. 4-5/8 in. H.