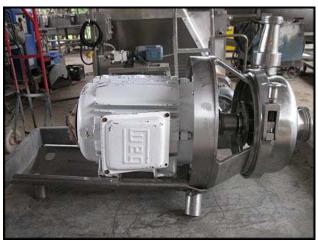

APV Puma III Series Sanitary Centrifugal Pump. Model: Puma III. Size: 2-3. S/N: D398. Nominal Capacity: 240 gpm @ 28 psi. Displacement per revolution: 0.068 gal. Maximum speed: 3500 rpm. Impeller diameter: 4-3/4 in. Discuss with salesperson your process and product to determine if this pump should handle your specific duty. The APV Puma III is designed for use in open work areas adjacent to dairy, food, beverage, and industrial plant processing operations. Inlet: (1) 3 in. dia. ACME fitting. Outlet: (1) 1 ½ in. dia. ACME fitting. Overall dimensions: 2 ft. 5 in. L x 1 ft. 2 in. W x 1 ft. 4-5/8 in. H.