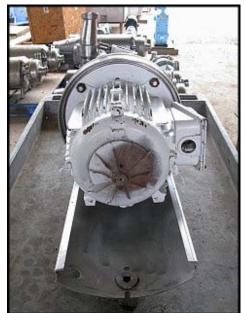

| APV Puma III Series Sanitary Centrifugal Pump |                 |
|-----------------------------------------------|-----------------|
| Mfg: APV                                      | Model: Puma III |
| Stock No: OIP129                              | Serial No: D398 |

APV Puma III Series Sanitary Centrifugal Pump. Model: Puma III. Size: 2-3. S/N: D398. Nominal Capacity: 240 gpm @ 28 psi. Displacement per revolution: 0.068 gal. Maximum speed: 3500 rpm. Impeller diameter: 4-3/4 in. Discuss with salesperson your process and product to determine if this pump should handle your specific duty. The APV Puma III is designed for use in open work areas adjacent to dairy, food, beverage, and industrial plant processing operations. Inlet: (1) 3 in. dia. ACME fitting. Outlet: (1) 1 ½ in. dia. ACME fitting. Overall dimensions: 2 ft. 5 in. L x 1 ft. 2 in. W x 1 ft. 4-5/8 in. H.