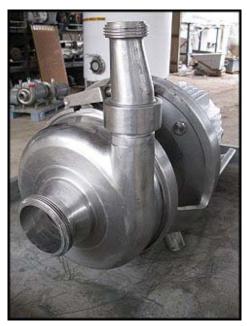

APV Puma III Series Sanitary Centrifugal Pump. Model: Puma III. Size: 2-3. S/N: D398. Nominal Capacity: 240 gpm @ 28 psi. Displacement per revolution: 0.068 gal. Maximum speed: 3500 rpm. Impeller diameter: 4-3/4 in. Discuss with salesperson your process and product to determine if this pump should handle your specific duty. The APV Puma III is designed for use in open work areas adjacent to dairy, food, beverage, and industrial plant processing operations. Inlet: (1) 3 in. dia. ACME fitting. Outlet: (1) 1 ½ in. dia. ACME fitting. Overall dimensions: 2 ft. 5 in. L x 1 ft. 2 in. W x 1 ft. 4-5/8 in. H.