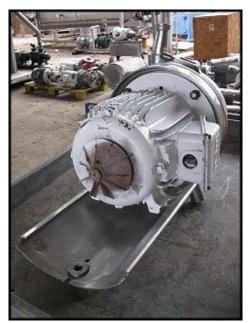

| APV Puma III Series Sanitary Centrifugal Pump |                 |
|-----------------------------------------------|-----------------|
| Mfg: APV                                      | Model: Puma III |
| Stock No: OIP129                              | Serial No: D398 |

APV Puma III Series Sanitary Centrifugal Pump. Model: Puma III. Size: 2-3. S/N: D398. Nominal Capacity: 240 gpm @ 28 psi. Displacement per revolution: 0.068 gal. Maximum speed: 3500 rpm. Impeller diameter: 4-3/4 in. Discuss with salesperson your process and product to determine if this pump should handle your specific duty. The APV Puma III is designed for use in open work areas adjacent to dairy, food, beverage, and industrial plant processing operations. Inlet: (1) 3 in. dia. ACME fitting. Outlet: (1) 1 ½ in. dia. ACME fitting. Overall dimensions: 2 ft. 5 in. L x 1 ft. 2 in. W x 1 ft. 4-5/8 in. H.