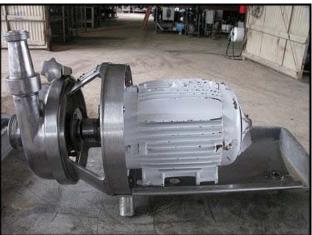

| APV Puma III Series Sanitary Centrifugal Pump |                 |
|-----------------------------------------------|-----------------|
| Mfg: APV                                      | Model: Puma III |
| Stock No: OIP129                              | Serial No: D398 |

APV Puma III Series Sanitary Centrifugal Pump. Model: Puma III. Size: 2-3. S/N: D398. Nominal Capacity: 240 gpm @ 28 psi. Displacement per revolution: 0.068 gal. Maximum speed: 3500 rpm. Impeller diameter: 4-3/4 in. Discuss with salesperson your process and product to determine if this pump should handle your specific duty. The APV Puma III is designed for use in open work areas adjacent to dairy, food, beverage, and industrial plant processing operations. Inlet: (1) 3 in. dia. ACME fitting. Outlet: (1) 1 ½ in. dia. ACME fitting. Overall dimensions: 2 ft. 5 in. L x 1 ft. 2 in. W x 1 ft. 4-5/8 in. H.