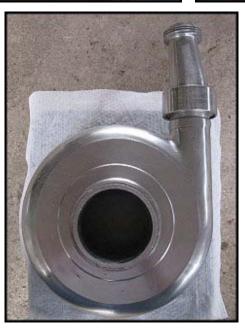

APV Puma III Series Sanitary Centrifugal Pump. Model: Puma III. Size: 2-3. S/N: D398. Nominal Capacity: 240 gpm @ 28 psi. Displacement per revolution: 0.068 gal. Maximum speed: 3500 rpm. Impeller diameter: 4-3/4 in. Discuss with salesperson your process and product to determine if this pump should handle your specific duty. The APV Puma III is designed for use in open work areas adjacent to dairy, food, beverage, and industrial plant processing operations. Inlet: (1) 3 in. dia. ACME fitting. Outlet: (1) 1 ½ in. dia. ACME fitting. Overall dimensions: 2 ft. 5 in. L x 1 ft. 2 in. W x 1 ft. 4-5/8 in. H.