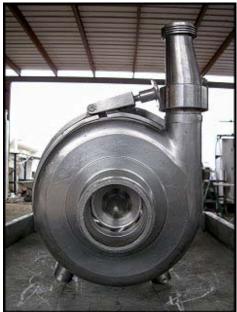

APV Puma III Series Sanitary Centrifugal Pump. Model: Puma III. Size: 2-3. S/N: D398. Nominal Capacity: 240 gpm @ 28 psi. Displacement per revolution: 0.068 gal. Maximum speed: 3500 rpm. Impeller diameter: 4-3/4 in. Discuss with salesperson your process and product to determine if this pump should handle your specific duty. The APV Puma III is designed for use in open work areas adjacent to dairy, food, beverage, and industrial plant processing operations. Inlet: (1) 3 in. dia. ACME fitting. Outlet: (1) 1 ½ in. dia. ACME fitting. Overall dimensions: 2 ft. 5 in. L x 1 ft. 2 in. W x 1 ft. 4-5/8 in. H.