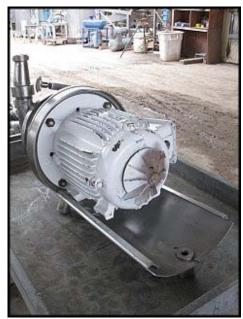

| APV Puma III Series Sanitary Centrifugal Pump |                 |
|-----------------------------------------------|-----------------|
| Mfg: APV                                      | Model: Puma III |
| Stock No: OIP129                              | Serial No: D398 |

APV Puma III Series Sanitary Centrifugal Pump. Model: Puma III. Size: 2-3. S/N: D398. Nominal Capacity: 240 gpm @ 28 psi. Displacement per revolution: 0.068 gal. Maximum speed: 3500 rpm. Impeller diameter: 4-3/4 in. Discuss with salesperson your process and product to determine if this pump should handle your specific duty. The APV Puma III is designed for use in open work areas adjacent to dairy, food, beverage, and industrial plant processing operations. Inlet: (1) 3 in. dia. ACME fitting. Outlet: (1) 1 ½ in. dia. ACME fitting. Overall dimensions: 2 ft. 5 in. L x 1 ft. 2 in. W x 1 ft. 4-5/8 in. H.