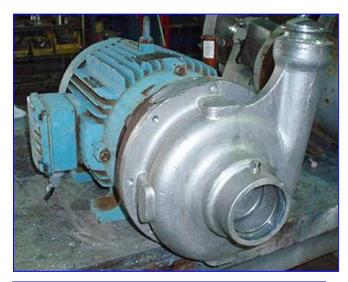

| Ampco Z-Series Centrifugal Pump |                               |
|---------------------------------|-------------------------------|
| Mfg: Ampco                      | Model: ZC2                    |
| Stock No. OIP133.               | Serial No <u>.</u> W56632-3-1 |

Ampco Z-Series Centrifugal Pump. Model: ZC2. Size 2  $\frac{1}{2}$  x 2. S/N: W56632-3-1. Impeller diameter: 6 1/8 in. Capacity: 225 gpm @ 115 tdh (50 psi using specific gravity of water = 1). WEG Electric Motor, 10 hp, 3500 rpm, 575 V, 9.25 amps, 60 Hz, 3 phase. Ampco's line of heavy-duty pumps are utilized in a wide range of industrial applications due to their high resistance to corrosion from many chemical solutions. Z-series pumps offer a rugged, heavy-duty industrial design with 150-lb. flat faced flanged connections and high efficiencies. Inlets: (1) 2  $\frac{1}{2}$  in. dia. S-line fittings. Outlets: (1) 2 in. dia. S-line fittings. Overall dimensions: 2 ft. L x 1 ft. 2 in. W x 1 ft. 1 in. H.