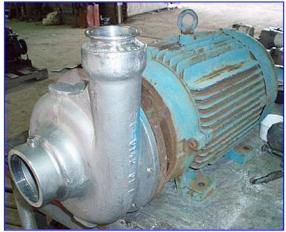

| Ampco Z-Series Centrifugal Pump |                               |
|---------------------------------|-------------------------------|
| Mfg: Ampco                      | Model: ZC2                    |
| Stock No. OIP133.               | Serial No <u>.</u> W56632-3-1 |

Ampco Z-Series Centrifugal Pump. Model: ZC2. Size 2  $\frac{1}{2}$  x 2. S/N: W56632-3-1. Impeller diameter: 6 1/8 in. Capacity: 225 gpm @ 115 tdh (50 psi using specific gravity of water = 1). WEG Electric Motor, 10 hp, 3500 rpm, 575 V, 9.25 amps, 60 Hz, 3 phase. Ampco's line of heavy-duty pumps are utilized in a wide range of industrial applications due to their high resistance to corrosion from many chemical solutions. Z-series pumps offer a rugged, heavy-duty industrial design with 150-lb. flat faced flanged connections and high efficiencies. Inlets: (1) 2  $\frac{1}{2}$  in. dia. S-line fittings. Outlets: (1) 2 in. dia. S-line fittings. Overall dimensions: 2 ft. L x 1 ft. 2 in. W x 1 ft. 1 in. H.