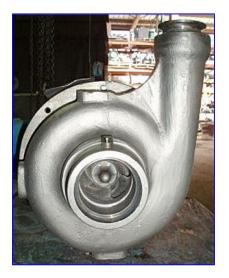

Ampco Z-Series Centrifugal Pump. Model: ZC2. Size 2  $\frac{1}{2}$  x 2. S/N: W56632-3-1. Impeller diameter: 6 1/8 in. Capacity: 225 gpm @ 115 tdh (50 psi using specific gravity of water = 1). WEG Electric Motor, 10 hp, 3500 rpm, 575 V, 9.25 amps, 60 Hz, 3 phase. Ampco's line of heavy-duty pumps are utilized in a wide range of industrial applications due to their high resistance to corrosion from many chemical solutions. Z-series pumps offer a rugged, heavy-duty industrial design with 150-lb. flat faced flanged connections and high efficiencies. Inlets: (1) 2  $\frac{1}{2}$  in. dia. S-line fittings. Outlets: (1) 2 in. dia. S-line fittings. Overall dimensions: 2 ft. L x 1 ft. 2 in. W x 1 ft. 1 in. H.