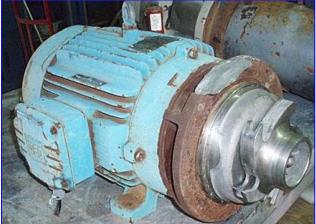

| Ampco Z-Series Centrifugal Pump |                               |
|---------------------------------|-------------------------------|
| Mfg: Ampco                      | Model: ZC2                    |
| Stock No. OIP133.               | Serial No <u>.</u> W56632-3-1 |

Ampco Z-Series Centrifugal Pump. Model: ZC2. Size 2  $\frac{1}{2}$  x 2. S/N: W56632-3-1. Impeller diameter: 6 1/8 in. Capacity: 225 gpm @ 115 tdh (50 psi using specific gravity of water = 1). WEG Electric Motor, 10 hp, 3500 rpm, 575 V, 9.25 amps, 60 Hz, 3 phase. Ampco's line of heavy-duty pumps are utilized in a wide range of industrial applications due to their high resistance to corrosion from many chemical solutions. Z-series pumps offer a rugged, heavy-duty industrial design with 150-lb. flat faced flanged connections and high efficiencies. Inlets: (1) 2  $\frac{1}{2}$  in. dia. S-line fittings. Outlets: (1) 2 in. dia. S-line fittings. Overall dimensions: 2 ft. L x 1 ft. 2 in. W x 1 ft. 1 in. H.