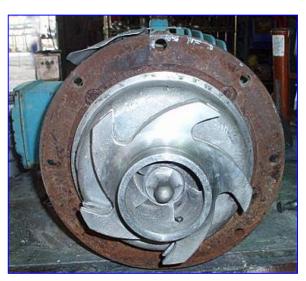

| Ampco Z-Series Centrifugal Pump |                               |
|---------------------------------|-------------------------------|
| Mfg: Ampco                      | Model: ZC2                    |
| Stock No. OIP133.               | Serial No <u>.</u> W56632-3-1 |

Ampco Z-Series Centrifugal Pump. Model: ZC2. Size 2  $\frac{1}{2}$  x 2. S/N: W56632-3-1. Impeller diameter: 6 1/8 in. Capacity: 225 gpm @ 115 tdh (50 psi using specific gravity of water = 1). WEG Electric Motor, 10 hp, 3500 rpm, 575 V, 9.25 amps, 60 Hz, 3 phase. Ampco's line of heavy-duty pumps are utilized in a wide range of industrial applications due to their high resistance to corrosion from many chemical solutions. Z-series pumps offer a rugged, heavy-duty industrial design with 150-lb. flat faced flanged connections and high efficiencies. Inlets: (1) 2  $\frac{1}{2}$  in. dia. S-line fittings. Outlets: (1) 2 in. dia. S-line fittings. Overall dimensions: 2 ft. L x 1 ft. 2 in. W x 1 ft. 1 in. H.