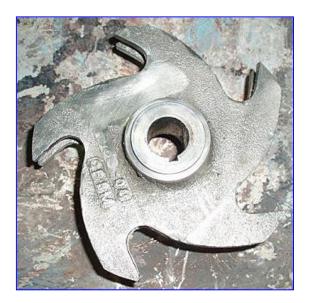

Ampco Z-Series Centrifugal Pump. Model: ZC2. Size 2  $\frac{1}{2}$  x 2. S/N: W56632-3-1. Impeller diameter: 6 1/8 in. Capacity: 225 gpm @ 115 tdh (50 psi using specific gravity of water = 1). WEG Electric Motor, 10 hp, 3500 rpm, 575 V, 9.25 amps, 60 Hz, 3 phase. Ampco's line of heavy-duty pumps are utilized in a wide range of industrial applications due to their high resistance to corrosion from many chemical solutions. Z-series pumps offer a rugged, heavy-duty industrial design with 150-lb. flat faced flanged connections and high efficiencies. Inlets: (1) 2  $\frac{1}{2}$  in. dia. S-line fittings. Outlets: (1) 2 in. dia. S-line fittings. Overall dimensions: 2 ft. L x 1 ft. 2 in. W x 1 ft. 1 in. H.