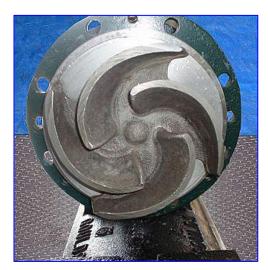

Goulds Centrifugal Pump X-Series. Model: 3196 MT. Impeller diameter: 8 in. Material of construction: 316 stainless steel. Capacity: 250 gpm @ 30ft. ( $\sim$ 13 psi using specific gravity of water = 1). Seal Option: John Crane single mechanical, carbon/silicon carbide. U.S. Electric Motor, 5 hp, 1150 rpm, 230/460 V, 15.8/7.9 amps, 60 Hz, 3 phase. Inlet: (1) 4 in. dia. flanged port. Outlet: (1) 3 in. dia. flanged port. Designed for a variety of process industries to include petrochemical, food & beverage and solvent recovery, the 3196 MT features a fully open impeller and is ideally suited for corrosives and abrasives; handling solids and stringy fibers with ease and also allowing for simple restoration of clearances when wear takes place. Back pump-out vanes also help to reduce pressure on the shaft seal, thus reducing axial thrust on the bearings. Overall dimensions: 3 ft. 8  $\frac{1}{2}$  in. L x 11  $\frac{1}{2}$  in. W x 2 ft. H.