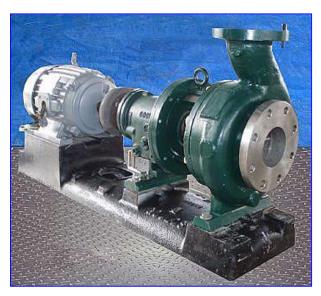

| Goulds Centrifugal Pump X-Series |                    |
|----------------------------------|--------------------|
| Mfg: Goulds                      | Model: 3196 MT     |
| Stock No. OIP138.                | Serial No <u>.</u> |

Goulds Centrifugal Pump X-Series. Model: 3196 MT. Impeller diameter: 8 in. Material of construction: 316 stainless steel. Capacity: 250 gpm @ 30ft. ( $\sim$ 13 psi using specific gravity of water = 1). Seal Option: John Crane single mechanical, carbon/silicon carbide. U.S. Electric Motor, 5 hp, 1150 rpm, 230/460 V, 15.8/7.9 amps, 60 Hz, 3 phase. Inlet: (1) 4 in. dia. flanged port. Outlet: (1) 3 in. dia. flanged port. Designed for a variety of process industries to include petrochemical, food & beverage and solvent recovery, the 3196 MT features a fully open impeller and is ideally suited for corrosives and abrasives; handling solids and stringy fibers with ease and also allowing for simple restoration of clearances when wear takes place. Back pump-out vanes also help to reduce pressure on the shaft seal, thus reducing axial thrust on the bearings. Overall dimensions: 3 ft. 8  $\frac{1}{2}$  in. L x 11  $\frac{1}{2}$  in. W x 2 ft. H.