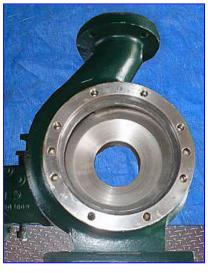

Goulds Centrifugal Pump X-Series. Model: 3196 MT. Impeller diameter: 8 in. Material of construction: 316 stainless steel. Capacity: 250 gpm @ 30ft. ( $\sim$ 13 psi using specific gravity of water = 1). Seal Option: John Crane single mechanical, carbon/silicon carbide. U.S. Electric Motor, 5 hp, 1150 rpm, 230/460 V, 15.8/7.9 amps, 60 Hz, 3 phase. Inlet: (1) 4 in. dia. flanged port. Outlet: (1) 3 in. dia. flanged port. Designed for a variety of process industries to include petrochemical, food & beverage and solvent recovery, the 3196 MT features a fully open impeller and is ideally suited for corrosives and abrasives; handling solids and stringy fibers with ease and also allowing for simple restoration of clearances when wear takes place. Back pump-out vanes also help to reduce pressure on the shaft seal, thus reducing axial thrust on the bearings. Overall dimensions: 3 ft. 8  $\frac{1}{2}$  in. L x 11  $\frac{1}{2}$  in. W x 2 ft. H.