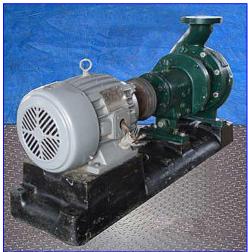

| Goulds Centrifugal Pump X-Series |                    |
|----------------------------------|--------------------|
| Mfg: Goulds                      | Model: 3196 MT     |
| Stock No. OIP138.                | Serial No <u>.</u> |

Goulds Centrifugal Pump X-Series. Model: 3196 MT. Impeller diameter: 8 in. Material of construction: 316 stainless steel. Capacity: 250 gpm @ 30ft. ( $\sim$ 13 psi using specific gravity of water = 1). Seal Option: John Crane single mechanical, carbon/silicon carbide. U.S. Electric Motor, 5 hp, 1150 rpm, 230/460 V, 15.8/7.9 amps, 60 Hz, 3 phase. Inlet: (1) 4 in. dia. flanged port. Outlet: (1) 3 in. dia. flanged port. Designed for a variety of process industries to include petrochemical, food & beverage and solvent recovery, the 3196 MT features a fully open impeller and is ideally suited for corrosives and abrasives; handling solids and stringy fibers with ease and also allowing for simple restoration of clearances when wear takes place. Back pump-out vanes also help to reduce pressure on the shaft seal, thus reducing axial thrust on the bearings. Overall dimensions: 3 ft. 8  $\frac{1}{2}$  in. L x 11  $\frac{1}{2}$  in. W x 2 ft. H.