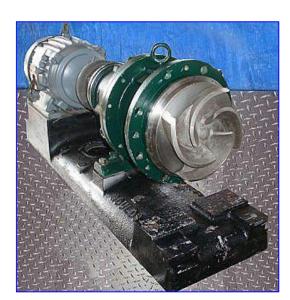

| Goulds Centrifugal Pump X-Series |                    |
|----------------------------------|--------------------|
| Mfg: Goulds                      | Model: 3196 MT     |
| Stock No. OIP138.                | Serial No <u>.</u> |

Goulds Centrifugal Pump X-Series. Model: 3196 MT. Impeller diameter: 8 in. Material of construction: 316 stainless steel. Capacity: 250 gpm @ 30ft. ( $\sim$ 13 psi using specific gravity of water = 1). Seal Option: John Crane single mechanical, carbon/silicon carbide. U.S. Electric Motor, 5 hp, 1150 rpm, 230/460 V, 15.8/7.9 amps, 60 Hz, 3 phase. Inlet: (1) 4 in. dia. flanged port. Outlet: (1) 3 in. dia. flanged port. Designed for a variety of process industries to include petrochemical, food & beverage and solvent recovery, the 3196 MT features a fully open impeller and is ideally suited for corrosives and abrasives; handling solids and stringy fibers with ease and also allowing for simple restoration of clearances when wear takes place. Back pump-out vanes also help to reduce pressure on the shaft seal, thus reducing axial thrust on the bearings. Overall dimensions: 3 ft. 8  $\frac{1}{2}$  in. L x 11  $\frac{1}{2}$  in. W x 2 ft. H.