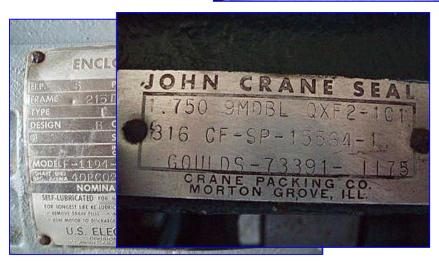

| Goulds Centrifugal Pump X-Series |                    |
|----------------------------------|--------------------|
| Mfg: Goulds                      | Model: 3196 MT     |
| Stock No. OIP138.                | Serial No <u>.</u> |

Goulds Centrifugal Pump X-Series. Model: 3196 MT. Impeller diameter: 8 in. Material of construction: 316 stainless steel. Capacity: 250 gpm @ 30ft. ( $\sim$ 13 psi using specific gravity of water = 1). Seal Option: John Crane single mechanical, carbon/silicon carbide. U.S. Electric Motor, 5 hp, 1150 rpm, 230/460 V, 15.8/7.9 amps, 60 Hz, 3 phase. Inlet: (1) 4 in. dia. flanged port. Outlet: (1) 3 in. dia. flanged port. Designed for a variety of process industries to include petrochemical, food & beverage and solvent recovery, the 3196 MT features a fully open impeller and is ideally suited for corrosives and abrasives; handling solids and stringy fibers with ease and also allowing for simple restoration of clearances when wear takes place. Back pump-out vanes also help to reduce pressure on the shaft seal, thus reducing axial thrust on the bearings. Overall dimensions: 3 ft. 8  $\frac{1}{2}$  in. L x 11  $\frac{1}{2}$  in. W x 2 ft. H.