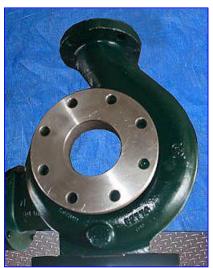

Goulds Centrifugal Pump X-Series. Model: 3196 MT. Impeller diameter: 8 in. Material of construction: 316 stainless steel. Capacity: 250 gpm @ 30ft. ( $\sim$ 13 psi using specific gravity of water = 1). Seal Option: John Crane single mechanical, carbon/silicon carbide. U.S. Electric Motor, 5 hp, 1150 rpm, 230/460 V, 15.8/7.9 amps, 60 Hz, 3 phase. Inlet: (1) 4 in. dia. flanged port. Outlet: (1) 3 in. dia. flanged port. Designed for a variety of process industries to include petrochemical, food & beverage and solvent recovery, the 3196 MT features a fully open impeller and is ideally suited for corrosives and abrasives; handling solids and stringy fibers with ease and also allowing for simple restoration of clearances when wear takes place. Back pump-out vanes also help to reduce pressure on the shaft seal, thus reducing axial thrust on the bearings. Overall dimensions: 3 ft. 8  $\frac{1}{2}$  in. L x 11  $\frac{1}{2}$  in. W x 2 ft. H.