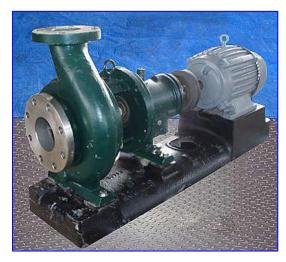

Goulds Centrifugal Pump X-Series. Model: 3196 MT. Impeller diameter: 8 in. Material of construction: 316 stainless steel. Capacity: 250 gpm @ 30ft. ( $\sim$ 13 psi using specific gravity of water = 1). Seal Option: John Crane single mechanical, carbon/silicon carbide. U.S. Electric Motor, 5 hp, 1150 rpm, 230/460 V, 15.8/7.9 amps, 60 Hz, 3 phase. Inlet: (1) 4 in. dia. flanged port. Outlet: (1) 3 in. dia. flanged port. Designed for a variety of process industries to include petrochemical, food & beverage and solvent recovery, the 3196 MT features a fully open impeller and is ideally suited for corrosives and abrasives; handling solids and stringy fibers with ease and also allowing for simple restoration of clearances when wear takes place. Back pump-out vanes also help to reduce pressure on the shaft seal, thus reducing axial thrust on the bearings. Overall dimensions: 3 ft. 8  $\frac{1}{2}$  in. L x 11  $\frac{1}{2}$  in. W x 2 ft. H.