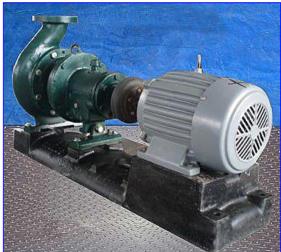

| Goulds Centrifugal Pump X-Series |                    |
|----------------------------------|--------------------|
| Mfg: Goulds                      | Model: 3196 MT     |
| Stock No. OIP138.                | Serial No <u>.</u> |

Goulds Centrifugal Pump X-Series. Model: 3196 MT. Impeller diameter: 8 in. Material of construction: 316 stainless steel. Capacity: 250 gpm @ 30ft. ( $\sim$ 13 psi using specific gravity of water = 1). Seal Option: John Crane single mechanical, carbon/silicon carbide. U.S. Electric Motor, 5 hp, 1150 rpm, 230/460 V, 15.8/7.9 amps, 60 Hz, 3 phase. Inlet: (1) 4 in. dia. flanged port. Outlet: (1) 3 in. dia. flanged port. Designed for a variety of process industries to include petrochemical, food & beverage and solvent recovery, the 3196 MT features a fully open impeller and is ideally suited for corrosives and abrasives; handling solids and stringy fibers with ease and also allowing for simple restoration of clearances when wear takes place. Back pump-out vanes also help to reduce pressure on the shaft seal, thus reducing axial thrust on the bearings. Overall dimensions: 3 ft. 8  $\frac{1}{2}$  in. L x 11  $\frac{1}{2}$  in. W x 2 ft. H.