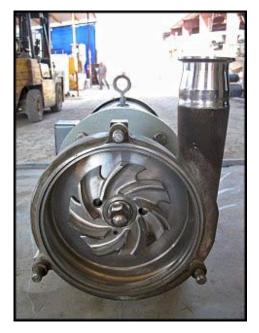

Fristam FPX-Series Sanitary Centrifugal Pump. Model: FPX 3532. S/N: 353268129. Capacity: 180 gpm @ 90 tdh (39 psi using specific gravity of water = 1). Displacement per Revolution: 0.057. 316 Stainless Steel Interior Components. Seal Option: single mechanical, chrome oxide/carbon. Impeller diameter: 5 in. (130 mm). Baldor Industrial Motor, 7  $\frac{1}{2}$  hp, 3450 rpm, 208-230/460 V, 18.5-17.4/8.7 amps, 60 Hz, 3 phase. The FPX-series sanitary centrifugal pump has become an industry standard for most general applications. Capable of delivering high volumes and high pressures while handling shear sensitive products, it is the pump of choice for products with viscosities up to 600 cps and process temperatures up to 400°F. The FPX-series is well known for quiet, efficient, low maintenance operations. Typical applications: bottling, cleaning applications/CIP, de-alcoholization, distillation, emulsifying, evaporation, mechanical separation, reverse osmosis, in-line mixing, water conditioning, transfer filtration, extraction, dosing, dialysis, de-gassing, carbonizing, homogenizing, fermentation. Inlet: (1) 2  $\frac{1}{2}$  in. dia. S-line fitting. Overall dimensions: 2 ft. 3-1/4 in. L x 1 ft. 1 in. W x 1 ft. 2-1/2 in. H. (ACN30).