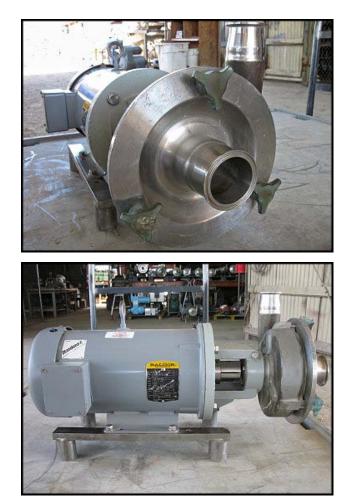

Fristam FPX-Series Sanitary Centrifugal Pump. Model: FPX 3532. S/N: 353268129. Capacity: 180 gpm @ 90 tdh (39 psi using specific gravity of water = 1). Displacement per Revolution: 0.057. 316 Stainless Steel Interior Components. Seal Option: single mechanical, chrome oxide/carbon. Impeller diameter: 5 in. (130 mm). Baldor Industrial Motor, 7  $\frac{1}{2}$  hp, 3450 rpm, 208-230/460 V, 18.5-17.4/8.7 amps, 60 Hz, 3 phase. The FPX-series sanitary centrifugal pump has become an industry standard for most general applications. Capable of delivering high volumes and high pressures while handling shear sensitive products, it is the pump of choice for products with viscosities up to 600 cps and process temperatures up to 400°F. The FPX-series is well known for quiet, efficient, low maintenance operations. Typical applications: bottling, cleaning applications/CIP, de-alcoholization, distillation, emulsifying, evaporation, mechanical separation, reverse osmosis, in-line mixing, water conditioning, transfer filtration, extraction, dosing, dialysis, de-gassing, carbonizing, homogenizing, fermentation. Inlet: (1) 2  $\frac{1}{2}$  in. dia. S-line fitting. Overall dimensions: 2 ft. 3-1/4 in. L x 1 ft. 1 in. W x 1 ft. 2-1/2 in. H. (ACN30).