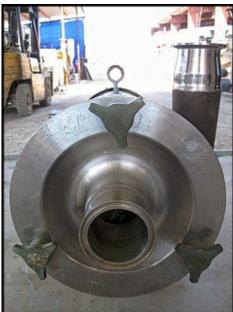

Fristam FPX-Series Sanitary Centrifugal Pump. Model: FPX 3532. S/N: 353268129. Capacity: 180 gpm @ 90 tdh (39 psi using specific gravity of water = 1). Displacement per Revolution: 0.057. 316 Stainless Steel Interior Components. Seal Option: single mechanical, chrome oxide/carbon. Impeller diameter: 5 in. (130 mm). Baldor Industrial Motor, 7  $\frac{1}{2}$  hp, 3450 rpm, 208-230/460 V, 18.5-17.4/8.7 amps, 60 Hz, 3 phase. The FPX-series sanitary centrifugal pump has become an industry standard for most general applications. Capable of delivering high volumes and high pressures while handling shear sensitive products, it is the pump of choice for products with viscosities up to 600 cps and process temperatures up to 400°F. The FPX-series is well known for quiet, efficient, low maintenance operations. Typical applications: bottling, cleaning applications/CIP, de-alcoholization, distillation, emulsifying, evaporation, mechanical separation, reverse osmosis, in-line mixing, water conditioning, transfer filtration, extraction, dosing, dialysis, de-gassing, carbonizing, homogenizing, fermentation. Inlet: (1) 2  $\frac{1}{2}$  in. dia. S-line fitting. Overall dimensions: 2 ft. 3-1/4 in. L x 1 ft. 1 in. W x 1 ft. 2-1/2 in. H. (ACN30).