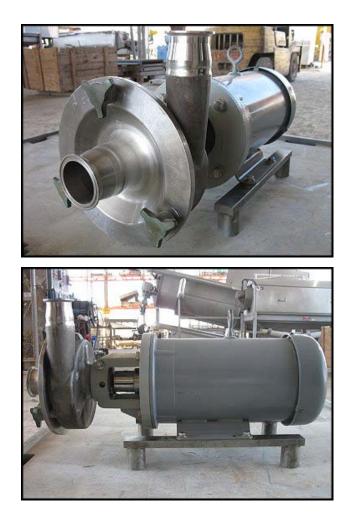

Fristam FPX-Series Sanitary Centrifugal Pump. Model: FPX 3532. S/N: 353268129. Capacity: 180 gpm @ 90 tdh (39 psi using specific gravity of water = 1). Displacement per Revolution: 0.057. 316 Stainless Steel Interior Components. Seal Option: single mechanical, chrome oxide/carbon. Impeller diameter: 5 in. (130 mm). Baldor Industrial Motor, 7  $\frac{1}{2}$  hp, 3450 rpm, 208-230/460 V, 18.5-17.4/8.7 amps, 60 Hz, 3 phase. The FPX-series sanitary centrifugal pump has become an industry standard for most general applications. Capable of delivering high volumes and high pressures while handling shear sensitive products, it is the pump of choice for products with viscosities up to 600 cps and process temperatures up to 400°F. The FPX-series is well known for quiet, efficient, low maintenance operations. Typical applications: bottling, cleaning applications/CIP, de-alcoholization, distillation, emulsifying, evaporation, mechanical separation, reverse osmosis, in-line mixing, water conditioning, transfer filtration, extraction, dosing, dialysis, de-gassing, carbonizing, homogenizing, fermentation. Inlet: (1) 2  $\frac{1}{2}$  in. dia. S-line fitting. Overall dimensions: 2 ft. 3-1/4 in. L x 1 ft. 1 in. W x 1 ft. 2-1/2 in. H. (ACN30).