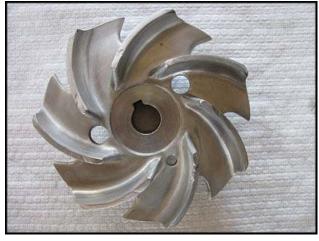

Fristam FPX-Series Sanitary Centrifugal Pump. Model: FPX 3532. S/N: 353268129. Capacity: 180 gpm @ 90 tdh (39 psi using specific gravity of water = 1). Displacement per Revolution: 0.057. 316 Stainless Steel Interior Components. Seal Option: single mechanical, chrome oxide/carbon. Impeller diameter: 5 in. (130 mm). Baldor Industrial Motor, 7  $\frac{1}{2}$  hp, 3450 rpm, 208-230/460 V, 18.5-17.4/8.7 amps, 60 Hz, 3 phase. The FPX-series sanitary centrifugal pump has become an industry standard for most general applications. Capable of delivering high volumes and high pressures while handling shear sensitive products, it is the pump of choice for products with viscosities up to 600 cps and process temperatures up to 400°F. The FPX-series is well known for quiet, efficient, low maintenance operations. Typical applications: bottling, cleaning applications/CIP, de-alcoholization, distillation, emulsifying, evaporation, mechanical separation, reverse osmosis, in-line mixing, water conditioning, transfer filtration, extraction, dosing, dialysis, de-gassing, carbonizing, homogenizing, fermentation. Inlet: (1) 2  $\frac{1}{2}$  in. dia. S-line fitting. Overall dimensions: 2 ft. 3-1/4 in. L x 1 ft. 1 in. W x 1 ft. 2-1/2 in. H. (ACN30).