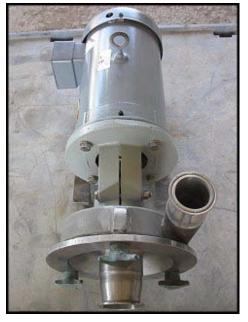

Fristam FPX-Series Sanitary Centrifugal Pump. Model: FPX 3532. S/N: 353268129. Capacity: 180 gpm @ 90 tdh (39 psi using specific gravity of water = 1). Displacement per Revolution: 0.057. 316 Stainless Steel Interior Components. Seal Option: single mechanical, chrome oxide/carbon. Impeller diameter: 5 in. (130 mm). Baldor Industrial Motor, 7  $\frac{1}{2}$  hp, 3450 rpm, 208-230/460 V, 18.5-17.4/8.7 amps, 60 Hz, 3 phase. The FPX-series sanitary centrifugal pump has become an industry standard for most general applications. Capable of delivering high volumes and high pressures while handling shear sensitive products, it is the pump of choice for products with viscosities up to 600 cps and process temperatures up to 400°F. The FPX-series is well known for quiet, efficient, low maintenance operations. Typical applications: bottling, cleaning applications/CIP, de-alcoholization, distillation, emulsifying, evaporation, mechanical separation, reverse osmosis, in-line mixing, water conditioning, transfer filtration, extraction, dosing, dialysis, de-gassing, carbonizing, homogenizing, fermentation. Inlet: (1) 2  $\frac{1}{2}$  in. dia. S-line fitting. Overall dimensions: 2 ft. 3-1/4 in. L x 1 ft. 1 in. W x 1 ft. 2-1/2 in. H. (ACN30).