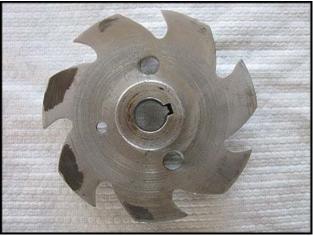

Fristam FPX-Series Sanitary Centrifugal Pump. Model: FPX 3532. S/N: 353268129. Capacity: 180 gpm @ 90 tdh (39 psi using specific gravity of water = 1). Displacement per Revolution: 0.057. 316 Stainless Steel Interior Components. Seal Option: single mechanical, chrome oxide/carbon. Impeller diameter: 5 in. (130 mm). Baldor Industrial Motor, 7  $\frac{1}{2}$  hp, 3450 rpm, 208-230/460 V, 18.5-17.4/8.7 amps, 60 Hz, 3 phase. The FPX-series sanitary centrifugal pump has become an industry standard for most general applications. Capable of delivering high volumes and high pressures while handling shear sensitive products, it is the pump of choice for products with viscosities up to 600 cps and process temperatures up to 400°F. The FPX-series is well known for quiet, efficient, low maintenance operations. Typical applications: bottling, cleaning applications/CIP, de-alcoholization, distillation, emulsifying, evaporation, mechanical separation, reverse osmosis, in-line mixing, water conditioning, transfer filtration, extraction, dosing, dialysis, de-gassing, carbonizing, homogenizing, fermentation. Inlet: (1) 2  $\frac{1}{2}$  in. dia. S-line fitting. Overall dimensions: 2 ft. 3-1/4 in. L x 1 ft. 1 in. W x 1 ft. 2-1/2 in. H. (ACN30).