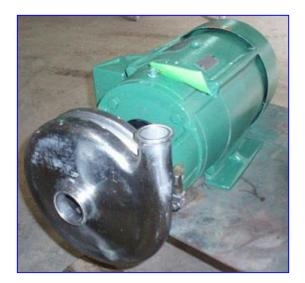

| Tri Clover C - Series Centrifugal Pump |                          |
|----------------------------------------|--------------------------|
| Mfg: Tri Clover                        | Model: C328MD21T-S       |
| Stock No. OIP153.                      | Serial No <u>.</u> G5012 |

Tri Clover C-Series Centrifugal Pump. Model: C328MD21T-S. S/N: G5012. Nominal capacity: 350 gpm @ 36 tdh (15.6 psi using specific gravity of water = 1). Displacement per Revolution: 0.199 gal. Seal Option: single mechanical, carbon/stainless. Impeller diameter: 7 in. Reliance Motor, 10 hp, 1755 rpm, 230/460 V, 27.0/13.5 amps, 60 Hz, 3 phase. The C-series pump is the original, all-purpose, sanitary process centrifugal pump. Its practical design and flexibility have provided processors with strong performances in thousands of applications. A great value, the C-series pump maintains an integral Clean-In-Place design as standard. Inlet: (1) 3 in. dia. S-Line. Outlet: (1) 2 in. dia. S-Line. Overall dimensions: 2 ft. 2 in. L x 1 ft. 3 in. W x 10 in. H.