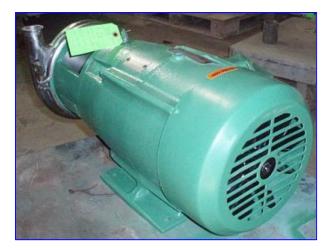

| Tri Clover C - Series Centrifugal Pump |                          |
|----------------------------------------|--------------------------|
| Mfg: Tri Clover                        | Model: C328MD21T-S       |
| Stock No. OIP153.                      | Serial No <u>.</u> G5012 |

Tri Clover C-Series Centrifugal Pump. Model: C328MD21T-S. S/N: G5012. Nominal capacity: 350 gpm @ 36 tdh (15.6 psi using specific gravity of water = 1). Displacement per Revolution: 0.199 gal. Seal Option: single mechanical, carbon/stainless. Impeller diameter: 7 in. Reliance Motor, 10 hp, 1755 rpm, 230/460 V, 27.0/13.5 amps, 60 Hz, 3 phase. The C-series pump is the original, all-purpose, sanitary process centrifugal pump. Its practical design and flexibility have provided processors with strong performances in thousands of applications. A great value, the C-series pump maintains an integral Clean-In-Place design as standard. Inlet: (1) 3 in. dia. S-Line. Outlet: (1) 2 in. dia. S-Line. Overall dimensions: 2 ft. 2 in. L x 1 ft. 3 in. W x 10 in. H.