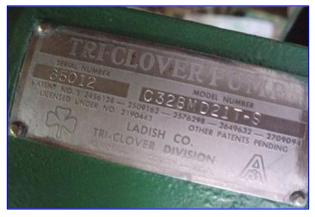

| Tri Clover C - Series Centrifugal Pump |                          |
|----------------------------------------|--------------------------|
| Mfg: Tri Clover                        | Model: C328MD21T-S       |
| Stock No. OIP153.                      | Serial No <u>.</u> G5012 |

Tri Clover C-Series Centrifugal Pump. Model: C328MD21T-S. S/N: G5012. Nominal capacity: 350 gpm @ 36 tdh (15.6 psi using specific gravity of water = 1). Displacement per Revolution: 0.199 gal. Seal Option: single mechanical, carbon/stainless. Impeller diameter: 7 in. Reliance Motor, 10 hp, 1755 rpm, 230/460 V, 27.0/13.5 amps, 60 Hz, 3 phase. The C-series pump is the original, all-purpose, sanitary process centrifugal pump. Its practical design and flexibility have provided processors with strong performances in thousands of applications. A great value, the C-series pump maintains an integral Clean-In-Place design as standard. Inlet: (1) 3 in. dia. S-Line. Outlet: (1) 2 in. dia. S-Line. Overall dimensions: 2 ft. 2 in. L x 1 ft. 3 in. W x 10 in. H.