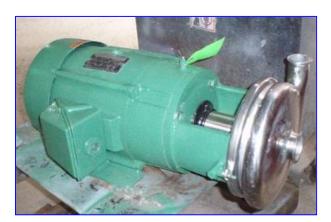

| Tri Clover C - Series Centrifugal Pump |                          |
|----------------------------------------|--------------------------|
| Mfg: Tri Clover                        | Model: C328MD21T-S       |
| Stock No. OIP153.                      | Serial No <u>.</u> G5012 |

Tri Clover C-Series Centrifugal Pump. Model: C328MD21T-S. S/N: G5012. Nominal capacity: 350 gpm @ 36 tdh (15.6 psi using specific gravity of water = 1). Displacement per Revolution: 0.199 gal. Seal Option: single mechanical, carbon/stainless. Impeller diameter: 7 in. Reliance Motor, 10 hp, 1755 rpm, 230/460 V, 27.0/13.5 amps, 60 Hz, 3 phase. The C-series pump is the original, all-purpose, sanitary process centrifugal pump. Its practical design and flexibility have provided processors with strong performances in thousands of applications. A great value, the C-series pump maintains an integral Clean-In-Place design as standard. Inlet: (1) 3 in. dia. S-Line. Outlet: (1) 2 in. dia. S-Line. Overall dimensions: 2 ft. 2 in. L x 1 ft. 3 in. W x 10 in. H.