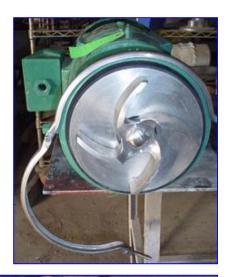

| Tri Clover C - Series Centrifugal Pump |                          |
|----------------------------------------|--------------------------|
| Mfg: Tri Clover                        | Model: C328MD21T-S       |
| Stock No. OIP153.                      | Serial No <u>.</u> G5012 |

Tri Clover C-Series Centrifugal Pump. Model: C328MD21T-S. S/N: G5012. Nominal capacity: 350 gpm @ 36 tdh (15.6 psi using specific gravity of water = 1). Displacement per Revolution: 0.199 gal. Seal Option: single mechanical, carbon/stainless. Impeller diameter: 7 in. Reliance Motor, 10 hp, 1755 rpm, 230/460 V, 27.0/13.5 amps, 60 Hz, 3 phase. The C-series pump is the original, all-purpose, sanitary process centrifugal pump. Its practical design and flexibility have provided processors with strong performances in thousands of applications. A great value, the C-series pump maintains an integral Clean-In-Place design as standard. Inlet: (1) 3 in. dia. S-Line. Outlet: (1) 2 in. dia. S-Line. Overall dimensions: 2 ft. 2 in. L x 1 ft. 3 in. W x 10 in. H.