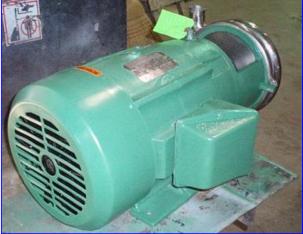

| Tri Clover C - Series Centrifugal Pump |                          |
|----------------------------------------|--------------------------|
| Mfg: Tri Clover                        | Model: C328MD21T-S       |
| Stock No. OIP153.                      | Serial No <u>.</u> G5012 |

Tri Clover C-Series Centrifugal Pump. Model: C328MD21T-S. S/N: G5012. Nominal capacity: 350 gpm @ 36 tdh (15.6 psi using specific gravity of water = 1). Displacement per Revolution: 0.199 gal. Seal Option: single mechanical, carbon/stainless. Impeller diameter: 7 in. Reliance Motor, 10 hp, 1755 rpm, 230/460 V, 27.0/13.5 amps, 60 Hz, 3 phase. The C-series pump is the original, all-purpose, sanitary process centrifugal pump. Its practical design and flexibility have provided processors with strong performances in thousands of applications. A great value, the C-series pump maintains an integral Clean-In-Place design as standard. Inlet: (1) 3 in. dia. S-Line. Outlet: (1) 2 in. dia. S-Line. Overall dimensions: 2 ft. 2 in. L x 1 ft. 3 in. W x 10 in. H.