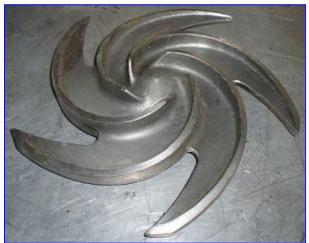

Goulds Sanitary Centrifugal Pump. Model: 3196. S/N: 754C253.71. Size: 1.5x3-10. Material of Construction: 316 Stainless Steel. Nominal Capacity: 140 gpm. Displacement per Revolution: 0.079 gal. Impeller diameter: 8-13/16 in. Maximum Solid Size: 0.219 in. Reliance Electric Motor: 15 hp, 1760 rpm, 230/460 V, 40/20 amps, 60 Hz, 3 phase. Introduced in 1961 as the original Goulds 3196 ANSI Standard Dimension Process Pump, the Goulds 3196 quickly became the top selling pump of its kind worldwide. It continues to be recognized as a workhorse in chemical, petrochemical, pulp and paper, primary metals, food and beverage, and general-industry processes. Overall dimensions: 4 ft. 2 in. L x 1 ft. 8 in. W x 2 ft. 2 in. H.