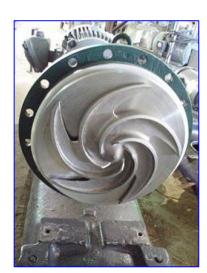

Goulds Sanitary Centrifugal Pump. Model: 3196. S/N: 754C253.71. Size: 1.5x3-10. Material of Construction: 316 Stainless Steel. Nominal Capacity: 140 gpm. Displacement per Revolution: 0.079 gal. Impeller diameter: 8-13/16 in. Maximum Solid Size: 0.219 in. Reliance Electric Motor: 15 hp, 1760 rpm, 230/460 V, 40/20 amps, 60 Hz, 3 phase. Introduced in 1961 as the original Goulds 3196 ANSI Standard Dimension Process Pump, the Goulds 3196 quickly became the top selling pump of its kind worldwide. It continues to be recognized as a workhorse in chemical, petrochemical, pulp and paper, primary metals, food and beverage, and general-industry processes. Overall dimensions: 4 ft. 2 in. L x 1 ft. 8 in. W x 2 ft. 2 in. H.