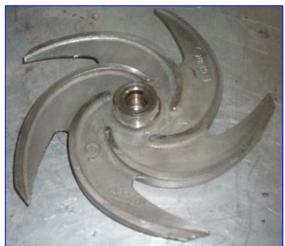

Goulds Sanitary Centrifugal Pump. Model: 3196. S/N: 754C253.71. Size: 1.5x3-10. Material of Construction: 316 Stainless Steel. Nominal Capacity: 140 gpm. Displacement per Revolution: 0.079 gal. Impeller diameter: 8-13/16 in. Maximum Solid Size: 0.219 in. Reliance Electric Motor: 15 hp, 1760 rpm, 230/460 V, 40/20 amps, 60 Hz, 3 phase. Introduced in 1961 as the original Goulds 3196 ANSI Standard Dimension Process Pump, the Goulds 3196 quickly became the top selling pump of its kind worldwide. It continues to be recognized as a workhorse in chemical, petrochemical, pulp and paper, primary metals, food and beverage, and general-industry processes. Overall dimensions: 4 ft. 2 in. L x 1 ft. 8 in. W x 2 ft. 2 in. H.