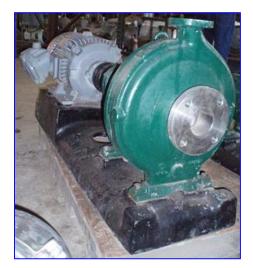

| Goulds Sanitary Centrifugal Pump |                              |
|----------------------------------|------------------------------|
| Mfg: Goulds                      | Model: 3196                  |
| Stock No. OIP154.                | Serial No <u>.</u> 754C253.7 |

Goulds Sanitary Centrifugal Pump. Model: 3196. S/N: 754C253.71. Size: 1.5x3-10. Material of Construction: 316 Stainless Steel. Nominal Capacity: 140 gpm. Displacement per Revolution: 0.079 gal. Impeller diameter: 8-13/16 in. Maximum Solid Size: 0.219 in. Reliance Electric Motor: 15 hp, 1760 rpm, 230/460 V, 40/20 amps, 60 Hz, 3 phase. Introduced in 1961 as the original Goulds 3196 ANSI Standard Dimension Process Pump, the Goulds 3196 quickly became the top selling pump of its kind worldwide. It continues to be recognized as a workhorse in chemical, petrochemical, pulp and paper, primary metals, food and beverage, and general-industry processes. Overall dimensions: 4 ft. 2 in. L x 1 ft. 8 in. W x 2 ft. 2 in. H.