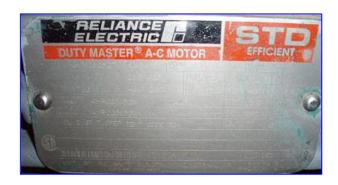

Goulds Sanitary Centrifugal Pump. Model: 3196. S/N: 754C253.71. Size: 1.5x3-10. Material of Construction: 316 Stainless Steel. Nominal Capacity: 140 gpm. Displacement per Revolution: 0.079 gal. Impeller diameter: 8-13/16 in. Maximum Solid Size: 0.219 in. Reliance Electric Motor: 15 hp, 1760 rpm, 230/460 V, 40/20 amps, 60 Hz, 3 phase. Introduced in 1961 as the original Goulds 3196 ANSI Standard Dimension Process Pump, the Goulds 3196 quickly became the top selling pump of its kind worldwide. It continues to be recognized as a workhorse in chemical, petrochemical, pulp and paper, primary metals, food and beverage, and general-industry processes. Overall dimensions: 4 ft. 2 in. L x 1 ft. 8 in. W x 2 ft. 2 in. H.