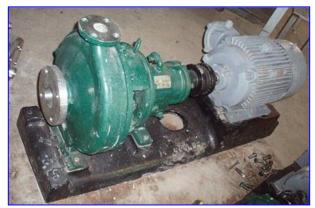

Goulds Sanitary Centrifugal Pump. Model: 3196. S/N: 754C253.71. Size: 1.5x3-10. Material of Construction: 316 Stainless Steel. Nominal Capacity: 140 gpm. Displacement per Revolution: 0.079 gal. Impeller diameter: 8-13/16 in. Maximum Solid Size: 0.219 in. Reliance Electric Motor: 15 hp, 1760 rpm, 230/460 V, 40/20 amps, 60 Hz, 3 phase. Introduced in 1961 as the original Goulds 3196 ANSI Standard Dimension Process Pump, the Goulds 3196 quickly became the top selling pump of its kind worldwide. It continues to be recognized as a workhorse in chemical, petrochemical, pulp and paper, primary metals, food and beverage, and general-industry processes. Overall dimensions: 4 ft. 2 in. L x 1 ft. 8 in. W x 2 ft. 2 in. H.