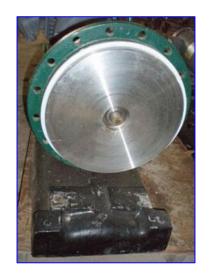

Goulds Sanitary Centrifugal Pump. Model: 3196. S/N: 754C253.71. Size: 1.5x3-10. Material of Construction: 316 Stainless Steel. Nominal Capacity: 140 gpm. Displacement per Revolution: 0.079 gal. Impeller diameter: 8-13/16 in. Maximum Solid Size: 0.219 in. Reliance Electric Motor: 15 hp, 1760 rpm, 230/460 V, 40/20 amps, 60 Hz, 3 phase. Introduced in 1961 as the original Goulds 3196 ANSI Standard Dimension Process Pump, the Goulds 3196 quickly became the top selling pump of its kind worldwide. It continues to be recognized as a workhorse in chemical, petrochemical, pulp and paper, primary metals, food and beverage, and general-industry processes. Overall dimensions: 4 ft. 2 in. L x 1 ft. 8 in. W x 2 ft. 2 in. H.