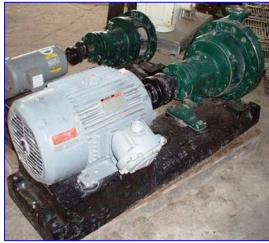

| Goulds Sanitary Centrifugal Pump |                              |
|----------------------------------|------------------------------|
| Mfg: Goulds                      | Model: 3196                  |
| Stock No. OIP154.                | Serial No <u>.</u> 754C253.7 |

Goulds Sanitary Centrifugal Pump. Model: 3196. S/N: 754C253.71. Size: 1.5x3-10. Material of Construction: 316 Stainless Steel. Nominal Capacity: 140 gpm. Displacement per Revolution: 0.079 gal. Impeller diameter: 8-13/16 in. Maximum Solid Size: 0.219 in. Reliance Electric Motor: 15 hp, 1760 rpm, 230/460 V, 40/20 amps, 60 Hz, 3 phase. Introduced in 1961 as the original Goulds 3196 ANSI Standard Dimension Process Pump, the Goulds 3196 quickly became the top selling pump of its kind worldwide. It continues to be recognized as a workhorse in chemical, petrochemical, pulp and paper, primary metals, food and beverage, and general-industry processes. Overall dimensions: 4 ft. 2 in. L x 1 ft. 8 in. W x 2 ft. 2 in. H.