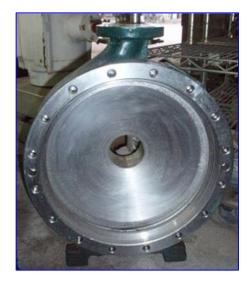

Goulds Sanitary Centrifugal Pump. Model: 3196. S/N: 754C253.71. Size: 1.5x3-10. Material of Construction: 316 Stainless Steel. Nominal Capacity: 140 gpm. Displacement per Revolution: 0.079 gal. Impeller diameter: 8-13/16 in. Maximum Solid Size: 0.219 in. Reliance Electric Motor: 15 hp, 1760 rpm, 230/460 V, 40/20 amps, 60 Hz, 3 phase. Introduced in 1961 as the original Goulds 3196 ANSI Standard Dimension Process Pump, the Goulds 3196 quickly became the top selling pump of its kind worldwide. It continues to be recognized as a workhorse in chemical, petrochemical, pulp and paper, primary metals, food and beverage, and general-industry processes. Overall dimensions: 4 ft. 2 in. L x 1 ft. 8 in. W x 2 ft. 2 in. H.