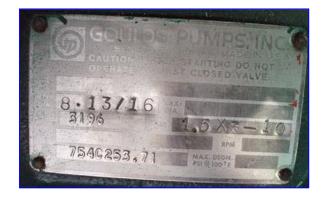

| Goulds Sanitary Centrifugal Pump |                              |
|----------------------------------|------------------------------|
| Mfg: Goulds                      | Model: 3196                  |
| Stock No. OIP154.                | Serial No <u>.</u> 754C253.7 |

Goulds Sanitary Centrifugal Pump. Model: 3196. S/N: 754C253.71. Size: 1.5x3-10. Material of Construction: 316 Stainless Steel. Nominal Capacity: 140 gpm. Displacement per Revolution: 0.079 gal. Impeller diameter: 8-13/16 in. Maximum Solid Size: 0.219 in. Reliance Electric Motor: 15 hp, 1760 rpm, 230/460 V, 40/20 amps, 60 Hz, 3 phase. Introduced in 1961 as the original Goulds 3196 ANSI Standard Dimension Process Pump, the Goulds 3196 quickly became the top selling pump of its kind worldwide. It continues to be recognized as a workhorse in chemical, petrochemical, pulp and paper, primary metals, food and beverage, and general-industry processes. Overall dimensions: 4 ft. 2 in. L x 1 ft. 8 in. W x 2 ft. 2 in. H.