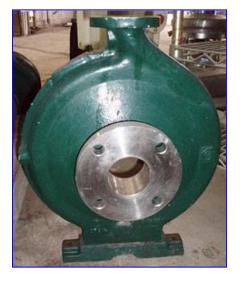

Goulds Sanitary Centrifugal Pump. Model: 3196. S/N: 754C253.71. Size: 1.5x3-10. Material of Construction: 316 Stainless Steel. Nominal Capacity: 140 gpm. Displacement per Revolution: 0.079 gal. Impeller diameter: 8-13/16 in. Maximum Solid Size: 0.219 in. Reliance Electric Motor: 15 hp, 1760 rpm, 230/460 V, 40/20 amps, 60 Hz, 3 phase. Introduced in 1961 as the original Goulds 3196 ANSI Standard Dimension Process Pump, the Goulds 3196 quickly became the top selling pump of its kind worldwide. It continues to be recognized as a workhorse in chemical, petrochemical, pulp and paper, primary metals, food and beverage, and general-industry processes. Overall dimensions: 4 ft. 2 in. L x 1 ft. 8 in. W x 2 ft. 2 in. H.