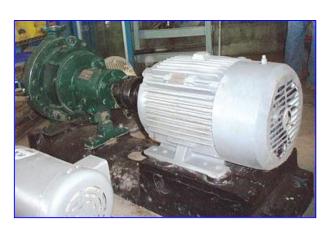

Goulds Sanitary Centrifugal Pump. Model: 3196. S/N: 754C253.71. Size: 1.5x3-10. Material of Construction: 316 Stainless Steel. Nominal Capacity: 140 gpm. Displacement per Revolution: 0.079 gal. Impeller diameter: 8-13/16 in. Maximum Solid Size: 0.219 in. Reliance Electric Motor: 15 hp, 1760 rpm, 230/460 V, 40/20 amps, 60 Hz, 3 phase. Introduced in 1961 as the original Goulds 3196 ANSI Standard Dimension Process Pump, the Goulds 3196 quickly became the top selling pump of its kind worldwide. It continues to be recognized as a workhorse in chemical, petrochemical, pulp and paper, primary metals, food and beverage, and general-industry processes. Overall dimensions: 4 ft. 2 in. L x 1 ft. 8 in. W x 2 ft. 2 in. H.