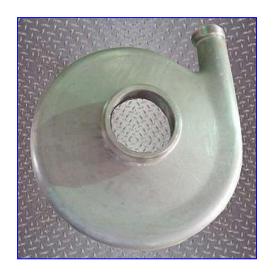

Tri Clover C-Series Centrifugal Pump. Model: C218TF18T-S. S/N: G2747. Capacity: 30 gpm @ 52 tdh (~23 psi using specific gravity of water = 1). Displacement per Revolution: 0.02 gal. Impeller diameter: 7 in. Louis Allis Electric Motor, 2 hp, 1740 rpm, 230/460 V, 6.2/3.1 amps, 60 Hz, 3 phase. The C-series pump is the original, all-purpose, sanitary process centrifugal pump. Its practical design and flexibility have provided processors with strong performances in thousands of applications. A great value, the C-series pump maintains an integral Clean-In-Place design as standard. Inlets: (1) 3 in. dia. ACME fitting. Outlets: (1) 1 ½ in. dia. ACME fitting. Overall dimensions: 1ft. 8 in. L x 1 ft. W x 1 ft. 1 in. H.