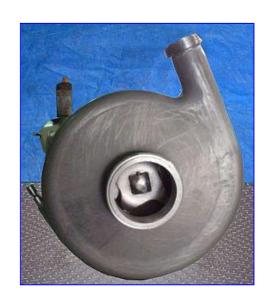

Tri Clover C-Series Centrifugal Pump. Model: C218TF18T-S. S/N: G2747. Capacity: 30 gpm @ 52 tdh (~23 psi using specific gravity of water = 1). Displacement per Revolution: 0.02 gal. Impeller diameter: 7 in. Louis Allis Electric Motor, 2 hp, 1740 rpm, 230/460 V, 6.2/3.1 amps, 60 Hz, 3 phase. The C-series pump is the original, all-purpose, sanitary process centrifugal pump. Its practical design and flexibility have provided processors with strong performances in thousands of applications. A great value, the C-series pump maintains an integral Clean-In-Place design as standard. Inlets: (1) 3 in. dia. ACME fitting. Outlets: (1) 1 ½ in. dia. ACME fitting. Overall dimensions: 1ft. 8 in. L x 1 ft. W x 1 ft. 1 in. H.