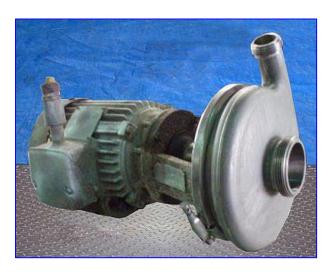

Tri Clover C-Series Centrifugal Pump. Model: C218TF18T-S. S/N: G2747. Capacity: 30 gpm @ 52 tdh (~23 psi using specific gravity of water = 1). Displacement per Revolution: 0.02 gal. Impeller diameter: 7 in. Louis Allis Electric Motor, 2 hp, 1740 rpm, 230/460 V, 6.2/3.1 amps, 60 Hz, 3 phase. The C-series pump is the original, all-purpose, sanitary process centrifugal pump. Its practical design and flexibility have provided processors with strong performances in thousands of applications. A great value, the C-series pump maintains an integral Clean-In-Place design as standard. Inlets: (1) 3 in. dia. ACME fitting. Outlets: (1) 1 ½ in. dia. ACME fitting. Overall dimensions: 1ft. 8 in. L x 1 ft. W x 1 ft. 1 in. H.