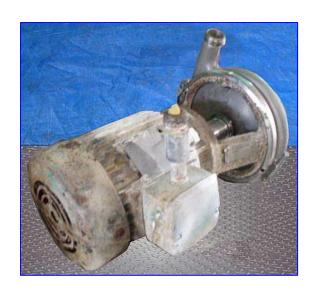

Tri Clover C-Series Centrifugal Pump. Model: C218TF18T-S. S/N: G2747. Capacity: 30 gpm @ 52 tdh (~23 psi using specific gravity of water = 1). Displacement per Revolution: 0.02 gal. Impeller diameter: 7 in. Louis Allis Electric Motor, 2 hp, 1740 rpm, 230/460 V, 6.2/3.1 amps, 60 Hz, 3 phase. The C-series pump is the original, all-purpose, sanitary process centrifugal pump. Its practical design and flexibility have provided processors with strong performances in thousands of applications. A great value, the C-series pump maintains an integral Clean-In-Place design as standard. Inlets: (1) 3 in. dia. ACME fitting. Outlets: (1) 1 ½ in. dia. ACME fitting. Overall dimensions: 1ft. 8 in. L x 1 ft. W x 1 ft. 1 in. H.