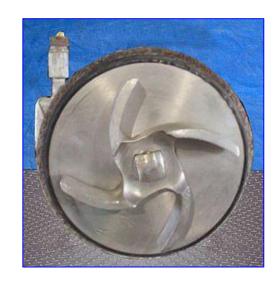

Tri Clover C-Series Centrifugal Pump. Model: C218TF18T-S. S/N: G2747. Capacity: 30 gpm @ 52 tdh (~23 psi using specific gravity of water = 1). Displacement per Revolution: 0.02 gal. Impeller diameter: 7 in. Louis Allis Electric Motor, 2 hp, 1740 rpm, 230/460 V, 6.2/3.1 amps, 60 Hz, 3 phase. The C-series pump is the original, all-purpose, sanitary process centrifugal pump. Its practical design and flexibility have provided processors with strong performances in thousands of applications. A great value, the C-series pump maintains an integral Clean-In-Place design as standard. Inlets: (1) 3 in. dia. ACME fitting. Outlets: (1) 1 ½ in. dia. ACME fitting. Overall dimensions: 1ft. 8 in. L x 1 ft. W x 1 ft. 1 in. H.