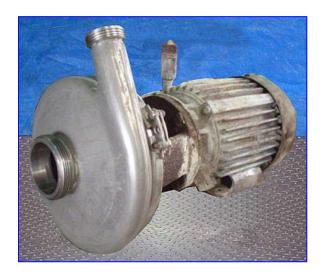

| Tri Clover C-Series Centrifugal Pump |                              |
|--------------------------------------|------------------------------|
| Mfg: Tri Clover                      | Model: C218TF18T-S           |
| Stock No. OIP155.                    | Serial No <sub>.</sub> G2747 |

Tri Clover C-Series Centrifugal Pump. Model: C218TF18T-S. S/N: G2747. Capacity: 30 gpm @ 52 tdh (~23 psi using specific gravity of water = 1). Displacement per Revolution: 0.02 gal. Impeller diameter: 7 in. Louis Allis Electric Motor, 2 hp, 1740 rpm, 230/460 V, 6.2/3.1 amps, 60 Hz, 3 phase. The C-series pump is the original, all-purpose, sanitary process centrifugal pump. Its practical design and flexibility have provided processors with strong performances in thousands of applications. A great value, the C-series pump maintains an integral Clean-In-Place design as standard. Inlets: (1) 3 in. dia. ACME fitting. Outlets: (1) 1 ½ in. dia. ACME fitting. Overall dimensions: 1ft. 8 in. L x 1 ft. W x 1 ft. 1 in. H.