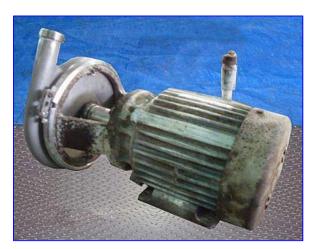

Tri Clover C-Series Centrifugal Pump. Model: C218TF18T-S. S/N: G2747. Capacity: 30 gpm @ 52 tdh (~23 psi using specific gravity of water = 1). Displacement per Revolution: 0.02 gal. Impeller diameter: 7 in. Louis Allis Electric Motor, 2 hp, 1740 rpm, 230/460 V, 6.2/3.1 amps, 60 Hz, 3 phase. The C-series pump is the original, all-purpose, sanitary process centrifugal pump. Its practical design and flexibility have provided processors with strong performances in thousands of applications. A great value, the C-series pump maintains an integral Clean-In-Place design as standard. Inlets: (1) 3 in. dia. ACME fitting. Outlets: (1) 1 ½ in. dia. ACME fitting. Overall dimensions: 1ft. 8 in. L x 1 ft. W x 1 ft. 1 in. H.