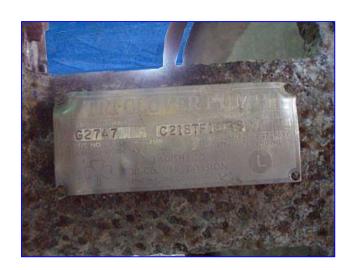

| Tri Clover C-Series Centrifugal Pump |                              |
|--------------------------------------|------------------------------|
| Mfg: Tri Clover                      | Model: C218TF18T-S           |
| Stock No. OIP155.                    | Serial No <sub>.</sub> G2747 |

Tri Clover C-Series Centrifugal Pump. Model: C218TF18T-S. S/N: G2747. Capacity: 30 gpm @ 52 tdh (~23 psi using specific gravity of water = 1). Displacement per Revolution: 0.02 gal. Impeller diameter: 7 in. Louis Allis Electric Motor, 2 hp, 1740 rpm, 230/460 V, 6.2/3.1 amps, 60 Hz, 3 phase. The C-series pump is the original, all-purpose, sanitary process centrifugal pump. Its practical design and flexibility have provided processors with strong performances in thousands of applications. A great value, the C-series pump maintains an integral Clean-In-Place design as standard. Inlets: (1) 3 in. dia. ACME fitting. Outlets: (1) 1 ½ in. dia. ACME fitting. Overall dimensions: 1ft. 8 in. L x 1 ft. W x 1 ft. 1 in. H.