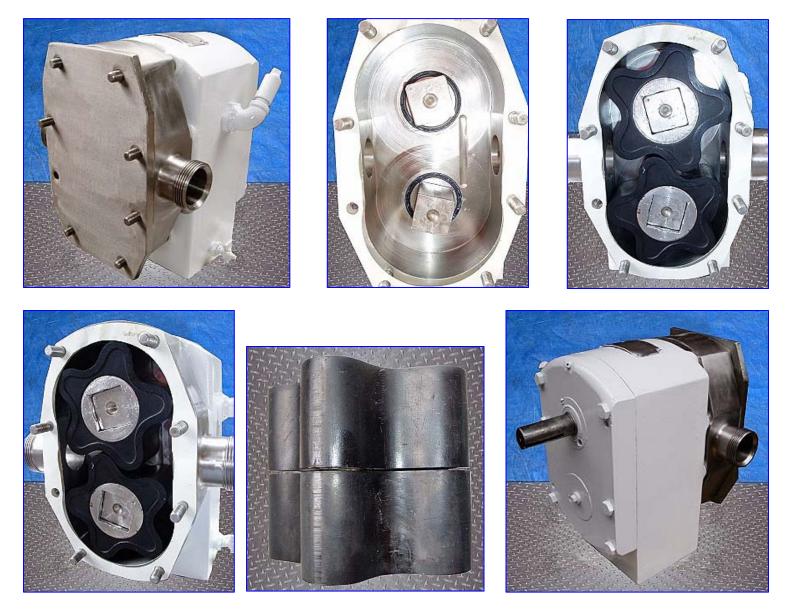

Crepaco 4R Positive Displacement Pump. S/N: 4R-6327. Maximum capacity: 90 gpm. Maximum speed: 900 rpm. Displacement per revolution: 17.50 gpm/100 revolutions. Complete parts interchangeability. Easy disassembly and cleanup, low maintenance. Typical applications: fruit cocktail, yogurt, alcoholic beverages, doughs, chocolate and shampoo. Inlets/outlets: (2) 2 in. dia. threaded fittings. Overall dimensions: 15-1/2 in. L x 11-1/2 in. W x 14-1/2 in. H.