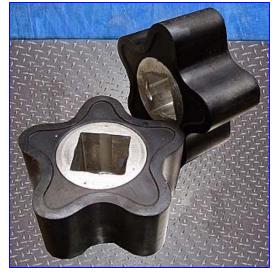

Crepaco 4R Positive Displacement Pump. S/N: 4R-6327. Maximum capacity: 90 gpm. Maximum speed: 900 rpm. Displacement per revolution: 17.50 gpm/100 revolutions. Complete parts interchangeability. Easy disassembly and cleanup, low maintenance. Typical applications: fruit cocktail, yogurt, alcoholic beverages, doughs, chocolate and shampoo. Inlets/outlets: (2) 2 in. dia. threaded fittings. Overall dimensions: 15-1/2 in. L x 11-1/2 in. W x 14-1/2 in. H.