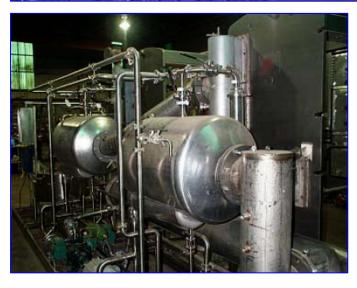

APV 2 Effect Rising Falling Film Plate Evaporator. This is a two effect rising/falling film plate evaporator complete on stainless steel skid with stainless shell and tube condenser, all pumps, preheater, controls and electrical. Designed to remove 4,000 lbs water/hr. Overall skid dimensions: 20 ft 2 in. L x 8 ft 3 in. W x 8 ft 9 in. H. http://www.apv.com/News/EN20\_RFFPE\_Plate\_Evaporatorsb.htm