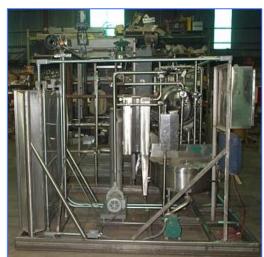

APV 2 Effect Rising Falling Film Plate Evaporator. This is a two effect rising/falling film plate evaporator complete on stainless steel skid with stainless shell and tube condenser, all pumps, preheater, controls and electrical. Designed to remove 4,000 lbs water/hr. Overall skid dimensions: 20 ft 2 in. L x 8 ft 3 in. W x 8 ft 9 in. H. http://www.apv.com/News/EN20\_RFFPE\_Plate\_Evaporatorsb.htm