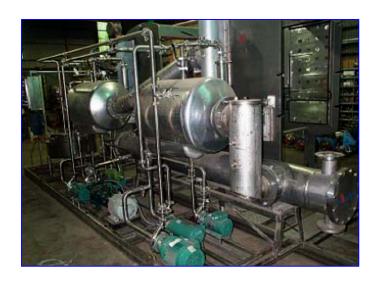

APV 2 Effect Rising Falling Film Plate Evaporator. This is a two effect rising/falling film plate evaporator complete on stainless steel skid with stainless shell and tube condenser, all pumps, preheater, controls and electrical. Designed to remove 4,000 lbs water/hr. Overall skid dimensions: 20 ft 2 in. L x 8 ft 3 in. W x 8 ft 9 in. H. http://www.apv.com/News/EN20\_RFFPE\_Plate\_Evaporatorsb.htm