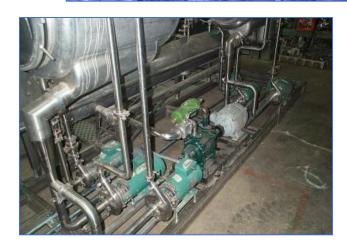

APV 2 Effect Rising Falling Film Plate Evaporator. This is a two effect rising/falling film plate evaporator complete on stainless steel skid with stainless shell and tube condenser, all pumps, preheater, controls and electrical. Designed to remove 4,000 lbs water/hr. Overall skid dimensions: 20 ft 2 in. L x 8 ft 3 in. W x 8 ft 9 in. H. http://www.apv.com/News/EN20\_RFFPE\_Plate\_Evaporatorsb.htm