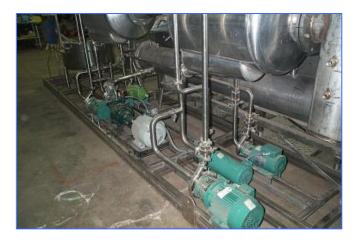

APV 2 Effect Rising Falling Film Plate Evaporator. This is a two effect rising/falling film plate evaporator complete on stainless steel skid with stainless shell and tube condenser, all pumps, preheater, controls and electrical. Designed to remove 4,000 lbs water/hr. Overall skid dimensions: 20 ft 2 in. L x 8 ft 3 in. W x 8 ft 9 in. H. http://www.apv.com/News/EN20\_RFFPE\_Plate\_Evaporatorsb.htm