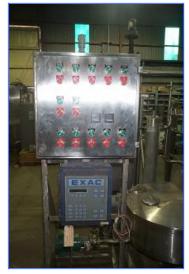

APV 2 Effect Rising Falling Film Plate Evaporator. This is a two effect rising/falling film plate evaporator complete on stainless steel skid with stainless shell and tube condenser, all pumps, preheater, controls and electrical. Designed to remove 4,000 lbs water/hr. Overall skid dimensions: 20 ft 2 in. L x 8 ft 3 in. W x 8 ft 9 in. H. http://www.apv.com/News/EN20\_RFFPE\_Plate\_Evaporatorsb.htm