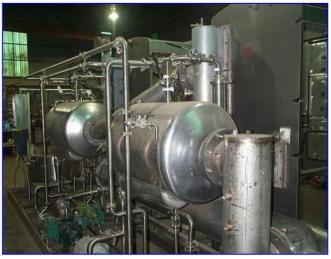

APV 2 Effect Rising Falling Film Plate Evaporator. This is a two effect rising/falling film plate evaporator complete on stainless steel skid with stainless shell and tube condenser, all pumps, preheater, controls and electrical. Designed to remove 4,000 lbs water/hr. Overall skid dimensions: 20 ft 2 in. L x 8 ft 3 in. W x 8 ft 9 in. H. http://www.apv.com/News/EN20\_RFFPE\_Plate\_Evaporatorsb.htm