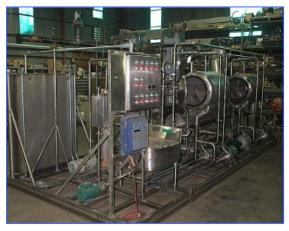

APV 2 Effect Rising Falling Film Plate Evaporator. This is a two effect rising/falling film plate evaporator complete on stainless steel skid with stainless shell and tube condenser, all pumps, preheater, controls and electrical. Designed to remove 4,000 lbs water/hr. Overall skid dimensions: 20 ft 2 in. L x 8 ft 3 in. W x 8 ft 9 in. H. http://www.apv.com/News/EN20\_RFFPE\_Plate\_Evaporatorsb.htm