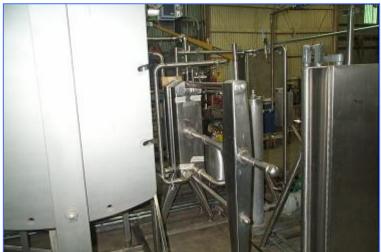

APV 2 Effect Rising Falling Film Plate Evaporator. This is a two effect rising/falling film plate evaporator complete on stainless steel skid with stainless shell and tube condenser, all pumps, preheater, controls and electrical. Designed to remove 4,000 lbs water/hr. Overall skid dimensions: 20 ft 2 in. L x 8 ft 3 in. W x 8 ft 9 in. H. http://www.apv.com/News/EN20\_RFFPE\_Plate\_Evaporatorsb.htm