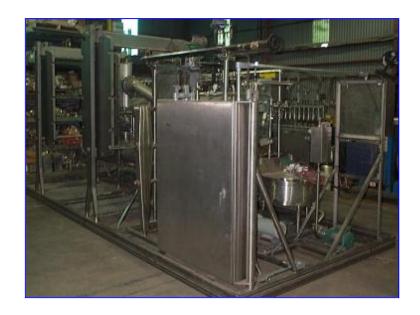

APV 2 Effect Rising Falling Film Plate Evaporator. This is a two effect rising/falling film plate evaporator complete on stainless steel skid with stainless shell and tube condenser, all pumps, preheater, controls and electrical. Designed to remove 4,000 lbs water/hr. Overall skid dimensions: 20 ft 2 in. L x 8 ft 3 in. W x 8 ft 9 in. H. http://www.apv.com/News/EN20\_RFFPE\_Plate\_Evaporatorsb.htm