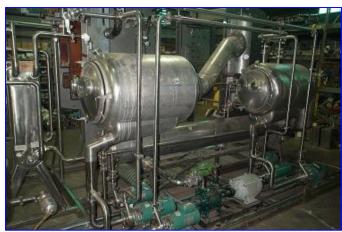

APV 2 Effect Rising Falling Film Plate Evaporator. This is a two effect rising/falling film plate evaporator complete on stainless steel skid with stainless shell and tube condenser, all pumps, preheater, controls and electrical. Designed to remove 4,000 lbs water/hr. Overall skid dimensions: 20 ft 2 in. L x 8 ft 3 in. W x 8 ft 9 in. H. http://www.apv.com/News/EN20\_RFFPE\_Plate\_Evaporatorsb.htm