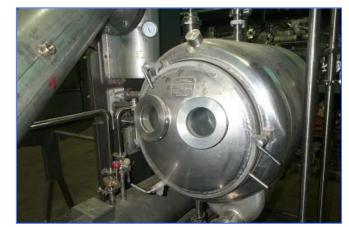

APV 2 Effect Rising Falling Film Plate Evaporator. This is a two effect rising/falling film plate evaporator complete on stainless steel skid with stainless shell and tube condenser, all pumps, preheater, controls and electrical. Designed to remove 4,000 lbs water/hr. Overall skid dimensions: 20 ft 2 in. L x 8 ft 3 in. W x 8 ft 9 in. H. http://www.apv.com/News/EN20\_RFFPE\_Plate\_Evaporatorsb.htm