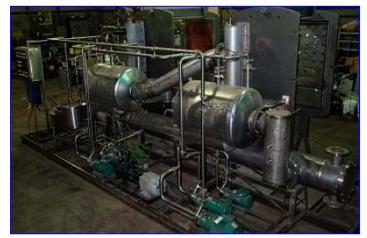

APV 2 Effect Rising Falling Film Plate Evaporator. This is a two effect rising/falling film plate evaporator complete on stainless steel skid with stainless shell and tube condenser, all pumps, preheater, controls and electrical. Designed to remove 4,000 lbs water/hr. Overall skid dimensions: 20 ft 2 in. L x 8 ft 3 in. W x 8 ft 9 in. H. http://www.apv.com/News/EN20\_RFFPE\_Plate\_Evaporatorsb.htm