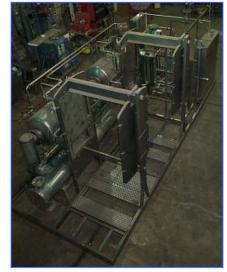

APV 2 Effect Rising Falling Film Plate Evaporator. This is a two effect rising/falling film plate evaporator complete on stainless steel skid with stainless shell and tube condenser, all pumps, preheater, controls and electrical. Designed to remove 4,000 lbs water/hr. Overall skid dimensions: 20 ft 2 in. L x 8 ft 3 in. W x 8 ft 9 in. H. http://www.apv.com/News/EN20\_RFFPE\_Plate\_Evaporatorsb.htm