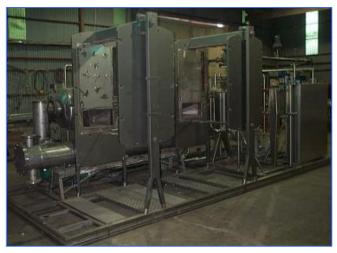

APV 2 Effect Rising Falling Film Plate Evaporator. This is a two effect rising/falling film plate evaporator complete on stainless steel skid with stainless shell and tube condenser, all pumps, preheater, controls and electrical. Designed to remove 4,000 lbs water/hr. Overall skid dimensions: 20 ft 2 in. L x 8 ft 3 in. W x 8 ft 9 in. H. http://www.apv.com/News/EN20\_RFFPE\_Plate\_Evaporatorsb.htm