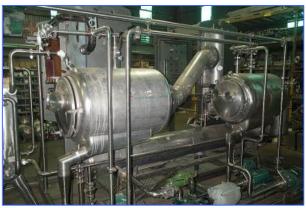

APV 2 Effect Rising Falling Film Plate Evaporator. This is a two effect rising/falling film plate evaporator complete on stainless steel skid with stainless shell and tube condenser, all pumps, preheater, controls and electrical. Designed to remove 4,000 lbs water/hr. Overall skid dimensions: 20 ft 2 in. L x 8 ft 3 in. W x 8 ft 9 in. H. http://www.apv.com/News/EN20\_RFFPE\_Plate\_Evaporatorsb.htm