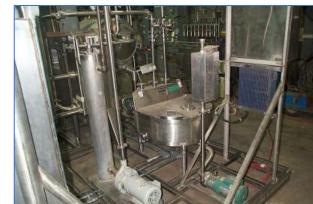

APV 2 Effect Rising Falling Film Plate Evaporator. This is a two effect rising/falling film plate evaporator complete on stainless steel skid with stainless shell and tube condenser, all pumps, preheater, controls and electrical. Designed to remove 4,000 lbs water/hr. Overall skid dimensions: 20 ft 2 in. L x 8 ft 3 in. W x 8 ft 9 in. H. http://www.apv.com/News/EN20\_RFFPE\_Plate\_Evaporatorsb.htm