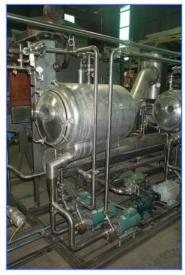

APV 2 Effect Rising Falling Film Plate Evaporator. This is a two effect rising/falling film plate evaporator complete on stainless steel skid with stainless shell and tube condenser, all pumps, preheater, controls and electrical. Designed to remove 4,000 lbs water/hr. Overall skid dimensions: 20 ft 2 in. L x 8 ft 3 in. W x 8 ft 9 in. H. http://www.apv.com/News/EN20\_RFFPE\_Plate\_Evaporatorsb.htm