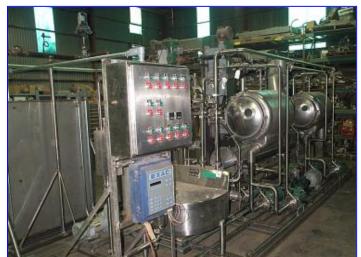

APV 2 Effect Rising Falling Film Plate Evaporator. This is a two effect rising/falling film plate evaporator complete on stainless steel skid with stainless shell and tube condenser, all pumps, preheater, controls and electrical. Designed to remove 4,000 lbs water/hr. Overall skid dimensions: 20 ft 2 in. L x 8 ft 3 in. W x 8 ft 9 in. H. http://www.apv.com/News/EN20\_RFFPE\_Plate\_Evaporatorsb.htm