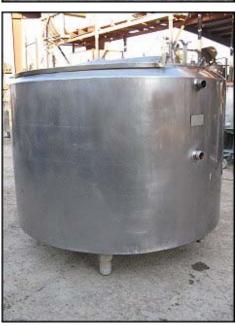

Creamery Package Stainless Steel Processor - 600 Gallon. S/N 7551. Complete with center-mounted bottom sweep agitator and hanging baffle. Bottom sweep agitators ensure complete product mixing. This action is accomplished by the horizontal and vertical design of the mixing blades. Center lift covers. Working pressure 50 lbs test to 75 lbs. Legs: (4) 12 in. Inlet: 1-1/2 in. Outlet: 2 in. Overall dimensions: 6 ft. 10 in. L x 6 ft. 4 in. W x 5 ft. 8 in. H.