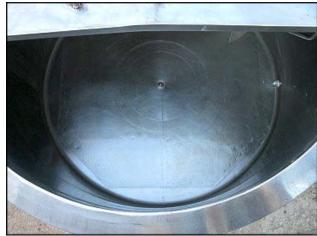

Creamery Package Stainless Steel Processor - 600 Gallon. S/N 7551. Complete with center-mounted bottom sweep agitator and hanging baffle. Bottom sweep agitators ensure complete product mixing. This action is accomplished by the horizontal and vertical design of the mixing blades. Center lift covers. Working pressure 50 lbs test to 75 lbs. Legs: (4) 12 in. Inlet: 1-1/2 in. Outlet: 2 in. Overall dimensions: 6 ft. 10 in. L x 6 ft. 4 in. W x 5 ft. 8 in. H.