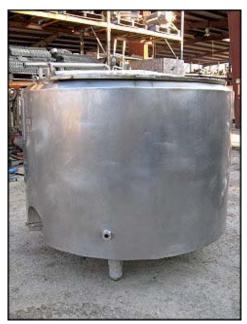

Creamery Package Stainless Steel Processor - 600 Gallon. S/N 7551. Complete with center-mounted bottom sweep agitator and hanging baffle. Bottom sweep agitators ensure complete product mixing. This action is accomplished by the horizontal and vertical design of the mixing blades. Center lift covers. Working pressure 50 lbs test to 75 lbs. Legs: (4) 12 in. Inlet: 1-1/2 in. Outlet: 2 in. Overall dimensions: 6 ft. 10 in. L x 6 ft. 4 in. W x 5 ft. 8 in. H.