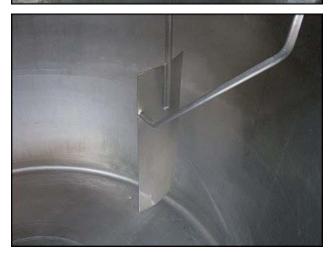

Creamery Package Stainless Steel Processor - 600 Gallon. S/N 7551. Complete with center-mounted bottom sweep agitator and hanging baffle. Bottom sweep agitators ensure complete product mixing. This action is accomplished by the horizontal and vertical design of the mixing blades. Center lift covers. Working pressure 50 lbs test to 75 lbs. Legs: (4) 12 in. Inlet: 1-1/2 in. Outlet: 2 in. Overall dimensions: 6 ft. 10 in. L x 6 ft. 4 in. W x 5 ft. 8 in. H.