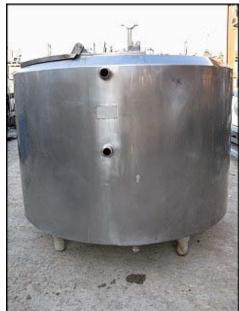

| Creamery Package Stainless Steel Processor - 600 Gallon |                 |
|---------------------------------------------------------|-----------------|
| Mfg: Creamery Package                                   | Model:          |
| Stock No: P454A                                         | Serial No: 7551 |

Creamery Package Stainless Steel Processor - 600 Gallon. S/N 7551. Complete with center-mounted bottom sweep agitator and hanging baffle. Bottom sweep agitators ensure complete product mixing. This action is accomplished by the horizontal and vertical design of the mixing blades. Center lift covers. Working pressure 50 lbs test to 75 lbs. Legs: (4) 12 in. Inlet: 1-1/2 in. Outlet: 2 in. Overall dimensions: 6 ft. 10 in. L x 6 ft. 4 in. W x 5 ft. 8 in. H.