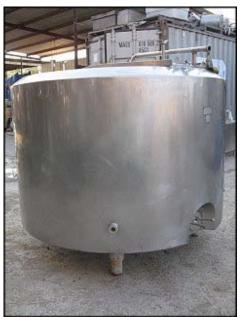

Creamery Package Stainless Steel Processor - 600 Gallon. S/N 7551. Complete with center-mounted bottom sweep agitator and hanging baffle. Bottom sweep agitators ensure complete product mixing. This action is accomplished by the horizontal and vertical design of the mixing blades. Center lift covers. Working pressure 50 lbs test to 75 lbs. Legs: (4) 12 in. Inlet: 1-1/2 in. Outlet: 2 in. Overall dimensions: 6 ft. 10 in. L x 6 ft. 4 in. W x 5 ft. 8 in. H.