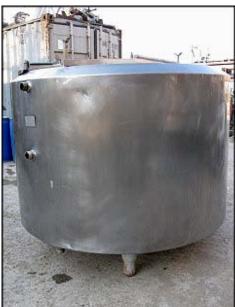

| Creamery Package Stainless Steel Processor - 600 Gallon |                 |
|---------------------------------------------------------|-----------------|
| Mfg: Creamery Package                                   | Model:          |
| Stock No: P454A                                         | Serial No: 7551 |

Creamery Package Stainless Steel Processor - 600 Gallon. S/N 7551. Complete with center-mounted bottom sweep agitator and hanging baffle. Bottom sweep agitators ensure complete product mixing. This action is accomplished by the horizontal and vertical design of the mixing blades. Center lift covers. Working pressure 50 lbs test to 75 lbs. Legs: (4) 12 in. Inlet: 1-1/2 in. Outlet: 2 in. Overall dimensions: 6 ft. 10 in. L x 6 ft. 4 in. W x 5 ft. 8 in. H.