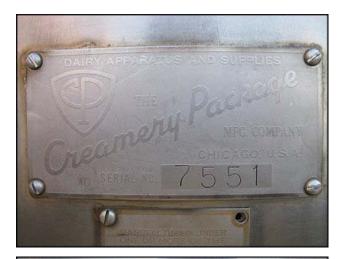

| Creamery Package Stainless Steel Processor - 600 Gallon |                 |
|---------------------------------------------------------|-----------------|
| Mfg: Creamery Package                                   | Model:          |
| Stock No: P454A                                         | Serial No: 7551 |

Creamery Package Stainless Steel Processor - 600 Gallon. S/N 7551. Complete with center-mounted bottom sweep agitator and hanging baffle. Bottom sweep agitators ensure complete product mixing. This action is accomplished by the horizontal and vertical design of the mixing blades. Center lift covers. Working pressure 50 lbs test to 75 lbs. Legs: (4) 12 in. Inlet: 1-1/2 in. Outlet: 2 in. Overall dimensions: 6 ft. 10 in. L x 6 ft. 4 in. W x 5 ft. 8 in. H.