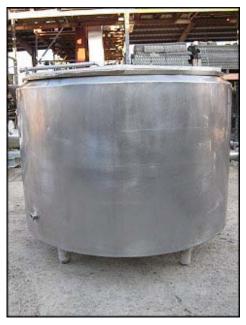

Creamery Package Stainless Steel Processor - 600 Gallon. S/N 7551. Complete with center-mounted bottom sweep agitator and hanging baffle. Bottom sweep agitators ensure complete product mixing. This action is accomplished by the horizontal and vertical design of the mixing blades. Center lift covers. Working pressure 50 lbs test to 75 lbs. Legs: (4) 12 in. Inlet: 1-1/2 in. Outlet: 2 in. Overall dimensions: 6 ft. 10 in. L x 6 ft. 4 in. W x 5 ft. 8 in. H.