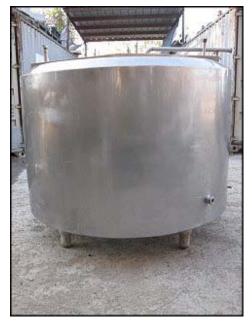

| Creamery Package Stainless Steel Processor - 600 Gallon |                 |
|---------------------------------------------------------|-----------------|
| Mfg: Creamery Package                                   | Model:          |
| Stock No: P454A                                         | Serial No: 7551 |

Creamery Package Stainless Steel Processor - 600 Gallon. S/N 7551. Complete with center-mounted bottom sweep agitator and hanging baffle. Bottom sweep agitators ensure complete product mixing. This action is accomplished by the horizontal and vertical design of the mixing blades. Center lift covers. Working pressure 50 lbs test to 75 lbs. Legs: (4) 12 in. Inlet: 1-1/2 in. Outlet: 2 in. Overall dimensions: 6 ft. 10 in. L x 6 ft. 4 in. W x 5 ft. 8 in. H.