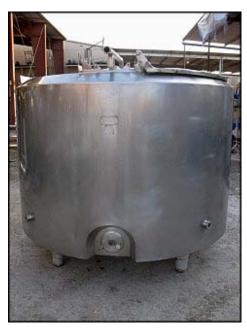

Creamery Package Stainless Steel Processor - 600 Gallon. S/N 7551. Complete with center-mounted bottom sweep agitator and hanging baffle. Bottom sweep agitators ensure complete product mixing. This action is accomplished by the horizontal and vertical design of the mixing blades. Center lift covers. Working pressure 50 lbs test to 75 lbs. Legs: (4) 12 in. Inlet: 1-1/2 in. Outlet: 2 in. Overall dimensions: 6 ft. 10 in. L x 6 ft. 4 in. W x 5 ft. 8 in. H.