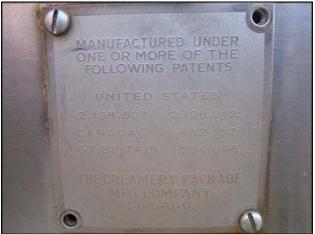

Creamery Package Stainless Steel Processor - 600 Gallon. S/N 7551. Complete with center-mounted bottom sweep agitator and hanging baffle. Bottom sweep agitators ensure complete product mixing. This action is accomplished by the horizontal and vertical design of the mixing blades. Center lift covers. Working pressure 50 lbs test to 75 lbs. Legs: (4) 12 in. Inlet: 1-1/2 in. Outlet: 2 in. Overall dimensions: 6 ft. 10 in. L x 6 ft. 4 in. W x 5 ft. 8 in. H.