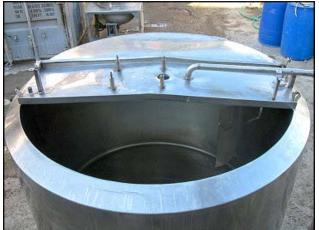

| Creamery Package Stainless Steel Processor - 600 Gallon |                 |
|---------------------------------------------------------|-----------------|
| Mfg: Creamery Package                                   | Model:          |
| Stock No: P454A                                         | Serial No: 7551 |

Creamery Package Stainless Steel Processor - 600 Gallon. S/N 7551. Complete with center-mounted bottom sweep agitator and hanging baffle. Bottom sweep agitators ensure complete product mixing. This action is accomplished by the horizontal and vertical design of the mixing blades. Center lift covers. Working pressure 50 lbs test to 75 lbs. Legs: (4) 12 in. Inlet: 1-1/2 in. Outlet: 2 in. Overall dimensions: 6 ft. 10 in. L x 6 ft. 4 in. W x 5 ft. 8 in. H.