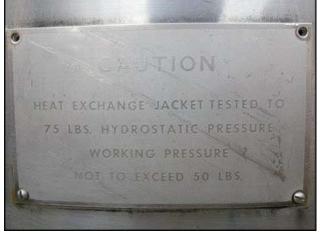

Creamery Package Stainless Steel Processor - 600 Gallon. S/N 7551. Complete with center-mounted bottom sweep agitator and hanging baffle. Bottom sweep agitators ensure complete product mixing. This action is accomplished by the horizontal and vertical design of the mixing blades. Center lift covers. Working pressure 50 lbs test to 75 lbs. Legs: (4) 12 in. Inlet: 1-1/2 in. Outlet: 2 in. Overall dimensions: 6 ft. 10 in. L x 6 ft. 4 in. W x 5 ft. 8 in. H.