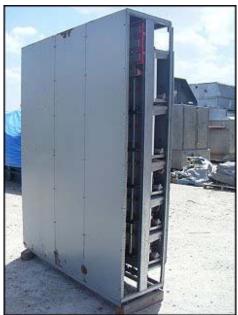

Motor Starter Control Center. This motor starter control center provides starters for different hp rated motors as follows: (1) 200 hp, (1) 120 hp, (2) 50 hp, (1) 20 hp, (4) 7 hp, (5) 5 hp, (4) 2  $\frac{1}{2}$  hp, (1) 1  $\frac{1}{2}$  hp, and (2) 1.0 hp motors. These starters are distributed among 3 main sections that make the whole center. Section 1 provides: (1) 200 hp starter. Section 2 provides: (1) 120 hp, (2) 7 hp, (4) 2  $\frac{1}{2}$  hp, (1) 1  $\frac{1}{2}$  hp, and (2) 1.0 hp. Section 3 provides: (2) 50 hp, (1) 20 hp, (2) 7 hp, (5) 5 hp. Supply power required: 460 V, 60 Hz, 3 phase. Section 1 dimensions: 4 ft. 2 in. L x 1 ft. 9 in. W x 7 ft. 6 in. H. Section 2 dimensions: 5 ft. L x 1 ft. 9 in. W x 7 ft. 6 in. H. Overall dimensions: 15 ft. L x 1 ft. 9 in. W x 7 ft. 6 in. H.