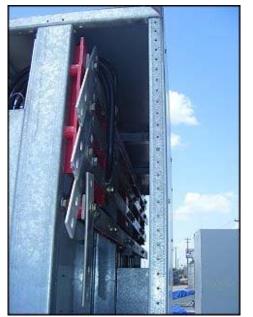

Motor Starter Control Center. This motor starter control center provides starters for different hp rated motors as follows: (1) 200 hp, (1) 120 hp, (2) 50 hp, (1) 20 hp, (4) 7 hp, (5) 5 hp, (4) 2  $\frac{1}{2}$  hp, (1) 1  $\frac{1}{2}$  hp, and (2) 1.0 hp motors. These starters are distributed among 3 main sections that make the whole center. Section 1 provides: (1) 200 hp starter. Section 2 provides: (1) 120 hp, (2) 7 hp, (4) 2  $\frac{1}{2}$  hp, (1) 1  $\frac{1}{2}$  hp, and (2) 1.0 hp. Section 3 provides: (2) 50 hp, (1) 20 hp, (2) 7 hp, (5) 5 hp. Supply power required: 460 V, 60 Hz, 3 phase. Section 1 dimensions: 4 ft. 2 in. L x 1 ft. 9 in. W x 7 ft. 6 in. H. Section 2 dimensions: 5 ft. L x 1 ft. 9 in. W x 7 ft. 6 in. H. Overall dimensions: 15 ft. L x 1 ft. 9 in. W x 7 ft. 6 in. H.