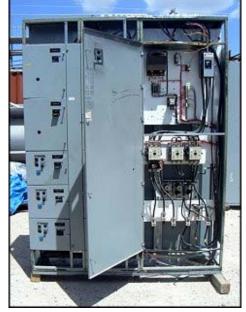

| Motor Starter Control Center – 1 Hp to 200 Hp |            |
|-----------------------------------------------|------------|
| Mfg: Siemens                                  | Model:     |
| Stock No: PCNY09                              | Serial No: |

Motor Starter Control Center. This motor starter control center provides starters for different hp rated motors as follows: (1) 200 hp, (1) 120 hp, (2) 50 hp, (1) 20 hp, (4) 7 hp, (5) 5 hp, (4) 2  $\frac{1}{2}$  hp, (1) 1  $\frac{1}{2}$  hp, and (2) 1.0 hp motors. These starters are distributed among 3 main sections that make the whole center. Section 1 provides: (1) 200 hp starter. Section 2 provides: (1) 120 hp, (2) 7 hp, (4) 2  $\frac{1}{2}$  hp, (1) 1  $\frac{1}{2}$  hp, and (2) 1.0 hp. Section 3 provides: (2) 50 hp, (1) 20 hp, (2) 7 hp, (5) 5 hp. Supply power required: 460 V, 60 Hz, 3 phase. Section 1 dimensions: 4 ft. 2 in. L x 1 ft. 9 in. W x 7 ft. 6 in. H. Section 2 dimensions: 5 ft. L x 1 ft. 9 in. W x 7 ft. 6 in. H. Overall dimensions: 15 ft. L x 1 ft. 9 in. W x 7 ft. 6 in. H.