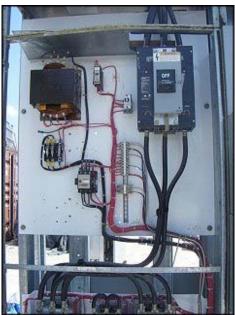

Motor Starter Control Center. This motor starter control center provides starters for different hp rated motors as follows: (1) 200 hp, (1) 120 hp, (2) 50 hp, (1) 20 hp, (4) 7 hp, (5) 5 hp, (4) 2  $\frac{1}{2}$  hp, (1) 1  $\frac{1}{2}$  hp, and (2) 1.0 hp motors. These starters are distributed among 3 main sections that make the whole center. Section 1 provides: (1) 200 hp starter. Section 2 provides: (1) 120 hp, (2) 7 hp, (4) 2  $\frac{1}{2}$  hp, (1) 1  $\frac{1}{2}$  hp, and (2) 1.0 hp. Section 3 provides: (2) 50 hp, (1) 20 hp, (2) 7 hp, (5) 5 hp. Supply power required: 460 V, 60 Hz, 3 phase. Section 1 dimensions: 4 ft. 2 in. L x 1 ft. 9 in. W x 7 ft. 6 in. H. Section 2 dimensions: 5 ft. L x 1 ft. 9 in. W x 7 ft. 6 in. H. Overall dimensions: 15 ft. L x 1 ft. 9 in. W x 7 ft. 6 in. H.

## SIEMENS

Refer To MCC Lead Sheet Located In Print Pocket For: Unit Wiring Diagrams Overload Relay Catalog Number And Current Range

Electrical Ratings Of MCC, Vertical Sections And Units

Do Not Install On Circuits With Available Short Circuit Current Greater Than The Lowest Short Circuit Rating Of Any Installed Unit.