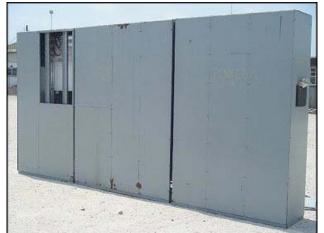

Motor Starter Control Center. This motor starter control center provides starters for different hp rated motors as follows: (1) 200 hp, (1) 120 hp, (2) 50 hp, (1) 20 hp, (4) 7 hp, (5) 5 hp, (4) 2  $\frac{1}{2}$  hp, (1) 1  $\frac{1}{2}$  hp, and (2) 1.0 hp motors. These starters are distributed among 3 main sections that make the whole center. Section 1 provides: (1) 200 hp starter. Section 2 provides: (1) 120 hp, (2) 7 hp, (4) 2  $\frac{1}{2}$  hp, (1) 1  $\frac{1}{2}$  hp, and (2) 1.0 hp. Section 3 provides: (2) 50 hp, (1) 20 hp, (2) 7 hp, (5) 5 hp. Supply power required: 460 V, 60 Hz, 3 phase. Section 1 dimensions: 4 ft. 2 in. L x 1 ft. 9 in. W x 7 ft. 6 in. H. Section 2 dimensions: 5 ft. L x 1 ft. 9 in. W x 7 ft. 6 in. H. Overall dimensions: 15 ft. L x 1 ft. 9 in. W x 7 ft. 6 in. H.