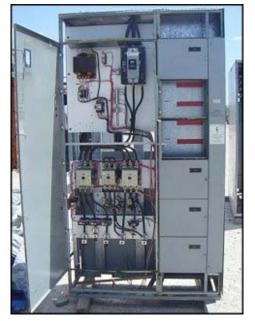

Motor Starter Control Center. This motor starter control center provides starters for different hp rated motors as follows: (1) 200 hp, (1) 120 hp, (2) 50 hp, (1) 20 hp, (4) 7 hp, (5) 5 hp, (4) 2  $\frac{1}{2}$  hp, (1) 1  $\frac{1}{2}$  hp, and (2) 1.0 hp motors. These starters are distributed among 3 main sections that make the whole center. Section 1 provides: (1) 200 hp starter. Section 2 provides: (1) 120 hp, (2) 7 hp, (4) 2  $\frac{1}{2}$  hp, (1) 1  $\frac{1}{2}$  hp, and (2) 1.0 hp. Section 3 provides: (2) 50 hp, (1) 20 hp, (2) 7 hp, (5) 5 hp. Supply power required: 460 V, 60 Hz, 3 phase. Section 1 dimensions: 4 ft. 2 in. L x 1 ft. 9 in. W x 7 ft. 6 in. H. Section 2 dimensions: 5 ft. L x 1 ft. 9 in. W x 7 ft. 6 in. H. Overall dimensions: 15 ft. L x 1 ft. 9 in. W x 7 ft. 6 in. H.