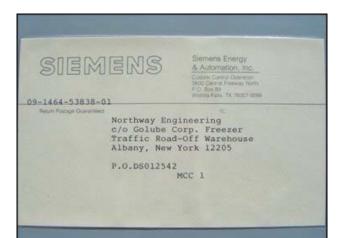

| Motor Starter Control Center – 1 Hp to 200 Hp |            |
|-----------------------------------------------|------------|
| Mfg: Siemens                                  | Model:     |
| Stock No: PCNY09                              | Serial No: |