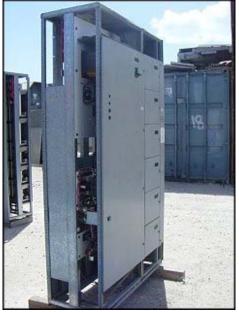

Motor Starter Control Center. This motor starter control center provides starters for different hp rated motors as follows: (1) 200 hp, (1) 120 hp, (2) 50 hp, (1) 20 hp, (4) 7 hp, (5) 5 hp, (4) 2  $\frac{1}{2}$  hp, (1) 1  $\frac{1}{2}$  hp, and (2) 1.0 hp motors. These starters are distributed among 3 main sections that make the whole center. Section 1 provides: (1) 200 hp starter. Section 2 provides: (1) 120 hp, (2) 7 hp, (4) 2  $\frac{1}{2}$  hp, (1) 1  $\frac{1}{2}$  hp, and (2) 1.0 hp. Section 3 provides: (2) 50 hp, (1) 20 hp, (2) 7 hp, (5) 5 hp. Supply power required: 460 V, 60 Hz, 3 phase. Section 1 dimensions: 4 ft. 2 in. L x 1 ft. 9 in. W x 7 ft. 6 in. H. Section 2 dimensions: 5 ft. L x 1 ft. 9 in. W x 7 ft. 6 in. H. Overall dimensions: 15 ft. L x 1 ft. 9 in. W x 7 ft. 6 in. H.