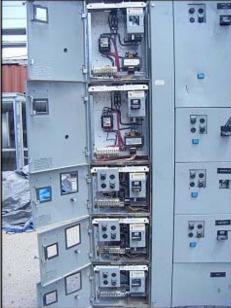

Motor Starter Control Center. This motor starter control center provides starters for different hp rated motors as follows: (1) 200 hp, (1) 120 hp, (2) 50 hp, (1) 20 hp, (4) 7 hp, (5) 5 hp, (4) 2  $\frac{1}{2}$  hp, (1) 1  $\frac{1}{2}$  hp, and (2) 1.0 hp motors. These starters are distributed among 3 main sections that make the whole center. Section 1 provides: (1) 200 hp starter. Section 2 provides: (1) 120 hp, (2) 7 hp, (4) 2  $\frac{1}{2}$  hp, (1) 1  $\frac{1}{2}$  hp, and (2) 1.0 hp. Section 3 provides: (2) 50 hp, (1) 20 hp, (2) 7 hp, (5) 5 hp. Supply power required: 460 V, 60 Hz, 3 phase. Section 1 dimensions: 4 ft. 2 in. L x 1 ft. 9 in. W x 7 ft. 6 in. H. Section 2 dimensions: 5 ft. L x 1 ft. 9 in. W x 7 ft. 6 in. H. Overall dimensions: 15 ft. L x 1 ft. 9 in. W x 7 ft. 6 in. H.