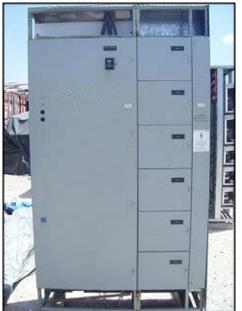

Motor Starter Control Center. This motor starter control center provides starters for different hp rated motors as follows: (1) 200 hp, (1) 120 hp, (2) 50 hp, (1) 20 hp, (4) 7 hp, (5) 5 hp, (4) 2  $\frac{1}{2}$  hp, (1) 1  $\frac{1}{2}$  hp, and (2) 1.0 hp motors. These starters are distributed among 3 main sections that make the whole center. Section 1 provides: (1) 200 hp starter. Section 2 provides: (1) 120 hp, (2) 7 hp, (4) 2  $\frac{1}{2}$  hp, (1) 1  $\frac{1}{2}$  hp, and (2) 1.0 hp. Section 3 provides: (2) 50 hp, (1) 20 hp, (2) 7 hp, (5) 5 hp. Supply power required: 460 V, 60 Hz, 3 phase. Section 1 dimensions: 4 ft. 2 in. L x 1 ft. 9 in. W x 7 ft. 6 in. H. Section 2 dimensions: 5 ft. L x 1 ft. 9 in. W x 7 ft. 6 in. H. Overall dimensions: 15 ft. L x 1 ft. 9 in. W x 7 ft. 6 in. H.