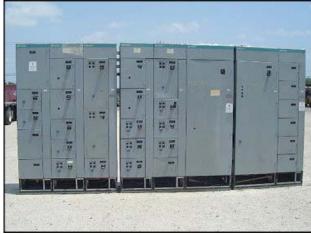

| Motor Starter Control Center – 1 Hp to 200 Hp |            |
|-----------------------------------------------|------------|
| Mfg: Siemens                                  | Model:     |
| Stock No: PCNY09                              | Serial No: |

Motor Starter Control Center. This motor starter control center provides starters for different hp rated motors as follows: (1) 200 hp, (1) 120 hp, (2) 50 hp, (1) 20 hp, (4) 7 hp, (5) 5 hp, (4) 2  $\frac{1}{2}$  hp, (1) 1  $\frac{1}{2}$  hp, and (2) 1.0 hp motors. These starters are distributed among 3 main sections that make the whole center. Section 1 provides: (1) 200 hp starter. Section 2 provides: (1) 120 hp, (2) 7 hp, (4) 2  $\frac{1}{2}$  hp, (1) 1  $\frac{1}{2}$  hp, and (2) 1.0 hp. Section 3 provides: (2) 50 hp, (1) 20 hp, (2) 7 hp, (5) 5 hp. Supply power required: 460 V, 60 Hz, 3 phase. Section 1 dimensions: 4 ft. 2 in. L x 1 ft. 9 in. W x 7 ft. 6 in. H. Section 2 dimensions: 5 ft. L x 1 ft. 9 in. W x 7 ft. 6 in. H. Overall dimensions: 15 ft. L x 1 ft. 9 in. W x 7 ft. 6 in. H.