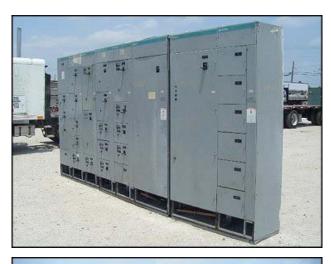

| Motor Starter Control Center – 1 Hp to 200 Hp |            |
|-----------------------------------------------|------------|
| Mfg: Siemens                                  | Model:     |
| Stock No: PCNY09                              | Serial No: |

Motor Starter Control Center. This motor starter control center provides starters for different hp rated motors as follows: (1) 200 hp, (1) 120 hp, (2) 50 hp, (1) 20 hp, (4) 7 hp, (5) 5 hp, (4) 2  $\frac{1}{2}$  hp, (1) 1  $\frac{1}{2}$  hp, and (2) 1.0 hp motors. These starters are distributed among 3 main sections that make the whole center. Section 1 provides: (1) 200 hp starter. Section 2 provides: (1) 120 hp, (2) 7 hp, (4) 2  $\frac{1}{2}$  hp, (1) 1  $\frac{1}{2}$  hp, and (2) 1.0 hp. Section 3 provides: (2) 50 hp, (1) 20 hp, (2) 7 hp, (5) 5 hp. Supply power required: 460 V, 60 Hz, 3 phase. Section 1 dimensions: 4 ft. 2 in. L x 1 ft. 9 in. W x 7 ft. 6 in. H. Section 2 dimensions: 5 ft. L x 1 ft. 9 in. W x 7 ft. 6 in. H. Overall dimensions: 15 ft. L x 1 ft. 9 in. W x 7 ft. 6 in. H.