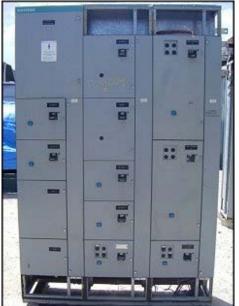

Motor Starter Control Center. This motor starter control center provides starters for different hp rated motors as follows: (1) 200 hp, (1) 120 hp, (2) 50 hp, (1) 20 hp, (4) 7 hp, (5) 5 hp, (4) 2  $\frac{1}{2}$  hp, (1) 1  $\frac{1}{2}$  hp, and (2) 1.0 hp motors. These starters are distributed among 3 main sections that make the whole center. Section 1 provides: (1) 200 hp starter. Section 2 provides: (1) 120 hp, (2) 7 hp, (4) 2  $\frac{1}{2}$  hp, (1) 1  $\frac{1}{2}$  hp, and (2) 1.0 hp. Section 3 provides: (2) 50 hp, (1) 20 hp, (2) 7 hp, (5) 5 hp. Supply power required: 460 V, 60 Hz, 3 phase. Section 1 dimensions: 4 ft. 2 in. L x 1 ft. 9 in. W x 7 ft. 6 in. H. Section 2 dimensions: 5 ft. L x 1 ft. 9 in. W x 7 ft. 6 in. H. Overall dimensions: 15 ft. L x 1 ft. 9 in. W x 7 ft. 6 in. H.