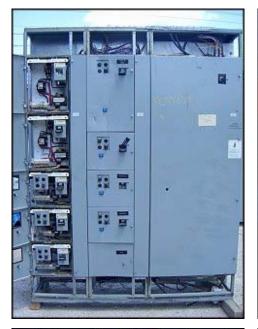

Motor Starter Control Center. This motor starter control center provides starters for different hp rated motors as follows: (1) 200 hp, (1) 120 hp, (2) 50 hp, (1) 20 hp, (4) 7 hp, (5) 5 hp, (4) 2  $\frac{1}{2}$  hp, (1) 1  $\frac{1}{2}$  hp, and (2) 1.0 hp motors. These starters are distributed among 3 main sections that make the whole center. Section 1 provides: (1) 200 hp starter. Section 2 provides: (1) 120 hp, (2) 7 hp, (4) 2  $\frac{1}{2}$  hp, (1) 1  $\frac{1}{2}$  hp, and (2) 1.0 hp. Section 3 provides: (2) 50 hp, (1) 20 hp, (2) 7 hp, (5) 5 hp. Supply power required: 460 V, 60 Hz, 3 phase. Section 1 dimensions: 4 ft. 2 in. L x 1 ft. 9 in. W x 7 ft. 6 in. H. Section 2 dimensions: 5 ft. L x 1 ft. 9 in. W x 7 ft. 6 in. H. Overall dimensions: 15 ft. L x 1 ft. 9 in. W x 7 ft. 6 in. H.