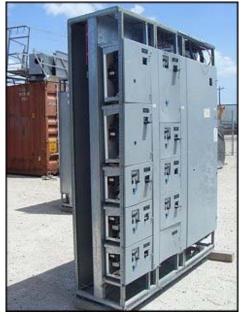

| Motor Starter Control Center – 1 Hp to 200 Hp |            |
|-----------------------------------------------|------------|
| Mfg: Siemens                                  | Model:     |
| Stock No: PCNY09                              | Serial No: |

Motor Starter Control Center. This motor starter control center provides starters for different hp rated motors as follows: (1) 200 hp, (1) 120 hp, (2) 50 hp, (1) 20 hp, (4) 7 hp, (5) 5 hp, (4) 2  $\frac{1}{2}$  hp, (1) 1  $\frac{1}{2}$  hp, and (2) 1.0 hp motors. These starters are distributed among 3 main sections that make the whole center. Section 1 provides: (1) 200 hp starter. Section 2 provides: (1) 120 hp, (2) 7 hp, (4) 2  $\frac{1}{2}$  hp, (1) 1  $\frac{1}{2}$  hp, and (2) 1.0 hp. Section 3 provides: (2) 50 hp, (1) 20 hp, (2) 7 hp, (5) 5 hp. Supply power required: 460 V, 60 Hz, 3 phase. Section 1 dimensions: 4 ft. 2 in. L x 1 ft. 9 in. W x 7 ft. 6 in. H. Section 2 dimensions: 5 ft. L x 1 ft. 9 in. W x 7 ft. 6 in. H. Overall dimensions: 15 ft. L x 1 ft. 9 in. W x 7 ft. 6 in. H.