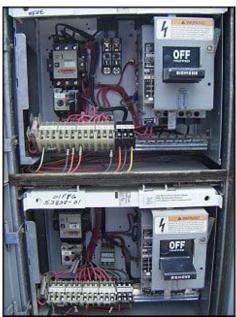

Motor Starter Control Center. This motor starter control center provides starters for different hp rated motors as follows: (1) 200 hp, (1) 120 hp, (2) 50 hp, (1) 20 hp, (4) 7 hp, (5) 5 hp, (4) 2  $\frac{1}{2}$  hp, (1) 1  $\frac{1}{2}$  hp, and (2) 1.0 hp motors. These starters are distributed among 3 main sections that make the whole center. Section 1 provides: (1) 200 hp starter. Section 2 provides: (1) 120 hp, (2) 7 hp, (4) 2  $\frac{1}{2}$  hp, (1) 1  $\frac{1}{2}$  hp, and (2) 1.0 hp. Section 3 provides: (2) 50 hp, (1) 20 hp, (2) 7 hp, (5) 5 hp. Supply power required: 460 V, 60 Hz, 3 phase. Section 1 dimensions: 4 ft. 2 in. L x 1 ft. 9 in. W x 7 ft. 6 in. H. Section 2 dimensions: 5 ft. L x 1 ft. 9 in. W x 7 ft. 6 in. H. Overall dimensions: 15 ft. L x 1 ft. 9 in. W x 7 ft. 6 in. H.