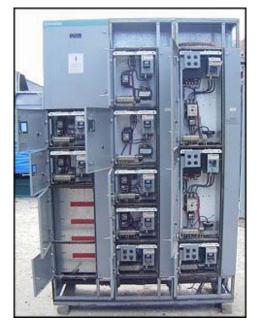

| Motor Starter Control Center – 1 Hp to 200 Hp |            |
|-----------------------------------------------|------------|
| Mfg: Siemens                                  | Model:     |
| Stock No: PCNY09                              | Serial No: |

Motor Starter Control Center. This motor starter control center provides starters for different hp rated motors as follows: (1) 200 hp, (1) 120 hp, (2) 50 hp, (1) 20 hp, (4) 7 hp, (5) 5 hp, (4) 2  $\frac{1}{2}$  hp, (1) 1  $\frac{1}{2}$  hp, and (2) 1.0 hp motors. These starters are distributed among 3 main sections that make the whole center. Section 1 provides: (1) 200 hp starter. Section 2 provides: (1) 120 hp, (2) 7 hp, (4) 2  $\frac{1}{2}$  hp, (1) 1  $\frac{1}{2}$  hp, and (2) 1.0 hp. Section 3 provides: (2) 50 hp, (1) 20 hp, (2) 7 hp, (5) 5 hp. Supply power required: 460 V, 60 Hz, 3 phase. Section 1 dimensions: 4 ft. 2 in. L x 1 ft. 9 in. W x 7 ft. 6 in. H. Section 2 dimensions: 5 ft. L x 1 ft. 9 in. W x 7 ft. 6 in. H. Overall dimensions: 15 ft. L x 1 ft. 9 in. W x 7 ft. 6 in. H.