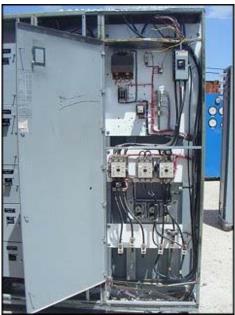

| Motor Starter Control Center – 1 Hp to 200 Hp |            |
|-----------------------------------------------|------------|
| Mfg: Siemens                                  | Model:     |
| Stock No: PCNY09                              | Serial No: |

Motor Starter Control Center. This motor starter control center provides starters for different hp rated motors as follows: (1) 200 hp, (1) 120 hp, (2) 50 hp, (1) 20 hp, (4) 7 hp, (5) 5 hp, (4) 2  $\frac{1}{2}$  hp, (1) 1  $\frac{1}{2}$  hp, and (2) 1.0 hp motors. These starters are distributed among 3 main sections that make the whole center. Section 1 provides: (1) 200 hp starter. Section 2 provides: (1) 120 hp, (2) 7 hp, (4) 2  $\frac{1}{2}$  hp, (1) 1  $\frac{1}{2}$  hp, and (2) 1.0 hp. Section 3 provides: (2) 50 hp, (1) 20 hp, (2) 7 hp, (5) 5 hp. Supply power required: 460 V, 60 Hz, 3 phase. Section 1 dimensions: 4 ft. 2 in. L x 1 ft. 9 in. W x 7 ft. 6 in. H. Section 2 dimensions: 5 ft. L x 1 ft. 9 in. W x 7 ft. 6 in. H. Overall dimensions: 15 ft. L x 1 ft. 9 in. W x 7 ft. 6 in. H.