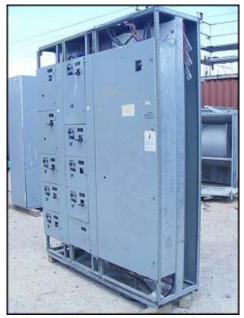

| Motor Starter Control Center – 1 Hp to 200 Hp |            |
|-----------------------------------------------|------------|
| Mfg: Siemens                                  | Model:     |
| Stock No: PCNY09                              | Serial No: |

Motor Starter Control Center. This motor starter control center provides starters for different hp rated motors as follows: (1) 200 hp, (1) 120 hp, (2) 50 hp, (1) 20 hp, (4) 7 hp, (5) 5 hp, (4) 2  $\frac{1}{2}$  hp, (1) 1  $\frac{1}{2}$  hp, and (2) 1.0 hp motors. These starters are distributed among 3 main sections that make the whole center. Section 1 provides: (1) 200 hp starter. Section 2 provides: (1) 120 hp, (2) 7 hp, (4) 2  $\frac{1}{2}$  hp, (1) 1  $\frac{1}{2}$  hp, and (2) 1.0 hp. Section 3 provides: (2) 50 hp, (1) 20 hp, (2) 7 hp, (5) 5 hp. Supply power required: 460 V, 60 Hz, 3 phase. Section 1 dimensions: 4 ft. 2 in. L x 1 ft. 9 in. W x 7 ft. 6 in. H. Section 2 dimensions: 5 ft. L x 1 ft. 9 in. W x 7 ft. 6 in. H. Overall dimensions: 15 ft. L x 1 ft. 9 in. W x 7 ft. 6 in. H.