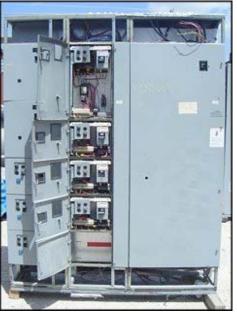

Motor Starter Control Center. This motor starter control center provides starters for different hp rated motors as follows: (1) 200 hp, (1) 120 hp, (2) 50 hp, (1) 20 hp, (4) 7 hp, (5) 5 hp, (4) 2  $\frac{1}{2}$  hp, (1) 1  $\frac{1}{2}$  hp, and (2) 1.0 hp motors. These starters are distributed among 3 main sections that make the whole center. Section 1 provides: (1) 200 hp starter. Section 2 provides: (1) 120 hp, (2) 7 hp, (4) 2  $\frac{1}{2}$  hp, (1) 1  $\frac{1}{2}$  hp, and (2) 1.0 hp. Section 3 provides: (2) 50 hp, (1) 20 hp, (2) 7 hp, (5) 5 hp. Supply power required: 460 V, 60 Hz, 3 phase. Section 1 dimensions: 4 ft. 2 in. L x 1 ft. 9 in. W x 7 ft. 6 in. H. Section 2 dimensions: 5 ft. L x 1 ft. 9 in. W x 7 ft. 6 in. H. Overall dimensions: 15 ft. L x 1 ft. 9 in. W x 7 ft. 6 in. H.