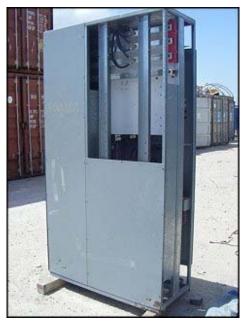

Motor Starter Control Center. This motor starter control center provides starters for different hp rated motors as follows: (1) 200 hp, (1) 120 hp, (2) 50 hp, (1) 20 hp, (4) 7 hp, (5) 5 hp, (4) 2  $\frac{1}{2}$  hp, (1) 1  $\frac{1}{2}$  hp, and (2) 1.0 hp motors. These starters are distributed among 3 main sections that make the whole center. Section 1 provides: (1) 200 hp starter. Section 2 provides: (1) 120 hp, (2) 7 hp, (4) 2  $\frac{1}{2}$  hp, (1) 1  $\frac{1}{2}$  hp, and (2) 1.0 hp. Section 3 provides: (2) 50 hp, (1) 20 hp, (2) 7 hp, (5) 5 hp. Supply power required: 460 V, 60 Hz, 3 phase. Section 1 dimensions: 4 ft. 2 in. L x 1 ft. 9 in. W x 7 ft. 6 in. H. Section 2 dimensions: 5 ft. L x 1 ft. 9 in. W x 7 ft. 6 in. H. Overall dimensions: 15 ft. L x 1 ft. 9 in. W x 7 ft. 6 in. H.