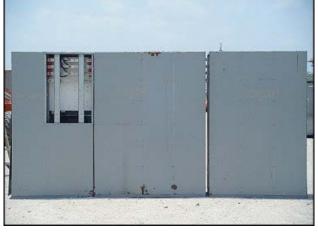

Motor Starter Control Center. This motor starter control center provides starters for different hp rated motors as follows: (1) 200 hp, (1) 120 hp, (2) 50 hp, (1) 20 hp, (4) 7 hp, (5) 5 hp, (4) 2  $\frac{1}{2}$  hp, (1) 1  $\frac{1}{2}$  hp, and (2) 1.0 hp motors. These starters are distributed among 3 main sections that make the whole center. Section 1 provides: (1) 200 hp starter. Section 2 provides: (1) 120 hp, (2) 7 hp, (4) 2  $\frac{1}{2}$  hp, (1) 1  $\frac{1}{2}$  hp, and (2) 1.0 hp. Section 3 provides: (2) 50 hp, (1) 20 hp, (2) 7 hp, (5) 5 hp. Supply power required: 460 V, 60 Hz, 3 phase. Section 1 dimensions: 4 ft. 2 in. L x 1 ft. 9 in. W x 7 ft. 6 in. H. Section 2 dimensions: 5 ft. L x 1 ft. 9 in. W x 7 ft. 6 in. H. Overall dimensions: 15 ft. L x 1 ft. 9 in. W x 7 ft. 6 in. H.