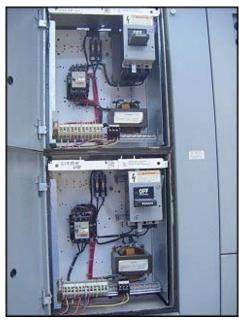

Motor Starter Control Center. This motor starter control center provides starters for different hp rated motors as follows: (1) 200 hp, (1) 120 hp, (2) 50 hp, (1) 20 hp, (4) 7 hp, (5) 5 hp, (4) 2  $\frac{1}{2}$  hp, (1) 1  $\frac{1}{2}$  hp, and (2) 1.0 hp motors. These starters are distributed among 3 main sections that make the whole center. Section 1 provides: (1) 200 hp starter. Section 2 provides: (1) 120 hp, (2) 7 hp, (4) 2  $\frac{1}{2}$  hp, (1) 1  $\frac{1}{2}$  hp, and (2) 1.0 hp. Section 3 provides: (2) 50 hp, (1) 20 hp, (2) 7 hp, (5) 5 hp. Supply power required: 460 V, 60 Hz, 3 phase. Section 1 dimensions: 4 ft. 2 in. L x 1 ft. 9 in. W x 7 ft. 6 in. H. Section 2 dimensions: 5 ft. L x 1 ft. 9 in. W x 7 ft. 6 in. H. Overall dimensions: 15 ft. L x 1 ft. 9 in. W x 7 ft. 6 in. H.