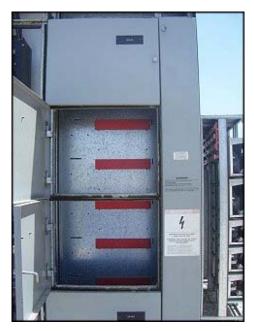

Motor Starter Control Center. This motor starter control center provides starters for different hp rated motors as follows: (1) 200 hp, (1) 120 hp, (2) 50 hp, (1) 20 hp, (4) 7 hp, (5) 5 hp, (4) 2  $\frac{1}{2}$  hp, (1) 1  $\frac{1}{2}$  hp, and (2) 1.0 hp motors. These starters are distributed among 3 main sections that make the whole center. Section 1 provides: (1) 200 hp starter. Section 2 provides: (1) 120 hp, (2) 7 hp, (4) 2  $\frac{1}{2}$  hp, (1) 1  $\frac{1}{2}$  hp, and (2) 1.0 hp. Section 3 provides: (2) 50 hp, (1) 20 hp, (2) 7 hp, (5) 5 hp. Supply power required: 460 V, 60 Hz, 3 phase. Section 1 dimensions: 4 ft. 2 in. L x 1 ft. 9 in. W x 7 ft. 6 in. H. Section 2 dimensions: 5 ft. L x 1 ft. 9 in. W x 7 ft. 6 in. H. Overall dimensions: 15 ft. L x 1 ft. 9 in. W x 7 ft. 6 in. H.

HAZARDOUS VOLTAGE WILL CAUSE SHOCK, BURN, OR DEATH

DISCONNECT AND LOCKOUT ALL POWER SOURCES BEFORE WORKING INSIDE THIS EQUIPMENT

THIS EQUIPMENT SHOULD BE INSTALLED AND MAINTAINED BY QUALIFIED PIDISONNEL ONLY IN ACCORDANCE WITH RECORNIZED SAFETY STANDARDS AND APPLICABLE ELECTRICAL OF BULIDING CODES. THE MANUFACTURER IS NOT RESPONSIBLE FOR DAMAGES OR NUMPRIS RESULTING FROM IMPROPER INSTALLATION OR USE RESULTING FROM IMPROPER INSTALLATION OR USE