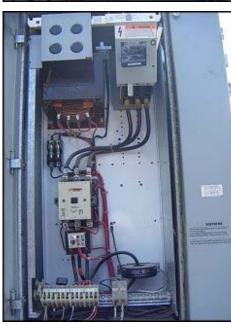

Motor Starter Control Center. This motor starter control center provides starters for different hp rated motors as follows: (1) 200 hp, (1) 120 hp, (2) 50 hp, (1) 20 hp, (4) 7 hp, (5) 5 hp, (4) 2  $\frac{1}{2}$  hp, (1) 1  $\frac{1}{2}$  hp, and (2) 1.0 hp motors. These starters are distributed among 3 main sections that make the whole center. Section 1 provides: (1) 200 hp starter. Section 2 provides: (1) 120 hp, (2) 7 hp, (4) 2  $\frac{1}{2}$  hp, (1) 1  $\frac{1}{2}$  hp, and (2) 1.0 hp. Section 3 provides: (2) 50 hp, (1) 20 hp, (2) 7 hp, (5) 5 hp. Supply power required: 460 V, 60 Hz, 3 phase. Section 1 dimensions: 4 ft. 2 in. L x 1 ft. 9 in. W x 7 ft. 6 in. H. Section 2 dimensions: 5 ft. L x 1 ft. 9 in. W x 7 ft. 6 in. H. Overall dimensions: 15 ft. L x 1 ft. 9 in. W x 7 ft. 6 in. H.