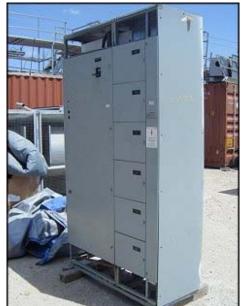

Motor Starter Control Center. This motor starter control center provides starters for different hp rated motors as follows: (1) 200 hp, (1) 120 hp, (2) 50 hp, (1) 20 hp, (4) 7 hp, (5) 5 hp, (4) 2  $\frac{1}{2}$  hp, (1) 1  $\frac{1}{2}$  hp, and (2) 1.0 hp motors. These starters are distributed among 3 main sections that make the whole center. Section 1 provides: (1) 200 hp starter. Section 2 provides: (1) 120 hp, (2) 7 hp, (4) 2  $\frac{1}{2}$  hp, (1) 1  $\frac{1}{2}$  hp, and (2) 1.0 hp. Section 3 provides: (2) 50 hp, (1) 20 hp, (2) 7 hp, (5) 5 hp. Supply power required: 460 V, 60 Hz, 3 phase. Section 1 dimensions: 4 ft. 2 in. L x 1 ft. 9 in. W x 7 ft. 6 in. H. Section 2 dimensions: 5 ft. L x 1 ft. 9 in. W x 7 ft. 6 in. H. Overall dimensions: 15 ft. L x 1 ft. 9 in. W x 7 ft. 6 in. H.