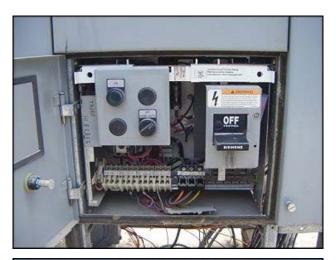

Motor Starter Control Center. This motor starter control center provides starters for different hp rated motors as follows: (1) 200 hp, (1) 120 hp, (2) 50 hp, (1) 20 hp, (4) 7 hp, (5) 5 hp, (4) 2  $\frac{1}{2}$  hp, (1) 1  $\frac{1}{2}$  hp, and (2) 1.0 hp motors. These starters are distributed among 3 main sections that make the whole center. Section 1 provides: (1) 200 hp starter. Section 2 provides: (1) 120 hp, (2) 7 hp, (4) 2  $\frac{1}{2}$  hp, (1) 1  $\frac{1}{2}$  hp, and (2) 1.0 hp. Section 3 provides: (2) 50 hp, (1) 20 hp, (2) 7 hp, (5) 5 hp. Supply power required: 460 V, 60 Hz, 3 phase. Section 1 dimensions: 4 ft. 2 in. L x 1 ft. 9 in. W x 7 ft. 6 in. H. Section 2 dimensions: 5 ft. L x 1 ft. 9 in. W x 7 ft. 6 in. H. Overall dimensions: 15 ft. L x 1 ft. 9 in. W x 7 ft. 6 in. H.