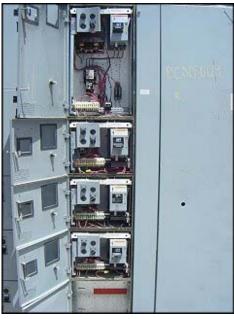

Motor Starter Control Center. This motor starter control center provides starters for different hp rated motors as follows: (1) 200 hp, (1) 120 hp, (2) 50 hp, (1) 20 hp, (4) 7 hp, (5) 5 hp, (4) 2  $\frac{1}{2}$  hp, (1) 1  $\frac{1}{2}$  hp, and (2) 1.0 hp motors. These starters are distributed among 3 main sections that make the whole center. Section 1 provides: (1) 200 hp starter. Section 2 provides: (1) 120 hp, (2) 7 hp, (4) 2  $\frac{1}{2}$  hp, (1) 1  $\frac{1}{2}$  hp, and (2) 1.0 hp. Section 3 provides: (2) 50 hp, (1) 20 hp, (2) 7 hp, (5) 5 hp. Supply power required: 460 V, 60 Hz, 3 phase. Section 1 dimensions: 4 ft. 2 in. L x 1 ft. 9 in. W x 7 ft. 6 in. H. Section 2 dimensions: 5 ft. L x 1 ft. 9 in. W x 7 ft. 6 in. H. Overall dimensions: 15 ft. L x 1 ft. 9 in. W x 7 ft. 6 in. H.