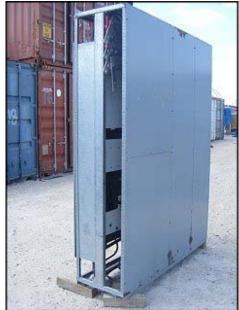

Motor Starter Control Center. This motor starter control center provides starters for different hp rated motors as follows: (1) 200 hp, (1) 120 hp, (2) 50 hp, (1) 20 hp, (4) 7 hp, (5) 5 hp, (4) 2  $\frac{1}{2}$  hp, (1) 1  $\frac{1}{2}$  hp, and (2) 1.0 hp motors. These starters are distributed among 3 main sections that make the whole center. Section 1 provides: (1) 200 hp starter. Section 2 provides: (1) 120 hp, (2) 7 hp, (4) 2  $\frac{1}{2}$  hp, (1) 1  $\frac{1}{2}$  hp, and (2) 1.0 hp. Section 3 provides: (2) 50 hp, (1) 20 hp, (2) 7 hp, (5) 5 hp. Supply power required: 460 V, 60 Hz, 3 phase. Section 1 dimensions: 4 ft. 2 in. L x 1 ft. 9 in. W x 7 ft. 6 in. H. Section 2 dimensions: 5 ft. L x 1 ft. 9 in. W x 7 ft. 6 in. H. Overall dimensions: 15 ft. L x 1 ft. 9 in. W x 7 ft. 6 in. H.