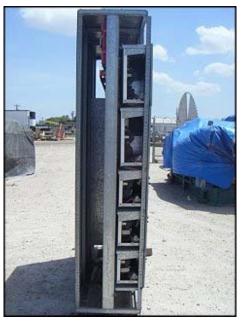

Motor Starter Control Center. This motor starter control center provides starters for different hp rated motors as follows: (1) 200 hp, (1) 120 hp, (2) 50 hp, (1) 20 hp, (4) 7 hp, (5) 5 hp, (4) 2  $\frac{1}{2}$  hp, (1) 1  $\frac{1}{2}$  hp, and (2) 1.0 hp motors. These starters are distributed among 3 main sections that make the whole center. Section 1 provides: (1) 200 hp starter. Section 2 provides: (1) 120 hp, (2) 7 hp, (4) 2  $\frac{1}{2}$  hp, (1) 1  $\frac{1}{2}$  hp, and (2) 1.0 hp. Section 3 provides: (2) 50 hp, (1) 20 hp, (2) 7 hp, (5) 5 hp. Supply power required: 460 V, 60 Hz, 3 phase. Section 1 dimensions: 4 ft. 2 in. L x 1 ft. 9 in. W x 7 ft. 6 in. H. Section 2 dimensions: 5 ft. L x 1 ft. 9 in. W x 7 ft. 6 in. H. Overall dimensions: 15 ft. L x 1 ft. 9 in. W x 7 ft. 6 in. H.