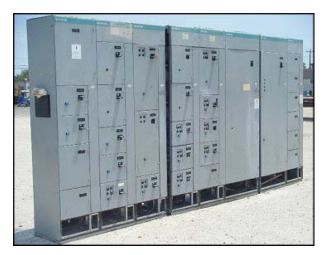

| Motor Starter Control Center – 1 Hp to 200 Hp |            |
|-----------------------------------------------|------------|
| Mfg: Siemens                                  | Model:     |
| Stock No: PCNY09                              | Serial No: |

Motor Starter Control Center. This motor starter control center provides starters for different hp rated motors as follows: (1) 200 hp, (1) 120 hp, (2) 50 hp, (1) 20 hp, (4) 7 hp, (5) 5 hp, (4) 2  $\frac{1}{2}$  hp, (1) 1  $\frac{1}{2}$  hp, and (2) 1.0 hp motors. These starters are distributed among 3 main sections that make the whole center. Section 1 provides: (1) 200 hp starter. Section 2 provides: (1) 120 hp, (2) 7 hp, (4) 2  $\frac{1}{2}$  hp, (1) 1  $\frac{1}{2}$  hp, and (2) 1.0 hp. Section 3 provides: (2) 50 hp, (1) 20 hp, (2) 7 hp, (5) 5 hp. Supply power required: 460 V, 60 Hz, 3 phase. Section 1 dimensions: 4 ft. 2 in. L x 1 ft. 9 in. W x 7 ft. 6 in. H. Section 2 dimensions: 5 ft. L x 1 ft. 9 in. W x 7 ft. 6 in. H. Overall dimensions: 15 ft. L x 1 ft. 9 in. W x 7 ft. 6 in. H.