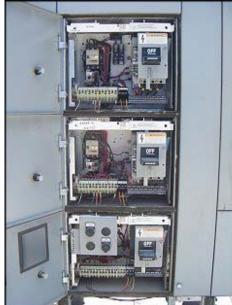

Motor Starter Control Center. This motor starter control center provides starters for different hp rated motors as follows: (1) 200 hp, (1) 120 hp, (2) 50 hp, (1) 20 hp, (4) 7 hp, (5) 5 hp, (4) 2  $\frac{1}{2}$  hp, (1) 1  $\frac{1}{2}$  hp, and (2) 1.0 hp motors. These starters are distributed among 3 main sections that make the whole center. Section 1 provides: (1) 200 hp starter. Section 2 provides: (1) 120 hp, (2) 7 hp, (4) 2  $\frac{1}{2}$  hp, (1) 1  $\frac{1}{2}$  hp, and (2) 1.0 hp. Section 3 provides: (2) 50 hp, (1) 20 hp, (2) 7 hp, (5) 5 hp. Supply power required: 460 V, 60 Hz, 3 phase. Section 1 dimensions: 4 ft. 2 in. L x 1 ft. 9 in. W x 7 ft. 6 in. H. Section 2 dimensions: 5 ft. L x 1 ft. 9 in. W x 7 ft. 6 in. H. Overall dimensions: 15 ft. L x 1 ft. 9 in. W x 7 ft. 6 in. H.