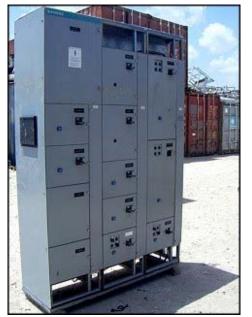

Motor Starter Control Center. This motor starter control center provides starters for different hp rated motors as follows: (1) 200 hp, (1) 120 hp, (2) 50 hp, (1) 20 hp, (4) 7 hp, (5) 5 hp, (4) 2  $\frac{1}{2}$  hp, (1) 1  $\frac{1}{2}$  hp, and (2) 1.0 hp motors. These starters are distributed among 3 main sections that make the whole center. Section 1 provides: (1) 200 hp starter. Section 2 provides: (1) 120 hp, (2) 7 hp, (4) 2  $\frac{1}{2}$  hp, (1) 1  $\frac{1}{2}$  hp, and (2) 1.0 hp. Section 3 provides: (2) 50 hp, (1) 20 hp, (2) 7 hp, (5) 5 hp. Supply power required: 460 V, 60 Hz, 3 phase. Section 1 dimensions: 4 ft. 2 in. L x 1 ft. 9 in. W x 7 ft. 6 in. H. Section 2 dimensions: 5 ft. L x 1 ft. 9 in. W x 7 ft. 6 in. H. Overall dimensions: 15 ft. L x 1 ft. 9 in. W x 7 ft. 6 in. H.