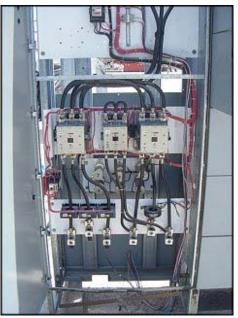

Motor Starter Control Center. This motor starter control center provides starters for different hp rated motors as follows: (1) 200 hp, (1) 120 hp, (2) 50 hp, (1) 20 hp, (4) 7 hp, (5) 5 hp, (4) 2  $\frac{1}{2}$  hp, (1) 1  $\frac{1}{2}$  hp, and (2) 1.0 hp motors. These starters are distributed among 3 main sections that make the whole center. Section 1 provides: (1) 200 hp starter. Section 2 provides: (1) 120 hp, (2) 7 hp, (4) 2  $\frac{1}{2}$  hp, (1) 1  $\frac{1}{2}$  hp, and (2) 1.0 hp. Section 3 provides: (2) 50 hp, (1) 20 hp, (2) 7 hp, (5) 5 hp. Supply power required: 460 V, 60 Hz, 3 phase. Section 1 dimensions: 4 ft. 2 in. L x 1 ft. 9 in. W x 7 ft. 6 in. H. Section 2 dimensions: 5 ft. L x 1 ft. 9 in. W x 7 ft. 6 in. H. Overall dimensions: 15 ft. L x 1 ft. 9 in. W x 7 ft. 6 in. H.