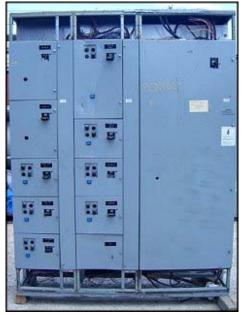

| Motor Starter Control Center – 1 Hp to 200 Hp |            |
|-----------------------------------------------|------------|
| Mfg: Siemens                                  | Model:     |
| Stock No: PCNY09                              | Serial No: |

Motor Starter Control Center. This motor starter control center provides starters for different hp rated motors as follows: (1) 200 hp, (1) 120 hp, (2) 50 hp, (1) 20 hp, (4) 7 hp, (5) 5 hp, (4) 2  $\frac{1}{2}$  hp, (1) 1  $\frac{1}{2}$  hp, and (2) 1.0 hp motors. These starters are distributed among 3 main sections that make the whole center. Section 1 provides: (1) 200 hp starter. Section 2 provides: (1) 120 hp, (2) 7 hp, (4) 2  $\frac{1}{2}$  hp, (1) 1  $\frac{1}{2}$  hp, and (2) 1.0 hp. Section 3 provides: (2) 50 hp, (1) 20 hp, (2) 7 hp, (5) 5 hp. Supply power required: 460 V, 60 Hz, 3 phase. Section 1 dimensions: 4 ft. 2 in. L x 1 ft. 9 in. W x 7 ft. 6 in. H. Section 2 dimensions: 5 ft. L x 1 ft. 9 in. W x 7 ft. 6 in. H. Overall dimensions: 15 ft. L x 1 ft. 9 in. W x 7 ft. 6 in. H.