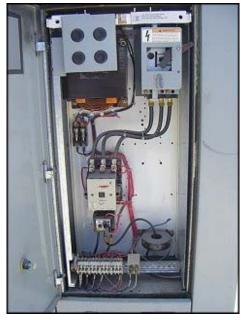

Motor Starter Control Center. This motor starter control center provides starters for different hp rated motors as follows: (1) 200 hp, (1) 120 hp, (2) 50 hp, (1) 20 hp, (4) 7 hp, (5) 5 hp, (4) 2  $\frac{1}{2}$  hp, (1) 1  $\frac{1}{2}$  hp, and (2) 1.0 hp motors. These starters are distributed among 3 main sections that make the whole center. Section 1 provides: (1) 200 hp starter. Section 2 provides: (1) 120 hp, (2) 7 hp, (4) 2  $\frac{1}{2}$  hp, (1) 1  $\frac{1}{2}$  hp, and (2) 1.0 hp. Section 3 provides: (2) 50 hp, (1) 20 hp, (2) 7 hp, (5) 5 hp. Supply power required: 460 V, 60 Hz, 3 phase. Section 1 dimensions: 4 ft. 2 in. L x 1 ft. 9 in. W x 7 ft. 6 in. H. Section 2 dimensions: 5 ft. L x 1 ft. 9 in. W x 7 ft. 6 in. H. Overall dimensions: 15 ft. L x 1 ft. 9 in. W x 7 ft. 6 in. H.