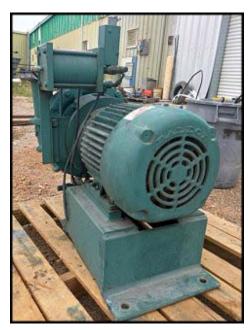

2002 Cornell Centrifugal Ammonia Pump. Flow rate for new pump is 137 gpm with required horsepower and pressure. Discuss with salesperson your process to determine if this pump should handle your specific duty. Material: carbon steel. Impeller size: 12 in. Baldor industrial motor: 7.5 HP, 230/460V, 1760 RPM, 60Hz, 3-phase (also rated for 190/380V, 50Hz). Inlet: 2.5 in. flange. Outlet: 4 in. flange. Overall dimensions: 1 ft. 10-3/4 in. L x 1 ft. 7-3/4 in. W x 2 ft. 3-1/4 in. H.