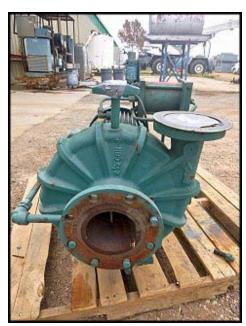

2002 Cornell Centrifugal Ammonia Pump. Flow rate for new pump is 137 gpm with required horsepower and pressure. Discuss with salesperson your process to determine if this pump should handle your specific duty. Material: carbon steel. Impeller size: 12 in. Baldor industrial motor: 7.5 HP, 230/460V, 1760 RPM, 60Hz, 3-phase (also rated for 190/380V, 50Hz). Inlet: 2.5 in. flange. Outlet: 4 in. flange. Overall dimensions: 1 ft. 10-3/4 in. L x 1 ft. 7-3/4 in. W x 2 ft. 3-1/4 in. H.