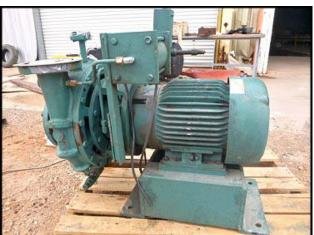

2002 Cornell Centrifugal Ammonia Pump. Flow rate for new pump is 137 gpm with required horsepower and pressure. Discuss with salesperson your process to determine if this pump should handle your specific duty. Material: carbon steel. Impeller size: 12 in. Baldor industrial motor: 7.5 HP, 230/460V, 1760 RPM, 60Hz, 3-phase (also rated for 190/380V, 50Hz). Inlet: 2.5 in. flange. Outlet: 4 in. flange. Overall dimensions: 1 ft. 10-3/4 in. L x 1 ft. 7-3/4 in. W x 2 ft. 3-1/4 in. H.