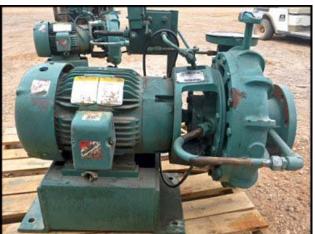

2002 Cornell Centrifugal Ammonia Pump. Flow rate for new pump is 137 gpm with required horsepower and pressure. Discuss with salesperson your process to determine if this pump should handle your specific duty. Material: carbon steel. Impeller size: 12 in. Baldor industrial motor: 7.5 HP, 230/460V, 1760 RPM, 60Hz, 3-phase (also rated for 190/380V, 50Hz). Inlet: 2.5 in. flange. Outlet: 4 in. flange. Overall dimensions: 1 ft. 10-3/4 in. L x 1 ft. 7-3/4 in. W x 2 ft. 3-1/4 in. H.