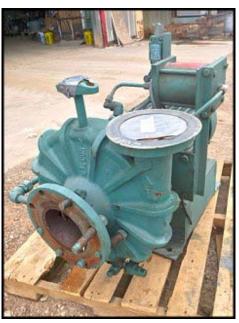

2002 Cornell Centrifugal Ammonia Pump. Flow rate for new pump is 137 gpm with required horsepower and pressure. Discuss with salesperson your process to determine if this pump should handle your specific duty. Material: carbon steel. Impeller size: 12 in. Baldor industrial motor: 7.5 HP, 230/460V, 1760 RPM, 60Hz, 3-phase (also rated for 190/380V, 50Hz). Inlet: 2.5 in. flange. Outlet: 4 in. flange. Overall dimensions: 1 ft. 10-3/4 in. L x 1 ft. 7-3/4 in. W x 2 ft. 3-1/4 in. H.