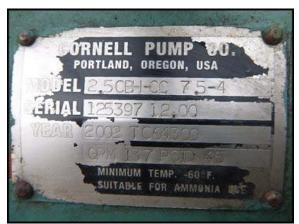

| 2002 Cornell Centrifugal Ammonia Pump |                         |
|---------------------------------------|-------------------------|
| Mfg: Cornell Pump Company             | Model: 2.5CBH-CC 7.5-4  |
| Stock No: PEPM01.2a                   | Serial No: 125397 12.00 |

2002 Cornell Centrifugal Ammonia Pump. Flow rate for new pump is 137 gpm with required horsepower and pressure. Discuss with salesperson your process to determine if this pump should handle your specific duty. Material: carbon steel. Impeller size: 12 in. Baldor industrial motor: 7.5 HP, 230/460V, 1760 RPM, 60Hz, 3-phase (also rated for 190/380V, 50Hz). Inlet: 2.5 in. flange. Outlet: 4 in. flange. Overall dimensions: 1 ft. 10-3/4 in. L x 1 ft. 7-3/4 in. W x 2 ft. 3-1/4 in. H.