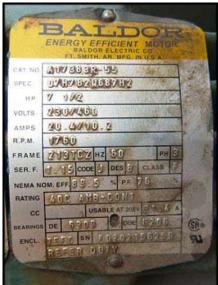

2002 Cornell Centrifugal Ammonia Pump. Flow rate for new pump is 137 gpm with required horsepower and pressure. Discuss with salesperson your process to determine if this pump should handle your specific duty. Material: carbon steel. Impeller size: 12 in. Baldor industrial motor: 7.5 HP, 230/460V, 1760 RPM, 60Hz, 3-phase (also rated for 190/380V, 50Hz). Inlet: 2.5 in. flange. Outlet: 4 in. flange. Overall dimensions: 1 ft. 10-3/4 in. L x 1 ft. 7-3/4 in. W x 2 ft. 3-1/4 in. H.