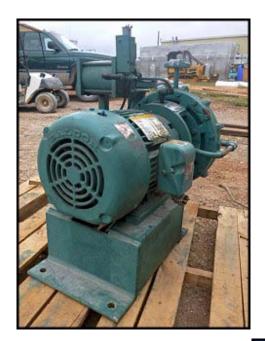

2002 Cornell Centrifugal Ammonia Pump. Flow rate for new pump is 137 gpm with required horsepower and pressure. Discuss with salesperson your process to determine if this pump should handle your specific duty. Material: carbon steel. Impeller size: 12 in. Baldor industrial motor: 7.5 HP, 230/460V, 1760 RPM, 60Hz, 3-phase (also rated for 190/380V, 50Hz). Inlet: 2.5 in. flange. Outlet: 4 in. flange. Overall dimensions: 1 ft. 10-3/4 in. L x 1 ft. 7-3/4 in. W x 2 ft. 3-1/4 in. H.