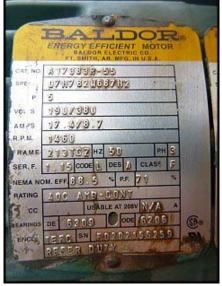

2002 Cornell Centrifugal Ammonia Pump. Flow rate for new pump is 137 gpm with required horsepower and pressure. Discuss with salesperson your process to determine if this pump should handle your specific duty. Material: carbon steel. Impeller size: 12 in. Baldor industrial motor: 7.5 HP, 230/460V, 1760 RPM, 60Hz, 3-phase (also rated for 190/380V, 50Hz). Inlet: 2.5 in. flange. Outlet: 4 in. flange. Overall dimensions: 1 ft. 10-3/4 in. L x 1 ft. 7-3/4 in. W x 2 ft. 3-1/4 in. H.