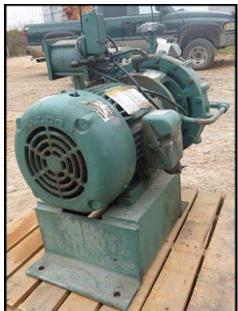

| 2002 Cornell Centrifugal Ammonia Pump |                         |
|---------------------------------------|-------------------------|
| Mfg: Cornell Pump Company             | Model: 2.5CBH-CC 7.5-4  |
| Stock No: PEPM02.2a                   | Serial No: 125398 12.00 |

2002 Cornell Centrifugal Ammonia Pump. Flow rate for new pump is 137 gpm with required horsepower and pressure. Discuss with salesperson your process to determine if this pump should handle your specific duty. Material: carbon steel. Impeller size: 12 in. Baldor industrial motor: 7.5 HP, 230/460V, 1760 RPM, 60Hz, 3-phase (also rated for 190/380V, 50Hz). Inlet: 2.5 in. flange. Outlet: 4 in. flange. Overall dimensions: 1 ft. 10-3/4 in. L x 1 ft. 7-3/4 in. W x 2 ft. 3-1/4 in. H.