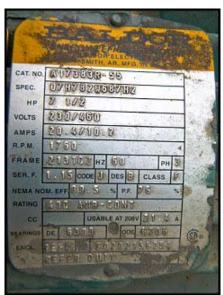

2002 Cornell Centrifugal Ammonia Pump. Flow rate for new pump is 137 gpm with required horsepower and pressure. Discuss with salesperson your process to determine if this pump should handle your specific duty. Material: carbon steel. Impeller size: 12 in. Baldor industrial motor: 7.5 HP, 230/460V, 1760 RPM, 60Hz, 3-phase (also rated for 190/380V, 50Hz). Inlet: 2.5 in. flange. Outlet: 4 in. flange. Overall dimensions: 1 ft. 10-3/4 in. L x 1 ft. 7-3/4 in. W x 2 ft. 3-1/4 in. H.