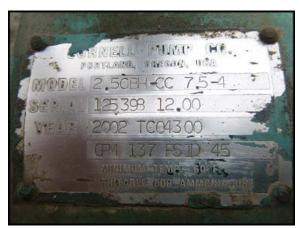

| 2002 Cornell Centrifugal Ammonia Pump |                         |
|---------------------------------------|-------------------------|
| Mfg: Cornell Pump Company             | Model: 2.5CBH-CC 7.5-4  |
| Stock No: PEPM02.2a                   | Serial No: 125398 12.00 |

2002 Cornell Centrifugal Ammonia Pump. Flow rate for new pump is 137 gpm with required horsepower and pressure. Discuss with salesperson your process to determine if this pump should handle your specific duty. Material: carbon steel. Impeller size: 12 in. Baldor industrial motor: 7.5 HP, 230/460V, 1760 RPM, 60Hz, 3-phase (also rated for 190/380V, 50Hz). Inlet: 2.5 in. flange. Outlet: 4 in. flange. Overall dimensions: 1 ft. 10-3/4 in. L x 1 ft. 7-3/4 in. W x 2 ft. 3-1/4 in. H.