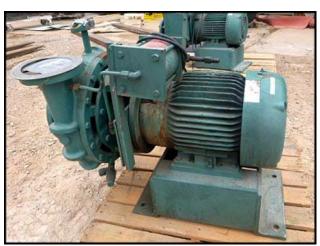

| 2002 Cornell Centrifugal Ammonia Pump |                         |
|---------------------------------------|-------------------------|
| Mfg: Cornell Pump Company             | Model: 2.5CBH-CC 7.5-4  |
| Stock No: PEPM02.2a                   | Serial No: 125398 12.00 |

2002 Cornell Centrifugal Ammonia Pump. Flow rate for new pump is 137 gpm with required horsepower and pressure. Discuss with salesperson your process to determine if this pump should handle your specific duty. Material: carbon steel. Impeller size: 12 in. Baldor industrial motor: 7.5 HP, 230/460V, 1760 RPM, 60Hz, 3-phase (also rated for 190/380V, 50Hz). Inlet: 2.5 in. flange. Outlet: 4 in. flange. Overall dimensions: 1 ft. 10-3/4 in. L x 1 ft. 7-3/4 in. W x 2 ft. 3-1/4 in. H.