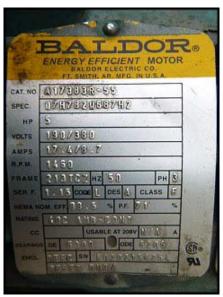

2002 Cornell Centrifugal Ammonia Pump. Flow rate for new pump is 137 gpm with required horsepower and pressure. Discuss with salesperson your process to determine if this pump should handle your specific duty. Material: carbon steel. Impeller size: 12 in. Baldor industrial motor: 7.5 HP, 230/460V, 1760 RPM, 60Hz, 3-phase (also rated for 190/380V, 50Hz). Inlet: 2.5 in. flange. Outlet: 4 in. flange. Overall dimensions: 1 ft. 10-3/4 in. L x 1 ft. 7-3/4 in. W x 2 ft. 3-1/4 in. H.