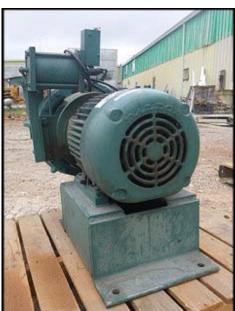

| 2002 Cornell Centrifugal Ammonia Pump |                         |
|---------------------------------------|-------------------------|
| Mfg: Cornell Pump Company             | Model: 2.5CBH-CC 7.5-4  |
| Stock No: PEPM02.2a                   | Serial No: 125398 12.00 |

2002 Cornell Centrifugal Ammonia Pump. Flow rate for new pump is 137 gpm with required horsepower and pressure. Discuss with salesperson your process to determine if this pump should handle your specific duty. Material: carbon steel. Impeller size: 12 in. Baldor industrial motor: 7.5 HP, 230/460V, 1760 RPM, 60Hz, 3-phase (also rated for 190/380V, 50Hz). Inlet: 2.5 in. flange. Outlet: 4 in. flange. Overall dimensions: 1 ft. 10-3/4 in. L x 1 ft. 7-3/4 in. W x 2 ft. 3-1/4 in. H.