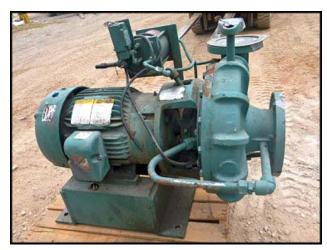

| 2002 Cornell Centrifugal Ammonia Pump |                         |
|---------------------------------------|-------------------------|
| Mfg: Cornell Pump Company             | Model: 2.5CBH-CC 7.5-4  |
| Stock No: PEPM02.2a                   | Serial No: 125398 12.00 |

2002 Cornell Centrifugal Ammonia Pump. Flow rate for new pump is 137 gpm with required horsepower and pressure. Discuss with salesperson your process to determine if this pump should handle your specific duty. Material: carbon steel. Impeller size: 12 in. Baldor industrial motor: 7.5 HP, 230/460V, 1760 RPM, 60Hz, 3-phase (also rated for 190/380V, 50Hz). Inlet: 2.5 in. flange. Outlet: 4 in. flange. Overall dimensions: 1 ft. 10-3/4 in. L x 1 ft. 7-3/4 in. W x 2 ft. 3-1/4 in. H.