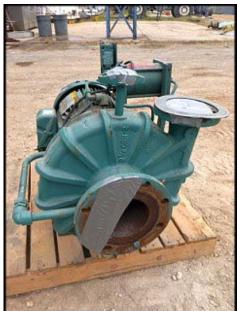

| 2002 Cornell Centrifugal Ammonia Pump |                         |
|---------------------------------------|-------------------------|
| Mfg: Cornell Pump Company             | Model: 2.5CBH-CC 7.5-4  |
| Stock No: PEPM02.2a                   | Serial No: 125398 12.00 |

2002 Cornell Centrifugal Ammonia Pump. Flow rate for new pump is 137 gpm with required horsepower and pressure. Discuss with salesperson your process to determine if this pump should handle your specific duty. Material: carbon steel. Impeller size: 12 in. Baldor industrial motor: 7.5 HP, 230/460V, 1760 RPM, 60Hz, 3-phase (also rated for 190/380V, 50Hz). Inlet: 2.5 in. flange. Outlet: 4 in. flange. Overall dimensions: 1 ft. 10-3/4 in. L x 1 ft. 7-3/4 in. W x 2 ft. 3-1/4 in. H.