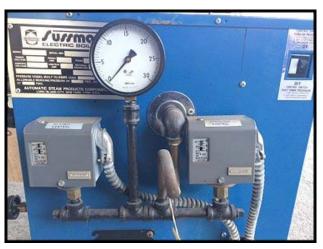

Unused Sussman ES-Series Packaged Electric Steam Boiler. Model: ES-20A. S/N: SS81358 U8Y. KW: 20. Lbs/Hr Steam: 60 (at 212°F with 50°F feedwater). Power voltage: 208 VAC, 56 amps, 3-phase. Control voltage: 120 VAC, 15 amps. Nat'l Bd. no.: 121756. Pressure vessel built to ASME code, MAWP: 100 PSIG. Boiler trimmed to 14 PSIG. Unit is electrically heated with no on-site products of combustion. Easy and fast installation with only water feed connection and electrical hook-up. Built to Section 1 of ASME Boiler and Pressure Vessel Codes. UL listed. NEMA 1 Louvered enclosure. Safety features include: steam pressure gauge, safety valve, high-pressure cutout with manual reset, etc. Shipping weight: 240 lbs. Overall dimensions: 28 in. L x 20 in. W x 36 in. H.