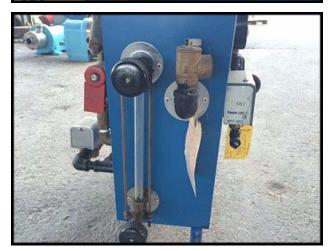

Unused Sussman ES-Series Packaged Electric Steam Boiler. Model: ES-20A. S/N: SS81358 U8Y. KW: 20. Lbs/Hr Steam: 60 (at 212°F with 50°F feedwater). Power voltage: 208 VAC, 56 amps, 3-phase. Control voltage: 120 VAC, 15 amps. Nat'l Bd. no.: 121756. Pressure vessel built to ASME code, MAWP: 100 PSIG. Boiler trimmed to 14 PSIG. Unit is electrically heated with no on-site products of combustion. Easy and fast installation with only water feed connection and electrical hook-up. Built to Section 1 of ASME Boiler and Pressure Vessel Codes. UL listed. NEMA 1 Louvered enclosure. Safety features include: steam pressure gauge, safety valve, high-pressure cutout with manual reset, etc. Shipping weight: 240 lbs. Overall dimensions: 28 in. L x 20 in. W x 36 in. H.