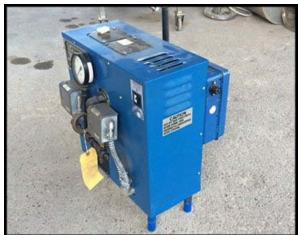

| Unused Sussman ES-20A Packaged Electric Steam Boiler |                        |
|------------------------------------------------------|------------------------|
| Mfg: Sussman                                         | Model: ES-20A          |
| Stock No: PESV01.5                                   | Serial No: SS81358 U8Y |

Unused Sussman ES-Series Packaged Electric Steam Boiler. Model: ES-20A. S/N: SS81358 U8Y. KW: 20. Lbs/Hr Steam: 60 (at 212°F with 50°F feedwater). Power voltage: 208 VAC, 56 amps, 3-phase. Control voltage: 120 VAC, 15 amps. Nat'l Bd. no.: 121756. Pressure vessel built to ASME code, MAWP: 100 PSIG. Boiler trimmed to 14 PSIG. Unit is electrically heated with no on-site products of combustion. Easy and fast installation with only water feed connection and electrical hook-up. Built to Section 1 of ASME Boiler and Pressure Vessel Codes. UL listed. NEMA 1 Louvered enclosure. Safety features include: steam pressure gauge, safety valve, high-pressure cutout with manual reset, etc. Shipping weight: 240 lbs. Overall dimensions: 28 in. L x 20 in. W x 36 in. H.