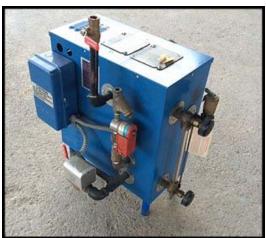

| Unused Sussman ES-20A Packaged Electric Steam Boiler |                        |
|------------------------------------------------------|------------------------|
| Mfg: Sussman                                         | Model: ES-20A          |
| Stock No: PESV01.5                                   | Serial No: SS81358 U8Y |

Unused Sussman ES-Series Packaged Electric Steam Boiler. Model: ES-20A. S/N: SS81358 U8Y. KW: 20. Lbs/Hr Steam: 60 (at 212°F with 50°F feedwater). Power voltage: 208 VAC, 56 amps, 3-phase. Control voltage: 120 VAC, 15 amps. Nat'l Bd. no.: 121756. Pressure vessel built to ASME code, MAWP: 100 PSIG. Boiler trimmed to 14 PSIG. Unit is electrically heated with no on-site products of combustion. Easy and fast installation with only water feed connection and electrical hook-up. Built to Section 1 of ASME Boiler and Pressure Vessel Codes. UL listed. NEMA 1 Louvered enclosure. Safety features include: steam pressure gauge, safety valve, high-pressure cutout with manual reset, etc. Shipping weight: 240 lbs. Overall dimensions: 28 in. L x 20 in. W x 36 in. H.