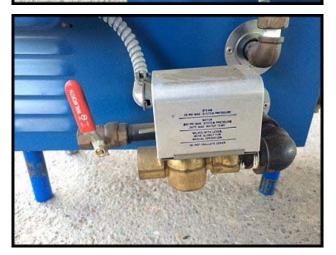

Unused Sussman ES-Series Packaged Electric Steam Boiler. Model: ES-20A. S/N: SS81358 U8Y. KW: 20. Lbs/Hr Steam: 60 (at 212°F with 50°F feedwater). Power voltage: 208 VAC, 56 amps, 3-phase. Control voltage: 120 VAC, 15 amps. Nat'l Bd. no.: 121756. Pressure vessel built to ASME code, MAWP: 100 PSIG. Boiler trimmed to 14 PSIG. Unit is electrically heated with no on-site products of combustion. Easy and fast installation with only water feed connection and electrical hook-up. Built to Section 1 of ASME Boiler and Pressure Vessel Codes. UL listed. NEMA 1 Louvered enclosure. Safety features include: steam pressure gauge, safety valve, high-pressure cutout with manual reset, etc. Shipping weight: 240 lbs. Overall dimensions: 28 in. L x 20 in. W x 36 in. H.