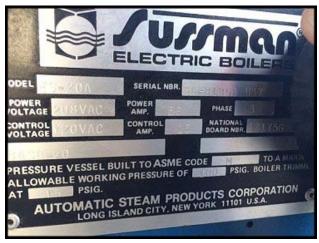

| Unused Sussman ES-20A Packaged Electric Steam Boiler |                        |
|------------------------------------------------------|------------------------|
| Mfg: Sussman                                         | Model: ES-20A          |
| Stock No: PESV01.5                                   | Serial No: SS81358 U8Y |

Unused Sussman ES-Series Packaged Electric Steam Boiler. Model: ES-20A. S/N: SS81358 U8Y. KW: 20. Lbs/Hr Steam: 60 (at 212°F with 50°F feedwater). Power voltage: 208 VAC, 56 amps, 3-phase. Control voltage: 120 VAC, 15 amps. Nat'l Bd. no.: 121756. Pressure vessel built to ASME code, MAWP: 100 PSIG. Boiler trimmed to 14 PSIG. Unit is electrically heated with no on-site products of combustion. Easy and fast installation with only water feed connection and electrical hook-up. Built to Section 1 of ASME Boiler and Pressure Vessel Codes. UL listed. NEMA 1 Louvered enclosure. Safety features include: steam pressure gauge, safety valve, high-pressure cutout with manual reset, etc. Shipping weight: 240 lbs. Overall dimensions: 28 in. L x 20 in. W x 36 in. H.