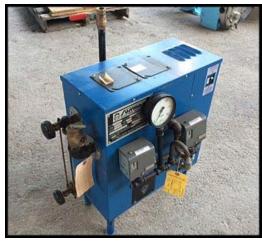

| Unused Sussman ES-20A Packaged Electric Steam Boiler |                        |
|------------------------------------------------------|------------------------|
| Mfg: Sussman                                         | Model: ES-20A          |
| Stock No: PESV01.5                                   | Serial No: SS81358 U8Y |

Unused Sussman ES-Series Packaged Electric Steam Boiler. Model: ES-20A. S/N: SS81358 U8Y. KW: 20. Lbs/Hr Steam: 60 (at 212°F with 50°F feedwater). Power voltage: 208 VAC, 56 amps, 3-phase. Control voltage: 120 VAC, 15 amps. Nat'l Bd. no.: 121756. Pressure vessel built to ASME code, MAWP: 100 PSIG. Boiler trimmed to 14 PSIG. Unit is electrically heated with no on-site products of combustion. Easy and fast installation with only water feed connection and electrical hook-up. Built to Section 1 of ASME Boiler and Pressure Vessel Codes. UL listed. NEMA 1 Louvered enclosure. Safety features include: steam pressure gauge, safety valve, high-pressure cutout with manual reset, etc. Shipping weight: 240 lbs. Overall dimensions: 28 in. L x 20 in. W x 36 in. H.