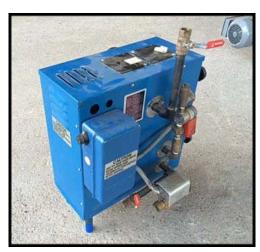

| Unused Sussman ES-20A Packaged Electric Steam Boiler |                        |
|------------------------------------------------------|------------------------|
| Mfg: Sussman                                         | Model: ES-20A          |
| Stock No: PESV01.5                                   | Serial No: SS81358 U8Y |

Unused Sussman ES-Series Packaged Electric Steam Boiler. Model: ES-20A. S/N: SS81358 U8Y. KW: 20. Lbs/Hr Steam: 60 (at 212°F with 50°F feedwater). Power voltage: 208 VAC, 56 amps, 3-phase. Control voltage: 120 VAC, 15 amps. Nat'l Bd. no.: 121756. Pressure vessel built to ASME code, MAWP: 100 PSIG. Boiler trimmed to 14 PSIG. Unit is electrically heated with no on-site products of combustion. Easy and fast installation with only water feed connection and electrical hook-up. Built to Section 1 of ASME Boiler and Pressure Vessel Codes. UL listed. NEMA 1 Louvered enclosure. Safety features include: steam pressure gauge, safety valve, high-pressure cutout with manual reset, etc. Shipping weight: 240 lbs. Overall dimensions: 28 in. L x 20 in. W x 36 in. H.