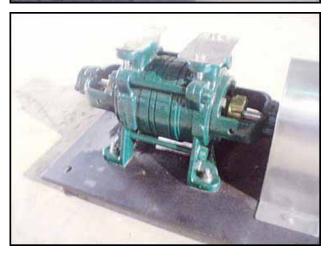

| Sihi Multi-Stage Liquid Pump |                             |
|------------------------------|-----------------------------|
| Mfg: SIHI                    | Model: AOHB3602 BN 001 01 0 |
| Stock No.: PF8262.5          | Serial No.: 2693465         |

Sihi Multi-Stage Liquid Pump. Model: AOHB3602 BN 001 01 0. S/N: 2693465. Maximum flow rate for new pump is 9 gpm with required horse power and pressure. Discuss with salesperson your process and product to determine if this refurbished pump should handle your specific duty. Self-priming. Maximum admissible pressure: 145 psi. Test pressure: 188 psi. Maximum admissible viscosity: 300 CST. Maximum speed: 1800 rpm. Baldor Motor, 5 hp, 1750 rpm, 208-230/460 V, 15.4-14.2/7.1 amps, 60 Hz, 3 phase. Inlets/outlets: (2) 1-1/2 in. dia. ports with 2-bolt flanges. Overall dimensions: 3 ft. L x 1 ft. 3 in. W x 1 ft. 1 in. H.(ACN27a).