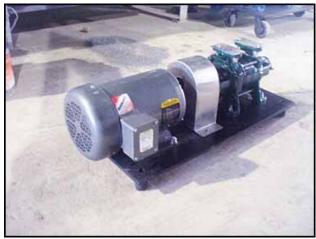

| Sihi Multi-Stage Liquid Pump |                             |
|------------------------------|-----------------------------|
| Mfg: SIHI                    | Model: AOHB3602 BN 001 01 0 |
| Stock No.: PF8262.5          | Serial No.: 2693465         |

Sihi Multi-Stage Liquid Pump. Model: AOHB3602 BN 001 01 0. S/N: 2693465. Maximum flow rate for new pump is 9 gpm with required horse power and pressure. Discuss with salesperson your process and product to determine if this refurbished pump should handle your specific duty. Self-priming. Maximum admissible pressure: 145 psi. Test pressure: 188 psi. Maximum admissible viscosity: 300 CST. Maximum speed: 1800 rpm. Baldor Motor, 5 hp, 1750 rpm, 208-230/460 V, 15.4-14.2/7.1 amps, 60 Hz, 3 phase. Inlets/outlets: (2) 1-1/2 in. dia. ports with 2-bolt flanges. Overall dimensions: 3 ft. L x 1 ft. 3 in. W x 1 ft. 1 in. H.(ACN27a).