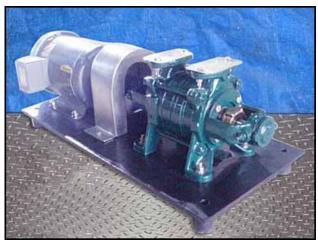

| Sihi Multi-Stage Liquid Pump |                             |
|------------------------------|-----------------------------|
| Mfg: SIHI                    | Model: AOHB3602 BN 001 01 0 |
| Stock No.: PF8262.5          | Serial No.: 2693465         |

Sihi Multi-Stage Liquid Pump. Model: AOHB3602 BN 001 01 0. S/N: 2693465. Maximum flow rate for new pump is 9 gpm with required horse power and pressure. Discuss with salesperson your process and product to determine if this refurbished pump should handle your specific duty. Self-priming. Maximum admissible pressure: 145 psi. Test pressure: 188 psi. Maximum admissible viscosity: 300 CST. Maximum speed: 1800 rpm. Baldor Motor, 5 hp, 1750 rpm, 208-230/460 V, 15.4-14.2/7.1 amps, 60 Hz, 3 phase. Inlets/outlets: (2) 1-1/2 in. dia. ports with 2-bolt flanges. Overall dimensions: 3 ft. L x 1 ft. 3 in. W x 1 ft. 1 in. H.(ACN27a).