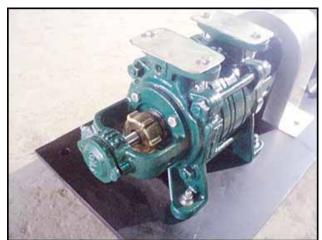

| Sihi Multi-Stage Liquid Pump |                             |
|------------------------------|-----------------------------|
| Mfg: SIHI                    | Model: AOHB3602 BN 001 01 0 |
| Stock No.: PF8262.5          | Serial No.: 2693465         |

Sihi Multi-Stage Liquid Pump. Model: AOHB3602 BN 001 01 0. S/N: 2693465. Maximum flow rate for new pump is 9 gpm with required horse power and pressure. Discuss with salesperson your process and product to determine if this refurbished pump should handle your specific duty. Self-priming. Maximum admissible pressure: 145 psi. Test pressure: 188 psi. Maximum admissible viscosity: 300 CST. Maximum speed: 1800 rpm. Baldor Motor, 5 hp, 1750 rpm, 208-230/460 V, 15.4-14.2/7.1 amps, 60 Hz, 3 phase. Inlets/outlets: (2) 1-1/2 in. dia. ports with 2-bolt flanges. Overall dimensions: 3 ft. L x 1 ft. 3 in. W x 1 ft. 1 in. H.(ACN27a).