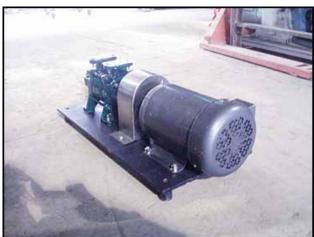

| Sihi Multi-Stage Liquid Pump |                             |
|------------------------------|-----------------------------|
| Mfg: SIHI                    | Model: AOHB3602 BN 001 01 0 |
| Stock No.: PF8262.5          | Serial No.: 2693465         |

Sihi Multi-Stage Liquid Pump. Model: AOHB3602 BN 001 01 0. S/N: 2693465. Maximum flow rate for new pump is 9 gpm with required horse power and pressure. Discuss with salesperson your process and product to determine if this refurbished pump should handle your specific duty. Self-priming. Maximum admissible pressure: 145 psi. Test pressure: 188 psi. Maximum admissible viscosity: 300 CST. Maximum speed: 1800 rpm. Baldor Motor, 5 hp, 1750 rpm, 208-230/460 V, 15.4-14.2/7.1 amps, 60 Hz, 3 phase. Inlets/outlets: (2) 1-1/2 in. dia. ports with 2-bolt flanges. Overall dimensions: 3 ft. L x 1 ft. 3 in. W x 1 ft. 1 in. H.(ACN27a).