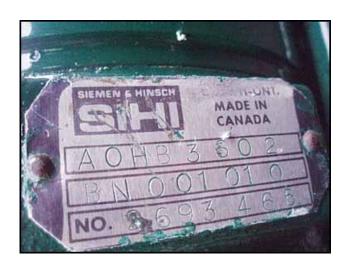

| Sihi Multi-Stage Liquid Pump |                             |
|------------------------------|-----------------------------|
| Mfg: SIHI                    | Model: AOHB3602 BN 001 01 0 |
| Stock No.: PF8262.5          | Serial No.: 2693465         |

Sihi Multi-Stage Liquid Pump. Model: AOHB3602 BN 001 01 0. S/N: 2693465. Maximum flow rate for new pump is 9 gpm with required horse power and pressure. Discuss with salesperson your process and product to determine if this refurbished pump should handle your specific duty. Self-priming. Maximum admissible pressure: 145 psi. Test pressure: 188 psi. Maximum admissible viscosity: 300 CST. Maximum speed: 1800 rpm. Baldor Motor, 5 hp, 1750 rpm, 208-230/460 V, 15.4-14.2/7.1 amps, 60 Hz, 3 phase. Inlets/outlets: (2) 1-1/2 in. dia. ports with 2-bolt flanges. Overall dimensions: 3 ft. L x 1 ft. 3 in. W x 1 ft. 1 in. H.(ACN27a).