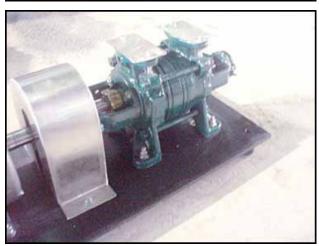

| Sihi Multi-Stage Liquid Pump |                             |
|------------------------------|-----------------------------|
| Mfg: SIHI                    | Model: AOHB3602 BN 001 01 0 |
| Stock No.: PF8262.5          | Serial No.: 2693465         |

Sihi Multi-Stage Liquid Pump. Model: AOHB3602 BN 001 01 0. S/N: 2693465. Maximum flow rate for new pump is 9 gpm with required horse power and pressure. Discuss with salesperson your process and product to determine if this refurbished pump should handle your specific duty. Self-priming. Maximum admissible pressure: 145 psi. Test pressure: 188 psi. Maximum admissible viscosity: 300 CST. Maximum speed: 1800 rpm. Baldor Motor, 5 hp, 1750 rpm, 208-230/460 V, 15.4-14.2/7.1 amps, 60 Hz, 3 phase. Inlets/outlets: (2) 1-1/2 in. dia. ports with 2-bolt flanges. Overall dimensions: 3 ft. L x 1 ft. 3 in. W x 1 ft. 1 in. H.(ACN27a).