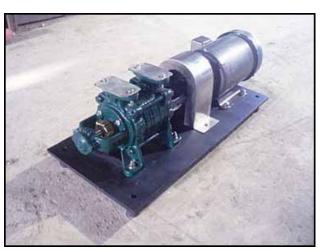

| Sihi Multi-Stage Liquid Pump |                             |
|------------------------------|-----------------------------|
| Mfg: SIHI                    | Model: AOHB3602 BN 001 01 0 |
| Stock No.: PF8262.5          | Serial No.: 2693465         |

Sihi Multi-Stage Liquid Pump. Model: AOHB3602 BN 001 01 0. S/N: 2693465. Maximum flow rate for new pump is 9 gpm with required horse power and pressure. Discuss with salesperson your process and product to determine if this refurbished pump should handle your specific duty. Self-priming. Maximum admissible pressure: 145 psi. Test pressure: 188 psi. Maximum admissible viscosity: 300 CST. Maximum speed: 1800 rpm. Baldor Motor, 5 hp, 1750 rpm, 208-230/460 V, 15.4-14.2/7.1 amps, 60 Hz, 3 phase. Inlets/outlets: (2) 1-1/2 in. dia. ports with 2-bolt flanges. Overall dimensions: 3 ft. L x 1 ft. 3 in. W x 1 ft. 1 in. H.(ACN27a).