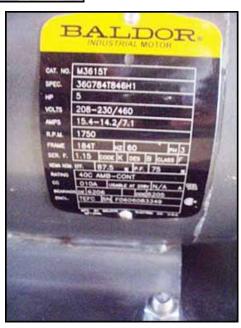

Sihi Multi-Stage Liquid Pump. Model: AOHB3602 BN 001 01 0. S/N: 2693465. Maximum flow rate for new pump is 9 gpm with required horse power and pressure. Discuss with salesperson your process and product to determine if this refurbished pump should handle your specific duty. Self-priming. Maximum admissible pressure: 145 psi. Test pressure: 188 psi. Maximum admissible viscosity: 300 CST. Maximum speed: 1800 rpm. Baldor Motor, 5 hp, 1750 rpm, 208-230/460 V, 15.4-14.2/7.1 amps, 60 Hz, 3 phase. Inlets/outlets: (2) 1-1/2 in. dia. ports with 2-bolt flanges. Overall dimensions: 3 ft. L x 1 ft. 3 in. W x 1 ft. 1 in. H.(ACN27a).