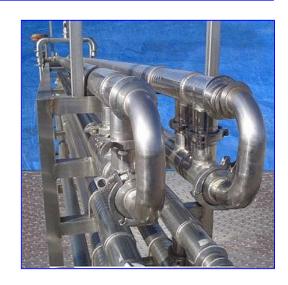

APV 316 Stainless Steel Triple Tube (3.5/3/2.5) Heat Exchanger-10 tubes. Thickness: 0.642 in. Outer tube dimensions: 3.5 in. OD. x 18 ft. 9 in. L, total holding capacity: 57.84 gallons. Intermediate tube dimensions: 3 in. OD x 19 ft. 2 in. L, total holding capacity: 50.88 gallons. Inner tube dimensions: 2.5 in. OD. x 19 ft. 4 in. L, total holding capacity: 24.24 gallons. (2) Fisher Control Valves. Model: 54-24-588. S/Nos: 9611-123-7-3, 9611-123-7-1, Bench range: 11-15 psi, Body rating: 250, Body: Bronze, Trim: 316 SS. Frame dimensions: 16 ft. L x 1 ft. 6 in. W x 7 ft. 2 in. H. Inlets/outlets: (4) 2-1/2 in. dia. S-line fittings. Overall dimensions: 21 ft. 5 in. L x 3 ft. 6 in. W x 7 ft. 2 in. H.