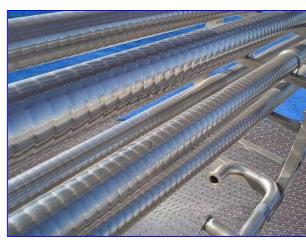

APV 316 Stainless Steel Triple Tube (3.5/3/2.5) Heat Exchanger-10 tubes. Thickness: 0.642 in. Outer tube dimensions: 3.5 in. OD. x 18 ft. 9 in. L, total holding capacity: 57.84 gallons. Intermediate tube dimensions: 3 in. OD x 19 ft. 2 in. L, total holding capacity: 50.88 gallons. Inner tube dimensions: 2.5 in. OD. x 19 ft. 4 in. L, total holding capacity: 24.24 gallons. (2) Fisher Control Valves. Model: 54-24-588. S/Nos: 9611-123-7-3, 9611-123-7-1, Bench range: 11-15 psi, Body rating: 250, Body: Bronze, Trim: 316 SS. Frame dimensions: 16 ft. L x 1 ft. 6 in. W x 7 ft. 2 in. H. Inlets/outlets: (4) 2-1/2 in. dia. S-line fittings. Overall dimensions: 21 ft. 5 in. L x 3 ft. 6 in. W x 7 ft. 2 in. H.