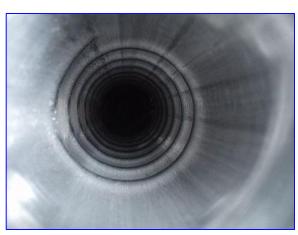

APV 316 Stainless Steel Triple Tube (3.5/3/2.5) Heat Exchanger-10 tubes. Thickness: 0.642 in. Outer tube dimensions: 3.5 in. OD. x 18 ft. 9 in. L, total holding capacity: 57.84 gallons. Intermediate tube dimensions: 3 in. OD x 19 ft. 2 in. L, total holding capacity: 50.88 gallons. Inner tube dimensions: 2.5 in. OD. x 19 ft. 4 in. L, total holding capacity: 24.24 gallons. (2) Fisher Control Valves. Model: 54-24-588. S/Nos: 9611-123-7-3, 9611-123-7-1, Bench range: 11-15 psi, Body rating: 250, Body: Bronze, Trim: 316 SS. Frame dimensions: 16 ft. L x 1 ft. 6 in. W x 7 ft. 2 in. H. Inlets/outlets: (4) 2-1/2 in. dia. S-line fittings. Overall dimensions: 21 ft. 5 in. L x 3 ft. 6 in. W x 7 ft. 2 in. H.