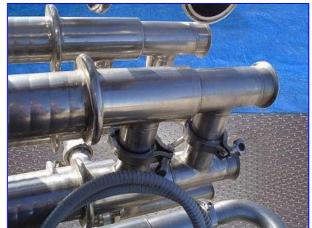

APV 316 Stainless Steel Triple Tube (3.5/3/2.5) Heat Exchanger-10 tubes. Thickness: 0.642 in. Outer tube dimensions: 3.5 in. OD. x 18 ft. 9 in. L, total holding capacity: 57.84 gallons. Intermediate tube dimensions: 3 in. OD x 19 ft. 2 in. L, total holding capacity: 50.88 gallons. Inner tube dimensions: 2.5 in. OD. x 19 ft. 4 in. L, total holding capacity: 24.24 gallons. (2) Fisher Control Valves. Model: 54-24-588. S/Nos: 9611-123-7-3, 9611-123-7-1, Bench range: 11-15 psi, Body rating: 250, Body: Bronze, Trim: 316 SS. Frame dimensions: 16 ft. L x 1 ft. 6 in. W x 7 ft. 2 in. H. Inlets/outlets: (4) 2-1/2 in. dia. S-line fittings. Overall dimensions: 21 ft. 5 in. L x 3 ft. 6 in. W x 7 ft. 2 in. H.