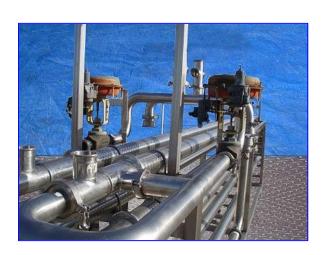

APV 316 Stainless Steel Triple Tube (3.5/3/2.5) Heat Exchanger-10 tubes. Thickness: 0.642 in. Outer tube dimensions: 3.5 in. OD. x 18 ft. 9 in. L, total holding capacity: 57.84 gallons. Intermediate tube dimensions: 3 in. OD x 19 ft. 2 in. L, total holding capacity: 50.88 gallons. Inner tube dimensions: 2.5 in. OD. x 19 ft. 4 in. L, total holding capacity: 24.24 gallons. (2) Fisher Control Valves. Model: 54-24-588. S/Nos: 9611-123-7-3, 9611-123-7-1, Bench range: 11-15 psi, Body rating: 250, Body: Bronze, Trim: 316 SS. Frame dimensions: 16 ft. L x 1 ft. 6 in. W x 7 ft. 2 in. H. Inlets/outlets: (4) 2-1/2 in. dia. S-line fittings. Overall dimensions: 21 ft. 5 in. L x 3 ft. 6 in. W x 7 ft. 2 in. H.