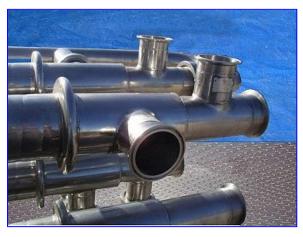

APV 316 Stainless Steel Triple Tube (3.5/3/2.5) Heat Exchanger-10 tubes. Thickness: 0.642 in. Outer tube dimensions: 3.5 in. OD. x 18 ft. 9 in. L, total holding capacity: 57.84 gallons. Intermediate tube dimensions: 3 in. OD x 19 ft. 2 in. L, total holding capacity: 50.88 gallons. Inner tube dimensions: 2.5 in. OD. x 19 ft. 4 in. L, total holding capacity: 24.24 gallons. (2) Fisher Control Valves. Model: 54-24-588. S/Nos: 9611-123-7-3, 9611-123-7-1, Bench range: 11-15 psi, Body rating: 250, Body: Bronze, Trim: 316 SS. Frame dimensions: 16 ft. L x 1 ft. 6 in. W x 7 ft. 2 in. H. Inlets/outlets: (4) 2-1/2 in. dia. S-line fittings. Overall dimensions: 21 ft. 5 in. L x 3 ft. 6 in. W x 7 ft. 2 in. H.