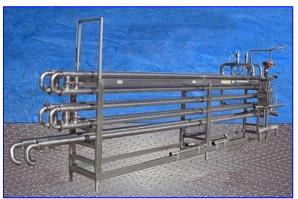

APV 316 Stainless Steel Triple Tube (3.5/3/2.5) Heat Exchanger-10 tubes. Thickness: 0.642 in. Outer tube dimensions: 3.5 in. OD. x 18 ft. 9 in. L, total holding capacity: 57.84 gallons. Intermediate tube dimensions: 3 in. OD x 19 ft. 2 in. L, total holding capacity: 50.88 gallons. Inner tube dimensions: 2.5 in. OD. x 19 ft. 4 in. L, total holding capacity: 24.24 gallons. (2) Fisher Control Valves. Model: 54-24-588. S/Nos: 9611-123-7-3, 9611-123-7-1, Bench range: 11-15 psi, Body rating: 250, Body: Bronze, Trim: 316 SS. Frame dimensions: 16 ft. L x 1 ft. 6 in. W x 7 ft. 2 in. H. Inlets/outlets: (4) 2-1/2 in. dia. S-line fittings. Overall dimensions: 21 ft. 5 in. L x 3 ft. 6 in. W x 7 ft. 2 in. H.