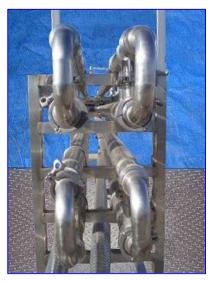

APV 316 Stainless Steel Triple Tube (3.5/3/2.5) Heat Exchanger-10 tubes. Thickness: 0.642 in. Outer tube dimensions: 3.5 in. OD. x 18 ft. 9 in. L, total holding capacity: 57.84 gallons. Intermediate tube dimensions: 3 in. OD x 19 ft. 2 in. L, total holding capacity: 50.88 gallons. Inner tube dimensions: 2.5 in. OD. x 19 ft. 4 in. L, total holding capacity: 24.24 gallons. (2) Fisher Control Valves. Model: 54-24-588. S/Nos: 9611-123-7-3, 9611-123-7-1, Bench range: 11-15 psi, Body rating: 250, Body: Bronze, Trim: 316 SS. Frame dimensions: 16 ft. L x 1 ft. 6 in. W x 7 ft. 2 in. H. Inlets/outlets: (4) 2-1/2 in. dia. S-line fittings. Overall dimensions: 21 ft. 5 in. L x 3 ft. 6 in. W x 7 ft. 2 in. H.