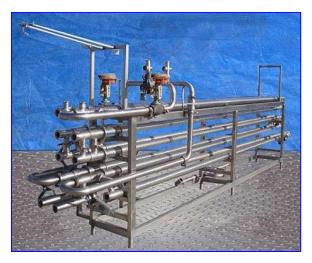

APV 316 Stainless Steel Triple Tube (3.5/3/2.5) Heat Exchanger-10 tubes. Thickness: 0.642 in. Outer tube dimensions: 3.5 in. OD. x 18 ft. 9 in. L, total holding capacity: 57.84 gallons. Intermediate tube dimensions: 3 in. OD x 19 ft. 2 in. L, total holding capacity: 50.88 gallons. Inner tube dimensions: 2.5 in. OD. x 19 ft. 4 in. L, total holding capacity: 24.24 gallons. (2) Fisher Control Valves. Model: 54-24-588. S/Nos: 9611-123-7-3, 9611-123-7-1, Bench range: 11-15 psi, Body rating: 250, Body: Bronze, Trim: 316 SS. Frame dimensions: 16 ft. L x 1 ft. 6 in. W x 7 ft. 2 in. H. Inlets/outlets: (4) 2-1/2 in. dia. S-line fittings. Overall dimensions: 21 ft. 5 in. L x 3 ft. 6 in. W x 7 ft. 2 in. H.