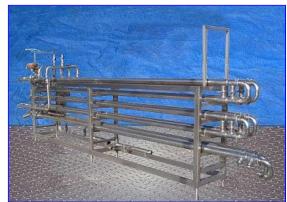

APV 316 Stainless Steel Triple Tube (3.5/3/2.5) Heat Exchanger-10 tubes. Thickness: 0.642 in. Outer tube dimensions: 3.5 in. OD. x 18 ft. 9 in. L, total holding capacity: 57.84 gallons. Intermediate tube dimensions: 3 in. OD x 19 ft. 2 in. L, total holding capacity: 50.88 gallons. Inner tube dimensions: 2.5 in. OD. x 19 ft. 4 in. L, total holding capacity: 24.24 gallons. (2) Fisher Control Valves. Model: 54-24-588. S/Nos: 9611-123-7-3, 9611-123-7-1, Bench range: 11-15 psi, Body rating: 250, Body: Bronze, Trim: 316 SS. Frame dimensions: 16 ft. L x 1 ft. 6 in. W x 7 ft. 2 in. H. Inlets/outlets: (4) 2-1/2 in. dia. S-line fittings. Overall dimensions: 21 ft. 5 in. L x 3 ft. 6 in. W x 7 ft. 2 in. H.