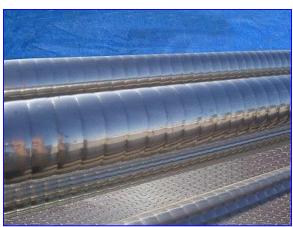

APV 316 Stainless Steel Triple Tube (3.5/3/2.5) Heat Exchanger-10 tubes. Thickness: 0.642 in. Outer tube dimensions: 3.5 in. OD. x 18 ft. 9 in. L, total holding capacity: 57.84 gallons. Intermediate tube dimensions: 3 in. OD x 19 ft. 2 in. L, total holding capacity: 50.88 gallons. Inner tube dimensions: 2.5 in. OD. x 19 ft. 4 in. L, total holding capacity: 24.24 gallons. (2) Fisher Control Valves. Model: 54-24-588. S/Nos: 9611-123-7-3, 9611-123-7-1, Bench range: 11-15 psi, Body rating: 250, Body: Bronze, Trim: 316 SS. Frame dimensions: 16 ft. L x 1 ft. 6 in. W x 7 ft. 2 in. H. Inlets/outlets: (4) 2-1/2 in. dia. S-line fittings. Overall dimensions: 21 ft. 5 in. L x 3 ft. 6 in. W x 7 ft. 2 in. H.