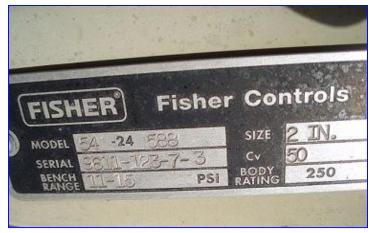

APV 316 Stainless Steel Triple Tube (3.5/3/2.5) Heat Exchanger-10 tubes. Thickness: 0.642 in. Outer tube dimensions: 3.5 in. OD. x 18 ft. 9 in. L, total holding capacity: 57.84 gallons. Intermediate tube dimensions: 3 in. OD x 19 ft. 2 in. L, total holding capacity: 50.88 gallons. Inner tube dimensions: 2.5 in. OD. x 19 ft. 4 in. L, total holding capacity: 24.24 gallons. (2) Fisher Control Valves. Model: 54-24-588. S/Nos: 9611-123-7-3, 9611-123-7-1, Bench range: 11-15 psi, Body rating: 250, Body: Bronze, Trim: 316 SS. Frame dimensions: 16 ft. L x 1 ft. 6 in. W x 7 ft. 2 in. H. Inlets/outlets: (4) 2-1/2 in. dia. S-line fittings. Overall dimensions: 21 ft. 5 in. L x 3 ft. 6 in. W x 7 ft. 2 in. H.