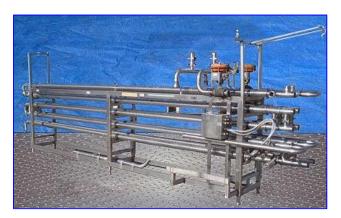

APV 316 Stainless Steel Triple Tube (3.5/3/2.5) Heat Exchanger-10 tubes. Thickness: 0.642 in. Outer tube dimensions: 3.5 in. OD. x 18 ft. 9 in. L, total holding capacity: 57.84 gallons. Intermediate tube dimensions: 3 in. OD x 19 ft. 2 in. L, total holding capacity: 50.88 gallons. Inner tube dimensions: 2.5 in. OD. x 19 ft. 4 in. L, total holding capacity: 24.24 gallons. (2) Fisher Control Valves. Model: 54-24-588. S/Nos: 9611-123-7-3, 9611-123-7-1, Bench range: 11-15 psi, Body rating: 250, Body: Bronze, Trim: 316 SS. Frame dimensions: 16 ft. L x 1 ft. 6 in. W x 7 ft. 2 in. H. Inlets/outlets: (4) 2-1/2 in. dia. S-line fittings. Overall dimensions: 21 ft. 5 in. L x 3 ft. 6 in. W x 7 ft. 2 in. H.