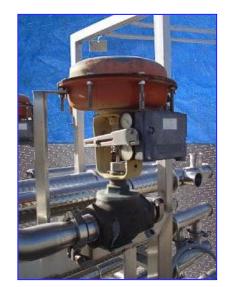

APV 316 Stainless Steel Triple Tube (3.5/3/2.5) Heat Exchanger-10 tubes. Thickness: 0.642 in. Outer tube dimensions: 3.5 in. OD. x 18 ft. 9 in. L, total holding capacity: 57.84 gallons. Intermediate tube dimensions: 3 in. OD x 19 ft. 2 in. L, total holding capacity: 50.88 gallons. Inner tube dimensions: 2.5 in. OD. x 19 ft. 4 in. L, total holding capacity: 24.24 gallons. (2) Fisher Control Valves. Model: 54-24-588. S/Nos: 9611-123-7-3, 9611-123-7-1, Bench range: 11-15 psi, Body rating: 250, Body: Bronze, Trim: 316 SS. Frame dimensions: 16 ft. L x 1 ft. 6 in. W x 7 ft. 2 in. H. Inlets/outlets: (4) 2-1/2 in. dia. S-line fittings. Overall dimensions: 21 ft. 5 in. L x 3 ft. 6 in. W x 7 ft. 2 in. H.