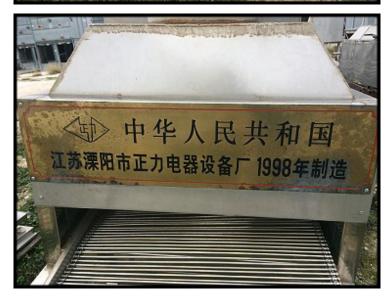

1998 Stainless Steel Steam Tunnel Oven. Markings on nameplate appear to be Asian. Belt Width: 24 in. Belt gap: 0.5 in. Product height clearance: 2.75 in. Steam injection via piping beneath the belt. Insulated side panels with 33.5 in. x 15.5 in. access doors. Top access panels 27.5 in. x 31 in. Round vent discharge connections at each end. U.S. Motors Unimount 125 model E186 1 HP motor, 1,745 RPM, 208-230/460V, 3-phase, 60 Hz. U.S. Motors Varidrive gear box in U.S. Motors Syncrogear module. Features a belt tensioning devise. Temperature gauge reads up to 200 Celsius. Unit separates into two pieces for transportation. Overall length: 32 ft.