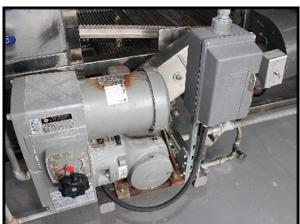

1998 Stainless Steel Steam Tunnel Oven. Markings on nameplate appear to be Asian. Belt Width: 24 in. Belt gap: 0.5 in. Product height clearance: 2.75 in. Steam injection via piping beneath the belt. Insulated side panels with 33.5 in. x 15.5 in. access doors. Top access panels 27.5 in. x 31 in. Round vent discharge connections at each end. U.S. Motors Unimount 125 model E186 1 HP motor, 1,745 RPM, 208-230/460V, 3-phase, 60 Hz. U.S. Motors Varidrive gear box in U.S. Motors Syncrogear module. Features a belt tensioning devise. Temperature gauge reads up to 200 Celsius. Unit separates into two pieces for transportation. Overall length: 32 ft.