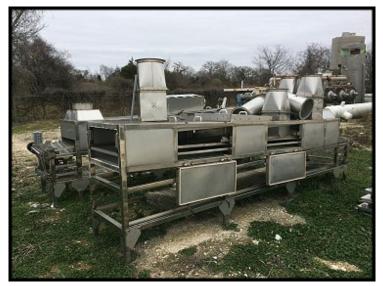

1998 Stainless Steel Steam Tunnel Oven. Markings on nameplate appear to be Asian. Belt Width: 24 in. Belt gap: 0.5 in. Product height clearance: 2.75 in. Steam injection via piping beneath the belt. Insulated side panels with 33.5 in. x 15.5 in. access doors. Top access panels 27.5 in. x 31 in. Round vent discharge connections at each end. U.S. Motors Unimount 125 model E186 1 HP motor, 1,745 RPM, 208-230/460V, 3-phase, 60 Hz. U.S. Motors Varidrive gear box in U.S. Motors Syncrogear module. Features a belt tensioning devise. Temperature gauge reads up to 200 Celsius. Unit separates into two pieces for transportation. Overall length: 32 ft.