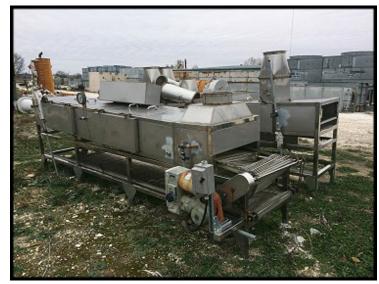

1998 Stainless Steel Steam Tunnel Oven. Markings on nameplate appear to be Asian. Belt Width: 24 in. Belt gap: 0.5 in. Product height clearance: 2.75 in. Steam injection via piping beneath the belt. Insulated side panels with 33.5 in. x 15.5 in. access doors. Top access panels 27.5 in. x 31 in. Round vent discharge connections at each end. U.S. Motors Unimount 125 model E186 1 HP motor, 1,745 RPM, 208-230/460V, 3-phase, 60 Hz. U.S. Motors Varidrive gear box in U.S. Motors Syncrogear module. Features a belt tensioning devise. Temperature gauge reads up to 200 Celsius. Unit separates into two pieces for transportation. Overall length: 32 ft.