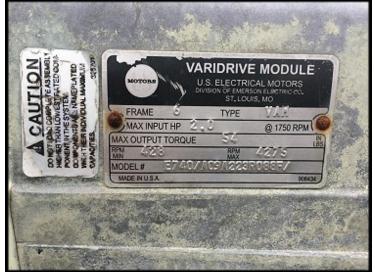

1998 Stainless Steel Steam Tunnel Oven. Markings on nameplate appear to be Asian. Belt Width: 24 in. Belt gap: 0.5 in. Product height clearance: 2.75 in. Steam injection via piping beneath the belt. Insulated side panels with 33.5 in. x 15.5 in. access doors. Top access panels 27.5 in. x 31 in. Round vent discharge connections at each end. U.S. Motors Unimount 125 model E186 1 HP motor, 1,745 RPM, 208-230/460V, 3-phase, 60 Hz. U.S. Motors Varidrive gear box in U.S. Motors Syncrogear module. Features a belt tensioning devise. Temperature gauge reads up to 200 Celsius. Unit separates into two pieces for transportation. Overall length: 32 ft.