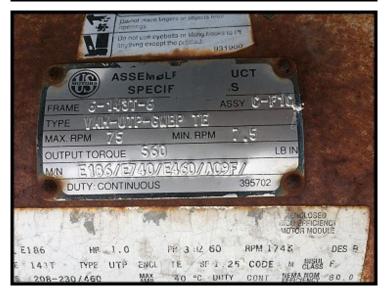

1998 Stainless Steel Steam Tunnel Oven. Markings on nameplate appear to be Asian. Belt Width: 24 in. Belt gap: 0.5 in. Product height clearance: 2.75 in. Steam injection via piping beneath the belt. Insulated side panels with 33.5 in. x 15.5 in. access doors. Top access panels 27.5 in. x 31 in. Round vent discharge connections at each end. U.S. Motors Unimount 125 model E186 1 HP motor, 1,745 RPM, 208-230/460V, 3-phase, 60 Hz. U.S. Motors Varidrive gear box in U.S. Motors Syncrogear module. Features a belt tensioning devise. Temperature gauge reads up to 200 Celsius. Unit separates into two pieces for transportation. Overall length: 32 ft.