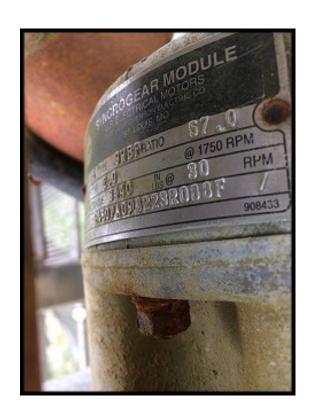

1998 Stainless Steel Steam Tunnel Oven. Markings on nameplate appear to be Asian. Belt Width: 24 in. Belt gap: 0.5 in. Product height clearance: 2.75 in. Steam injection via piping beneath the belt. Insulated side panels with 33.5 in. x 15.5 in. access doors. Top access panels 27.5 in. x 31 in. Round vent discharge connections at each end. U.S. Motors Unimount 125 model E186 1 HP motor, 1,745 RPM, 208-230/460V, 3-phase, 60 Hz. U.S. Motors Varidrive gear box in U.S. Motors Syncrogear module. Features a belt tensioning devise. Temperature gauge reads up to 200 Celsius. Unit separates into two pieces for transportation. Overall length: 32 ft.