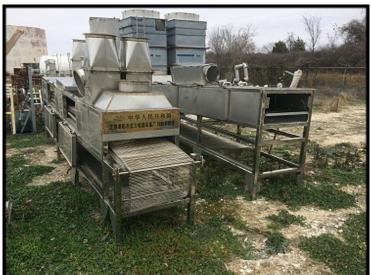

1998 Stainless Steel Steam Tunnel Oven. Markings on nameplate appear to be Asian. Belt Width: 24 in. Belt gap: 0.5 in. Product height clearance: 2.75 in. Steam injection via piping beneath the belt. Insulated side panels with 33.5 in. x 15.5 in. access doors. Top access panels 27.5 in. x 31 in. Round vent discharge connections at each end. U.S. Motors Unimount 125 model E186 1 HP motor, 1,745 RPM, 208-230/460V, 3-phase, 60 Hz. U.S. Motors Varidrive gear box in U.S. Motors Syncrogear module. Features a belt tensioning devise. Temperature gauge reads up to 200 Celsius. Unit separates into two pieces for transportation. Overall length: 32 ft.