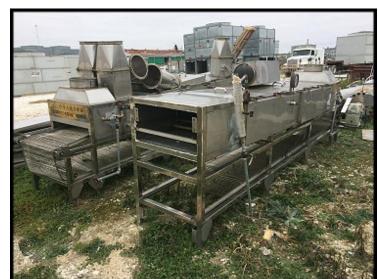

1998 Stainless Steel Steam Tunnel Oven. Markings on nameplate appear to be Asian. Belt Width: 24 in. Belt gap: 0.5 in. Product height clearance: 2.75 in. Steam injection via piping beneath the belt. Insulated side panels with 33.5 in. x 15.5 in. access doors. Top access panels 27.5 in. x 31 in. Round vent discharge connections at each end. U.S. Motors Unimount 125 model E186 1 HP motor, 1,745 RPM, 208-230/460V, 3-phase, 60 Hz. U.S. Motors Varidrive gear box in U.S. Motors Syncrogear module. Features a belt tensioning devise. Temperature gauge reads up to 200 Celsius. Unit separates into two pieces for transportation. Overall length: 32 ft.