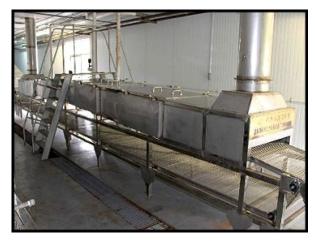

1998 Stainless Steel Steam Tunnel Oven. Markings on nameplate appear to be Asian. Belt Width: 24 in. Belt gap: 0.5 in. Product height clearance: 2.75 in. Steam injection via piping beneath the belt. Insulated side panels with 33.5 in. x 15.5 in. access doors. Top access panels 27.5 in. x 31 in. Round vent discharge connections at each end. U.S. Motors Unimount 125 model E186 1 HP motor, 1,745 RPM, 208-230/460V, 3-phase, 60 Hz. U.S. Motors Varidrive gear box in U.S. Motors Syncrogear module. Features a belt tensioning devise. Temperature gauge reads up to 200 Celsius. Unit separates into two pieces for transportation. Overall length: 32 ft.