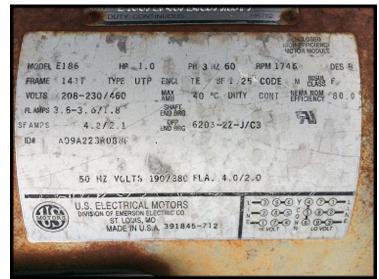

1998 Stainless Steel Steam Tunnel Oven. Markings on nameplate appear to be Asian. Belt Width: 24 in. Belt gap: 0.5 in. Product height clearance: 2.75 in. Steam injection via piping beneath the belt. Insulated side panels with 33.5 in. x 15.5 in. access doors. Top access panels 27.5 in. x 31 in. Round vent discharge connections at each end. U.S. Motors Unimount 125 model E186 1 HP motor, 1,745 RPM, 208-230/460V, 3-phase, 60 Hz. U.S. Motors Varidrive gear box in U.S. Motors Syncrogear module. Features a belt tensioning devise. Temperature gauge reads up to 200 Celsius. Unit separates into two pieces for transportation. Overall length: 32 ft.