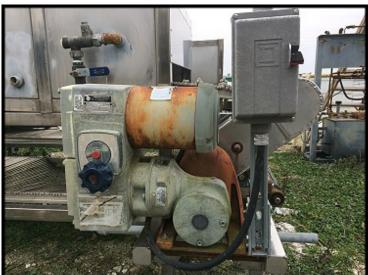

1998 Stainless Steel Steam Tunnel Oven. Markings on nameplate appear to be Asian. Belt Width: 24 in. Belt gap: 0.5 in. Product height clearance: 2.75 in. Steam injection via piping beneath the belt. Insulated side panels with 33.5 in. x 15.5 in. access doors. Top access panels 27.5 in. x 31 in. Round vent discharge connections at each end. U.S. Motors Unimount 125 model E186 1 HP motor, 1,745 RPM, 208-230/460V, 3-phase, 60 Hz. U.S. Motors Varidrive gear box in U.S. Motors Syncrogear module. Features a belt tensioning devise. Temperature gauge reads up to 200 Celsius. Unit separates into two pieces for transportation. Overall length: 32 ft.