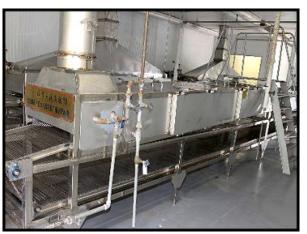

1998 Stainless Steel Steam Tunnel Oven. Markings on nameplate appear to be Asian. Belt Width: 24 in. Belt gap: 0.5 in. Product height clearance: 2.75 in. Steam injection via piping beneath the belt. Insulated side panels with 33.5 in. x 15.5 in. access doors. Top access panels 27.5 in. x 31 in. Round vent discharge connections at each end. U.S. Motors Unimount 125 model E186 1 HP motor, 1,745 RPM, 208-230/460V, 3-phase, 60 Hz. U.S. Motors Varidrive gear box in U.S. Motors Syncrogear module. Features a belt tensioning devise. Temperature gauge reads up to 200 Celsius. Unit separates into two pieces for transportation. Overall length: 32 ft.