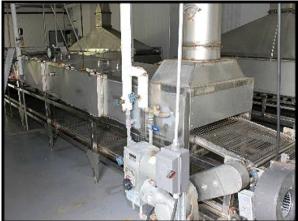

1998 Stainless Steel Steam Tunnel Oven. Markings on nameplate appear to be Asian. Belt Width: 24 in. Belt gap: 0.5 in. Product height clearance: 2.75 in. Steam injection via piping beneath the belt. Insulated side panels with 33.5 in. x 15.5 in. access doors. Top access panels 27.5 in. x 31 in. Round vent discharge connections at each end. U.S. Motors Unimount 125 model E186 1 HP motor, 1,745 RPM, 208-230/460V, 3-phase, 60 Hz. U.S. Motors Varidrive gear box in U.S. Motors Syncrogear module. Features a belt tensioning devise. Temperature gauge reads up to 200 Celsius. Unit separates into two pieces for transportation. Overall length: 32 ft.