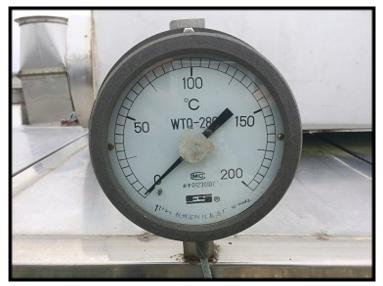

1998 Stainless Steel Steam Tunnel Oven. Markings on nameplate appear to be Asian. Belt Width: 24 in. Belt gap: 0.5 in. Product height clearance: 2.75 in. Steam injection via piping beneath the belt. Insulated side panels with 33.5 in. x 15.5 in. access doors. Top access panels 27.5 in. x 31 in. Round vent discharge connections at each end. U.S. Motors Unimount 125 model E186 1 HP motor, 1,745 RPM, 208-230/460V, 3-phase, 60 Hz. U.S. Motors Varidrive gear box in U.S. Motors Syncrogear module. Features a belt tensioning devise. Temperature gauge reads up to 200 Celsius. Unit separates into two pieces for transportation. Overall length: 32 ft.