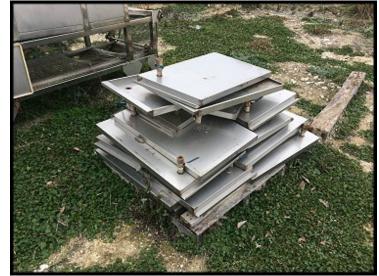

1998 Stainless Steel Steam Tunnel Oven. Markings on nameplate appear to be Asian. Belt Width: 24 in. Belt gap: 0.5 in. Product height clearance: 2.75 in. Steam injection via piping beneath the belt. Insulated side panels with 33.5 in. x 15.5 in. access doors. Top access panels 27.5 in. x 31 in. Round vent discharge connections at each end. U.S. Motors Unimount 125 model E186 1 HP motor, 1,745 RPM, 208-230/460V, 3-phase, 60 Hz. U.S. Motors Varidrive gear box in U.S. Motors Syncrogear module. Features a belt tensioning devise. Temperature gauge reads up to 200 Celsius. Unit separates into two pieces for transportation. Overall length: 32 ft.