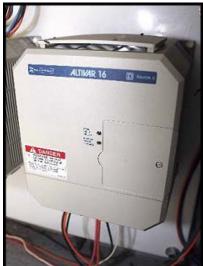

| Gas Fired Tunnel Oven |            |
|-----------------------|------------|
| Mfg:                  | Model:     |
| Stock No: PMHT06      | Serial No: |

Gas Fired Tunnel Oven. (17) upper burners. Stainless steel construction. 8 ft. 11-1/2 in. oven section, fed by 36 in. L x 24 in. W product immersion section with 10 in. dia. drum leading to 5 in. oven input belt, 8 in. L out feed belt feeds second 36 in. L x 24 in. W product immersion section with 10 in. dia. drum, 18 in. and 72 in. out feed conveyors. Dayton electric fan driven air blow-offs. Grease trap catch basin. (4) stainless steel drip pans. 24 in. W stainless steel straight rod wire belt type conveyor with 1/2 in. gap between rods. U.S. Motors Unimount 125 1 HP motor. Chain drive. Square D Telemecanique model Altivar 16 motor control.