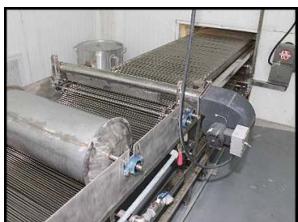

| Gas Fired Tunnel Oven |            |
|-----------------------|------------|
| Mfg:                  | Model:     |
| Stock No: PMHT06      | Serial No: |

Gas Fired Tunnel Oven. (17) upper burners. Stainless steel construction. 8 ft. 11-1/2 in. oven section, fed by 36 in. L x 24 in. W product immersion section with 10 in. dia. drum leading to 5 in. oven input belt, 8 in. L out feed belt feeds second 36 in. L x 24 in. W product immersion section with 10 in. dia. drum, 18 in. and 72 in. out feed conveyors. Dayton electric fan driven air blow-offs. Grease trap catch basin. (4) stainless steel drip pans. 24 in. W stainless steel straight rod wire belt type conveyor with 1/2 in. gap between rods. U.S. Motors Unimount 125 1 HP motor. Chain drive. Square D Telemecanique model Altivar 16 motor control.