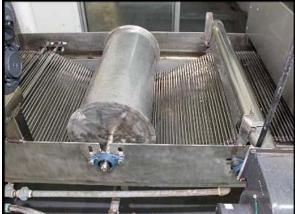

| Gas Fired Tunnel Oven |            |
|-----------------------|------------|
| Mfg:                  | Model:     |
| Stock No: PMHT06      | Serial No: |

Gas Fired Tunnel Oven. (17) upper burners. Stainless steel construction. 8 ft. 11-1/2 in. oven section, fed by 36 in. L x 24 in. W product immersion section with 10 in. dia. drum leading to 5 in. oven input belt, 8 in. L out feed belt feeds second 36 in. L x 24 in. W product immersion section with 10 in. dia. drum, 18 in. and 72 in. out feed conveyors. Dayton electric fan driven air blow-offs. Grease trap catch basin. (4) stainless steel drip pans. 24 in. W stainless steel straight rod wire belt type conveyor with 1/2 in. gap between rods. U.S. Motors Unimount 125 1 HP motor. Chain drive. Square D Telemecanique model Altivar 16 motor control.