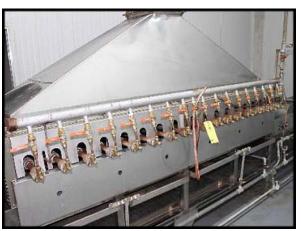

| Gas Fired Tunnel Oven |            |
|-----------------------|------------|
| Mfg:                  | Model:     |
| Stock No: PMHT06      | Serial No: |

Gas Fired Tunnel Oven. (17) upper burners. Stainless steel construction. 8 ft. 11-1/2 in. oven section, fed by 36 in. L x 24 in. W product immersion section with 10 in. dia. drum leading to 5 in. oven input belt, 8 in. L out feed belt feeds second 36 in. L x 24 in. W product immersion section with 10 in. dia. drum, 18 in. and 72 in. out feed conveyors. Dayton electric fan driven air blow-offs. Grease trap catch basin. (4) stainless steel drip pans. 24 in. W stainless steel straight rod wire belt type conveyor with 1/2 in. gap between rods. U.S. Motors Unimount 125 1 HP motor. Chain drive. Square D Telemecanique model Altivar 16 motor control.