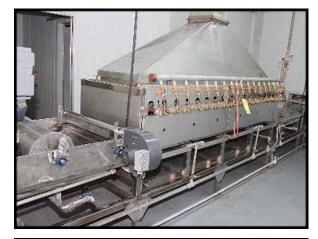

| Gas Fired Tunnel Oven |            |
|-----------------------|------------|
| Mfg:                  | Model:     |
| Stock No: PMHT06      | Serial No: |

Gas Fired Tunnel Oven. (17) upper burners. Stainless steel construction. 8 ft. 11-1/2 in. oven section, fed by 36 in. L x 24 in. W product immersion section with 10 in. dia. drum leading to 5 in. oven input belt, 8 in. L out feed belt feeds second 36 in. L x 24 in. W product immersion section with 10 in. dia. drum, 18 in. and 72 in. out feed conveyors. Dayton electric fan driven air blow-offs. Grease trap catch basin. (4) stainless steel drip pans. 24 in. W stainless steel straight rod wire belt type conveyor with 1/2 in. gap between rods. U.S. Motors Unimount 125 1 HP motor. Chain drive. Square D Telemecanique model Altivar 16 motor control.