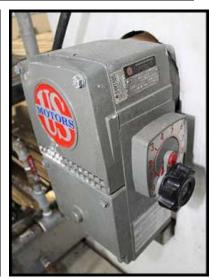

| Gas Fired Tunnel Oven |            |
|-----------------------|------------|
| Mfg:                  | Model:     |
| Stock No: PMHT06      | Serial No: |

Gas Fired Tunnel Oven. (17) upper burners. Stainless steel construction. 8 ft. 11-1/2 in. oven section, fed by 36 in. L x 24 in. W product immersion section with 10 in. dia. drum leading to 5 in. oven input belt, 8 in. L out feed belt feeds second 36 in. L x 24 in. W product immersion section with 10 in. dia. drum, 18 in. and 72 in. out feed conveyors. Dayton electric fan driven air blow-offs. Grease trap catch basin. (4) stainless steel drip pans. 24 in. W stainless steel straight rod wire belt type conveyor with 1/2 in. gap between rods. U.S. Motors Unimount 125 1 HP motor. Chain drive. Square D Telemecanique model Altivar 16 motor control.