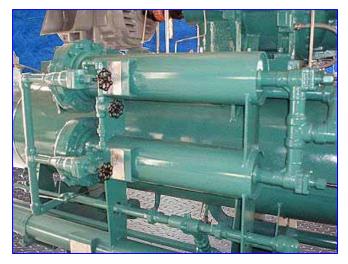

1993 Reco / Frick RWB II 177B Rotary Screw Compressor Package – 125 HP

Mfg: Reco / Frick

Model: GDSH233S0045 / RWB II 177B

Stock No.: 265.PMI423a.12a

Serial No.: GDSH233S0045

1993 Reco / Frick RWB II 177B Rotary Screw Compressor Package. Model / Serial: GDSH233S0045. Same package as the Frick RWBII-177B. Compressor motor: 125 hp, 460 V, 3 phase, 60 Hz. Reco Oil separator, MAWP: 150 psi @ 300 °F, MDMT -20 °F @ 150 psi, hydro test pressure 225 psi. Oil separator dimensions: 29-1/2 in. dia. x 10 ft 6 in. L. Oil separator inlets/outlets: (1) 6 in. pipe (gas inlet), (1) 4 in. pipe (gas outlet), (1) 11 in. x 15 in. manway, (2) 3 in. oil heaters. Dual oil filter assembly. Thermosyphon oil cooler. Variable Vi setting: 2.2 – 5.0. Displacement: 1,042 cfm. Compressor run time: 53,840 hrs. Overall dimensions: 12 ft. 4 in. L x 5 ft. W x 6 ft. 10 in. H. CF