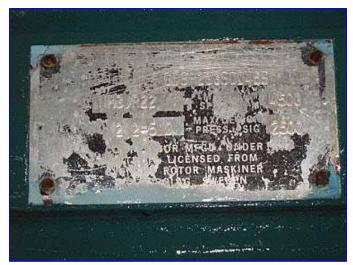

1993 Reco / Frick RWB II 177B Rotary Screw Compressor Package – 125 HP

Mfg: Reco / Frick

Model: GDSH233S0045 / RWB II 177B

Stock No.: 265.PMI423a.12a

Serial No.: GDSH233S0045

1993 Reco / Frick RWB II 177B Rotary Screw Compressor Package. Model / Serial: GDSH233S0045. Same package as the Frick RWBII-177B. Compressor motor: 125 hp, 460 V, 3 phase, 60 Hz. Reco Oil separator, MAWP: 150 psi @ 300 °F, MDMT -20 °F @ 150 psi, hydro test pressure 225 psi. Oil separator dimensions: 29-1/2 in. dia. x 10 ft 6 in. L. Oil separator inlets/outlets: (1) 6 in. pipe (gas inlet), (1) 4 in. pipe (gas outlet), (1) 11 in. x 15 in. manway, (2) 3 in. oil heaters. Dual oil filter assembly. Thermosyphon oil cooler. Variable Vi setting: 2.2 – 5.0. Displacement: 1,042 cfm. Compressor run time: 53,840 hrs. Overall dimensions: 12 ft. 4 in. L x 5 ft. W x 6 ft. 10 in. H. CF