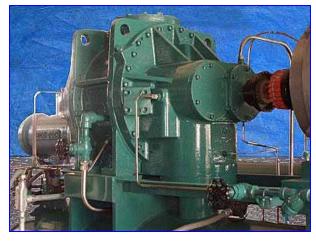

1993 Reco / Frick RWB II 177B Rotary Screw Compressor Package – 125 HP

Mfg: Reco / Frick

Model: GDSH233S0045 / RWB II 177B

Stock No.: 265.PMI423a.12a

Serial No.: GDSH233S0045

1993 Reco / Frick RWB II 177B Rotary Screw Compressor Package. Model / Serial: GDSH233S0045. Same package as the Frick RWBII-177B. Compressor motor: 125 hp, 460 V, 3 phase, 60 Hz. Reco Oil separator, MAWP: 150 psi @ 300 °F, MDMT -20 °F @ 150 psi, hydro test pressure 225 psi. Oil separator dimensions: 29-1/2 in. dia. x 10 ft 6 in. L. Oil separator inlets/outlets: (1) 6 in. pipe (gas inlet), (1) 4 in. pipe (gas outlet), (1) 11 in. x 15 in. manway, (2) 3 in. oil heaters. Dual oil filter assembly. Thermosyphon oil cooler. Variable Vi setting: 2.2 – 5.0. Displacement: 1,042 cfm. Compressor run time: 53,840 hrs. Overall dimensions: 12 ft. 4 in. L x 5 ft. W x 6 ft. 10 in. H. CF