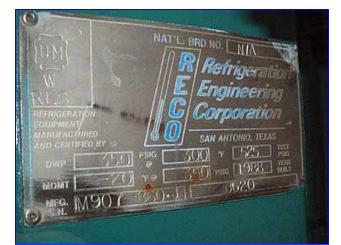

1993 Reco / Frick RWB II 177B Rotary Screw Compressor Package – 125 HP

Mfg: Reco / Frick

Model: GDSH233S0045 / RWB II 177B

Stock No.: 265.PMI423a.12a

Serial No.: GDSH233S0045

1993 Reco / Frick RWB II 177B Rotary Screw Compressor Package. Model / Serial: GDSH233S0045. Same package as the Frick RWBII-177B. Compressor motor: 125 hp, 460 V, 3 phase, 60 Hz. Reco Oil separator, MAWP: 150 psi @ 300 °F, MDMT -20 °F @ 150 psi, hydro test pressure 225 psi. Oil separator dimensions: 29-1/2 in. dia. x 10 ft 6 in. L. Oil separator inlets/outlets: (1) 6 in. pipe (gas inlet), (1) 4 in. pipe (gas outlet), (1) 11 in. x 15 in. manway, (2) 3 in. oil heaters. Dual oil filter assembly. Thermosyphon oil cooler. Variable Vi setting: 2.2 – 5.0. Displacement: 1,042 cfm. Compressor run time: 53,840 hrs. Overall dimensions: 12 ft. 4 in. L x 5 ft. W x 6 ft. 10 in. H. CF