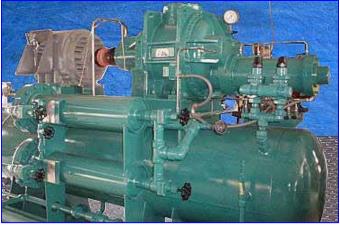

1993 Reco / Frick RWB II 177B Rotary Screw Compressor Package – 125 HP

Mfg: Reco / Frick

Model: GDSH233S0045 / RWB II 177B

Stock No.: 265.PMI423a.12a

Serial No.: GDSH233S0045

1993 Reco / Frick RWB II 177B Rotary Screw Compressor Package. Model / Serial: GDSH233S0045. Same package as the Frick RWBII-177B. Compressor motor: 125 hp, 460 V, 3 phase, 60 Hz. Reco Oil separator, MAWP: 150 psi @ 300 °F, MDMT -20 °F @ 150 psi, hydro test pressure 225 psi. Oil separator dimensions: 29-1/2 in. dia. x 10 ft 6 in. L. Oil separator inlets/outlets: (1) 6 in. pipe (gas inlet), (1) 4 in. pipe (gas outlet), (1) 11 in. x 15 in. manway, (2) 3 in. oil heaters. Dual oil filter assembly. Thermosyphon oil cooler. Variable Vi setting: 2.2 – 5.0. Displacement: 1,042 cfm. Compressor run time: 53,840 hrs. Overall dimensions: 12 ft. 4 in. L x 5 ft. W x 6 ft. 10 in. H. CF