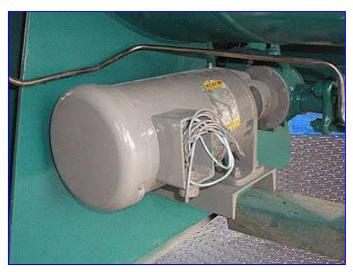

1993 Reco / Frick RWB II 177B Rotary Screw Compressor Package – 125 HP

Mfg: Reco / Frick

Model: GDSH233S0045 / RWB II 177B

Stock No.: 265.PMI423a.12a

Serial No.: GDSH233S0045

1993 Reco / Frick RWB II 177B Rotary Screw Compressor Package. Model / Serial: GDSH233S0045. Same package as the Frick RWBII-177B. Compressor motor: 125 hp, 460 V, 3 phase, 60 Hz. Reco Oil separator, MAWP: 150 psi @ 300 °F, MDMT -20 °F @ 150 psi, hydro test pressure 225 psi. Oil separator dimensions: 29-1/2 in. dia. x 10 ft 6 in. L. Oil separator inlets/outlets: (1) 6 in. pipe (gas inlet), (1) 4 in. pipe (gas outlet), (1) 11 in. x 15 in. manway, (2) 3 in. oil heaters. Dual oil filter assembly. Thermosyphon oil cooler. Variable Vi setting: 2.2 – 5.0. Displacement: 1,042 cfm. Compressor run time: 53,840 hrs. Overall dimensions: 12 ft. 4 in. L x 5 ft. W x 6 ft. 10 in. H. CF