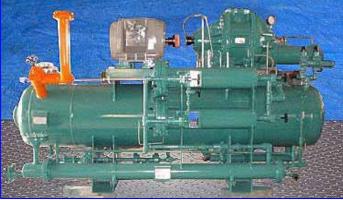

1993 Reco / Frick RWB II 177B Rotary Screw Compressor Package – 125 HP

Mfg: Reco / Frick

Model: GDSH233S0045 / RWB II 177B

Stock No.: 265.PMI423a.12a

Serial No.: GDSH233S0045

1993 Reco / Frick RWB II 177B Rotary Screw Compressor Package. Model / Serial: GDSH233S0045. Same package as the Frick RWBII-177B. Compressor motor: 125 hp, 460 V, 3 phase, 60 Hz. Reco Oil separator, MAWP: 150 psi @ 300 °F, MDMT -20 °F @ 150 psi, hydro test pressure 225 psi. Oil separator dimensions: 29-1/2 in. dia. x 10 ft 6 in. L. Oil separator inlets/outlets: (1) 6 in. pipe (gas inlet), (1) 4 in. pipe (gas outlet), (1) 11 in. x 15 in. manway, (2) 3 in. oil heaters. Dual oil filter assembly. Thermosyphon oil cooler. Variable Vi setting: 2.2 – 5.0. Displacement: 1,042 cfm. Compressor run time: 53,840 hrs. Overall dimensions: 12 ft. 4 in. L x 5 ft. W x 6 ft. 10 in. H. CF