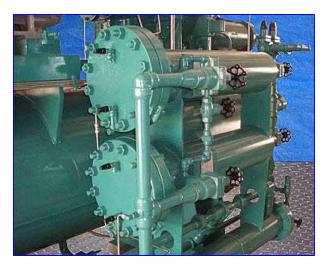

1993 Reco / Frick RWB II 177B Rotary Screw Compressor Package – 125 HP

Mfg: Reco / Frick

Model: GDSH233S0045 / RWB II 177B

Stock No.: 265.PMI423a.12a

Serial No.: GDSH233S0045

1993 Reco / Frick RWB II 177B Rotary Screw Compressor Package. Model / Serial: GDSH233S0045. Same package as the Frick RWBII-177B. Compressor motor: 125 hp, 460 V, 3 phase, 60 Hz. Reco Oil separator, MAWP: 150 psi @ 300 °F, MDMT -20 °F @ 150 psi, hydro test pressure 225 psi. Oil separator dimensions: 29-1/2 in. dia. x 10 ft 6 in. L. Oil separator inlets/outlets: (1) 6 in. pipe (gas inlet), (1) 4 in. pipe (gas outlet), (1) 11 in. x 15 in. manway, (2) 3 in. oil heaters. Dual oil filter assembly. Thermosyphon oil cooler. Variable Vi setting: 2.2 – 5.0. Displacement: 1,042 cfm. Compressor run time: 53,840 hrs. Overall dimensions: 12 ft. 4 in. L x 5 ft. W x 6 ft. 10 in. H. CF