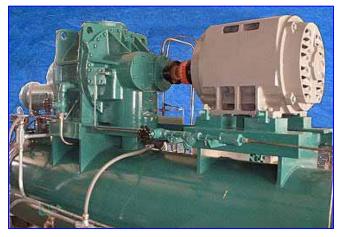

1993 Reco / Frick RWB II 177B Rotary Screw Compressor Package – 125 HP

Mfg: Reco / Frick

Model: GDSH233S0045 / RWB II 177B

Stock No.: 265.PMI423a.12a

Serial No.: GDSH233S0045

1993 Reco / Frick RWB II 177B Rotary Screw Compressor Package. Model / Serial: GDSH233S0045. Same package as the Frick RWBII-177B. Compressor motor: 125 hp, 460 V, 3 phase, 60 Hz. Reco Oil separator, MAWP: 150 psi @ 300 °F, MDMT -20 °F @ 150 psi, hydro test pressure 225 psi. Oil separator dimensions: 29-1/2 in. dia. x 10 ft 6 in. L. Oil separator inlets/outlets: (1) 6 in. pipe (gas inlet), (1) 4 in. pipe (gas outlet), (1) 11 in. x 15 in. manway, (2) 3 in. oil heaters. Dual oil filter assembly. Thermosyphon oil cooler. Variable Vi setting: 2.2 – 5.0. Displacement: 1,042 cfm. Compressor run time: 53,840 hrs. Overall dimensions: 12 ft. 4 in. L x 5 ft. W x 6 ft. 10 in. H. CF