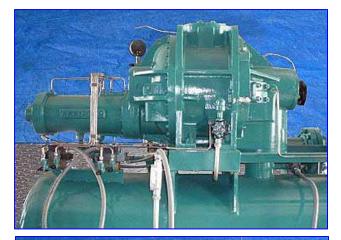

1993 Reco / Frick RWB II 177B Rotary Screw Compressor Package – 125 HP

Mfg: Reco / Frick

Model: GDSH233S0045 / RWB II 177B

Stock No.: 265.PMI423a.12a

Serial No.: GDSH233S0045

1993 Reco / Frick RWB II 177B Rotary Screw Compressor Package. Model / Serial: GDSH233S0045. Same package as the Frick RWBII-177B. Compressor motor: 125 hp, 460 V, 3 phase, 60 Hz. Reco Oil separator, MAWP: 150 psi @ 300 °F, MDMT -20 °F @ 150 psi, hydro test pressure 225 psi. Oil separator dimensions: 29-1/2 in. dia. x 10 ft 6 in. L. Oil separator inlets/outlets: (1) 6 in. pipe (gas inlet), (1) 4 in. pipe (gas outlet), (1) 11 in. x 15 in. manway, (2) 3 in. oil heaters. Dual oil filter assembly. Thermosyphon oil cooler. Variable Vi setting: 2.2 – 5.0. Displacement: 1,042 cfm. Compressor run time: 53,840 hrs. Overall dimensions: 12 ft. 4 in. L x 5 ft. W x 6 ft. 10 in. H. CF