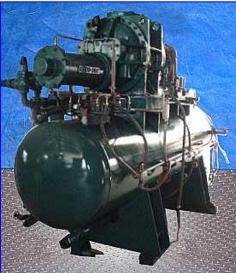

1993 Reco / Frick RWB II 177B Rotary Screw Compressor Package – 125 HP

Mfg: Reco / Frick

Model: GDSH233S0045 / RWB II 177B

Stock No.: 265.PMI423a.12a

Serial No.: GDSH233S0045

1993 Reco / Frick RWB II 177B Rotary Screw Compressor Package. Model / Serial: GDSH233S0045. Same package as the Frick RWBII-177B. Compressor motor: 125 hp, 460 V, 3 phase, 60 Hz. Reco Oil separator, MAWP: 150 psi @ 300 °F, MDMT -20 °F @ 150 psi, hydro test pressure 225 psi. Oil separator dimensions: 29-1/2 in. dia. x 10 ft 6 in. L. Oil separator inlets/outlets: (1) 6 in. pipe (gas inlet), (1) 4 in. pipe (gas outlet), (1) 11 in. x 15 in. manway, (2) 3 in. oil heaters. Dual oil filter assembly. Thermosyphon oil cooler. Variable Vi setting: 2.2 – 5.0. Displacement: 1,042 cfm. Compressor run time: 53,840 hrs. Overall dimensions: 12 ft. 4 in. L x 5 ft. W x 6 ft. 10 in. H. CF