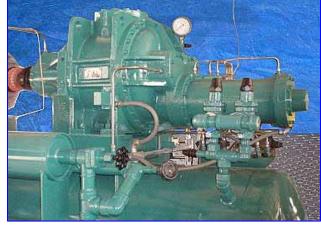

1993 Reco / Frick RWB II 177B Rotary Screw Compressor Package – 125 HP

Mfg: Reco / Frick

Model: GDSH233S0045 / RWB II 177B

Stock No.: 265.PMI423a.12a

Serial No.: GDSH233S0045

1993 Reco / Frick RWB II 177B Rotary Screw Compressor Package. Model / Serial: GDSH233S0045. Same package as the Frick RWBII-177B. Compressor motor: 125 hp, 460 V, 3 phase, 60 Hz. Reco Oil separator, MAWP: 150 psi @ 300 °F, MDMT -20 °F @ 150 psi, hydro test pressure 225 psi. Oil separator dimensions: 29-1/2 in. dia. x 10 ft 6 in. L. Oil separator inlets/outlets: (1) 6 in. pipe (gas inlet), (1) 4 in. pipe (gas outlet), (1) 11 in. x 15 in. manway, (2) 3 in. oil heaters. Dual oil filter assembly. Thermosyphon oil cooler. Variable Vi setting: 2.2 – 5.0. Displacement: 1,042 cfm. Compressor run time: 53,840 hrs. Overall dimensions: 12 ft. 4 in. L x 5 ft. W x 6 ft. 10 in. H. CF