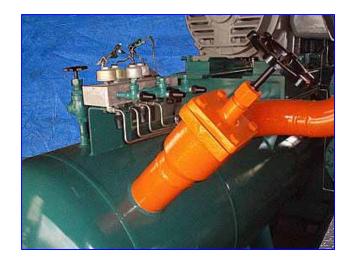

1993 Reco / Frick RWB II 177B Rotary Screw Compressor Package – 125 HP

Mfg: Reco / Frick

Model: GDSH233S0045 / RWB II 177B

Stock No.: 265.PMI423a.12a

Serial No.: GDSH233S0045

1993 Reco / Frick RWB II 177B Rotary Screw Compressor Package. Model / Serial: GDSH233S0045. Same package as the Frick RWBII-177B. Compressor motor: 125 hp, 460 V, 3 phase, 60 Hz. Reco Oil separator, MAWP: 150 psi @ 300 °F, MDMT -20 °F @ 150 psi, hydro test pressure 225 psi. Oil separator dimensions: 29-1/2 in. dia. x 10 ft 6 in. L. Oil separator inlets/outlets: (1) 6 in. pipe (gas inlet), (1) 4 in. pipe (gas outlet), (1) 11 in. x 15 in. manway, (2) 3 in. oil heaters. Dual oil filter assembly. Thermosyphon oil cooler. Variable Vi setting: 2.2 – 5.0. Displacement: 1,042 cfm. Compressor run time: 53,840 hrs. Overall dimensions: 12 ft. 4 in. L x 5 ft. W x 6 ft. 10 in. H. CF