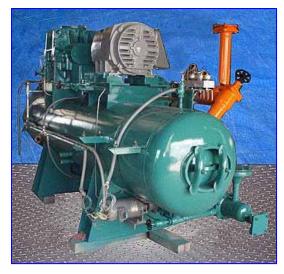

1993 Reco / Frick RWB II 177B Rotary Screw Compressor Package – 125 HP

Mfg: Reco / Frick

Model: GDSH233S0045 / RWB II 177B

Stock No.: 265.PMI423a.12a

Serial No.: GDSH233S0045

1993 Reco / Frick RWB II 177B Rotary Screw Compressor Package. Model / Serial: GDSH233S0045. Same package as the Frick RWBII-177B. Compressor motor: 125 hp, 460 V, 3 phase, 60 Hz. Reco Oil separator, MAWP: 150 psi @ 300 °F, MDMT -20 °F @ 150 psi, hydro test pressure 225 psi. Oil separator dimensions: 29-1/2 in. dia. x 10 ft 6 in. L. Oil separator inlets/outlets: (1) 6 in. pipe (gas inlet), (1) 4 in. pipe (gas outlet), (1) 11 in. x 15 in. manway, (2) 3 in. oil heaters. Dual oil filter assembly. Thermosyphon oil cooler. Variable Vi setting: 2.2 – 5.0. Displacement: 1,042 cfm. Compressor run time: 53,840 hrs. Overall dimensions: 12 ft. 4 in. L x 5 ft. W x 6 ft. 10 in. H. CF