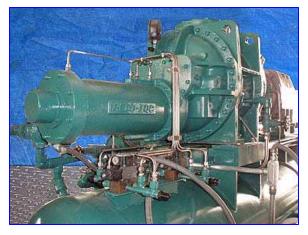

1993 Reco / Frick RWB II 177B Rotary Screw Compressor Package – 125 HP

Mfg: Reco / Frick

Model: GDSH233S0045 / RWB II 177B

Stock No.: 265.PMI423a.12a

Serial No.: GDSH233S0045

1993 Reco / Frick RWB II 177B Rotary Screw Compressor Package. Model / Serial: GDSH233S0045. Same package as the Frick RWBII-177B. Compressor motor: 125 hp, 460 V, 3 phase, 60 Hz. Reco Oil separator, MAWP: 150 psi @ 300 °F, MDMT -20 °F @ 150 psi, hydro test pressure 225 psi. Oil separator dimensions: 29-1/2 in. dia. x 10 ft 6 in. L. Oil separator inlets/outlets: (1) 6 in. pipe (gas inlet), (1) 4 in. pipe (gas outlet), (1) 11 in. x 15 in. manway, (2) 3 in. oil heaters. Dual oil filter assembly. Thermosyphon oil cooler. Variable Vi setting: 2.2 – 5.0. Displacement: 1,042 cfm. Compressor run time: 53,840 hrs. Overall dimensions: 12 ft. 4 in. L x 5 ft. W x 6 ft. 10 in. H. CF