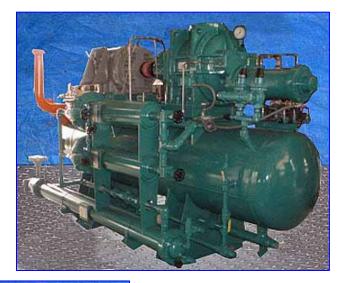

1993 Reco / Frick RWB II 177B Rotary Screw Compressor Package – 125 HP

Mfg: Reco / Frick

Model: GDSH233S0045 / RWB II 177B

Stock No.: 265.PMI423a.12a

Serial No.: GDSH233S0045

1993 Reco / Frick RWB II 177B Rotary Screw Compressor Package. Model / Serial: GDSH233S0045. Same package as the Frick RWBII-177B. Compressor motor: 125 hp, 460 V, 3 phase, 60 Hz. Reco Oil separator, MAWP: 150 psi @ 300 °F, MDMT -20 °F @ 150 psi, hydro test pressure 225 psi. Oil separator dimensions: 29-1/2 in. dia. x 10 ft 6 in. L. Oil separator inlets/outlets: (1) 6 in. pipe (gas inlet), (1) 4 in. pipe (gas outlet), (1) 11 in. x 15 in. manway, (2) 3 in. oil heaters. Dual oil filter assembly. Thermosyphon oil cooler. Variable Vi setting: 2.2 – 5.0. Displacement: 1,042 cfm. Compressor run time: 53,840 hrs. Overall dimensions: 12 ft. 4 in. L x 5 ft. W x 6 ft. 10 in. H. CF