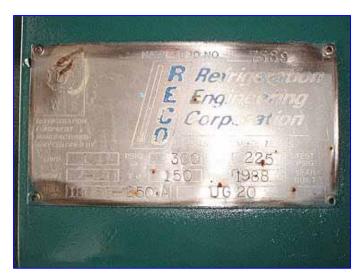

1993 Reco / Frick RWB II 177B Rotary Screw Compressor Package – 125 HP

Mfg: Reco / Frick

Model: GDSH233S0045 / RWB II 177B

Stock No.: 265.PMI423a.12a

Serial No.: GDSH233S0045

1993 Reco / Frick RWB II 177B Rotary Screw Compressor Package. Model / Serial: GDSH233S0045. Same package as the Frick RWBII-177B. Compressor motor: 125 hp, 460 V, 3 phase, 60 Hz. Reco Oil separator, MAWP: 150 psi @ 300 °F, MDMT -20 °F @ 150 psi, hydro test pressure 225 psi. Oil separator dimensions: 29-1/2 in. dia. x 10 ft 6 in. L. Oil separator inlets/outlets: (1) 6 in. pipe (gas inlet), (1) 4 in. pipe (gas outlet), (1) 11 in. x 15 in. manway, (2) 3 in. oil heaters. Dual oil filter assembly. Thermosyphon oil cooler. Variable Vi setting: 2.2 – 5.0. Displacement: 1,042 cfm. Compressor run time: 53,840 hrs. Overall dimensions: 12 ft. 4 in. L x 5 ft. W x 6 ft. 10 in. H. CF