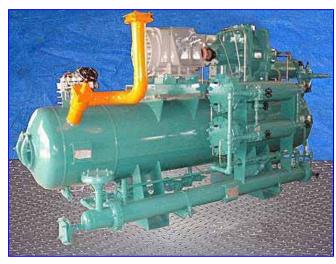

1993 Reco / Frick RWB II 177B Rotary Screw Compressor Package – 125 HP

Mfg: Reco / Frick

Model: GDSH233S0045 / RWB II 177B

Stock No.: 265.PMI423a.12a

Serial No.: GDSH233S0045

1993 Reco / Frick RWB II 177B Rotary Screw Compressor Package. Model / Serial: GDSH233S0045. Same package as the Frick RWBII-177B. Compressor motor: 125 hp, 460 V, 3 phase, 60 Hz. Reco Oil separator, MAWP: 150 psi @ 300 °F, MDMT -20 °F @ 150 psi, hydro test pressure 225 psi. Oil separator dimensions: 29-1/2 in. dia. x 10 ft 6 in. L. Oil separator inlets/outlets: (1) 6 in. pipe (gas inlet), (1) 4 in. pipe (gas outlet), (1) 11 in. x 15 in. manway, (2) 3 in. oil heaters. Dual oil filter assembly. Thermosyphon oil cooler. Variable Vi setting: 2.2 – 5.0. Displacement: 1,042 cfm. Compressor run time: 53,840 hrs. Overall dimensions: 12 ft. 4 in. L x 5 ft. W x 6 ft. 10 in. H. CF