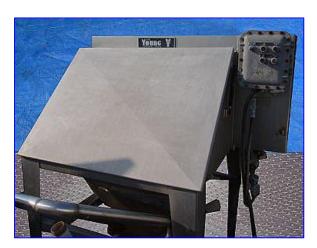

Young Industries Hopper with Mixer. S/N: FBD-528. Shop No: 7581. Cust. No: 18407. Infeed hopper dimensions: 44 in. L x 29 in. W. Unit is equipped with 5-1/2 in. long x 1-1/2 in. wide, 3-blade propeller. (8) 5 in. ports. Baldor Electric Motor. 1/3 hp, 1725 rpm, 208-230/460 V, 60 Hz, 1.8-1.6/0.8 amps, 3 phase. Boston motor, ratio: 5, 345 rpm (final). Inlets: (1) 30 in. L x 29 in. W infeed, (1) 3 in. port, (1) 7 in. port infeed. Outlet: (1) 3-1/2 in. discharge port. Overall dimensions: 60 in. L x 54 in. W x 67 in. H.