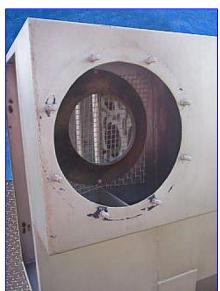

Young Industries Hopper with Mixer. S/N: FBD-528. Shop No: 7581. Cust. No: 18407. Infeed hopper dimensions: 44 in. L x 29 in. W. Unit is equipped with 5-1/2 in. long x 1-1/2 in. wide, 3-blade propeller. (8) 5 in. ports. Baldor Electric Motor. 1/3 hp, 1725 rpm, 208-230/460 V, 60 Hz, 1.8-1.6/0.8 amps, 3 phase. Boston motor, ratio: 5, 345 rpm (final). Inlets: (1) 30 in. L x 29 in. W infeed, (1) 3 in. port, (1) 7 in. port infeed. Outlet: (1) 3-1/2 in. discharge port. Overall dimensions: 60 in. L x 54 in. W x 67 in. H.