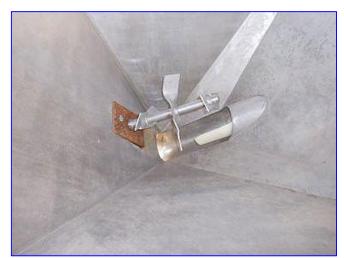

Young Industries Hopper with Mixer. S/N: FBD-528. Shop No: 7581. Cust. No: 18407. Infeed hopper dimensions: 44 in. L x 29 in. W. Unit is equipped with 5-1/2 in. long x 1-1/2 in. wide, 3-blade propeller. (8) 5 in. ports. Baldor Electric Motor. 1/3 hp, 1725 rpm, 208-230/460 V, 60 Hz, 1.8-1.6/0.8 amps, 3 phase. Boston motor, ratio: 5, 345 rpm (final). Inlets: (1) 30 in. L x 29 in. W infeed, (1) 3 in. port, (1) 7 in. port infeed. Outlet: (1) 3-1/2 in. discharge port. Overall dimensions: 60 in. L x 54 in. W x 67 in. H.