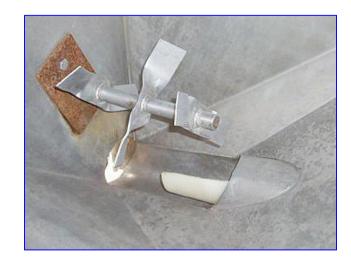

Young Industries Hopper with Mixer. S/N: FBD-528. Shop No: 7581. Cust. No: 18407. Infeed hopper dimensions: 44 in. L x 29 in. W. Unit is equipped with 5-1/2 in. long x 1-1/2 in. wide, 3-blade propeller. (8) 5 in. ports. Baldor Electric Motor. 1/3 hp, 1725 rpm, 208-230/460 V, 60 Hz, 1.8-1.6/0.8 amps, 3 phase. Boston motor, ratio: 5, 345 rpm (final). Inlets: (1) 30 in. L x 29 in. W infeed, (1) 3 in. port, (1) 7 in. port infeed. Outlet: (1) 3-1/2 in. discharge port. Overall dimensions: 60 in. L x 54 in. W x 67 in. H.