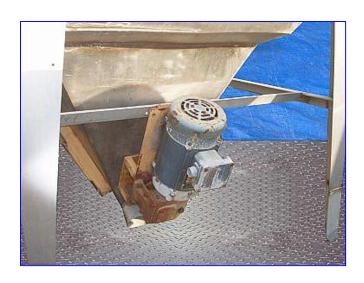

Young Industries Hopper with Mixer. S/N: FBD-528. Shop No: 7581. Cust. No: 18407. Infeed hopper dimensions: 44 in. L x 29 in. W. Unit is equipped with 5-1/2 in. long x 1-1/2 in. wide, 3-blade propeller. (8) 5 in. ports. Baldor Electric Motor. 1/3 hp, 1725 rpm, 208-230/460 V, 60 Hz, 1.8-1.6/0.8 amps, 3 phase. Boston motor, ratio: 5, 345 rpm (final). Inlets: (1) 30 in. L x 29 in. W infeed, (1) 3 in. port, (1) 7 in. port infeed. Outlet: (1) 3-1/2 in. discharge port. Overall dimensions: 60 in. L x 54 in. W x 67 in. H.