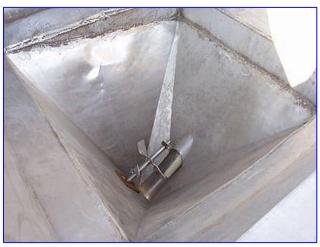

Young Industries Hopper with Mixer. S/N: FBD-528. Shop No: 7581. Cust. No: 18407. Infeed hopper dimensions: 44 in. L x 29 in. W. Unit is equipped with 5-1/2 in. long x 1-1/2 in. wide, 3-blade propeller. (8) 5 in. ports. Baldor Electric Motor. 1/3 hp, 1725 rpm, 208-230/460 V, 60 Hz, 1.8-1.6/0.8 amps, 3 phase. Boston motor, ratio: 5, 345 rpm (final). Inlets: (1) 30 in. L x 29 in. W infeed, (1) 3 in. port, (1) 7 in. port infeed. Outlet: (1) 3-1/2 in. discharge port. Overall dimensions: 60 in. L x 54 in. W x 67 in. H.