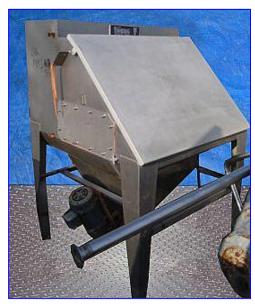

Young Industries Hopper with Mixer. S/N: FBD-528. Shop No: 7581. Cust. No: 18407. Infeed hopper dimensions: 44 in. L x 29 in. W. Unit is equipped with 5-1/2 in. long x 1-1/2 in. wide, 3-blade propeller. (8) 5 in. ports. Baldor Electric Motor. 1/3 hp, 1725 rpm, 208-230/460 V, 60 Hz, 1.8-1.6/0.8 amps, 3 phase. Boston motor, ratio: 5, 345 rpm (final). Inlets: (1) 30 in. L x 29 in. W infeed, (1) 3 in. port, (1) 7 in. port infeed. Outlet: (1) 3-1/2 in. discharge port. Overall dimensions: 60 in. L x 54 in. W x 67 in. H.