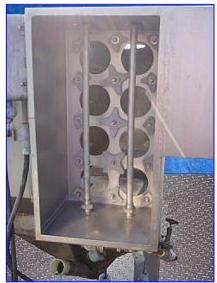

Young Industries Hopper with Mixer. S/N: FBD-528. Shop No: 7581. Cust. No: 18407. Infeed hopper dimensions: 44 in. L x 29 in. W. Unit is equipped with 5-1/2 in. long x 1-1/2 in. wide, 3-blade propeller. (8) 5 in. ports. Baldor Electric Motor. 1/3 hp, 1725 rpm, 208-230/460 V, 60 Hz, 1.8-1.6/0.8 amps, 3 phase. Boston motor, ratio: 5, 345 rpm (final). Inlets: (1) 30 in. L x 29 in. W infeed, (1) 3 in. port, (1) 7 in. port infeed. Outlet: (1) 3-1/2 in. discharge port. Overall dimensions: 60 in. L x 54 in. W x 67 in. H.