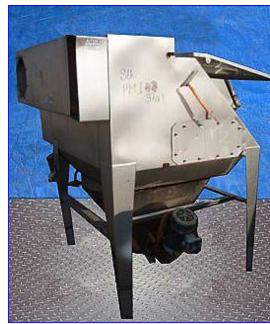

| Young Industries Hopper with Mixer |                    |
|------------------------------------|--------------------|
| Mfg: Young Industries              | Model:             |
| Stock No. PMI87a.1                 | Serial No. FBD-528 |

Young Industries Hopper with Mixer. S/N: FBD-528. Shop No: 7581. Cust. No: 18407. Infeed hopper dimensions: 44 in. L x 29 in. W. Unit is equipped with 5-1/2 in. long x 1-1/2 in. wide, 3-blade propeller. (8) 5 in. ports. Baldor Electric Motor. 1/3 hp, 1725 rpm, 208-230/460 V, 60 Hz, 1.8-1.6/0.8 amps, 3 phase. Boston motor, ratio: 5, 345 rpm (final). Inlets: (1) 30 in. L x 29 in. W infeed, (1) 3 in. port, (1) 7 in. port infeed. Outlet: (1) 3-1/2 in. discharge port. Overall dimensions: 60 in. L x 54 in. W x 67 in. H.