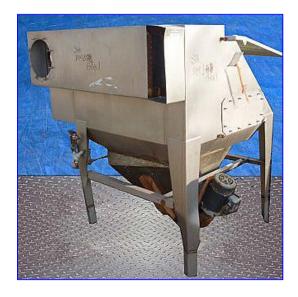

| Young Industries Hopper with Mixer |                    |
|------------------------------------|--------------------|
| Mfg: Young Industries              | Model:             |
| Stock No. PMI87a.1                 | Serial No. FBD-528 |

Young Industries Hopper with Mixer. S/N: FBD-528. Shop No: 7581. Cust. No: 18407. Infeed hopper dimensions: 44 in. L x 29 in. W. Unit is equipped with 5-1/2 in. long x 1-1/2 in. wide, 3-blade propeller. (8) 5 in. ports. Baldor Electric Motor. 1/3 hp, 1725 rpm, 208-230/460 V, 60 Hz, 1.8-1.6/0.8 amps, 3 phase. Boston motor, ratio: 5, 345 rpm (final). Inlets: (1) 30 in. L x 29 in. W infeed, (1) 3 in. port, (1) 7 in. port infeed. Outlet: (1) 3-1/2 in. discharge port. Overall dimensions: 60 in. L x 54 in. W x 67 in. H.