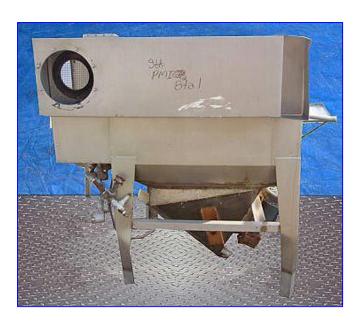

| Young Industries Hopper with Mixer |                    |
|------------------------------------|--------------------|
| Mfg: Young Industries              | Model:             |
| Stock No. PMI87a.1                 | Serial No. FBD-528 |

Young Industries Hopper with Mixer. S/N: FBD-528. Shop No: 7581. Cust. No: 18407. Infeed hopper dimensions: 44 in. L x 29 in. W. Unit is equipped with 5-1/2 in. long x 1-1/2 in. wide, 3-blade propeller. (8) 5 in. ports. Baldor Electric Motor. 1/3 hp, 1725 rpm, 208-230/460 V, 60 Hz, 1.8-1.6/0.8 amps, 3 phase. Boston motor, ratio: 5, 345 rpm (final). Inlets: (1) 30 in. L x 29 in. W infeed, (1) 3 in. port, (1) 7 in. port infeed. Outlet: (1) 3-1/2 in. discharge port. Overall dimensions: 60 in. L x 54 in. W x 67 in. H.