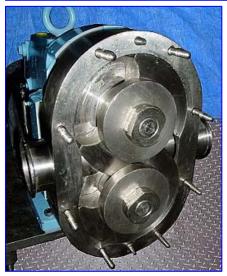

| Waukesha 60 Positive Displacement Pump |                  |
|----------------------------------------|------------------|
| Mfg: Waukesha                          | Model: 60        |
| Stock No. PPCC003.                     | Serial No. 93760 |

Waukesha 60 Positive Displacement Pump. S/N: 93760. Stainless steel. Displacement per revolution: 0.153 gallons. Nominal capacity: 35 gpm. Reliance Electric Motor, 3 hp, 1750 rpm. Dodge APG Motor Drive, 7.6 ratio, 230 rpm (final), output torque: 2630 in-lbs. Typical product applications: (beverage) fruit concentrates, fruit drinks, wine, syrups, cream fillings, chocolate, (dairy) cream, milk, butter. Last used for corn syrup. Inlets/outlets: 2-1/2 in. dia. S-line fittings. Overall dimensions: 50 in. L x 17 in. W x 20-1/2 in. H.