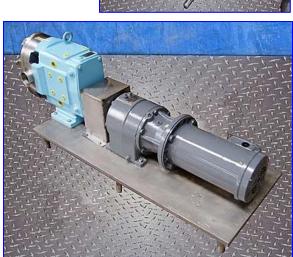

| Waukesha 60 Positive Displacement Pump |                  |
|----------------------------------------|------------------|
| Mfg: Waukesha                          | Model: 60        |
| Stock No. PPCC003.                     | Serial No. 93760 |

Waukesha 60 Positive Displacement Pump. S/N: 93760. Stainless steel. Displacement per revolution: 0.153 gallons. Nominal capacity: 35 gpm. Reliance Electric Motor, 3 hp, 1750 rpm. Dodge APG Motor Drive, 7.6 ratio, 230 rpm (final), output torque: 2630 in-lbs. Typical product applications: (beverage) fruit concentrates, fruit drinks, wine, syrups, cream fillings, chocolate, (dairy) cream, milk, butter. Last used for corn syrup. Inlets/outlets: 2-1/2 in. dia. S-line fittings. Overall dimensions: 50 in. L x 17 in. W x 20-1/2 in. H.