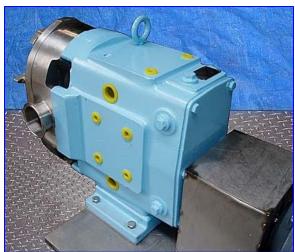

| Waukesha 60 Positive Displacement Pump |                  |
|----------------------------------------|------------------|
| Mfg: Waukesha                          | Model: 60        |
| Stock No. PPCC003.                     | Serial No. 93760 |

Waukesha 60 Positive Displacement Pump. S/N: 93760. Stainless steel. Displacement per revolution: 0.153 gallons. Nominal capacity: 35 gpm. Reliance Electric Motor, 3 hp, 1750 rpm. Dodge APG Motor Drive, 7.6 ratio, 230 rpm (final), output torque: 2630 in-lbs. Typical product applications: (beverage) fruit concentrates, fruit drinks, wine, syrups, cream fillings, chocolate, (dairy) cream, milk, butter. Last used for corn syrup. Inlets/outlets: 2-1/2 in. dia. S-line fittings. Overall dimensions: 50 in. L x 17 in. W x 20-1/2 in. H.