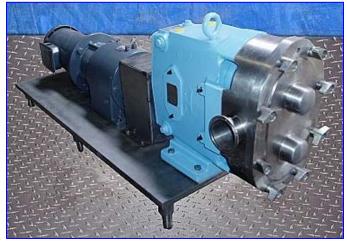

| Waukesha 60 Positive Displacement Pump |                  |
|----------------------------------------|------------------|
| Mfg: Waukesha                          | Model: 60        |
| Stock No. PPCC003.                     | Serial No. 93760 |

Waukesha 60 Positive Displacement Pump. S/N: 93760. Stainless steel. Displacement per revolution: 0.153 gallons. Nominal capacity: 35 gpm. Reliance Electric Motor, 3 hp, 1750 rpm. Dodge APG Motor Drive, 7.6 ratio, 230 rpm (final), output torque: 2630 in-lbs. Typical product applications: (beverage) fruit concentrates, fruit drinks, wine, syrups, cream fillings, chocolate, (dairy) cream, milk, butter. Last used for corn syrup. Inlets/outlets: 2-1/2 in. dia. S-line fittings. Overall dimensions: 50 in. L x 17 in. W x 20-1/2 in. H.