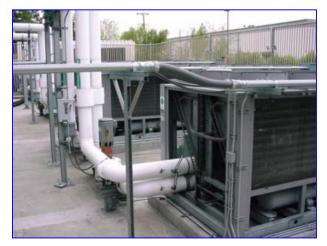

(4) 1999 Carrier Air Cooled Screw Chiller Package-245 Ton. Model 30GX265Y631BA. Serial # 1399F08598, Serial # 1399F08595, Serial # 1399F08601, Serial # 1600F789349. 460 V, 3 Phase, 60 Hz. The 30GX also uses R-134a environmentally-sound refrigerant. These units were put into service May 2000 at Qwest in Sunnyvale CA area.