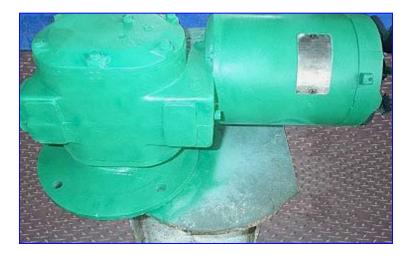

| Reliance Electric Agitator Drive |                      |
|----------------------------------|----------------------|
| Mfg: Reliance                    | Model:               |
| Stock No. RA-30.4a               | Serial No. 448146-KT |

Reliance Electric Agitator Drive. S/N: 448146-KT. Gear driven for maximum torque output. Shaft dimensions: 3/4 in. dia. x 2-1/2 in. L. Reliance Electric Motor, 3/4 Hp, 1725/860 rpm, 230/460 Volts, 1.35/0.67 Amps, 60 Hz, 3 phase. Motor Drive, 35/17.5 rpm (final). Mounting base has a 10 in. dia. flange with (4) 1/2 in. dia. attachment holes at a center-to-center distance of 9 in. Overall dimensions: 22 in. L x 11 in. W x 11-1/2 in. H.