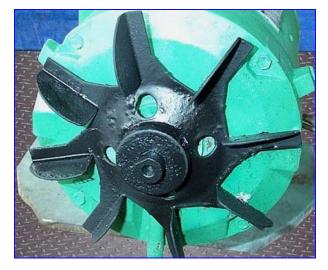

| Reliance Electric Agitator Drive |                      |
|----------------------------------|----------------------|
| Mfg: Reliance                    | Model:               |
| Stock No. RA-30.4a               | Serial No. 448146-KT |

Reliance Electric Agitator Drive. S/N: 448146-KT. Gear driven for maximum torque output. Shaft dimensions: 3/4 in. dia. x 2-1/2 in. L. Reliance Electric Motor, 3/4 Hp, 1725/860 rpm, 230/460 Volts, 1.35/0.67 Amps, 60 Hz, 3 phase. Motor Drive, 35/17.5 rpm (final). Mounting base has a 10 in. dia. flange with (4) 1/2 in. dia. attachment holes at a center-to-center distance of 9 in. Overall dimensions: 22 in. L x 11 in. W x 11-1/2 in. H.