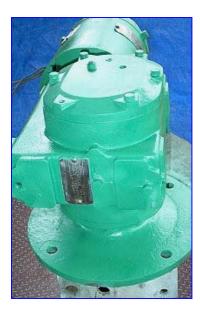

| Reliance Electric Agitator Drive |                      |
|----------------------------------|----------------------|
| Mfg: Reliance                    | Model:               |
| Stock No. RA-30.4a               | Serial No. 448146-KT |

Reliance Electric Agitator Drive. S/N: 448146-KT. Gear driven for maximum torque output. Shaft dimensions: 3/4 in. dia. x 2-1/2 in. L. Reliance Electric Motor, 3/4 Hp, 1725/860 rpm, 230/460 Volts, 1.35/0.67 Amps, 60 Hz, 3 phase. Motor Drive, 35/17.5 rpm (final). Mounting base has a 10 in. dia. flange with (4) 1/2 in. dia. attachment holes at a center-to-center distance of 9 in. Overall dimensions: 22 in. L x 11 in. W x 11-1/2 in. H.