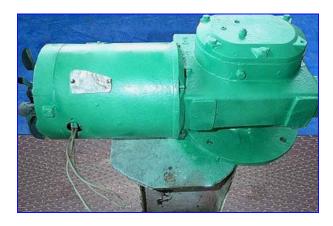

| Reliance Electric Agitator Drive |                      |
|----------------------------------|----------------------|
| Mfg: Reliance                    | Model:               |
| Stock No. RA-30.4a               | Serial No. 448146-KT |

Reliance Electric Agitator Drive. S/N: 448146-KT. Gear driven for maximum torque output. Shaft dimensions: 3/4 in. dia. x 2-1/2 in. L. Reliance Electric Motor, 3/4 Hp, 1725/860 rpm, 230/460 Volts, 1.35/0.67 Amps, 60 Hz, 3 phase. Motor Drive, 35/17.5 rpm (final). Mounting base has a 10 in. dia. flange with (4) 1/2 in. dia. attachment holes at a center-to-center distance of 9 in. Overall dimensions: 22 in. L x 11 in. W x 11-1/2 in. H.