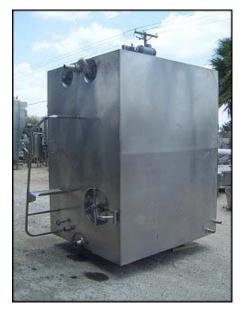

Cherry-Burrell Jacketed Rectangular Tank. Model GRW. S/N: 12-71-2669. Approximate capacity: 1300 gallons. Includes a full length, floor mounted 7 in. dia. impeller on a 1 in. dia. impeller shaft, (1) 5 in. dia. sight glass with a 3-step access ladder for view. (1) 4 in. dia. sprayball for CIP cleaning. Baldor Electric motor: <sup>3</sup>/<sub>4</sub> Hp, 1725 rpm, 208-230/460 volts, 3.2-3.0/1.5 amps, 60 Hz, 3 phase. Perfection Electric Inc. Model: SA11130S. Serial no. 32293H980. motor drive: 40 to 1 ratio. REOTEMP gauge dial. Inlets/outlets: (2) 1-3/8 in. MNPT. (1) 2-1/8 in. MNPT. (1) 3 in. s-line. (1) 2 in. s-line. (1) 1-1/2 in. ACME. (1) 3 in. dia. ventilator. (1) 20 in. x 16 in. manway. Inside dimensions: 5 ft. 3-1/4 in. L. x 4 ft. 9 in. W. x 6 ft. 3-1/2 in. Straight wall. Overall dimensions: 7 ft. 4-1/4 in. L. x 5 ft. 7 in. W. x 9 ft. 7 in. H.(ACN355).