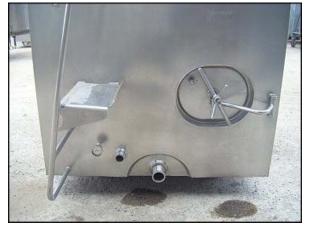

Cherry-Burrell Jacketed Rectangular Tank. Model GRW. S/N: 12-71-2669. Approximate capacity: 1300 gallons. Includes a full length, floor mounted 7 in. dia. impeller on a 1 in. dia. impeller shaft, (1) 5 in. dia. sight glass with a 3-step access ladder for view. (1) 4 in. dia. sprayball for CIP cleaning. Baldor Electric motor: <sup>3</sup>/<sub>4</sub> Hp, 1725 rpm, 208-230/460 volts, 3.2-3.0/1.5 amps, 60 Hz, 3 phase. Perfection Electric Inc. Model: SA11130S. Serial no. 32293H980. motor drive: 40 to 1 ratio. REOTEMP gauge dial. Inlets/outlets: (2) 1-3/8 in. MNPT. (1) 2-1/8 in. MNPT. (1) 3 in. s-line. (1) 2 in. s-line. (1) 1-1/2 in. ACME. (1) 3 in. dia. ventilator. (1) 20 in. x 16 in. manway. Inside dimensions: 5 ft. 3-1/4 in. L. x 4 ft. 9 in. W. x 6 ft. 3-1/2 in. Straight wall. Overall dimensions: 7 ft. 4-1/4 in. L. x 5 ft. 7 in. W. x 9 ft. 7 in. H.(ACN355).