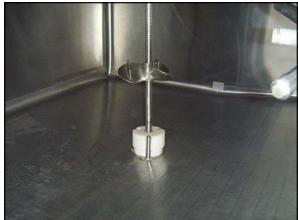

Cherry-Burrell Jacketed Rectangular Tank. Model GRW. S/N: 12-71-2669. Approximate capacity: 1300 gallons. Includes a full length, floor mounted 7 in. dia. impeller on a 1 in. dia. impeller shaft, (1) 5 in. dia. sight glass with a 3-step access ladder for view. (1) 4 in. dia. sprayball for CIP cleaning. Baldor Electric motor: <sup>3</sup>/<sub>4</sub> Hp, 1725 rpm, 208-230/460 volts, 3.2-3.0/1.5 amps, 60 Hz, 3 phase. Perfection Electric Inc. Model: SA11130S. Serial no. 32293H980. motor drive: 40 to 1 ratio. REOTEMP gauge dial. Inlets/outlets: (2) 1-3/8 in. MNPT. (1) 2-1/8 in. MNPT. (1) 3 in. s-line. (1) 2 in. s-line. (1) 1-1/2 in. ACME. (1) 3 in. dia. ventilator. (1) 20 in. x 16 in. manway. Inside dimensions: 5 ft. 3-1/4 in. L. x 4 ft. 9 in. W. x 6 ft. 3-1/2 in. Straight wall. Overall dimensions: 7 ft. 4-1/4 in. L. x 5 ft. 7 in. W. x 9 ft. 7 in. H.(ACN355).