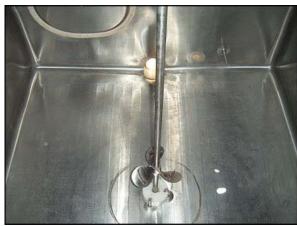

Cherry-Burrell Jacketed Rectangular Tank. Model GRW. S/N: 12-71-2669. Approximate capacity: 1300 gallons. Includes a full length, floor mounted 7 in. dia. impeller on a 1 in. dia. impeller shaft, (1) 5 in. dia. sight glass with a 3-step access ladder for view. (1) 4 in. dia. sprayball for CIP cleaning. Baldor Electric motor: <sup>3</sup>/<sub>4</sub> Hp, 1725 rpm, 208-230/460 volts, 3.2-3.0/1.5 amps, 60 Hz, 3 phase. Perfection Electric Inc. Model: SA11130S. Serial no. 32293H980. motor drive: 40 to 1 ratio. REOTEMP gauge dial. Inlets/outlets: (2) 1-3/8 in. MNPT. (1) 2-1/8 in. MNPT. (1) 3 in. s-line. (1) 2 in. s-line. (1) 1-1/2 in. ACME. (1) 3 in. dia. ventilator. (1) 20 in. x 16 in. manway. Inside dimensions: 5 ft. 3-1/4 in. L. x 4 ft. 9 in. W. x 6 ft. 3-1/2 in. Straight wall. Overall dimensions: 7 ft. 4-1/4 in. L. x 5 ft. 7 in. W. x 9 ft. 7 in. H.(ACN355).