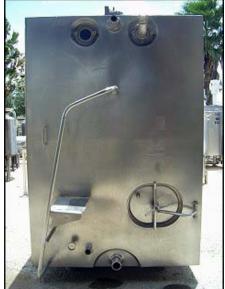

Cherry-Burrell Jacketed Rectangular Tank. Model GRW. S/N: 12-71-2669. Approximate capacity: 1300 gallons. Includes a full length, floor mounted 7 in. dia. impeller on a 1 in. dia. impeller shaft, (1) 5 in. dia. sight glass with a 3-step access ladder for view. (1) 4 in. dia. sprayball for CIP cleaning. Baldor Electric motor: <sup>3</sup>/<sub>4</sub> Hp, 1725 rpm, 208-230/460 volts, 3.2-3.0/1.5 amps, 60 Hz, 3 phase. Perfection Electric Inc. Model: SA11130S. Serial no. 32293H980. motor drive: 40 to 1 ratio. REOTEMP gauge dial. Inlets/outlets: (2) 1-3/8 in. MNPT. (1) 2-1/8 in. MNPT. (1) 3 in. s-line. (1) 2 in. s-line. (1) 1-1/2 in. ACME. (1) 3 in. dia. ventilator. (1) 20 in. x 16 in. manway. Inside dimensions: 5 ft. 3-1/4 in. L. x 4 ft. 9 in. W. x 6 ft. 3-1/2 in. Straight wall. Overall dimensions: 7 ft. 4-1/4 in. L. x 5 ft. 7 in. W. x 9 ft. 7 in. H.(ACN355).