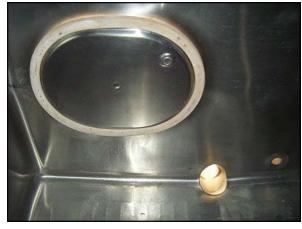

Cherry-Burrell Jacketed Rectangular Tank. Model GRW. S/N: 12-71-2669. Approximate capacity: 1300 gallons. Includes a full length, floor mounted 7 in. dia. impeller on a 1 in. dia. impeller shaft, (1) 5 in. dia. sight glass with a 3-step access ladder for view. (1) 4 in. dia. sprayball for CIP cleaning. Baldor Electric motor: <sup>3</sup>/<sub>4</sub> Hp, 1725 rpm, 208-230/460 volts, 3.2-3.0/1.5 amps, 60 Hz, 3 phase. Perfection Electric Inc. Model: SA11130S. Serial no. 32293H980. motor drive: 40 to 1 ratio. REOTEMP gauge dial. Inlets/outlets: (2) 1-3/8 in. MNPT. (1) 2-1/8 in. MNPT. (1) 3 in. s-line. (1) 2 in. s-line. (1) 1-1/2 in. ACME. (1) 3 in. dia. ventilator. (1) 20 in. x 16 in. manway. Inside dimensions: 5 ft. 3-1/4 in. L. x 4 ft. 9 in. W. x 6 ft. 3-1/2 in. Straight wall. Overall dimensions: 7 ft. 4-1/4 in. L. x 5 ft. 7 in. W. x 9 ft. 7 in. H.(ACN355).