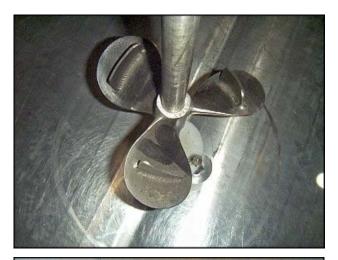

Cherry-Burrell Jacketed Rectangular Tank. Model GRW. S/N: 12-71-2669. Approximate capacity: 1300 gallons. Includes a full length, floor mounted 7 in. dia. impeller on a 1 in. dia. impeller shaft, (1) 5 in. dia. sight glass with a 3-step access ladder for view. (1) 4 in. dia. sprayball for CIP cleaning. Baldor Electric motor: <sup>3</sup>/<sub>4</sub> Hp, 1725 rpm, 208-230/460 volts, 3.2-3.0/1.5 amps, 60 Hz, 3 phase. Perfection Electric Inc. Model: SA11130S. Serial no. 32293H980. motor drive: 40 to 1 ratio. REOTEMP gauge dial. Inlets/outlets: (2) 1-3/8 in. MNPT. (1) 2-1/8 in. MNPT. (1) 3 in. s-line. (1) 2 in. s-line. (1) 1-1/2 in. ACME. (1) 3 in. dia. ventilator. (1) 20 in. x 16 in. manway. Inside dimensions: 5 ft. 3-1/4 in. L. x 4 ft. 9 in. W. x 6 ft. 3-1/2 in. Straight wall. Overall dimensions: 7 ft. 4-1/4 in. L. x 5 ft. 7 in. W. x 9 ft. 7 in. H.(ACN355).