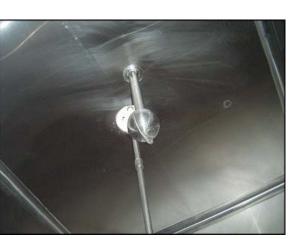

Cherry-Burrell Jacketed Rectangular Tank. Model GRW. S/N: 12-71-2669. Approximate capacity: 1300 gallons. Includes a full length, floor mounted 7 in. dia. impeller on a 1 in. dia. impeller shaft, (1) 5 in. dia. sight glass with a 3-step access ladder for view. (1) 4 in. dia. sprayball for CIP cleaning. Baldor Electric motor: <sup>3</sup>/<sub>4</sub> Hp, 1725 rpm, 208-230/460 volts, 3.2-3.0/1.5 amps, 60 Hz, 3 phase. Perfection Electric Inc. Model: SA11130S. Serial no. 32293H980. motor drive: 40 to 1 ratio. REOTEMP gauge dial. Inlets/outlets: (2) 1-3/8 in. MNPT. (1) 2-1/8 in. MNPT. (1) 3 in. s-line. (1) 2 in. s-line. (1) 1-1/2 in. ACME. (1) 3 in. dia. ventilator. (1) 20 in. x 16 in. manway. Inside dimensions: 5 ft. 3-1/4 in. L. x 4 ft. 9 in. W. x 6 ft. 3-1/2 in. Straight wall. Overall dimensions: 7 ft. 4-1/4 in. L. x 5 ft. 7 in. W. x 9 ft. 7 in. H.(ACN355).