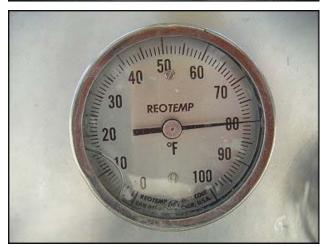

Cherry-Burrell Jacketed Rectangular Tank. Model GRW. S/N: 12-71-2669. Approximate capacity: 1300 gallons. Includes a full length, floor mounted 7 in. dia. impeller on a 1 in. dia. impeller shaft, (1) 5 in. dia. sight glass with a 3-step access ladder for view. (1) 4 in. dia. sprayball for CIP cleaning. Baldor Electric motor: <sup>3</sup>/<sub>4</sub> Hp, 1725 rpm, 208-230/460 volts, 3.2-3.0/1.5 amps, 60 Hz, 3 phase. Perfection Electric Inc. Model: SA11130S. Serial no. 32293H980. motor drive: 40 to 1 ratio. REOTEMP gauge dial. Inlets/outlets: (2) 1-3/8 in. MNPT. (1) 2-1/8 in. MNPT. (1) 3 in. s-line. (1) 2 in. s-line. (1) 1-1/2 in. ACME. (1) 3 in. dia. ventilator. (1) 20 in. x 16 in. manway. Inside dimensions: 5 ft. 3-1/4 in. L. x 4 ft. 9 in. W. x 6 ft. 3-1/2 in. Straight wall. Overall dimensions: 7 ft. 4-1/4 in. L. x 5 ft. 7 in. W. x 9 ft. 7 in. H.(ACN355).