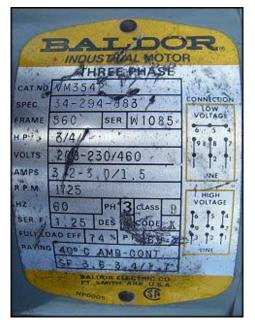

Cherry-Burrell Jacketed Rectangular Tank. Model GRW. S/N: 12-71-2669. Approximate capacity: 1300 gallons. Includes a full length, floor mounted 7 in. dia. impeller on a 1 in. dia. impeller shaft, (1) 5 in. dia. sight glass with a 3-step access ladder for view. (1) 4 in. dia. sprayball for CIP cleaning. Baldor Electric motor: <sup>3</sup>/<sub>4</sub> Hp, 1725 rpm, 208-230/460 volts, 3.2-3.0/1.5 amps, 60 Hz, 3 phase. Perfection Electric Inc. Model: SA11130S. Serial no. 32293H980. motor drive: 40 to 1 ratio. REOTEMP gauge dial. Inlets/outlets: (2) 1-3/8 in. MNPT. (1) 2-1/8 in. MNPT. (1) 3 in. s-line. (1) 2 in. s-line. (1) 1-1/2 in. ACME. (1) 3 in. dia. ventilator. (1) 20 in. x 16 in. manway. Inside dimensions: 5 ft. 3-1/4 in. L. x 4 ft. 9 in. W. x 6 ft. 3-1/2 in. Straight wall. Overall dimensions: 7 ft. 4-1/4 in. L. x 5 ft. 7 in. W. x 9 ft. 7 in. H.(ACN355).