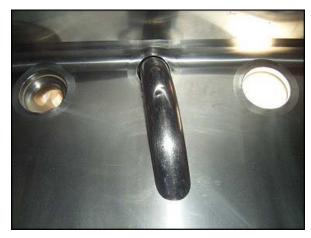

Cherry-Burrell Jacketed Rectangular Tank. Model GRW. S/N: 12-71-2669. Approximate capacity: 1300 gallons. Includes a full length, floor mounted 7 in. dia. impeller on a 1 in. dia. impeller shaft, (1) 5 in. dia. sight glass with a 3-step access ladder for view. (1) 4 in. dia. sprayball for CIP cleaning. Baldor Electric motor: <sup>3</sup>/<sub>4</sub> Hp, 1725 rpm, 208-230/460 volts, 3.2-3.0/1.5 amps, 60 Hz, 3 phase. Perfection Electric Inc. Model: SA11130S. Serial no. 32293H980. motor drive: 40 to 1 ratio. REOTEMP gauge dial. Inlets/outlets: (2) 1-3/8 in. MNPT. (1) 2-1/8 in. MNPT. (1) 3 in. s-line. (1) 2 in. s-line. (1) 1-1/2 in. ACME. (1) 3 in. dia. ventilator. (1) 20 in. x 16 in. manway. Inside dimensions: 5 ft. 3-1/4 in. L. x 4 ft. 9 in. W. x 6 ft. 3-1/2 in. Straight wall. Overall dimensions: 7 ft. 4-1/4 in. L. x 5 ft. 7 in. W. x 9 ft. 7 in. H.(ACN355).