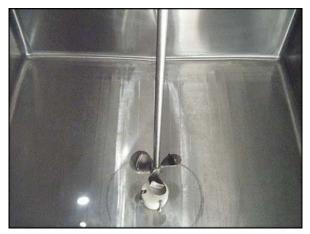

Cherry-Burrell Jacketed Rectangular Tank. Model GRW. S/N: 12-71-2669. Approximate capacity: 1300 gallons. Includes a full length, floor mounted 7 in. dia. impeller on a 1 in. dia. impeller shaft, (1) 5 in. dia. sight glass with a 3-step access ladder for view. (1) 4 in. dia. sprayball for CIP cleaning. Baldor Electric motor: <sup>3</sup>/<sub>4</sub> Hp, 1725 rpm, 208-230/460 volts, 3.2-3.0/1.5 amps, 60 Hz, 3 phase. Perfection Electric Inc. Model: SA11130S. Serial no. 32293H980. motor drive: 40 to 1 ratio. REOTEMP gauge dial. Inlets/outlets: (2) 1-3/8 in. MNPT. (1) 2-1/8 in. MNPT. (1) 3 in. s-line. (1) 2 in. s-line. (1) 1-1/2 in. ACME. (1) 3 in. dia. ventilator. (1) 20 in. x 16 in. manway. Inside dimensions: 5 ft. 3-1/4 in. L. x 4 ft. 9 in. W. x 6 ft. 3-1/2 in. Straight wall. Overall dimensions: 7 ft. 4-1/4 in. L. x 5 ft. 7 in. W. x 9 ft. 7 in. H.(ACN355).