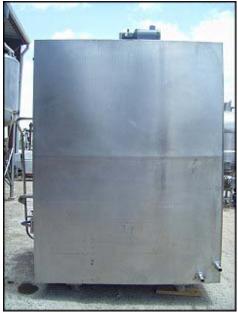

| Cherry-Burrell Jacketed Rectangular Tank- 1300 Gallons |                       |
|--------------------------------------------------------|-----------------------|
| Mfg: Cherry-Burrell                                    | Model: GRW            |
| Stock No: RAAF136.36                                   | Serial No: 12-71-2669 |

Cherry-Burrell Jacketed Rectangular Tank. Model GRW. S/N: 12-71-2669. Approximate capacity: 1300 gallons. Includes a full length, floor mounted 7 in. dia. impeller on a 1 in. dia. impeller shaft, (1) 5 in. dia. sight glass with a 3-step access ladder for view. (1) 4 in. dia. sprayball for CIP cleaning. Baldor Electric motor: <sup>3</sup>/<sub>4</sub> Hp, 1725 rpm, 208-230/460 volts, 3.2-3.0/1.5 amps, 60 Hz, 3 phase. Perfection Electric Inc. Model: SA11130S. Serial no. 32293H980. motor drive: 40 to 1 ratio. REOTEMP gauge dial. Inlets/outlets: (2) 1-3/8 in. MNPT. (1) 2-1/8 in. MNPT. (1) 3 in. s-line. (1) 2 in. s-line. (1) 1-1/2 in. ACME. (1) 3 in. dia. ventilator. (1) 20 in. x 16 in. manway. Inside dimensions: 5 ft. 3-1/4 in. L. x 4 ft. 9 in. W. x 6 ft. 3-1/2 in. Straight wall. Overall dimensions: 7 ft. 4-1/4 in. L. x 5 ft. 7 in. W. x 9 ft. 7 in. H.(ACN355).