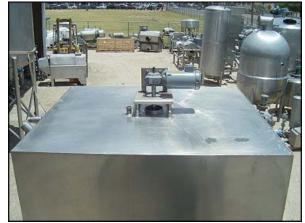

Cherry-Burrell Jacketed Rectangular Tank. Model GRW. S/N: 12-71-2669. Approximate capacity: 1300 gallons. Includes a full length, floor mounted 7 in. dia. impeller on a 1 in. dia. impeller shaft, (1) 5 in. dia. sight glass with a 3-step access ladder for view. (1) 4 in. dia. sprayball for CIP cleaning. Baldor Electric motor: <sup>3</sup>/<sub>4</sub> Hp, 1725 rpm, 208-230/460 volts, 3.2-3.0/1.5 amps, 60 Hz, 3 phase. Perfection Electric Inc. Model: SA11130S. Serial no. 32293H980. motor drive: 40 to 1 ratio. REOTEMP gauge dial. Inlets/outlets: (2) 1-3/8 in. MNPT. (1) 2-1/8 in. MNPT. (1) 3 in. s-line. (1) 2 in. s-line. (1) 1-1/2 in. ACME. (1) 3 in. dia. ventilator. (1) 20 in. x 16 in. manway. Inside dimensions: 5 ft. 3-1/4 in. L. x 4 ft. 9 in. W. x 6 ft. 3-1/2 in. Straight wall. Overall dimensions: 7 ft. 4-1/4 in. L. x 5 ft. 7 in. W. x 9 ft. 7 in. H.(ACN355).