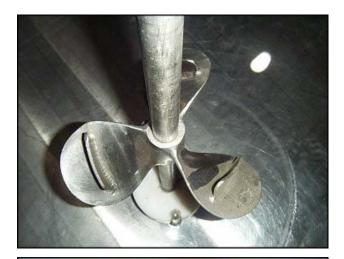

Cherry-Burrell Jacketed Rectangular Tank. Model GRW. S/N: 12-71-2669. Approximate capacity: 1300 gallons. Includes a full length, floor mounted 7 in. dia. impeller on a 1 in. dia. impeller shaft, (1) 5 in. dia. sight glass with a 3-step access ladder for view. (1) 4 in. dia. sprayball for CIP cleaning. Baldor Electric motor: <sup>3</sup>/<sub>4</sub> Hp, 1725 rpm, 208-230/460 volts, 3.2-3.0/1.5 amps, 60 Hz, 3 phase. Perfection Electric Inc. Model: SA11130S. Serial no. 32293H980. motor drive: 40 to 1 ratio. REOTEMP gauge dial. Inlets/outlets: (2) 1-3/8 in. MNPT. (1) 2-1/8 in. MNPT. (1) 3 in. s-line. (1) 2 in. s-line. (1) 1-1/2 in. ACME. (1) 3 in. dia. ventilator. (1) 20 in. x 16 in. manway. Inside dimensions: 5 ft. 3-1/4 in. L. x 4 ft. 9 in. W. x 6 ft. 3-1/2 in. Straight wall. Overall dimensions: 7 ft. 4-1/4 in. L. x 5 ft. 7 in. W. x 9 ft. 7 in. H.(ACN355).