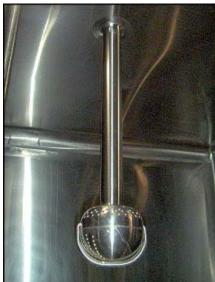

Cherry-Burrell Jacketed Rectangular Tank. Model GRW. S/N: 12-71-2669. Approximate capacity: 1300 gallons. Includes a full length, floor mounted 7 in. dia. impeller on a 1 in. dia. impeller shaft, (1) 5 in. dia. sight glass with a 3-step access ladder for view. (1) 4 in. dia. sprayball for CIP cleaning. Baldor Electric motor: <sup>3</sup>/<sub>4</sub> Hp, 1725 rpm, 208-230/460 volts, 3.2-3.0/1.5 amps, 60 Hz, 3 phase. Perfection Electric Inc. Model: SA11130S. Serial no. 32293H980. motor drive: 40 to 1 ratio. REOTEMP gauge dial. Inlets/outlets: (2) 1-3/8 in. MNPT. (1) 2-1/8 in. MNPT. (1) 3 in. s-line. (1) 2 in. s-line. (1) 1-1/2 in. ACME. (1) 3 in. dia. ventilator. (1) 20 in. x 16 in. manway. Inside dimensions: 5 ft. 3-1/4 in. L. x 4 ft. 9 in. W. x 6 ft. 3-1/2 in. Straight wall. Overall dimensions: 7 ft. 4-1/4 in. L. x 5 ft. 7 in. W. x 9 ft. 7 in. H.(ACN355).