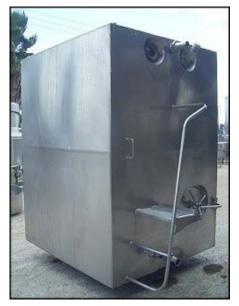

| Cherry-Burrell Jacketed Rectangular Tank- 1300 Gallons |                       |
|--------------------------------------------------------|-----------------------|
| Mfg: Cherry-Burrell                                    | Model: GRW            |
| Stock No: RAAF136.36                                   | Serial No: 12-71-2669 |

Cherry-Burrell Jacketed Rectangular Tank. Model GRW. S/N: 12-71-2669. Approximate capacity: 1300 gallons. Includes a full length, floor mounted 7 in. dia. impeller on a 1 in. dia. impeller shaft, (1) 5 in. dia. sight glass with a 3-step access ladder for view. (1) 4 in. dia. sprayball for CIP cleaning. Baldor Electric motor: <sup>3</sup>/<sub>4</sub> Hp, 1725 rpm, 208-230/460 volts, 3.2-3.0/1.5 amps, 60 Hz, 3 phase. Perfection Electric Inc. Model: SA11130S. Serial no. 32293H980. motor drive: 40 to 1 ratio. REOTEMP gauge dial. Inlets/outlets: (2) 1-3/8 in. MNPT. (1) 2-1/8 in. MNPT. (1) 3 in. s-line. (1) 2 in. s-line. (1) 1-1/2 in. ACME. (1) 3 in. dia. ventilator. (1) 20 in. x 16 in. manway. Inside dimensions: 5 ft. 3-1/4 in. L. x 4 ft. 9 in. W. x 6 ft. 3-1/2 in. Straight wall. Overall dimensions: 7 ft. 4-1/4 in. L. x 5 ft. 7 in. W. x 9 ft. 7 in. H.(ACN355).