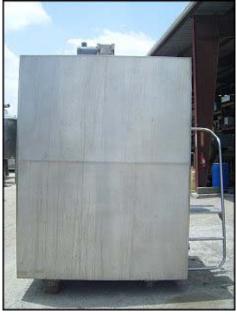

| Cherry-Burrell Jacketed Rectangular Tank- 1300 Gallons |                       |
|--------------------------------------------------------|-----------------------|
| Mfg: Cherry-Burrell                                    | Model: GRW            |
| Stock No: RAAF136.36                                   | Serial No: 12-71-2669 |

Cherry-Burrell Jacketed Rectangular Tank. Model GRW. S/N: 12-71-2669. Approximate capacity: 1300 gallons. Includes a full length, floor mounted 7 in. dia. impeller on a 1 in. dia. impeller shaft, (1) 5 in. dia. sight glass with a 3-step access ladder for view. (1) 4 in. dia. sprayball for CIP cleaning. Baldor Electric motor: <sup>3</sup>/<sub>4</sub> Hp, 1725 rpm, 208-230/460 volts, 3.2-3.0/1.5 amps, 60 Hz, 3 phase. Perfection Electric Inc. Model: SA11130S. Serial no. 32293H980. motor drive: 40 to 1 ratio. REOTEMP gauge dial. Inlets/outlets: (2) 1-3/8 in. MNPT. (1) 2-1/8 in. MNPT. (1) 3 in. s-line. (1) 2 in. s-line. (1) 1-1/2 in. ACME. (1) 3 in. dia. ventilator. (1) 20 in. x 16 in. manway. Inside dimensions: 5 ft. 3-1/4 in. L. x 4 ft. 9 in. W. x 6 ft. 3-1/2 in. Straight wall. Overall dimensions: 7 ft. 4-1/4 in. L. x 5 ft. 7 in. W. x 9 ft. 7 in. H.(ACN355).