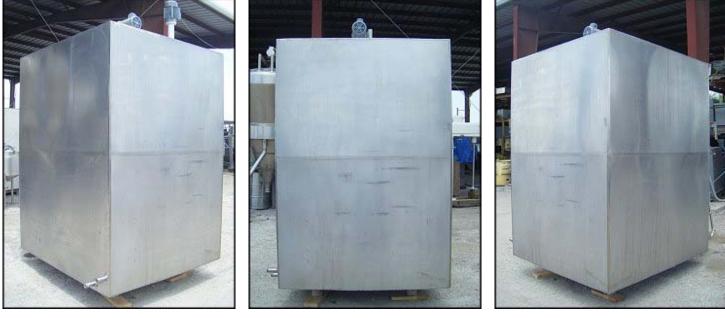

| Cherry-Burrell Jacketed Rectangular Tank- 1300 Gallons |                       |
|--------------------------------------------------------|-----------------------|
| Mfg: Cherry-Burrell                                    | Model: GRW            |
| Stock No: RAAF136.36                                   | Serial No: 12-71-2669 |

Cherry-Burrell Jacketed Rectangular Tank. Model GRW. S/N: 12-71-2669. Approximate capacity: 1300 gallons. Includes a full length, floor mounted 7 in. dia. impeller on a 1 in. dia. impeller shaft, (1) 5 in. dia. sight glass with a 3-step access ladder for view. (1) 4 in. dia. sprayball for CIP cleaning. Baldor Electric motor: <sup>3</sup>/<sub>4</sub> Hp, 1725 rpm, 208-230/460 volts, 3.2-3.0/1.5 amps, 60 Hz, 3 phase. Perfection Electric Inc. Model: SA11130S. Serial no. 32293H980. motor drive: 40 to 1 ratio. REOTEMP gauge dial. Inlets/outlets: (2) 1-3/8 in. MNPT. (1) 2-1/8 in. MNPT. (1) 3 in. s-line. (1) 2 in. s-line. (1) 1-1/2 in. ACME. (1) 3 in. dia. ventilator. (1) 20 in. x 16 in. manway. Inside dimensions: 5 ft. 3-1/4 in. L. x 4 ft. 9 in. W. x 6 ft. 3-1/2 in. Straight wall. Overall dimensions: 7 ft. 4-1/4 in. L. x 5 ft. 7 in. W. x 9 ft. 7 in. H.(ACN355).