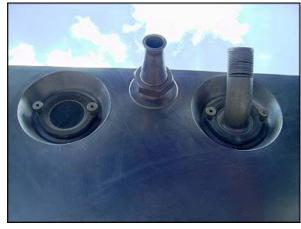

Cherry-Burrell Jacketed Rectangular Tank. Model GRW. S/N: 12-71-2669. Approximate capacity: 1300 gallons. Includes a full length, floor mounted 7 in. dia. impeller on a 1 in. dia. impeller shaft, (1) 5 in. dia. sight glass with a 3-step access ladder for view. (1) 4 in. dia. sprayball for CIP cleaning. Baldor Electric motor: <sup>3</sup>/<sub>4</sub> Hp, 1725 rpm, 208-230/460 volts, 3.2-3.0/1.5 amps, 60 Hz, 3 phase. Perfection Electric Inc. Model: SA11130S. Serial no. 32293H980. motor drive: 40 to 1 ratio. REOTEMP gauge dial. Inlets/outlets: (2) 1-3/8 in. MNPT. (1) 2-1/8 in. MNPT. (1) 3 in. s-line. (1) 2 in. s-line. (1) 1-1/2 in. ACME. (1) 3 in. dia. ventilator. (1) 20 in. x 16 in. manway. Inside dimensions: 5 ft. 3-1/4 in. L. x 4 ft. 9 in. W. x 6 ft. 3-1/2 in. Straight wall. Overall dimensions: 7 ft. 4-1/4 in. L. x 5 ft. 7 in. W. x 9 ft. 7 in. H.(ACN355).