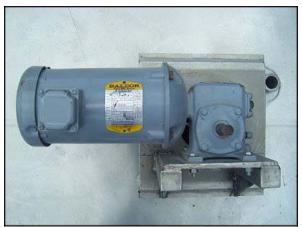

Cherry-Burrell Jacketed Rectangular Tank. Model GRW. S/N: 12-71-2669. Approximate capacity: 1300 gallons. Includes a full length, floor mounted 7 in. dia. impeller on a 1 in. dia. impeller shaft, (1) 5 in. dia. sight glass with a 3-step access ladder for view. (1) 4 in. dia. sprayball for CIP cleaning. Baldor Electric motor: <sup>3</sup>/<sub>4</sub> Hp, 1725 rpm, 208-230/460 volts, 3.2-3.0/1.5 amps, 60 Hz, 3 phase. Perfection Electric Inc. Model: SA11130S. Serial no. 32293H980. motor drive: 40 to 1 ratio. REOTEMP gauge dial. Inlets/outlets: (2) 1-3/8 in. MNPT. (1) 2-1/8 in. MNPT. (1) 3 in. s-line. (1) 2 in. s-line. (1) 1-1/2 in. ACME. (1) 3 in. dia. ventilator. (1) 20 in. x 16 in. manway. Inside dimensions: 5 ft. 3-1/4 in. L. x 4 ft. 9 in. W. x 6 ft. 3-1/2 in. Straight wall. Overall dimensions: 7 ft. 4-1/4 in. L. x 5 ft. 7 in. W. x 9 ft. 7 in. H.(ACN355).

| Perfection<br>PERFECTION ELECTRIC, INC. |             |  |
|-----------------------------------------|-------------|--|
| MODEL SA 11                             | 30 S        |  |
| H.P. INPUT AT 1750 R.P.M. 25            | TO 1 RATIO  |  |
| SERIAL NO. 3 2 2 9 3 H 98 0             |             |  |
|                                         | State State |  |