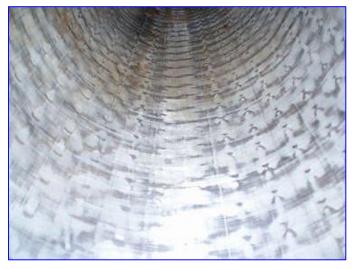

Stainless Steel Two Barrel Scrape Surface Heat Exchanger. (2) 15 in. dia. x 10 ft. 10 L barrels with (42) 1 in. L x 3 in. W bakelite scrapers. Setup for chilling with freon. (2) Erole Marelli Motors, 30 hp, 1507 rpm, 265/460 V 9.5/5.5 amps, ratio 10.4, final rpm: 163. Inlets: (2) 1-1/2 in. dia. NPT (male), (1) 2 in. dia. media port. Outlets: (2) 1-1/2 in. dia. NPT (male). Overall dimensions: 13 ft. 7 in. L x 24 in. W x 66 in. H