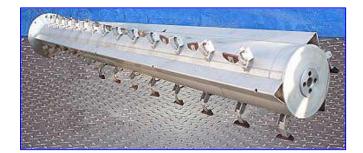

Stainless Steel Two Barrel Scrape Surface Heat Exchanger. (2) 15 in. dia. x 10 ft. 10 L barrels with (42) 1 in. L x 3 in. W bakelite scrapers. Setup for chilling with freon. (2) Erole Marelli Motors, 30 hp, 1507 rpm, 265/460 V 9.5/5.5 amps, ratio 10.4, final rpm: 163. Inlets: (2) 1-1/2 in. dia. NPT (male), (1) 2 in. dia. media port. Outlets: (2) 1-1/2 in. dia. NPT (male). Overall dimensions: 13 ft. 7 in. L x 24 in. W x 66 in. H