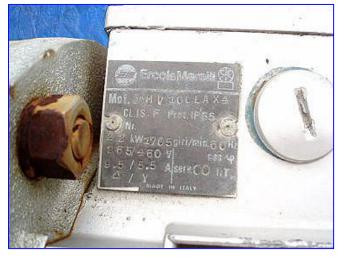

Stainless Steel Two Barrel Scrape Surface Heat Exchanger. (2) 15 in. dia. x 10 ft. 10 L barrels with (42) 1 in. L x 3 in. W bakelite scrapers. Setup for chilling with freon. (2) Erole Marelli Motors, 30 hp, 1507 rpm, 265/460 V 9.5/5.5 amps, ratio 10.4, final rpm: 163. Inlets: (2) 1-1/2 in. dia. NPT (male), (1) 2 in. dia. media port. Outlets: (2) 1-1/2 in. dia. NPT (male). Overall dimensions: 13 ft. 7 in. L x 24 in. W x 66 in. H