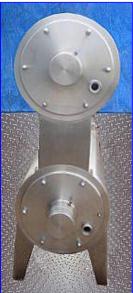

Stainless Steel Two Barrel Scrape Surface Heat Exchanger. (2) 15 in. dia. x 10 ft. 10 L barrels with (42) 1 in. L x 3 in. W bakelite scrapers. Setup for chilling with freon. (2) Erole Marelli Motors, 30 hp, 1507 rpm, 265/460 V 9.5/5.5 amps, ratio 10.4, final rpm: 163. Inlets: (2) 1-1/2 in. dia. NPT (male), (1) 2 in. dia. media port. Outlets: (2) 1-1/2 in. dia. NPT (male). Overall dimensions: 13 ft. 7 in. L x 24 in. W x 66 in. H