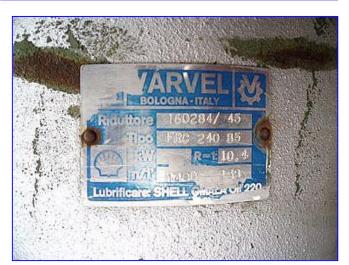

Stainless Steel Two Barrel Scrape Surface Heat Exchanger. (2) 15 in. dia. x 10 ft. 10 L barrels with (42) 1 in. L x 3 in. W bakelite scrapers. Setup for chilling with freon. (2) Erole Marelli Motors, 30 hp, 1507 rpm, 265/460 V 9.5/5.5 amps, ratio 10.4, final rpm: 163. Inlets: (2) 1-1/2 in. dia. NPT (male), (1) 2 in. dia. media port. Outlets: (2) 1-1/2 in. dia. NPT (male). Overall dimensions: 13 ft. 7 in. L x 24 in. W x 66 in. H