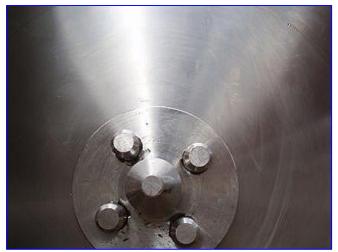

Stainless Steel Two Barrel Scrape Surface Heat Exchanger. (2) 15 in. dia. x 10 ft. 10 L barrels with (42) 1 in. L x 3 in. W bakelite scrapers. Setup for chilling with freon. (2) Erole Marelli Motors, 30 hp, 1507 rpm, 265/460 V 9.5/5.5 amps, ratio 10.4, final rpm: 163. Inlets: (2) 1-1/2 in. dia. NPT (male), (1) 2 in. dia. media port. Outlets: (2) 1-1/2 in. dia. NPT (male). Overall dimensions: 13 ft. 7 in. L x 24 in. W x 66 in. H