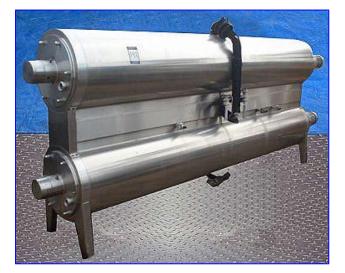

Stainless Steel Two Barrel Scrape Surface Heat Exchanger. (2) 15 in. dia. x 10 ft. 10 L barrels with (42) 1 in. L x 3 in. W bakelite scrapers. Setup for chilling with freon. (2) Erole Marelli Motors, 30 hp, 1507 rpm, 265/460 V 9.5/5.5 amps, ratio 10.4, final rpm: 163. Inlets: (2) 1-1/2 in. dia. NPT (male), (1) 2 in. dia. media port. Outlets: (2) 1-1/2 in. dia. NPT (male). Overall dimensions: 13 ft. 7 in. L x 24 in. W x 66 in. H