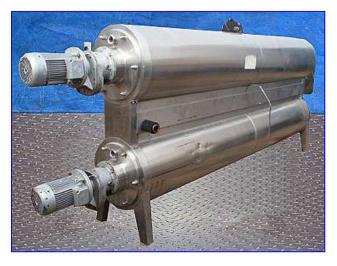

Stainless Steel Two Barrel Scrape Surface Heat Exchanger. (2) 15 in. dia. x 10 ft. 10 L barrels with (42) 1 in. L x 3 in. W bakelite scrapers. Setup for chilling with freon. (2) Erole Marelli Motors, 30 hp, 1507 rpm, 265/460 V 9.5/5.5 amps, ratio 10.4, final rpm: 163. Inlets: (2) 1-1/2 in. dia. NPT (male), (1) 2 in. dia. media port. Outlets: (2) 1-1/2 in. dia. NPT (male). Overall dimensions: 13 ft. 7 in. L x 24 in. W x 66 in. H