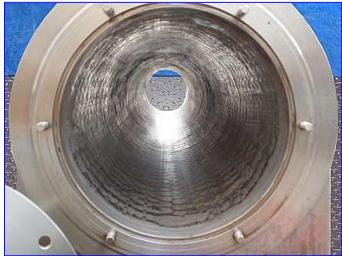

Stainless Steel Two Barrel Scrape Surface Heat Exchanger. (2) 15 in. dia. x 10 ft. 10 L barrels with (42) 1 in. L x 3 in. W bakelite scrapers. Setup for chilling with freon. (2) Erole Marelli Motors, 30 hp, 1507 rpm, 265/460 V 9.5/5.5 amps, ratio 10.4, final rpm: 163. Inlets: (2) 1-1/2 in. dia. NPT (male), (1) 2 in. dia. media port. Outlets: (2) 1-1/2 in. dia. NPT (male). Overall dimensions: 13 ft. 7 in. L x 24 in. W x 66 in. H