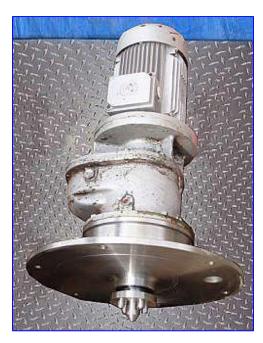

Stainless Steel Two Barrel Scrape Surface Heat Exchanger. (2) 15 in. dia. x 10 ft. 10 L barrels with (42) 1 in. L x 3 in. W bakelite scrapers. Setup for chilling with freon. (2) Erole Marelli Motors, 30 hp, 1507 rpm, 265/460 V 9.5/5.5 amps, ratio 10.4, final rpm: 163. Inlets: (2) 1-1/2 in. dia. NPT (male), (1) 2 in. dia. media port. Outlets: (2) 1-1/2 in. dia. NPT (male). Overall dimensions: 13 ft. 7 in. L x 24 in. W x 66 in. H