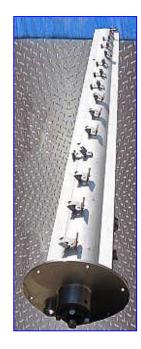

Stainless Steel Two Barrel Scrape Surface Heat Exchanger. (2) 15 in. dia. x 10 ft. 10 L barrels with (42) 1 in. L x 3 in. W bakelite scrapers. Setup for chilling with freon. (2) Erole Marelli Motors, 30 hp, 1507 rpm, 265/460 V 9.5/5.5 amps, ratio 10.4, final rpm: 163. Inlets: (2) 1-1/2 in. dia. NPT (male), (1) 2 in. dia. media port. Outlets: (2) 1-1/2 in. dia. NPT (male). Overall dimensions: 13 ft. 7 in. L x 24 in. W x 66 in. H