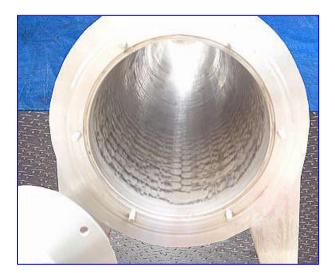

Stainless Steel Two Barrel Scrape Surface Heat Exchanger. (2) 15 in. dia. x 10 ft. 10 L barrels with (42) 1 in. L x 3 in. W bakelite scrapers. Setup for chilling with freon. (2) Erole Marelli Motors, 30 hp, 1507 rpm, 265/460 V 9.5/5.5 amps, ratio 10.4, final rpm: 163. Inlets: (2) 1-1/2 in. dia. NPT (male), (1) 2 in. dia. media port. Outlets: (2) 1-1/2 in. dia. NPT (male). Overall dimensions: 13 ft. 7 in. L x 24 in. W x 66 in. H