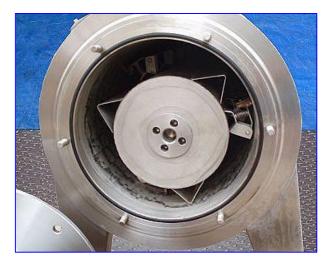

Stainless Steel Two Barrel Scrape Surface Heat Exchanger. (2) 15 in. dia. x 10 ft. 10 L barrels with (42) 1 in. L x 3 in. W bakelite scrapers. Setup for chilling with freon. (2) Erole Marelli Motors, 30 hp, 1507 rpm, 265/460 V 9.5/5.5 amps, ratio 10.4, final rpm: 163. Inlets: (2) 1-1/2 in. dia. NPT (male), (1) 2 in. dia. media port. Outlets: (2) 1-1/2 in. dia. NPT (male). Overall dimensions: 13 ft. 7 in. L x 24 in. W x 66 in. H