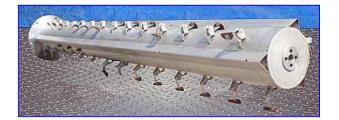

Stainless Steel Two Barrel Scrape Surface Heat Exchanger. (2) 15 in. dia. x 10 ft. 10 L barrels with (42) 1 in. L x 3 in. W bakelite scrapers. Setup for chilling with freon. (2) Erole Marelli Motors, 30 hp, 1507 rpm, 265/460 V 9.5/5.5 amps, ratio 10.4, final rpm: 163. Inlets: (2) 1-1/2 in. dia. NPT (male), (1) 2 in. dia. media port. Outlets: (2) 1-1/2 in. dia. NPT (male). Overall dimensions: 13 ft. 7 in. L x 24 in. W x 66 in. H