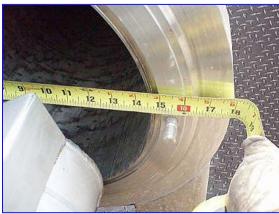

Stainless Steel Two Barrel Scrape Surface Heat Exchanger. (2) 15 in. dia. x 10 ft. 10 L barrels with (42) 1 in. L x 3 in. W bakelite scrapers. Setup for chilling with freon. (2) Erole Marelli Motors, 30 hp, 1507 rpm, 265/460 V 9.5/5.5 amps, ratio 10.4, final rpm: 163. Inlets: (2) 1-1/2 in. dia. NPT (male), (1) 2 in. dia. media port. Outlets: (2) 1-1/2 in. dia. NPT (male). Overall dimensions: 13 ft. 7 in. L x 24 in. W x 66 in. H