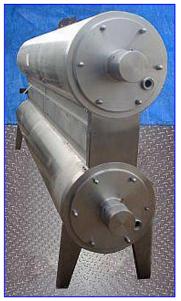

Stainless Steel Two Barrel Scrape Surface Heat Exchanger. (2) 15 in. dia. x 10 ft. 10 L barrels with (42) 1 in. L x 3 in. W bakelite scrapers. Setup for chilling with freon. (2) Erole Marelli Motors, 30 hp, 1507 rpm, 265/460 V 9.5/5.5 amps, ratio 10.4, final rpm: 163. Inlets: (2) 1-1/2 in. dia. NPT (male), (1) 2 in. dia. media port. Outlets: (2) 1-1/2 in. dia. NPT (male). Overall dimensions: 13 ft. 7 in. L x 24 in. W x 66 in. H