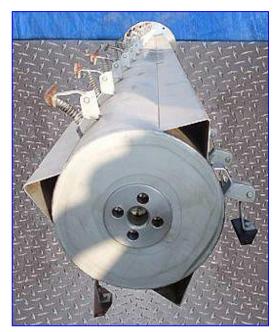

Stainless Steel Two Barrel Scrape Surface Heat Exchanger. (2) 15 in. dia. x 10 ft. 10 L barrels with (42) 1 in. L x 3 in. W bakelite scrapers. Setup for chilling with freon. (2) Erole Marelli Motors, 30 hp, 1507 rpm, 265/460 V 9.5/5.5 amps, ratio 10.4, final rpm: 163. Inlets: (2) 1-1/2 in. dia. NPT (male), (1) 2 in. dia. media port. Outlets: (2) 1-1/2 in. dia. NPT (male). Overall dimensions: 13 ft. 7 in. L x 24 in. W x 66 in. H