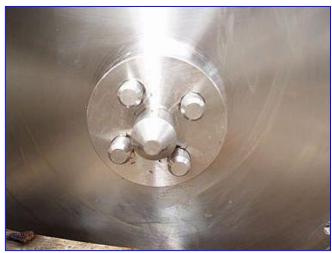

Stainless Steel Two Barrel Scrape Surface Heat Exchanger. (2) 15 in. dia. x 10 ft. 10 L barrels with (42) 1 in. L x 3 in. W bakelite scrapers. Setup for chilling with freon. (2) Erole Marelli Motors, 30 hp, 1507 rpm, 265/460 V 9.5/5.5 amps, ratio 10.4, final rpm: 163. Inlets: (2) 1-1/2 in. dia. NPT (male), (1) 2 in. dia. media port. Outlets: (2) 1-1/2 in. dia. NPT (male). Overall dimensions: 13 ft. 7 in. L x 24 in. W x 66 in. H