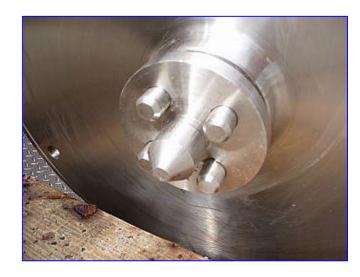

Stainless Steel Two Barrel Scrape Surface Heat Exchanger. (2) 15 in. dia. x 10 ft. 10 L barrels with (42) 1 in. L x 3 in. W bakelite scrapers. Setup for chilling with freon. (2) Erole Marelli Motors, 30 hp, 1507 rpm, 265/460 V 9.5/5.5 amps, ratio 10.4, final rpm: 163. Inlets: (2) 1-1/2 in. dia. NPT (male), (1) 2 in. dia. media port. Outlets: (2) 1-1/2 in. dia. NPT (male). Overall dimensions: 13 ft. 7 in. L x 24 in. W x 66 in. H