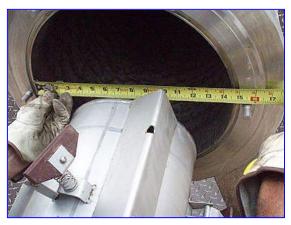

Stainless Steel Two Barrel Scrape Surface Heat Exchanger. (2) 15 in. dia. x 10 ft. 10 L barrels with (42) 1 in. L x 3 in. W bakelite scrapers. Setup for chilling with freon. (2) Erole Marelli Motors, 30 hp, 1507 rpm, 265/460 V 9.5/5.5 amps, ratio 10.4, final rpm: 163. Inlets: (2) 1-1/2 in. dia. NPT (male), (1) 2 in. dia. media port. Outlets: (2) 1-1/2 in. dia. NPT (male). Overall dimensions: 13 ft. 7 in. L x 24 in. W x 66 in. H