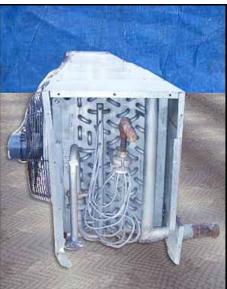

(3) Krack 6-Fan Evaporator Units. Approximate capacity: 10 tons. Refrigerant: R717 (Ammonia). Fins per Inch: 6. Rows: Coil row depth: 1 ft. 3 in. Included: housing, fans, drain pan and coil end covers. Cover dimensions: 15 ft. 8-1/2 in. L. x 1 ft. 10 in. W. x 3 in. H. (6) 1 ft. 9 in. dia. direct drive prop fans. (6) Franklin electric motors, 1/3 HP, 1140 rpm, 208-230/460 V, 60 Hz, 3 phase. Units are ideal for low headroom applications and smaller room sizes. Inlets: (1) 1-3/4 in. dia. port, (1) 2 in. dia. port. Outlets: (1) 3/4 in. dia. port. Overall dimensions: 15 ft. 8-1/2 in. L. x 3 ft. W. x 2 ft. 3 in. H.(ACN110).