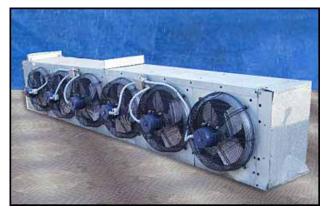

(3) Krack 6-Fan Evaporator Units. Approximate capacity: 10 tons. Refrigerant: R717 (Ammonia). Fins per Inch: 6. Rows: Coil row depth: 1 ft. 3 in. Included: housing, fans, drain pan and coil end covers. Cover dimensions: 15 ft. 8-1/2 in. L. x 1 ft. 10 in. W. x 3 in. H. (6) 1 ft. 9 in. dia. direct drive prop fans. (6) Franklin electric motors, 1/3 HP, 1140 rpm, 208-230/460 V, 60 Hz, 3 phase. Units are ideal for low headroom applications and smaller room sizes. Inlets: (1) 1-3/4 in. dia. port, (1) 2 in. dia. port. Outlets: (1) 3/4 in. dia. port. Overall dimensions: 15 ft. 8-1/2 in. L. x 3 ft. W. x 2 ft. 3 in. H.(ACN110).