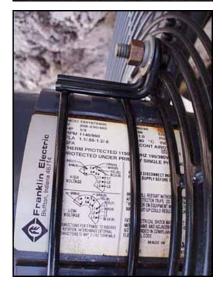

(3) Krack 6-Fan Evaporator Units. Approximate capacity: 10 tons. Refrigerant: R717 (Ammonia). Fins per Inch: 6. Rows: Coil row depth: 1 ft. 3 in. Included: housing, fans, drain pan and coil end covers. Cover dimensions: 15 ft. 8-1/2 in. L. x 1 ft. 10 in. W. x 3 in. H. (6) 1 ft. 9 in. dia. direct drive prop fans. (6) Franklin electric motors, 1/3 HP, 1140 rpm, 208-230/460 V, 60 Hz, 3 phase. Units are ideal for low headroom applications and smaller room sizes. Inlets: (1) 1-3/4 in. dia. port, (1) 2 in. dia. port. Outlets: (1) 3/4 in. dia. port. Overall dimensions: 15 ft. 8-1/2 in. L. x 3 ft. W. x 2 ft. 3 in. H.(ACN110).