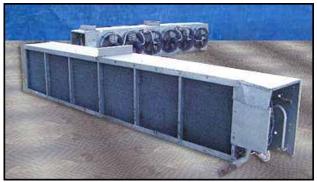

(3) Krack 6-Fan Evaporator Units. Approximate capacity: 10 tons. Refrigerant: R717 (Ammonia). Fins per Inch: 6. Rows: Coil row depth: 1 ft. 3 in. Included: housing, fans, drain pan and coil end covers. Cover dimensions: 15 ft. 8-1/2 in. L. x 1 ft. 10 in. W. x 3 in. H. (6) 1 ft. 9 in. dia. direct drive prop fans. (6) Franklin electric motors, 1/3 HP, 1140 rpm, 208-230/460 V, 60 Hz, 3 phase. Units are ideal for low headroom applications and smaller room sizes. Inlets: (1) 1-3/4 in. dia. port, (1) 2 in. dia. port. Outlets: (1) 3/4 in. dia. port. Overall dimensions: 15 ft. 8-1/2 in. L. x 3 ft. W. x 2 ft. 3 in. H.(ACN110).