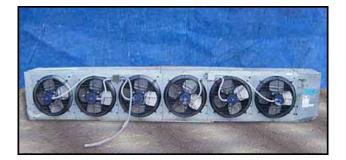

(3) Krack 6-Fan Evaporator Units. Approximate capacity: 10 tons. Refrigerant: R717 (Ammonia). Fins per Inch: 6. Rows: Coil row depth: 1 ft. 3 in. Included: housing, fans, drain pan and coil end covers. Cover dimensions: 15 ft. 8-1/2 in. L. x 1 ft. 10 in. W. x 3 in. H. (6) 1 ft. 9 in. dia. direct drive prop fans. (6) Franklin electric motors, 1/3 HP, 1140 rpm, 208-230/460 V, 60 Hz, 3 phase. Units are ideal for low headroom applications and smaller room sizes. Inlets: (1) 1-3/4 in. dia. port, (1) 2 in. dia. port. Outlets: (1) 3/4 in. dia. port. Overall dimensions: 15 ft. 8-1/2 in. L. x 3 ft. W. x 2 ft. 3 in. H.(ACN110).