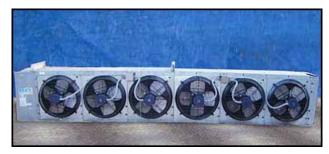

| Krack 6-Fan Evaporator Units – 10 Tons |            |
|----------------------------------------|------------|
| Mfg: Krack                             | Model:     |
| Stock No: RBFM100A.10                  | Serial No: |

(3) Krack 6-Fan Evaporator Units. Approximate capacity: 10 tons. Refrigerant: R717 (Ammonia). Fins per Inch: 6. Rows: Coil row depth: 1 ft. 3 in. Included: housing, fans, drain pan and coil end covers. Cover dimensions: 15 ft. 8-1/2 in. L. x 1 ft. 10 in. W. x 3 in. H. (6) 1 ft. 9 in. dia. direct drive prop fans. (6) Franklin electric motors, 1/3 HP, 1140 rpm, 208-230/460 V, 60 Hz, 3 phase. Units are ideal for low headroom applications and smaller room sizes. Inlets: (1) 1-3/4 in. dia. port, (1) 2 in. dia. port. Outlets: (1) 3/4 in. dia. port. Overall dimensions: 15 ft. 8-1/2 in. L. x 3 ft. W. x 2 ft. 3 in. H.(ACN110).