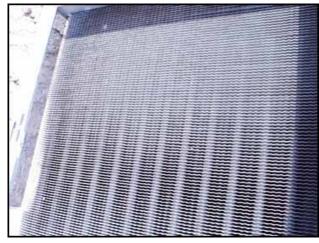

(3) Krack 6-Fan Evaporator Units. Approximate capacity: 10 tons. Refrigerant: R717 (Ammonia). Fins per Inch: 6. Rows: Coil row depth: 1 ft. 3 in. Included: housing, fans, drain pan and coil end covers. Cover dimensions: 15 ft. 8-1/2 in. L. x 1 ft. 10 in. W. x 3 in. H. (6) 1 ft. 9 in. dia. direct drive prop fans. (6) Franklin electric motors, 1/3 HP, 1140 rpm, 208-230/460 V, 60 Hz, 3 phase. Units are ideal for low headroom applications and smaller room sizes. Inlets: (1) 1-3/4 in. dia. port, (1) 2 in. dia. port. Outlets: (1) 3/4 in. dia. port. Overall dimensions: 15 ft. 8-1/2 in. L. x 3 ft. W. x 2 ft. 3 in. H.(ACN110).