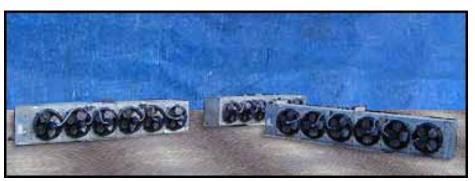

| Krack 6-Fan Evaporator Units – 10 Tons |            |
|----------------------------------------|------------|
| Mfg: Krack                             | Model:     |
| Stock No: RBFM100A.10                  | Serial No: |

(3) Krack 6-Fan Evaporator Units. Approximate capacity: 10 tons. Refrigerant: R717 (Ammonia). Fins per Inch: 6. Rows: Coil row depth: 1 ft. 3 in. Included: housing, fans, drain pan and coil end covers. Cover dimensions: 15 ft. 8-1/2 in. L. x 1 ft. 10 in. W. x 3 in. H. (6) 1 ft. 9 in. dia. direct drive prop fans. (6) Franklin electric motors, 1/3 HP, 1140 rpm, 208-230/460 V, 60 Hz, 3 phase. Units are ideal for low headroom applications and smaller room sizes. Inlets: (1) 1-3/4 in. dia. port, (1) 2 in. dia. port. Outlets: (1) 3/4 in. dia. port. Overall dimensions: 15 ft. 8-1/2 in. L. x 3 ft. W. x 2 ft. 3 in. H.(ACN110).