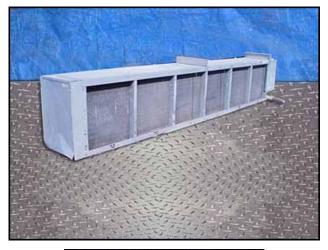

(3) Krack 6-Fan Evaporator Units. Approximate capacity: 10 tons. Refrigerant: R717 (Ammonia). Fins per Inch: 6. Rows: Coil row depth: 1 ft. 3 in. Included: housing, fans, drain pan and coil end covers. Cover dimensions: 15 ft. 8-1/2 in. L. x 1 ft. 10 in. W. x 3 in. H. (6) 1 ft. 9 in. dia. direct drive prop fans. (6) Franklin electric motors, 1/3 HP, 1140 rpm, 208-230/460 V, 60 Hz, 3 phase. Units are ideal for low headroom applications and smaller room sizes. Inlets: (1) 1-3/4 in. dia. port, (1) 2 in. dia. port. Outlets: (1) 3/4 in. dia. port. Overall dimensions: 15 ft. 8-1/2 in. L. x 3 ft. W. x 2 ft. 3 in. H.(ACN110).