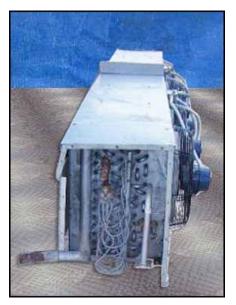

(3) Krack 6-Fan Evaporator Units. Approximate capacity: 10 tons. Refrigerant: R717 (Ammonia). Fins per Inch: 6. Rows: Coil row depth: 1 ft. 3 in. Included: housing, fans, drain pan and coil end covers. Cover dimensions: 15 ft. 8-1/2 in. L. x 1 ft. 10 in. W. x 3 in. H. (6) 1 ft. 9 in. dia. direct drive prop fans. (6) Franklin electric motors, 1/3 HP, 1140 rpm, 208-230/460 V, 60 Hz, 3 phase. Units are ideal for low headroom applications and smaller room sizes. Inlets: (1) 1-3/4 in. dia. port, (1) 2 in. dia. port. Outlets: (1) 3/4 in. dia. port. Overall dimensions: 15 ft. 8-1/2 in. L. x 3 ft. W. x 2 ft. 3 in. H.(ACN110).