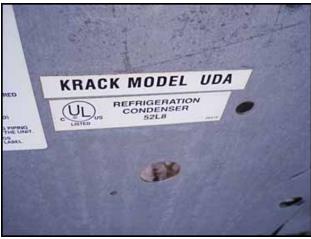

| Krack 6-Fan Evaporator Units – 10 Tons |            |
|----------------------------------------|------------|
| Mfg: Krack                             | Model:     |
| Stock No: RBFM100A.10                  | Serial No: |

(3) Krack 6-Fan Evaporator Units. Approximate capacity: 10 tons. Refrigerant: R717 (Ammonia). Fins per Inch: 6. Rows: Coil row depth: 1 ft. 3 in. Included: housing, fans, drain pan and coil end covers. Cover dimensions: 15 ft. 8-1/2 in. L. x 1 ft. 10 in. W. x 3 in. H. (6) 1 ft. 9 in. dia. direct drive prop fans. (6) Franklin electric motors, 1/3 HP, 1140 rpm, 208-230/460 V, 60 Hz, 3 phase. Units are ideal for low headroom applications and smaller room sizes. Inlets: (1) 1-3/4 in. dia. port, (1) 2 in. dia. port. Outlets: (1) 3/4 in. dia. port. Overall dimensions: 15 ft. 8-1/2 in. L. x 3 ft. W. x 2 ft. 3 in. H.(ACN110).