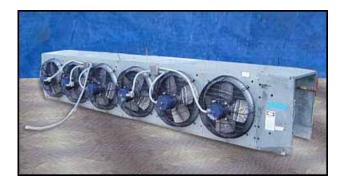

(3) Krack 6-Fan Evaporator Units. Approximate capacity: 10 tons. Refrigerant: R717 (Ammonia). Fins per Inch: 6. Rows: Coil row depth: 1 ft. 3 in. Included: housing, fans, drain pan and coil end covers. Cover dimensions: 15 ft. 8-1/2 in. L. x 1 ft. 10 in. W. x 3 in. H. (6) 1 ft. 9 in. dia. direct drive prop fans. (6) Franklin electric motors, 1/3 HP, 1140 rpm, 208-230/460 V, 60 Hz, 3 phase. Units are ideal for low headroom applications and smaller room sizes. Inlets: (1) 1-3/4 in. dia. port, (1) 2 in. dia. port. Outlets: (1) 3/4 in. dia. port. Overall dimensions: 15 ft. 8-1/2 in. L. x 3 ft. W. x 2 ft. 3 in. H.(ACN110).