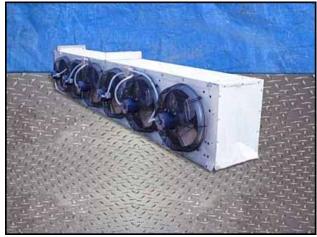

(3) Krack 6-Fan Evaporator Units. Approximate capacity: 10 tons. Refrigerant: R717 (Ammonia). Fins per Inch: 6. Rows: Coil row depth: 1 ft. 3 in. Included: housing, fans, drain pan and coil end covers. Cover dimensions: 15 ft. 8-1/2 in. L. x 1 ft. 10 in. W. x 3 in. H. (6) 1 ft. 9 in. dia. direct drive prop fans. (6) Franklin electric motors, 1/3 HP, 1140 rpm, 208-230/460 V, 60 Hz, 3 phase. Units are ideal for low headroom applications and smaller room sizes. Inlets: (1) 1-3/4 in. dia. port, (1) 2 in. dia. port. Outlets: (1) 3/4 in. dia. port. Overall dimensions: 15 ft. 8-1/2 in. L. x 3 ft. W. x 2 ft. 3 in. H.(ACN110).