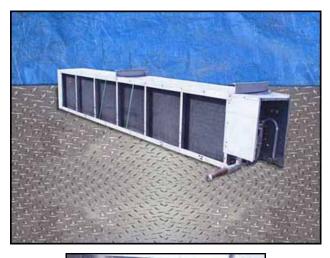

(3) Krack 6-Fan Evaporator Units. Approximate capacity: 10 tons. Refrigerant: R717 (Ammonia). Fins per Inch: 6. Rows: Coil row depth: 1 ft. 3 in. Included: housing, fans, drain pan and coil end covers. Cover dimensions: 15 ft. 8-1/2 in. L. x 1 ft. 10 in. W. x 3 in. H. (6) 1 ft. 9 in. dia. direct drive prop fans. (6) Franklin electric motors, 1/3 HP, 1140 rpm, 208-230/460 V, 60 Hz, 3 phase. Units are ideal for low headroom applications and smaller room sizes. Inlets: (1) 1-3/4 in. dia. port, (1) 2 in. dia. port. Outlets: (1) 3/4 in. dia. port. Overall dimensions: 15 ft. 8-1/2 in. L. x 3 ft. W. x 2 ft. 3 in. H.(ACN110).