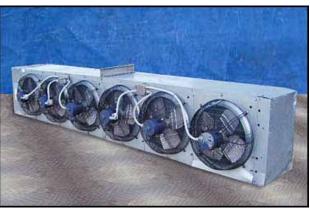

| Krack 6-Fan Evaporator Units – 10 Tons |            |
|----------------------------------------|------------|
| Mfg: Krack                             | Model:     |
| Stock No: RBFM100A.10                  | Serial No: |

(3) Krack 6-Fan Evaporator Units. Approximate capacity: 10 tons. Refrigerant: R717 (Ammonia). Fins per Inch: 6. Rows: Coil row depth: 1 ft. 3 in. Included: housing, fans, drain pan and coil end covers. Cover dimensions: 15 ft. 8-1/2 in. L. x 1 ft. 10 in. W. x 3 in. H. (6) 1 ft. 9 in. dia. direct drive prop fans. (6) Franklin electric motors, 1/3 HP, 1140 rpm, 208-230/460 V, 60 Hz, 3 phase. Units are ideal for low headroom applications and smaller room sizes. Inlets: (1) 1-3/4 in. dia. port, (1) 2 in. dia. port. Outlets: (1) 3/4 in. dia. port. Overall dimensions: 15 ft. 8-1/2 in. L. x 3 ft. W. x 2 ft. 3 in. H.(ACN110).