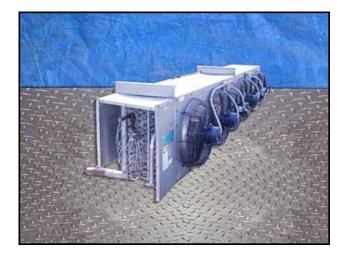

| Krack 6-Fan Evaporator Units – 10 Tons |            |
|----------------------------------------|------------|
| Mfg: Krack                             | Model:     |
| Stock No: RBFM100A.10                  | Serial No: |

(3) Krack 6-Fan Evaporator Units. Approximate capacity: 10 tons. Refrigerant: R717 (Ammonia). Fins per Inch: 6. Rows: Coil row depth: 1 ft. 3 in. Included: housing, fans, drain pan and coil end covers. Cover dimensions: 15 ft. 8-1/2 in. L. x 1 ft. 10 in. W. x 3 in. H. (6) 1 ft. 9 in. dia. direct drive prop fans. (6) Franklin electric motors, 1/3 HP, 1140 rpm, 208-230/460 V, 60 Hz, 3 phase. Units are ideal for low headroom applications and smaller room sizes. Inlets: (1) 1-3/4 in. dia. port, (1) 2 in. dia. port. Outlets: (1) 3/4 in. dia. port. Overall dimensions: 15 ft. 8-1/2 in. L. x 3 ft. W. x 2 ft. 3 in. H.(ACN110).