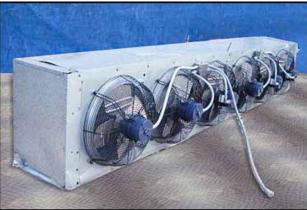

(3) Krack 6-Fan Evaporator Units. Approximate capacity: 10 tons. Refrigerant: R717 (Ammonia). Fins per Inch: 6. Rows: Coil row depth: 1 ft. 3 in. Included: housing, fans, drain pan and coil end covers. Cover dimensions: 15 ft. 8-1/2 in. L. x 1 ft. 10 in. W. x 3 in. H. (6) 1 ft. 9 in. dia. direct drive prop fans. (6) Franklin electric motors, 1/3 HP, 1140 rpm, 208-230/460 V, 60 Hz, 3 phase. Units are ideal for low headroom applications and smaller room sizes. Inlets: (1) 1-3/4 in. dia. port, (1) 2 in. dia. port. Outlets: (1) 3/4 in. dia. port. Overall dimensions: 15 ft. 8-1/2 in. L. x 3 ft. W. x 2 ft. 3 in. H.(ACN110).