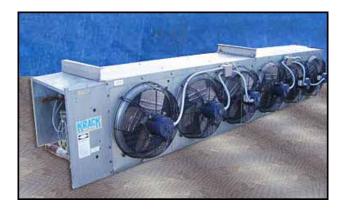

| Krack 6-Fan Evaporator Units – 10 Tons |            |
|----------------------------------------|------------|
| Mfg: Krack                             | Model:     |
| Stock No: RBFM100A.10                  | Serial No: |

(3) Krack 6-Fan Evaporator Units. Approximate capacity: 10 tons. Refrigerant: R717 (Ammonia). Fins per Inch: 6. Rows: Coil row depth: 1 ft. 3 in. Included: housing, fans, drain pan and coil end covers. Cover dimensions: 15 ft. 8-1/2 in. L. x 1 ft. 10 in. W. x 3 in. H. (6) 1 ft. 9 in. dia. direct drive prop fans. (6) Franklin electric motors, 1/3 HP, 1140 rpm, 208-230/460 V, 60 Hz, 3 phase. Units are ideal for low headroom applications and smaller room sizes. Inlets: (1) 1-3/4 in. dia. port, (1) 2 in. dia. port. Outlets: (1) 3/4 in. dia. port. Overall dimensions: 15 ft. 8-1/2 in. L. x 3 ft. W. x 2 ft. 3 in. H.(ACN110).