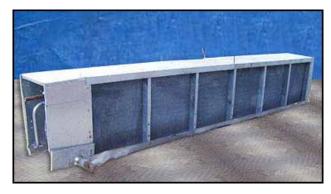

(3) Krack 6-Fan Evaporator Units. Approximate capacity: 10 tons. Refrigerant: R717 (Ammonia). Fins per Inch: 6. Rows: Coil row depth: 1 ft. 3 in. Included: housing, fans, drain pan and coil end covers. Cover dimensions: 15 ft. 8-1/2 in. L. x 1 ft. 10 in. W. x 3 in. H. (6) 1 ft. 9 in. dia. direct drive prop fans. (6) Franklin electric motors, 1/3 HP, 1140 rpm, 208-230/460 V, 60 Hz, 3 phase. Units are ideal for low headroom applications and smaller room sizes. Inlets: (1) 1-3/4 in. dia. port, (1) 2 in. dia. port. Outlets: (1) 3/4 in. dia. port. Overall dimensions: 15 ft. 8-1/2 in. L. x 3 ft. W. x 2 ft. 3 in. H.(ACN110).