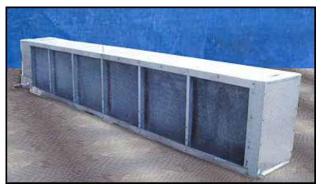

(3) Krack 6-Fan Evaporator Units. Approximate capacity: 10 tons. Refrigerant: R717 (Ammonia). Fins per Inch: 6. Rows: Coil row depth: 1 ft. 3 in. Included: housing, fans, drain pan and coil end covers. Cover dimensions: 15 ft. 8-1/2 in. L. x 1 ft. 10 in. W. x 3 in. H. (6) 1 ft. 9 in. dia. direct drive prop fans. (6) Franklin electric motors, 1/3 HP, 1140 rpm, 208-230/460 V, 60 Hz, 3 phase. Units are ideal for low headroom applications and smaller room sizes. Inlets: (1) 1-3/4 in. dia. port, (1) 2 in. dia. port. Outlets: (1) 3/4 in. dia. port. Overall dimensions: 15 ft. 8-1/2 in. L. x 3 ft. W. x 2 ft. 3 in. H.(ACN110).