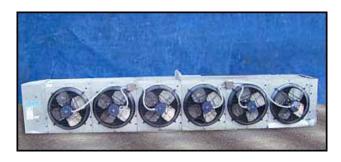

| Krack 6-Fan Evaporator Units – 10 Tons |            |
|----------------------------------------|------------|
| Mfg: Krack                             | Model:     |
| Stock No: RBFM100A.10                  | Serial No: |

(3) Krack 6-Fan Evaporator Units. Approximate capacity: 10 tons. Refrigerant: R717 (Ammonia). Fins per Inch: 6. Rows: Coil row depth: 1 ft. 3 in. Included: housing, fans, drain pan and coil end covers. Cover dimensions: 15 ft. 8-1/2 in. L. x 1 ft. 10 in. W. x 3 in. H. (6) 1 ft. 9 in. dia. direct drive prop fans. (6) Franklin electric motors, 1/3 HP, 1140 rpm, 208-230/460 V, 60 Hz, 3 phase. Units are ideal for low headroom applications and smaller room sizes. Inlets: (1) 1-3/4 in. dia. port, (1) 2 in. dia. port. Outlets: (1) 3/4 in. dia. port. Overall dimensions: 15 ft. 8-1/2 in. L. x 3 ft. W. x 2 ft. 3 in. H.(ACN110).