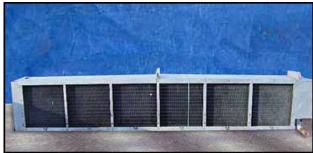

(3) Krack 6-Fan Evaporator Units. Approximate capacity: 10 tons. Refrigerant: R717 (Ammonia). Fins per Inch: 6. Rows: Coil row depth: 1 ft. 3 in. Included: housing, fans, drain pan and coil end covers. Cover dimensions: 15 ft. 8-1/2 in. L. x 1 ft. 10 in. W. x 3 in. H. (6) 1 ft. 9 in. dia. direct drive prop fans. (6) Franklin electric motors, 1/3 HP, 1140 rpm, 208-230/460 V, 60 Hz, 3 phase. Units are ideal for low headroom applications and smaller room sizes. Inlets: (1) 1-3/4 in. dia. port, (1) 2 in. dia. port. Outlets: (1) 3/4 in. dia. port. Overall dimensions: 15 ft. 8-1/2 in. L. x 3 ft. W. x 2 ft. 3 in. H.(ACN110).