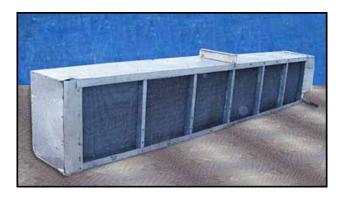

| Krack 6-Fan Evaporator Units – 10 Tons |            |
|----------------------------------------|------------|
| Mfg: Krack                             | Model:     |
| Stock No: RBFM100A.10                  | Serial No: |

(3) Krack 6-Fan Evaporator Units. Approximate capacity: 10 tons. Refrigerant: R717 (Ammonia). Fins per Inch: 6. Rows: Coil row depth: 1 ft. 3 in. Included: housing, fans, drain pan and coil end covers. Cover dimensions: 15 ft. 8-1/2 in. L. x 1 ft. 10 in. W. x 3 in. H. (6) 1 ft. 9 in. dia. direct drive prop fans. (6) Franklin electric motors, 1/3 HP, 1140 rpm, 208-230/460 V, 60 Hz, 3 phase. Units are ideal for low headroom applications and smaller room sizes. Inlets: (1) 1-3/4 in. dia. port, (1) 2 in. dia. port. Outlets: (1) 3/4 in. dia. port. Overall dimensions: 15 ft. 8-1/2 in. L. x 3 ft. W. x 2 ft. 3 in. H.(ACN110).