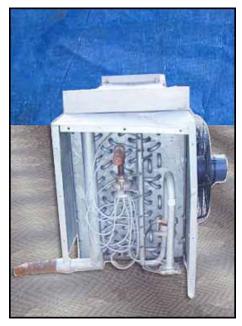

(3) Krack 6-Fan Evaporator Units. Approximate capacity: 10 tons. Refrigerant: R717 (Ammonia). Fins per Inch: 6. Rows: Coil row depth: 1 ft. 3 in. Included: housing, fans, drain pan and coil end covers. Cover dimensions: 15 ft. 8-1/2 in. L. x 1 ft. 10 in. W. x 3 in. H. (6) 1 ft. 9 in. dia. direct drive prop fans. (6) Franklin electric motors, 1/3 HP, 1140 rpm, 208-230/460 V, 60 Hz, 3 phase. Units are ideal for low headroom applications and smaller room sizes. Inlets: (1) 1-3/4 in. dia. port, (1) 2 in. dia. port. Outlets: (1) 3/4 in. dia. port. Overall dimensions: 15 ft. 8-1/2 in. L. x 3 ft. W. x 2 ft. 3 in. H.(ACN110).