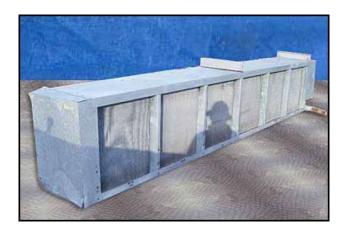

| Krack 6-Fan Evaporator Units – 10 Tons |            |
|----------------------------------------|------------|
| Mfg: Krack                             | Model:     |
| Stock No: RBFM100A.10                  | Serial No: |

(3) Krack 6-Fan Evaporator Units. Approximate capacity: 10 tons. Refrigerant: R717 (Ammonia). Fins per Inch: 6. Rows: Coil row depth: 1 ft. 3 in. Included: housing, fans, drain pan and coil end covers. Cover dimensions: 15 ft. 8-1/2 in. L. x 1 ft. 10 in. W. x 3 in. H. (6) 1 ft. 9 in. dia. direct drive prop fans. (6) Franklin electric motors, 1/3 HP, 1140 rpm, 208-230/460 V, 60 Hz, 3 phase. Units are ideal for low headroom applications and smaller room sizes. Inlets: (1) 1-3/4 in. dia. port, (1) 2 in. dia. port. Outlets: (1) 3/4 in. dia. port. Overall dimensions: 15 ft. 8-1/2 in. L. x 3 ft. W. x 2 ft. 3 in. H.(ACN110).