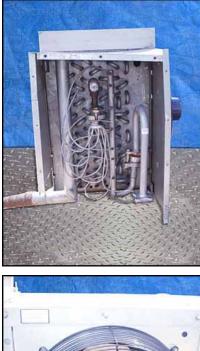

(3) Krack 6-Fan Evaporator Units. Approximate capacity: 10 tons. Refrigerant: R717 (Ammonia). Fins per Inch: 6. Rows: Coil row depth: 1 ft. 3 in. Included: housing, fans, drain pan and coil end covers. Cover dimensions: 15 ft. 8-1/2 in. L. x 1 ft. 10 in. W. x 3 in. H. (6) 1 ft. 9 in. dia. direct drive prop fans. (6) Franklin electric motors, 1/3 HP, 1140 rpm, 208-230/460 V, 60 Hz, 3 phase. Units are ideal for low headroom applications and smaller room sizes. Inlets: (1) 1-3/4 in. dia. port, (1) 2 in. dia. port. Outlets: (1) 3/4 in. dia. port. Overall dimensions: 15 ft. 8-1/2 in. L. x 3 ft. W. x 2 ft. 3 in. H.(ACN110).