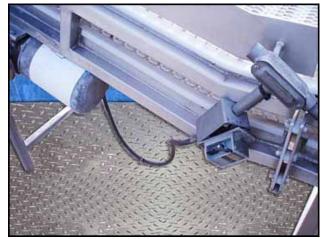

90 Degree Intralox Conveyor with Incline - 19 in. wide. Belt dimensions: 11 ft. L x 1 ft. 7 in. W. Infeed height: 4 ft. 2 in. Exit height: 3 ft. 6 in. Motor and drive shown have been removed and are not included. Overall dimensions: 11 ft. 3 in. L x 2 ft. 3 in. W x 4 ft. 2 in. H.