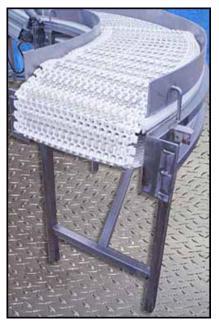

90 Degree Intralox Conveyor with Incline - 19 in. wide. Belt dimensions: 11 ft. L x 1 ft. 7 in. W. Infeed height: 4 ft. 2 in. Exit height: 3 ft. 6 in. Motor and drive shown have been removed and are not included. Overall dimensions: 11 ft. 3 in. L x 2 ft. 3 in. W x 4 ft. 2 in. H.