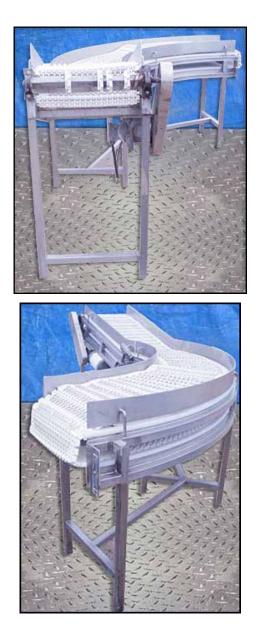

90 Degree Intralox Conveyor with Incline - 19 in. wide. Belt dimensions: 11 ft. L x 1 ft. 7 in. W. Infeed height: 4 ft. 2 in. Exit height: 3 ft. 6 in. Motor and drive shown have been removed and are not included. Overall dimensions: 11 ft. 3 in. L x 2 ft. 3 in. W x 4 ft. 2 in. H.