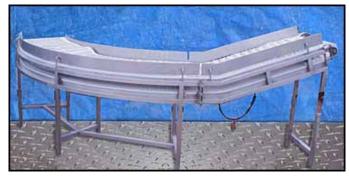

90 Degree Intralox Conveyor with Incline - 19 in. wide. Belt dimensions: 11 ft. L x 1 ft. 7 in. W. Infeed height: 4 ft. 2 in. Exit height: 3 ft. 6 in. Motor and drive shown have been removed and are not included. Overall dimensions: 11 ft. 3 in. L x 2 ft. 3 in. W x 4 ft. 2 in. H.