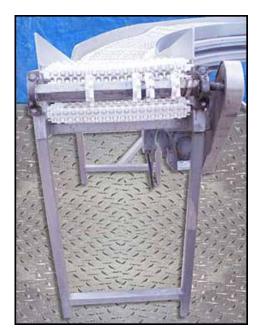

90 Degree Intralox Conveyor with Incline - 19 in. wide. Belt dimensions: 11 ft. L x 1 ft. 7 in. W. Infeed height: 4 ft. 2 in. Exit height: 3 ft. 6 in. Motor and drive shown have been removed and are not included. Overall dimensions: 11 ft. 3 in. L x 2 ft. 3 in. W x 4 ft. 2 in. H.