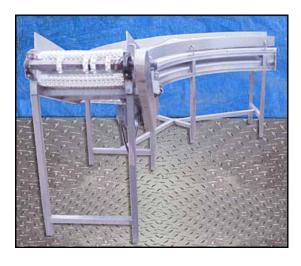

90 Degree Intralox Conveyor with Incline - 19 in. wide. Belt dimensions: 11 ft. L x 1 ft. 7 in. W. Infeed height: 4 ft. 2 in. Exit height: 3 ft. 6 in. Motor and drive shown have been removed and are not included. Overall dimensions: 11 ft. 3 in. L x 2 ft. 3 in. W x 4 ft. 2 in. H.