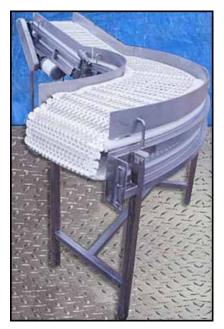

90 Degree Intralox Conveyor with Incline - 19 in. wide. Belt dimensions: 11 ft. L x 1 ft. 7 in. W. Infeed height: 4 ft. 2 in. Exit height: 3 ft. 6 in. Motor and drive shown have been removed and are not included. Overall dimensions: 11 ft. 3 in. L x 2 ft. 3 in. W x 4 ft. 2 in. H.