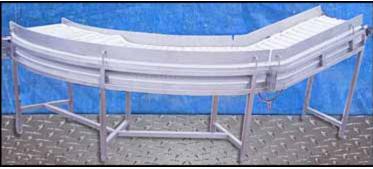

90 Degree Intralox Conveyor with Incline - 19 in. wide. Belt dimensions: 11 ft. L x 1 ft. 7 in. W. Infeed height: 4 ft. 2 in. Exit height: 3 ft. 6 in. Motor and drive shown have been removed and are not included. Overall dimensions: 11 ft. 3 in. L x 2 ft. 3 in. W x 4 ft. 2 in. H.