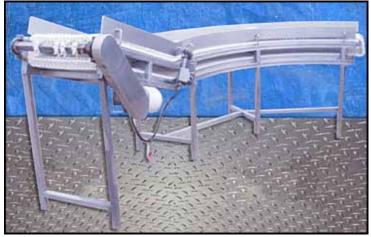

90 Degree Intralox Conveyor with Incline - 19 in. wide. Belt dimensions: 11 ft. L x 1 ft. 7 in. W. Infeed height: 4 ft. 2 in. Exit height: 3 ft. 6 in. Motor and drive shown have been removed and are not included. Overall dimensions: 11 ft. 3 in. L x 2 ft. 3 in. W x 4 ft. 2 in. H.