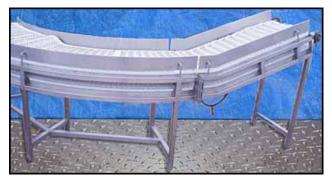

90 Degree Intralox Conveyor with Incline - 19 in. wide. Belt dimensions: 11 ft. L x 1 ft. 7 in. W. Infeed height: 4 ft. 2 in. Exit height: 3 ft. 6 in. Motor and drive shown have been removed and are not included. Overall dimensions: 11 ft. 3 in. L x 2 ft. 3 in. W x 4 ft. 2 in. H.