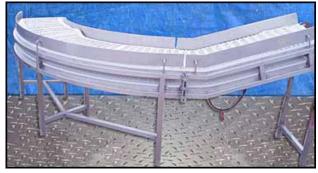

90 Degree Intralox Conveyor with Incline - 19 in. wide. Belt dimensions: 11 ft. L x 1 ft. 7 in. W. Infeed height: 4 ft. 2 in. Exit height: 3 ft. 6 in. Motor and drive shown have been removed and are not included. Overall dimensions: 11 ft. 3 in. L x 2 ft. 3 in. W x 4 ft. 2 in. H.