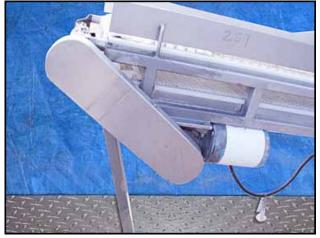

90 Degree Intralox Conveyor with Incline - 19 in. wide. Belt dimensions: 11 ft. L x 1 ft. 7 in. W. Infeed height: 4 ft. 2 in. Exit height: 3 ft. 6 in. Motor and drive shown have been removed and are not included. Overall dimensions: 11 ft. 3 in. L x 2 ft. 3 in. W x 4 ft. 2 in. H.