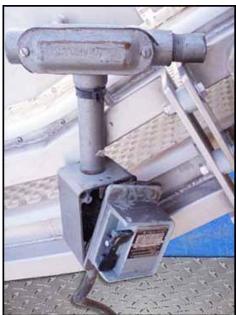

90 Degree Intralox Conveyor with Incline - 19 in. wide. Belt dimensions: 11 ft. L x 1 ft. 7 in. W. Infeed height: 4 ft. 2 in. Exit height: 3 ft. 6 in. Motor and drive shown have been removed and are not included. Overall dimensions: 11 ft. 3 in. L x 2 ft. 3 in. W x 4 ft. 2 in. H.