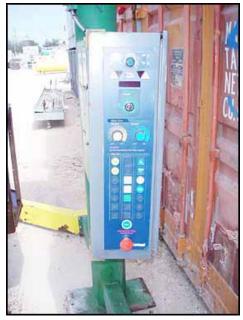

1996 Lan-Tech S-Series Straddle Stretch Wrapper. Model: S-400. S/N: SM001063. Wrapper dimensions: 5 ft. 9 in. dia. x 7 ft. 2 in. H. Roller dimensions: 2 ft. 10 in. L x 9 in. W x 2 ft. H. Unit is designed especially for loads that are lightweight, tall and unstable or too heavy to rotate using a turntable system. Baldor industrial motor, 1/2 hp, 1750 rpm, 90 V, 4.5 amps, 60 Hz, single phase. Overall dimensions: 10 ft. 10 in. L x 10 ft. 3 in. W x 9 ft. 9 in. H. (ACN180).