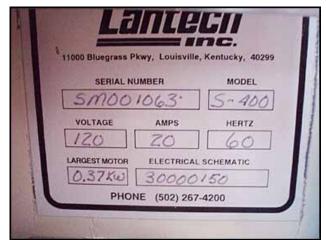

| 1996 Lan-Tech S-Series Straddle Stretch Wrapper |                     |
|-------------------------------------------------|---------------------|
| Mfg: Lan-Tech                                   | Model: S-400        |
| Stock No: RBFM304A.6                            | Serial No: SM001063 |

1996 Lan-Tech S-Series Straddle Stretch Wrapper. Model: S-400. S/N: SM001063. Wrapper dimensions: 5 ft. 9 in. dia. x 7 ft. 2 in. H. Roller dimensions: 2 ft. 10 in. L x 9 in. W x 2 ft. H. Unit is designed especially for loads that are lightweight, tall and unstable or too heavy to rotate using a turntable system. Baldor industrial motor, 1/2 hp, 1750 rpm, 90 V, 4.5 amps, 60 Hz, single phase. Overall dimensions: 10 ft. 10 in. L x 10 ft. 3 in. W x 9 ft. 9 in. H. (ACN180).