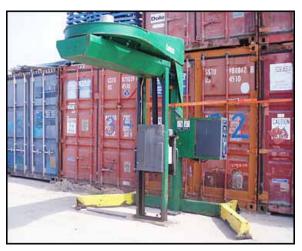

1996 Lan-Tech S-Series Straddle Stretch Wrapper. Model: S-400. S/N: SM001063. Wrapper dimensions: 5 ft. 9 in. dia. x 7 ft. 2 in. H. Roller dimensions: 2 ft. 10 in. L x 9 in. W x 2 ft. H. Unit is designed especially for loads that are lightweight, tall and unstable or too heavy to rotate using a turntable system. Baldor industrial motor, 1/2 hp, 1750 rpm, 90 V, 4.5 amps, 60 Hz, single phase. Overall dimensions: 10 ft. 10 in. L x 10 ft. 3 in. W x 9 ft. 9 in. H. (ACN180).