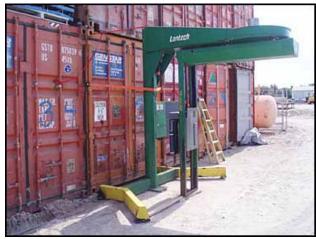

1996 Lan-Tech S-Series Straddle Stretch Wrapper. Model: S-400. S/N: SM001063. Wrapper dimensions: 5 ft. 9 in. dia. x 7 ft. 2 in. H. Roller dimensions: 2 ft. 10 in. L x 9 in. W x 2 ft. H. Unit is designed especially for loads that are lightweight, tall and unstable or too heavy to rotate using a turntable system. Baldor industrial motor, 1/2 hp, 1750 rpm, 90 V, 4.5 amps, 60 Hz, single phase. Overall dimensions: 10 ft. 10 in. L x 10 ft. 3 in. W x 9 ft. 9 in. H. (ACN180).