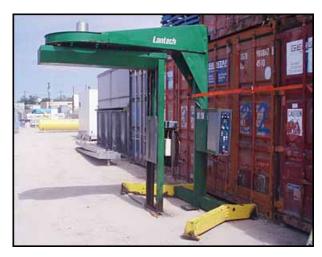

1996 Lan-Tech S-Series Straddle Stretch Wrapper. Model: S-400. S/N: SM001063. Wrapper dimensions: 5 ft. 9 in. dia. x 7 ft. 2 in. H. Roller dimensions: 2 ft. 10 in. L x 9 in. W x 2 ft. H. Unit is designed especially for loads that are lightweight, tall and unstable or too heavy to rotate using a turntable system. Baldor industrial motor, 1/2 hp, 1750 rpm, 90 V, 4.5 amps, 60 Hz, single phase. Overall dimensions: 10 ft. 10 in. L x 10 ft. 3 in. W x 9 ft. 9 in. H. (ACN180).