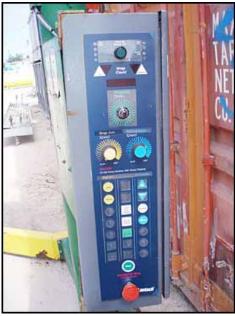

1996 Lan-Tech S-Series Straddle Stretch Wrapper. Model: S-400. S/N: SM001063. Wrapper dimensions: 5 ft. 9 in. dia. x 7 ft. 2 in. H. Roller dimensions: 2 ft. 10 in. L x 9 in. W x 2 ft. H. Unit is designed especially for loads that are lightweight, tall and unstable or too heavy to rotate using a turntable system. Baldor industrial motor, 1/2 hp, 1750 rpm, 90 V, 4.5 amps, 60 Hz, single phase. Overall dimensions: 10 ft. 10 in. L x 10 ft. 3 in. W x 9 ft. 9 in. H. (ACN180).