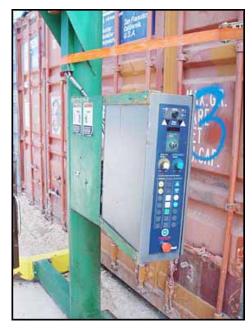

1996 Lan-Tech S-Series Straddle Stretch Wrapper. Model: S-400. S/N: SM001063. Wrapper dimensions: 5 ft. 9 in. dia. x 7 ft. 2 in. H. Roller dimensions: 2 ft. 10 in. L x 9 in. W x 2 ft. H. Unit is designed especially for loads that are lightweight, tall and unstable or too heavy to rotate using a turntable system. Baldor industrial motor, 1/2 hp, 1750 rpm, 90 V, 4.5 amps, 60 Hz, single phase. Overall dimensions: 10 ft. 10 in. L x 10 ft. 3 in. W x 9 ft. 9 in. H. (ACN180).