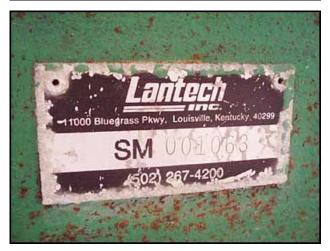

| 1996 Lan-Tech S-Series Straddle Stretch Wrapper |                     |
|-------------------------------------------------|---------------------|
| Mfg: Lan-Tech                                   | Model: S-400        |
| Stock No: RBFM304A.6                            | Serial No: SM001063 |

1996 Lan-Tech S-Series Straddle Stretch Wrapper. Model: S-400. S/N: SM001063. Wrapper dimensions: 5 ft. 9 in. dia. x 7 ft. 2 in. H. Roller dimensions: 2 ft. 10 in. L x 9 in. W x 2 ft. H. Unit is designed especially for loads that are lightweight, tall and unstable or too heavy to rotate using a turntable system. Baldor industrial motor, 1/2 hp, 1750 rpm, 90 V, 4.5 amps, 60 Hz, single phase. Overall dimensions: 10 ft. 10 in. L x 10 ft. 3 in. W x 9 ft. 9 in. H. (ACN180).