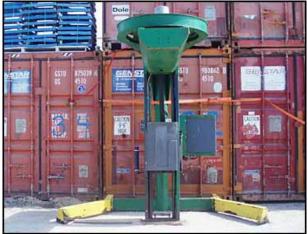

1996 Lan-Tech S-Series Straddle Stretch Wrapper. Model: S-400. S/N: SM001063. Wrapper dimensions: 5 ft. 9 in. dia. x 7 ft. 2 in. H. Roller dimensions: 2 ft. 10 in. L x 9 in. W x 2 ft. H. Unit is designed especially for loads that are lightweight, tall and unstable or too heavy to rotate using a turntable system. Baldor industrial motor, 1/2 hp, 1750 rpm, 90 V, 4.5 amps, 60 Hz, single phase. Overall dimensions: 10 ft. 10 in. L x 10 ft. 3 in. W x 9 ft. 9 in. H. (ACN180).