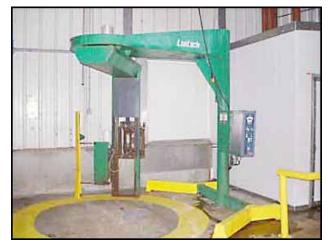

1996 Lan-Tech S-Series Straddle Stretch Wrapper. Model: S-400. S/N: SM001063. Wrapper dimensions: 5 ft. 9 in. dia. x 7 ft. 2 in. H. Roller dimensions: 2 ft. 10 in. L x 9 in. W x 2 ft. H. Unit is designed especially for loads that are lightweight, tall and unstable or too heavy to rotate using a turntable system. Baldor industrial motor, 1/2 hp, 1750 rpm, 90 V, 4.5 amps, 60 Hz, single phase. Overall dimensions: 10 ft. 10 in. L x 10 ft. 3 in. W x 9 ft. 9 in. H. (ACN180).