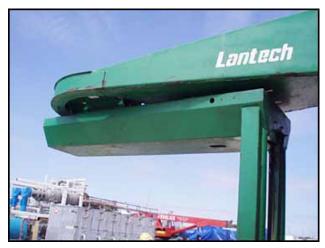

1996 Lan-Tech S-Series Straddle Stretch Wrapper. Model: S-400. S/N: SM001063. Wrapper dimensions: 5 ft. 9 in. dia. x 7 ft. 2 in. H. Roller dimensions: 2 ft. 10 in. L x 9 in. W x 2 ft. H. Unit is designed especially for loads that are lightweight, tall and unstable or too heavy to rotate using a turntable system. Baldor industrial motor, 1/2 hp, 1750 rpm, 90 V, 4.5 amps, 60 Hz, single phase. Overall dimensions: 10 ft. 10 in. L x 10 ft. 3 in. W x 9 ft. 9 in. H. (ACN180).