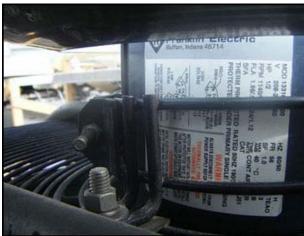

Krack Stainless Steel Ammonia Evaporators. Rated capacity: approximately 12,440 BTUH/°TD using liquid, re-circulated bottom feed ammonia, or 10 tons with a temperature change of ten degrees. Hot dipped galvanized steel coil with steel tubing and fins, (8) rows of tubes at (4) fins per inch. Cooling area: 3048 sq. ft. Air flow: 16,200 cfm. (3) Franklin electric motors, 1/2 hp, 1140 rpm, 208-230/460 V, 1.96-2.24/1.12 amps, 60 Hz, 3 phase. Features include a hot gas coil and a electrically heated drain pan. Fan diameters: 2 ft.5-1/2 in. (1) Access door 9 ft. 9 in. L x 1ft. 3 ½ in. H. Coil Inlet/Outlet : (3) 1 in., (1) 2 in., (1) 1-1/2 in. (drain). Overall dimensions: 11 ft. 5 in. L x 3 ft. 7 in. W x 3 ft.