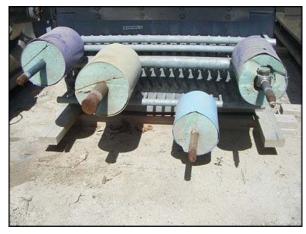

| Krack Stainless Steel Ammonia Evaporator – 10 Tons |                         |
|----------------------------------------------------|-------------------------|
| Mfg: Krack                                         | Model: BTRS-318-RBA-HGC |
| Stock No: RBFM580                                  | Serial No:              |

Krack Stainless Steel Ammonia Evaporators. Rated capacity: approximately 12,440 BTUH/°TD using liquid, re-circulated bottom feed ammonia, or 10 tons with a temperature change of ten degrees. Hot dipped galvanized steel coil with steel tubing and fins, (8) rows of tubes at (4) fins per inch. Cooling area: 3048 sq. ft. Air flow: 16,200 cfm. (3) Franklin electric motors, 1/2 hp, 1140 rpm, 208-230/460 V, 1.96-2.24/1.12 amps, 60 Hz, 3 phase. Features include a hot gas coil and a electrically heated drain pan. Fan diameters: 2 ft.5-1/2 in. (1) Access door 9 ft. 9 in. L x 1ft. 3 ½ in. H. Coil Inlet/Outlet : (3) 1 in., (1) 2 in., (1) 1-1/2 in. (drain). Overall dimensions: 11 ft. 5 in. L x 3 ft. 7 in. W x 3 ft.