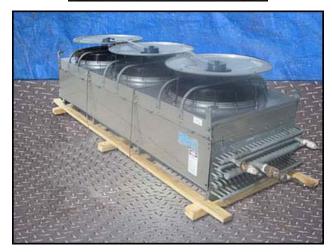

| Krack Stainless Steel Ammonia Evaporator – 10 Tons |                         |
|----------------------------------------------------|-------------------------|
| Mfg: Krack                                         | Model: BTRS-318-RBA-HGC |
| Stock No: RBFM580                                  | Serial No:              |

Krack Stainless Steel Ammonia Evaporators. Rated capacity: approximately 12,440 BTUH/°TD using liquid, re-circulated bottom feed ammonia, or 10 tons with a temperature change of ten degrees. Hot dipped galvanized steel coil with steel tubing and fins, (8) rows of tubes at (4) fins per inch. Cooling area: 3048 sq. ft. Air flow: 16,200 cfm. (3) Franklin electric motors, 1/2 hp, 1140 rpm, 208-230/460 V, 1.96-2.24/1.12 amps, 60 Hz, 3 phase. Features include a hot gas coil and a electrically heated drain pan. Fan diameters: 2 ft.5-1/2 in. (1) Access door 9 ft. 9 in. L x 1ft. 3 ½ in. H. Coil Inlet/Outlet : (3) 1 in., (1) 2 in., (1) 1-1/2 in. (drain). Overall dimensions: 11 ft. 5 in. L x 3 ft. 7 in. W x 3 ft.