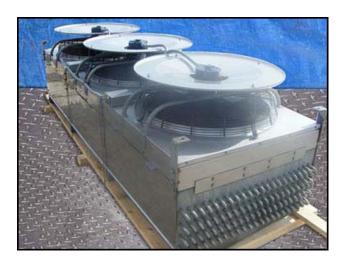

| Krack Stainless Steel Ammonia Evaporator – 10 Tons |                         |
|----------------------------------------------------|-------------------------|
| Mfg: Krack                                         | Model: BTRS-318-RBA-HGC |
| Stock No: RBFM580                                  | Serial No:              |

Krack Stainless Steel Ammonia Evaporators. Rated capacity: approximately 12,440 BTUH/°TD using liquid, re-circulated bottom feed ammonia, or 10 tons with a temperature change of ten degrees. Hot dipped galvanized steel coil with steel tubing and fins, (8) rows of tubes at (4) fins per inch. Cooling area: 3048 sq. ft. Air flow: 16,200 cfm. (3) Franklin electric motors, 1/2 hp, 1140 rpm, 208-230/460 V, 1.96-2.24/1.12 amps, 60 Hz, 3 phase. Features include a hot gas coil and a electrically heated drain pan. Fan diameters: 2 ft.5-1/2 in. (1) Access door 9 ft. 9 in. L x 1ft. 3 ½ in. H. Coil Inlet/Outlet : (3) 1 in., (1) 2 in., (1) 1-1/2 in. (drain). Overall dimensions: 11 ft. 5 in. L x 3 ft. 7 in. W x 3 ft.