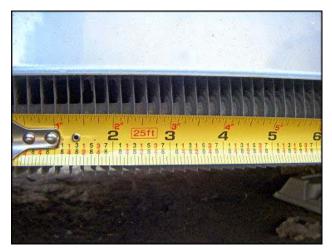

Krack Stainless Steel Ammonia Evaporators. Rated capacity: approximately 12,440 BTUH/°TD using liquid, re-circulated bottom feed ammonia, or 10 tons with a temperature change of ten degrees. Hot dipped galvanized steel coil with steel tubing and fins, (8) rows of tubes at (4) fins per inch. Cooling area: 3048 sq. ft. Air flow: 16,200 cfm. (3) Franklin electric motors, 1/2 hp, 1140 rpm, 208-230/460 V, 1.96-2.24/1.12 amps, 60 Hz, 3 phase. Features include a hot gas coil and a electrically heated drain pan. Fan diameters: 2 ft.5-1/2 in. (1) Access door 9 ft. 9 in. L x 1ft. 3 ½ in. H. Coil Inlet/Outlet : (3) 1 in., (1) 2 in., (1) 1-1/2 in. (drain). Overall dimensions: 11 ft. 5 in. L x 3 ft. 7 in. W x 3 ft.