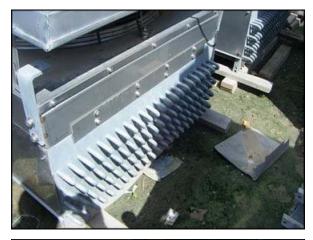

Krack Stainless Steel Ammonia Evaporators. Rated capacity: approximately 12,440 BTUH/°TD using liquid, re-circulated bottom feed ammonia, or 10 tons with a temperature change of ten degrees. Hot dipped galvanized steel coil with steel tubing and fins, (8) rows of tubes at (4) fins per inch. Cooling area: 3048 sq. ft. Air flow: 16,200 cfm. (3) Franklin electric motors, 1/2 hp, 1140 rpm, 208-230/460 V, 1.96-2.24/1.12 amps, 60 Hz, 3 phase. Features include a hot gas coil and a electrically heated drain pan. Fan diameters: 2 ft.5-1/2 in. (1) Access door 9 ft. 9 in. L x 1ft. 3 ½ in. H. Coil Inlet/Outlet : (3) 1 in., (1) 2 in., (1) 1-1/2 in. (drain). Overall dimensions: 11 ft. 5 in. L x 3 ft. 7 in. W x 3 ft.