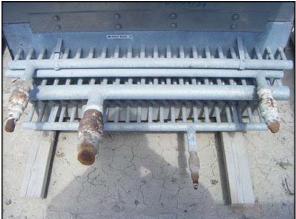

Krack Stainless Steel Ammonia Evaporators. Rated capacity: approximately 12,440 BTUH/°TD using liquid, re-circulated bottom feed ammonia, or 10 tons with a temperature change of ten degrees. Hot dipped galvanized steel coil with steel tubing and fins, (8) rows of tubes at (4) fins per inch. Cooling area: 3048 sq. ft. Air flow: 16,200 cfm. (3) Franklin electric motors, 1/2 hp, 1140 rpm, 208-230/460 V, 1.96-2.24/1.12 amps, 60 Hz, 3 phase. Features include a hot gas coil and a electrically heated drain pan. Fan diameters: 2 ft.5-1/2 in. (1) Access door 9 ft. 9 in. L x 1ft. 3 ½ in. H. Coil Inlet/Outlet : (3) 1 in., (1) 2 in., (1) 1-1/2 in. (drain). Overall dimensions: 11 ft. 5 in. L x 3 ft. 7 in. W x 3 ft.