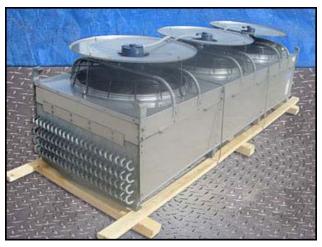

| Krack Stainless Steel Ammonia Evaporator – 10 Tons |                         |
|----------------------------------------------------|-------------------------|
| Mfg: Krack                                         | Model: BTRS-318-RBA-HGC |
| Stock No: RBFM580                                  | Serial No:              |

Krack Stainless Steel Ammonia Evaporators. Rated capacity: approximately 12,440 BTUH/°TD using liquid, re-circulated bottom feed ammonia, or 10 tons with a temperature change of ten degrees. Hot dipped galvanized steel coil with steel tubing and fins, (8) rows of tubes at (4) fins per inch. Cooling area: 3048 sq. ft. Air flow: 16,200 cfm. (3) Franklin electric motors, 1/2 hp, 1140 rpm, 208-230/460 V, 1.96-2.24/1.12 amps, 60 Hz, 3 phase. Features include a hot gas coil and a electrically heated drain pan. Fan diameters: 2 ft.5-1/2 in. (1) Access door 9 ft. 9 in. L x 1ft. 3 ½ in. H. Coil Inlet/Outlet : (3) 1 in., (1) 2 in., (1) 1-1/2 in. (drain). Overall dimensions: 11 ft. 5 in. L x 3 ft. 7 in. W x 3 ft.