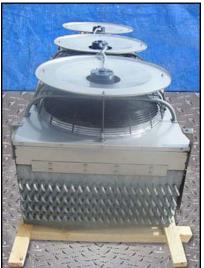

| Krack Stainless Steel Ammonia Evaporator – 10 Tons |                         |
|----------------------------------------------------|-------------------------|
| Mfg: Krack                                         | Model: BTRS-318-RBA-HGC |
| Stock No: RBFM580                                  | Serial No:              |

Krack Stainless Steel Ammonia Evaporators. Rated capacity: approximately 12,440 BTUH/°TD using liquid, re-circulated bottom feed ammonia, or 10 tons with a temperature change of ten degrees. Hot dipped galvanized steel coil with steel tubing and fins, (8) rows of tubes at (4) fins per inch. Cooling area: 3048 sq. ft. Air flow: 16,200 cfm. (3) Franklin electric motors, 1/2 hp, 1140 rpm, 208-230/460 V, 1.96-2.24/1.12 amps, 60 Hz, 3 phase. Features include a hot gas coil and a electrically heated drain pan. Fan diameters: 2 ft.5-1/2 in. (1) Access door 9 ft. 9 in. L x 1ft. 3 ½ in. H. Coil Inlet/Outlet : (3) 1 in., (1) 2 in., (1) 1-1/2 in. (drain). Overall dimensions: 11 ft. 5 in. L x 3 ft. 7 in. W x 3 ft.