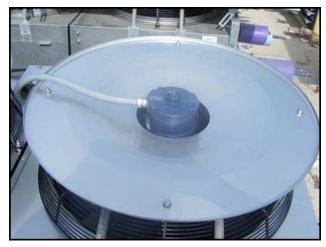

Krack Stainless Steel Ammonia Evaporators. Rated capacity: approximately 12,440 BTUH/°TD using liquid, re-circulated bottom feed ammonia, or 10 tons with a temperature change of ten degrees. Hot dipped galvanized steel coil with steel tubing and fins, (8) rows of tubes at (4) fins per inch. Cooling area: 3048 sq. ft. Air flow: 16,200 cfm. (3) Franklin electric motors, 1/2 hp, 1140 rpm, 208-230/460 V, 1.96-2.24/1.12 amps, 60 Hz, 3 phase. Features include a hot gas coil and a electrically heated drain pan. Fan diameters: 2 ft.5-1/2 in. (1) Access door 9 ft. 9 in. L x 1ft. 3 ½ in. H. Coil Inlet/Outlet : (3) 1 in., (1) 2 in., (1) 1-1/2 in. (drain). Overall dimensions: 11 ft. 5 in. L x 3 ft. 7 in. W x 3 ft.