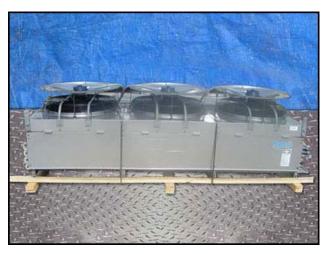

| Krack Stainless Steel Ammonia Evaporator – 10 Tons |                         |
|----------------------------------------------------|-------------------------|
| Mfg: Krack                                         | Model: BTRS-318-RBA-HGC |
| Stock No: RBFM580                                  | Serial No:              |

Krack Stainless Steel Ammonia Evaporators. Rated capacity: approximately 12,440 BTUH/°TD using liquid, re-circulated bottom feed ammonia, or 10 tons with a temperature change of ten degrees. Hot dipped galvanized steel coil with steel tubing and fins, (8) rows of tubes at (4) fins per inch. Cooling area: 3048 sq. ft. Air flow: 16,200 cfm. (3) Franklin electric motors, 1/2 hp, 1140 rpm, 208-230/460 V, 1.96-2.24/1.12 amps, 60 Hz, 3 phase. Features include a hot gas coil and a electrically heated drain pan. Fan diameters: 2 ft.5-1/2 in. (1) Access door 9 ft. 9 in. L x 1ft. 3 ½ in. H. Coil Inlet/Outlet : (3) 1 in., (1) 2 in., (1) 1-1/2 in. (drain). Overall dimensions: 11 ft. 5 in. L x 3 ft. 7 in. W x 3 ft.