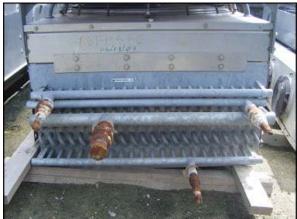

| Krack Stainless Steel Ammonia Evaporator – 10 Tons |                         |
|----------------------------------------------------|-------------------------|
| Mfg: Krack                                         | Model: BTRS-318-RBA-HGC |
| Stock No: RBFM580                                  | Serial No:              |

Krack Stainless Steel Ammonia Evaporators. Rated capacity: approximately 12,440 BTUH/°TD using liquid, re-circulated bottom feed ammonia, or 10 tons with a temperature change of ten degrees. Hot dipped galvanized steel coil with steel tubing and fins, (8) rows of tubes at (4) fins per inch. Cooling area: 3048 sq. ft. Air flow: 16,200 cfm. (3) Franklin electric motors, 1/2 hp, 1140 rpm, 208-230/460 V, 1.96-2.24/1.12 amps, 60 Hz, 3 phase. Features include a hot gas coil and a electrically heated drain pan. Fan diameters: 2 ft.5-1/2 in. (1) Access door 9 ft. 9 in. L x 1ft. 3 ½ in. H. Coil Inlet/Outlet : (3) 1 in., (1) 2 in., (1) 1-1/2 in. (drain). Overall dimensions: 11 ft. 5 in. L x 3 ft. 7 in. W x 3 ft.