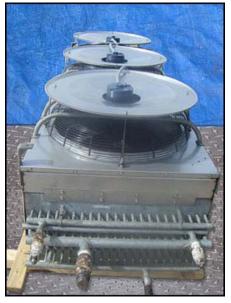

| Krack Stainless Steel Ammonia Evaporator – 10 Tons |                         |
|----------------------------------------------------|-------------------------|
| Mfg: Krack                                         | Model: BTRS-318-RBA-HGC |
| Stock No: RBFM580                                  | Serial No:              |

Krack Stainless Steel Ammonia Evaporators. Rated capacity: approximately 12,440 BTUH/°TD using liquid, re-circulated bottom feed ammonia, or 10 tons with a temperature change of ten degrees. Hot dipped galvanized steel coil with steel tubing and fins, (8) rows of tubes at (4) fins per inch. Cooling area: 3048 sq. ft. Air flow: 16,200 cfm. (3) Franklin electric motors, 1/2 hp, 1140 rpm, 208-230/460 V, 1.96-2.24/1.12 amps, 60 Hz, 3 phase. Features include a hot gas coil and a electrically heated drain pan. Fan diameters: 2 ft.5-1/2 in. (1) Access door 9 ft. 9 in. L x 1ft. 3 ½ in. H. Coil Inlet/Outlet : (3) 1 in., (1) 2 in., (1) 1-1/2 in. (drain). Overall dimensions: 11 ft. 5 in. L x 3 ft. 7 in. W x 3 ft.