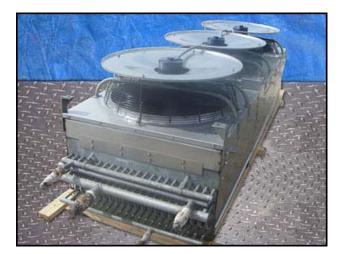

| Krack Stainless Steel Ammonia Evaporator – 10 Tons |                         |
|----------------------------------------------------|-------------------------|
| Mfg: Krack                                         | Model: BTRS-318-RBA-HGC |
| Stock No: RBFM580                                  | Serial No:              |

Krack Stainless Steel Ammonia Evaporators. Rated capacity: approximately 12,440 BTUH/°TD using liquid, re-circulated bottom feed ammonia, or 10 tons with a temperature change of ten degrees. Hot dipped galvanized steel coil with steel tubing and fins, (8) rows of tubes at (4) fins per inch. Cooling area: 3048 sq. ft. Air flow: 16,200 cfm. (3) Franklin electric motors, 1/2 hp, 1140 rpm, 208-230/460 V, 1.96-2.24/1.12 amps, 60 Hz, 3 phase. Features include a hot gas coil and a electrically heated drain pan. Fan diameters: 2 ft.5-1/2 in. (1) Access door 9 ft. 9 in. L x 1ft. 3 ½ in. H. Coil Inlet/Outlet : (3) 1 in., (1) 2 in., (1) 1-1/2 in. (drain). Overall dimensions: 11 ft. 5 in. L x 3 ft. 7 in. W x 3 ft.