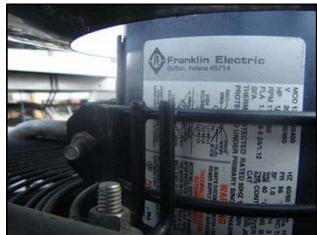

Krack Stainless Steel Ammonia Evaporators. Rated capacity: approximately 12,440 BTUH/°TD using liquid, re-circulated bottom feed ammonia, or 10 tons with a temperature change of ten degrees. Hot dipped galvanized steel coil with steel tubing and fins, (8) rows of tubes at (4) fins per inch. Cooling area: 3048 sq. ft. Air flow: 16,200 cfm. (3) Franklin electric motors, 1/2 hp, 1140 rpm, 208-230/460 V, 1.96-2.24/1.12 amps, 60 Hz, 3 phase. Features include a hot gas coil and a electrically heated drain pan. Fan diameters: 2 ft.5-1/2 in. (1) Access door 9 ft. 9 in. L x 1ft. 3 ½ in. H. Coil Inlet/Outlet : (3) 1 in., (1) 2 in., (1) 1-1/2 in. (drain). Overall dimensions: 11 ft. 5 in. L x 3 ft. 7 in. W x 3 ft.