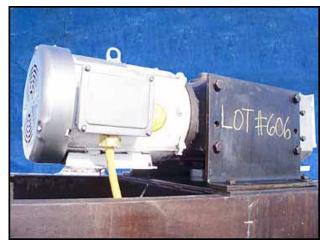

Will Flow Corporation Stainless Steel Jacketed Tank with Side Sweep Agitator- 900 Gallon. S/N: 39794. Nat'l Bd No. 4489. Inside straight-wall dimensions: 5 ft. 9 in. dia. x 4 ft. 10 in. H. Agitator dimensions: 5 ft. 8 in. dia. x 3 ft. 9 in. L. Jacket MAWP: 85 psi @ 333°F. Head thickness: 0.131 in. Shell thickness: 0.131 in. Crown radius: 103.5 in. Leeson electric motor, 7-1/2 hp, 1750 rpm, 208-230/460 V, 20.4/10.8 amps, 60 Hz, 3 phase. Inlets: 5 ft. 9 in. dia. (top infeed), (1) 2-1/2 in. dia. S-line fitting, (1) 2 in. dia. S-line fitting, (1) 1-1/2 in. dia. S-line fitting, (1) 3 in. dia. S-line fitting, (1) 2 in. dia. FNPT fitting (steam out). Overall dimensions: 6 ft. 3 in. dia. x 8 ft. H.