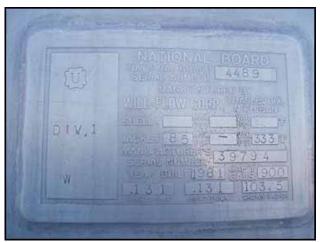

Will Flow Corporation Stainless Steel Jacketed Tank with Side Sweep Agitator- 900 Gallon. S/N: 39794. Nat'l Bd No. 4489. Inside straight-wall dimensions: 5 ft. 9 in. dia. x 4 ft. 10 in. H. Agitator dimensions: 5 ft. 8 in. dia. x 3 ft. 9 in. L. Jacket MAWP: 85 psi @ 333°F. Head thickness: 0.131 in. Shell thickness: 0.131 in. Crown radius: 103.5 in. Leeson electric motor, 7-1/2 hp, 1750 rpm, 208-230/460 V, 20.4/10.8 amps, 60 Hz, 3 phase. Inlets: 5 ft. 9 in. dia. (top infeed), (1) 2-1/2 in. dia. S-line fitting, (1) 2 in. dia. S-line fitting, (1) 1-1/2 in. dia. S-line fitting, (1) 3 in. dia. S-line fitting, (1) 2 in. dia. FNPT fitting (steam out). Overall dimensions: 6 ft. 3 in. dia. x 8 ft. H.