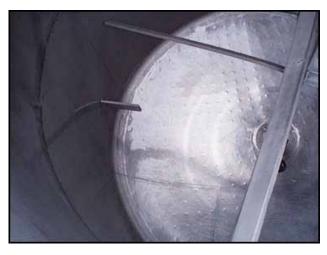

Will Flow Corporation Stainless Steel Jacketed Tank with Side Sweep Agitator- 900 Gallon. S/N: 39794. Nat'l Bd No. 4489. Inside straight-wall dimensions: 5 ft. 9 in. dia. x 4 ft. 10 in. H. Agitator dimensions: 5 ft. 8 in. dia. x 3 ft. 9 in. L. Jacket MAWP: 85 psi @ 333°F. Head thickness: 0.131 in. Shell thickness: 0.131 in. Crown radius: 103.5 in. Leeson electric motor, 7-1/2 hp, 1750 rpm, 208-230/460 V, 20.4/10.8 amps, 60 Hz, 3 phase. Inlets: 5 ft. 9 in. dia. (top infeed), (1) 2-1/2 in. dia. S-line fitting, (1) 2 in. dia. S-line fitting, (1) 1-1/2 in. dia. S-line fitting, (1) 3 in. dia. S-line fitting, (1) 2 in. dia. FNPT fitting (steam out). Overall dimensions: 6 ft. 3 in. dia. x 8 ft. H.