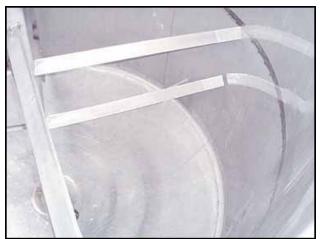

Will Flow Corporation Stainless Steel Jacketed Tank with Side Sweep Agitator- 900 Gallon. S/N: 39794. Nat'l Bd No. 4489. Inside straight-wall dimensions: 5 ft. 9 in. dia. x 4 ft. 10 in. H. Agitator dimensions: 5 ft. 8 in. dia. x 3 ft. 9 in. L. Jacket MAWP: 85 psi @ 333°F. Head thickness: 0.131 in. Shell thickness: 0.131 in. Crown radius: 103.5 in. Leeson electric motor, 7-1/2 hp, 1750 rpm, 208-230/460 V, 20.4/10.8 amps, 60 Hz, 3 phase. Inlets: 5 ft. 9 in. dia. (top infeed), (1) 2-1/2 in. dia. S-line fitting, (1) 2 in. dia. S-line fitting, (1) 1-1/2 in. dia. S-line fitting, (1) 3 in. dia. S-line fitting, (1) 2 in. dia. FNPT fitting (steam out). Overall dimensions: 6 ft. 3 in. dia. x 8 ft. H.