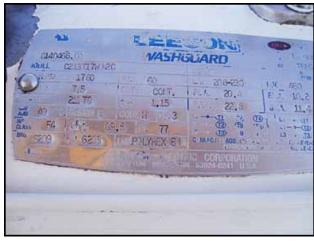

Will Flow Corporation Stainless Steel Jacketed Tank with Side Sweep Agitator- 900 Gallon. S/N: 39794. Nat'l Bd No. 4489. Inside straight-wall dimensions: 5 ft. 9 in. dia. x 4 ft. 10 in. H. Agitator dimensions: 5 ft. 8 in. dia. x 3 ft. 9 in. L. Jacket MAWP: 85 psi @ 333°F. Head thickness: 0.131 in. Shell thickness: 0.131 in. Crown radius: 103.5 in. Leeson electric motor, 7-1/2 hp, 1750 rpm, 208-230/460 V, 20.4/10.8 amps, 60 Hz, 3 phase. Inlets: 5 ft. 9 in. dia. (top infeed), (1) 2-1/2 in. dia. S-line fitting, (1) 2 in. dia. S-line fitting, (1) 1-1/2 in. dia. S-line fitting, (1) 3 in. dia. S-line fitting, (1) 2 in. dia. FNPT fitting (steam out). Overall dimensions: 6 ft. 3 in. dia. x 8 ft. H.