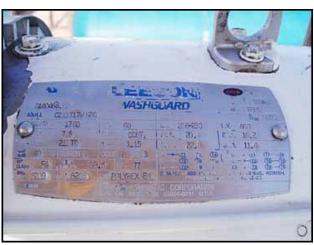

Will Flow Corporation Stainless Steel Jacketed Tank with Side Sweep Agitator- 900 Gallon. S/N: 39794. Nat'l Bd No. 4489. Inside straight-wall dimensions: 5 ft. 9 in. dia. x 4 ft. 10 in. H. Agitator dimensions: 5 ft. 8 in. dia. x 3 ft. 9 in. L. Jacket MAWP: 85 psi @ 333°F. Head thickness: 0.131 in. Shell thickness: 0.131 in. Crown radius: 103.5 in. Leeson electric motor, 7-1/2 hp, 1750 rpm, 208-230/460 V, 20.4/10.8 amps, 60 Hz, 3 phase. Inlets: 5 ft. 9 in. dia. (top infeed), (1) 2-1/2 in. dia. S-line fitting, (1) 2 in. dia. S-line fitting, (1) 1-1/2 in. dia. S-line fitting, (1) 3 in. dia. S-line fitting, (1) 2 in. dia. FNPT fitting (steam out). Overall dimensions: 6 ft. 3 in. dia. x 8 ft. H.