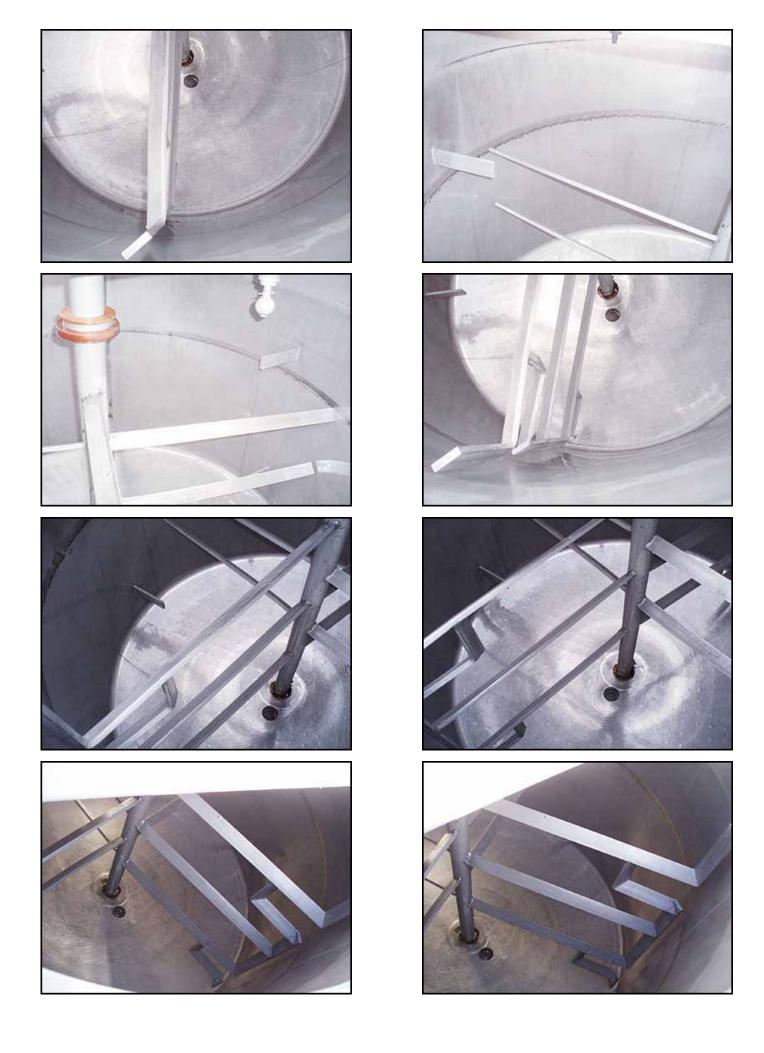

Will Flow Corporation Stainless Steel Jacketed Tank with Side Sweep Agitator- 900 Gallon. S/N: 39794. Nat'l Bd No. 4489. Inside straight-wall dimensions: 5 ft. 9 in. dia. x 4 ft. 10 in. H. Agitator dimensions: 5 ft. 8 in. dia. x 3 ft. 9 in. L. Jacket MAWP: 85 psi @ 333°F. Head thickness: 0.131 in. Shell thickness: 0.131 in. Crown radius: 103.5 in. Leeson electric motor, 7-1/2 hp, 1750 rpm, 208-230/460 V, 20.4/10.8 amps, 60 Hz, 3 phase. Inlets: 5 ft. 9 in. dia. (top infeed), (1) 2-1/2 in. dia. S-line fitting, (1) 2 in. dia. S-line fitting, (1) 1-1/2 in. dia. S-line fitting, (1) 3 in. dia. S-line fitting, (1) 2 in. dia. FNPT fitting (steam out). Overall dimensions: 6 ft. 3 in. dia. x 8 ft. H.