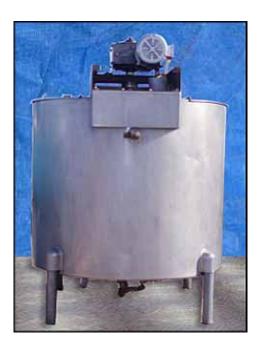

Will Flow Corporation Stainless Steel Jacketed Tank with Side Sweep Agitator- 900 Gallon. S/N: 39794. Nat'l Bd No. 4489. Inside straight-wall dimensions: 5 ft. 9 in. dia. x 4 ft. 10 in. H. Agitator dimensions: 5 ft. 8 in. dia. x 3 ft. 9 in. L. Jacket MAWP: 85 psi @ 333°F. Head thickness: 0.131 in. Shell thickness: 0.131 in. Crown radius: 103.5 in. Leeson electric motor, 7-1/2 hp, 1750 rpm, 208-230/460 V, 20.4/10.8 amps, 60 Hz, 3 phase. Inlets: 5 ft. 9 in. dia. (top infeed), (1) 2-1/2 in. dia. S-line fitting, (1) 2 in. dia. S-line fitting, (1) 1-1/2 in. dia. S-line fitting, (1) 3 in. dia. S-line fitting, (1) 2 in. dia. FNPT fitting (steam out). Overall dimensions: 6 ft. 3 in. dia. x 8 ft. H.