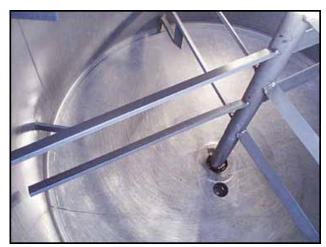

Will Flow Corporation Stainless Steel Jacketed Tank with Side Sweep Agitator- 900 Gallon. S/N: 39794. Nat'l Bd No. 4489. Inside straight-wall dimensions: 5 ft. 9 in. dia. x 4 ft. 10 in. H. Agitator dimensions: 5 ft. 8 in. dia. x 3 ft. 9 in. L. Jacket MAWP: 85 psi @ 333°F. Head thickness: 0.131 in. Shell thickness: 0.131 in. Crown radius: 103.5 in. Leeson electric motor, 7-1/2 hp, 1750 rpm, 208-230/460 V, 20.4/10.8 amps, 60 Hz, 3 phase. Inlets: 5 ft. 9 in. dia. (top infeed), (1) 2-1/2 in. dia. S-line fitting, (1) 2 in. dia. S-line fitting, (1) 1-1/2 in. dia. S-line fitting, (1) 3 in. dia. S-line fitting, (1) 2 in. dia. FNPT fitting (steam out). Overall dimensions: 6 ft. 3 in. dia. x 8 ft. H.