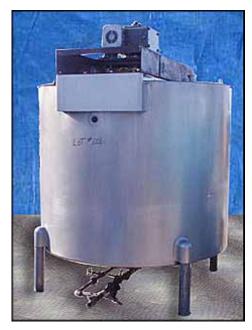

Will Flow Corporation Stainless Steel Jacketed Tank with Side Sweep Agitator- 900 Gallon. S/N: 39794. Nat'l Bd No. 4489. Inside straight-wall dimensions: 5 ft. 9 in. dia. x 4 ft. 10 in. H. Agitator dimensions: 5 ft. 8 in. dia. x 3 ft. 9 in. L. Jacket MAWP: 85 psi @ 333°F. Head thickness: 0.131 in. Shell thickness: 0.131 in. Crown radius: 103.5 in. Leeson electric motor, 7-1/2 hp, 1750 rpm, 208-230/460 V, 20.4/10.8 amps, 60 Hz, 3 phase. Inlets: 5 ft. 9 in. dia. (top infeed), (1) 2-1/2 in. dia. S-line fitting, (1) 2 in. dia. S-line fitting, (1) 1-1/2 in. dia. S-line fitting, (1) 3 in. dia. S-line fitting, (1) 2 in. dia. FNPT fitting (steam out). Overall dimensions: 6 ft. 3 in. dia. x 8 ft. H.