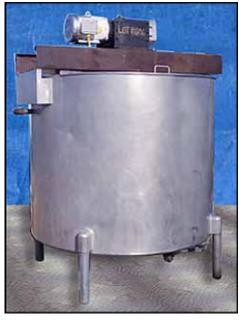

Will Flow Corporation Stainless Steel Jacketed Tank with Side Sweep Agitator- 900 Gallon. S/N: 39794. Nat'l Bd No. 4489. Inside straight-wall dimensions: 5 ft. 9 in. dia. x 4 ft. 10 in. H. Agitator dimensions: 5 ft. 8 in. dia. x 3 ft. 9 in. L. Jacket MAWP: 85 psi @ 333°F. Head thickness: 0.131 in. Shell thickness: 0.131 in. Crown radius: 103.5 in. Leeson electric motor, 7-1/2 hp, 1750 rpm, 208-230/460 V, 20.4/10.8 amps, 60 Hz, 3 phase. Inlets: 5 ft. 9 in. dia. (top infeed), (1) 2-1/2 in. dia. S-line fitting, (1) 2 in. dia. S-line fitting, (1) 1-1/2 in. dia. S-line fitting, (1) 3 in. dia. S-line fitting, (1) 2 in. dia. FNPT fitting (steam out). Overall dimensions: 6 ft. 3 in. dia. x 8 ft. H.