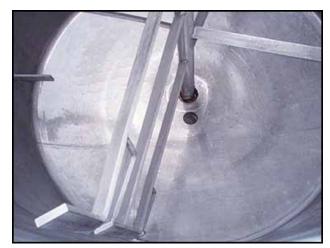

Will Flow Corporation Stainless Steel Jacketed Tank with Side Sweep Agitator- 900 Gallon. S/N: 39794. Nat'l Bd No. 4489. Inside straight-wall dimensions: 5 ft. 9 in. dia. x 4 ft. 10 in. H. Agitator dimensions: 5 ft. 8 in. dia. x 3 ft. 9 in. L. Jacket MAWP: 85 psi @ 333°F. Head thickness: 0.131 in. Shell thickness: 0.131 in. Crown radius: 103.5 in. Leeson electric motor, 7-1/2 hp, 1750 rpm, 208-230/460 V, 20.4/10.8 amps, 60 Hz, 3 phase. Inlets: 5 ft. 9 in. dia. (top infeed), (1) 2-1/2 in. dia. S-line fitting, (1) 2 in. dia. S-line fitting, (1) 1-1/2 in. dia. S-line fitting, (1) 3 in. dia. S-line fitting, (1) 2 in. dia. FNPT fitting (steam out). Overall dimensions: 6 ft. 3 in. dia. x 8 ft. H.