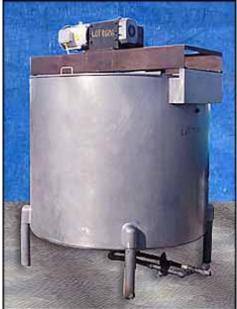

Will Flow Corporation Stainless Steel Jacketed Tank with Side Sweep Agitator- 900 Gallon. S/N: 39794. Nat'l Bd No. 4489. Inside straight-wall dimensions: 5 ft. 9 in. dia. x 4 ft. 10 in. H. Agitator dimensions: 5 ft. 8 in. dia. x 3 ft. 9 in. L. Jacket MAWP: 85 psi @ 333°F. Head thickness: 0.131 in. Shell thickness: 0.131 in. Crown radius: 103.5 in. Leeson electric motor, 7-1/2 hp, 1750 rpm, 208-230/460 V, 20.4/10.8 amps, 60 Hz, 3 phase. Inlets: 5 ft. 9 in. dia. (top infeed), (1) 2-1/2 in. dia. S-line fitting, (1) 2 in. dia. S-line fitting, (1) 1-1/2 in. dia. S-line fitting, (1) 3 in. dia. S-line fitting, (1) 2 in. dia. FNPT fitting (steam out). Overall dimensions: 6 ft. 3 in. dia. x 8 ft. H.