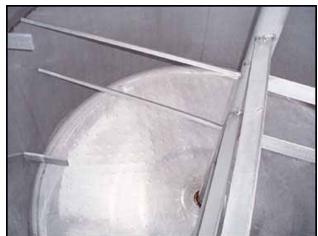

Will Flow Corporation Stainless Steel Jacketed Tank with Side Sweep Agitator- 900 Gallon. S/N: 39794. Nat'l Bd No. 4489. Inside straight-wall dimensions: 5 ft. 9 in. dia. x 4 ft. 10 in. H. Agitator dimensions: 5 ft. 8 in. dia. x 3 ft. 9 in. L. Jacket MAWP: 85 psi @ 333°F. Head thickness: 0.131 in. Shell thickness: 0.131 in. Crown radius: 103.5 in. Leeson electric motor, 7-1/2 hp, 1750 rpm, 208-230/460 V, 20.4/10.8 amps, 60 Hz, 3 phase. Inlets: 5 ft. 9 in. dia. (top infeed), (1) 2-1/2 in. dia. S-line fitting, (1) 2 in. dia. S-line fitting, (1) 1-1/2 in. dia. S-line fitting, (1) 3 in. dia. S-line fitting, (1) 2 in. dia. FNPT fitting (steam out). Overall dimensions: 6 ft. 3 in. dia. x 8 ft. H.