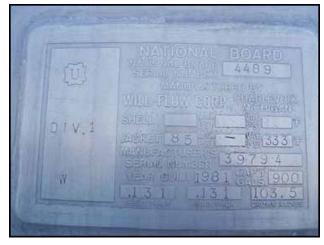

Will Flow Corporation Stainless Steel Jacketed Tank with Side Sweep Agitator- 900 Gallon. S/N: 39794. Nat'l Bd No. 4489. Inside straight-wall dimensions: 5 ft. 9 in. dia. x 4 ft. 10 in. H. Agitator dimensions: 5 ft. 8 in. dia. x 3 ft. 9 in. L. Jacket MAWP: 85 psi @ 333°F. Head thickness: 0.131 in. Shell thickness: 0.131 in. Crown radius: 103.5 in. Leeson electric motor, 7-1/2 hp, 1750 rpm, 208-230/460 V, 20.4/10.8 amps, 60 Hz, 3 phase. Inlets: 5 ft. 9 in. dia. (top infeed), (1) 2-1/2 in. dia. S-line fitting, (1) 2 in. dia. S-line fitting, (1) 1-1/2 in. dia. S-line fitting, (1) 3 in. dia. S-line fitting, (1) 2 in. dia. FNPT fitting (steam out). Overall dimensions: 6 ft. 3 in. dia. x 8 ft. H.