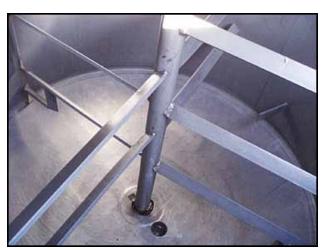

Will Flow Corporation Stainless Steel Jacketed Tank with Side Sweep Agitator- 900 Gallon. S/N: 39794. Nat'l Bd No. 4489. Inside straight-wall dimensions: 5 ft. 9 in. dia. x 4 ft. 10 in. H. Agitator dimensions: 5 ft. 8 in. dia. x 3 ft. 9 in. L. Jacket MAWP: 85 psi @ 333°F. Head thickness: 0.131 in. Shell thickness: 0.131 in. Crown radius: 103.5 in. Leeson electric motor, 7-1/2 hp, 1750 rpm, 208-230/460 V, 20.4/10.8 amps, 60 Hz, 3 phase. Inlets: 5 ft. 9 in. dia. (top infeed), (1) 2-1/2 in. dia. S-line fitting, (1) 2 in. dia. S-line fitting, (1) 1-1/2 in. dia. S-line fitting, (1) 3 in. dia. S-line fitting, (1) 2 in. dia. FNPT fitting (steam out). Overall dimensions: 6 ft. 3 in. dia. x 8 ft. H.