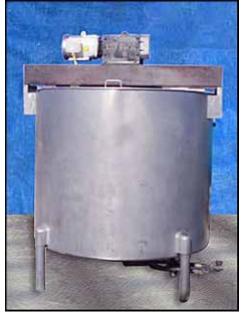

Will Flow Corporation Stainless Steel Jacketed Tank with Side Sweep Agitator- 900 Gallon. S/N: 39794. Nat'l Bd No. 4489. Inside straight-wall dimensions: 5 ft. 9 in. dia. x 4 ft. 10 in. H. Agitator dimensions: 5 ft. 8 in. dia. x 3 ft. 9 in. L. Jacket MAWP: 85 psi @ 333°F. Head thickness: 0.131 in. Shell thickness: 0.131 in. Crown radius: 103.5 in. Leeson electric motor, 7-1/2 hp, 1750 rpm, 208-230/460 V, 20.4/10.8 amps, 60 Hz, 3 phase. Inlets: 5 ft. 9 in. dia. (top infeed), (1) 2-1/2 in. dia. S-line fitting, (1) 2 in. dia. S-line fitting, (1) 1-1/2 in. dia. S-line fitting, (1) 3 in. dia. S-line fitting, (1) 2 in. dia. FNPT fitting (steam out). Overall dimensions: 6 ft. 3 in. dia. x 8 ft. H.