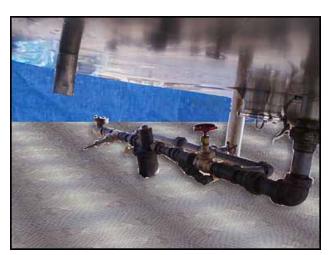

Will Flow Corporation Stainless Steel Jacketed Tank with Side Sweep Agitator- 900 Gallon. S/N: 39794. Nat'l Bd No. 4489. Inside straight-wall dimensions: 5 ft. 9 in. dia. x 4 ft. 10 in. H. Agitator dimensions: 5 ft. 8 in. dia. x 3 ft. 9 in. L. Jacket MAWP: 85 psi @ 333°F. Head thickness: 0.131 in. Shell thickness: 0.131 in. Crown radius: 103.5 in. Leeson electric motor, 7-1/2 hp, 1750 rpm, 208-230/460 V, 20.4/10.8 amps, 60 Hz, 3 phase. Inlets: 5 ft. 9 in. dia. (top infeed), (1) 2-1/2 in. dia. S-line fitting, (1) 2 in. dia. S-line fitting, (1) 1-1/2 in. dia. S-line fitting, (1) 3 in. dia. S-line fitting, (1) 2 in. dia. FNPT fitting (steam out). Overall dimensions: 6 ft. 3 in. dia. x 8 ft. H.