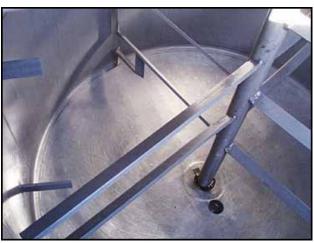

Will Flow Corporation Stainless Steel Jacketed Tank with Side Sweep Agitator- 900 Gallon. S/N: 39794. Nat'l Bd No. 4489. Inside straight-wall dimensions: 5 ft. 9 in. dia. x 4 ft. 10 in. H. Agitator dimensions: 5 ft. 8 in. dia. x 3 ft. 9 in. L. Jacket MAWP: 85 psi @ 333°F. Head thickness: 0.131 in. Shell thickness: 0.131 in. Crown radius: 103.5 in. Leeson electric motor, 7-1/2 hp, 1750 rpm, 208-230/460 V, 20.4/10.8 amps, 60 Hz, 3 phase. Inlets: 5 ft. 9 in. dia. (top infeed), (1) 2-1/2 in. dia. S-line fitting, (1) 2 in. dia. S-line fitting, (1) 1-1/2 in. dia. S-line fitting, (1) 3 in. dia. S-line fitting, (1) 2 in. dia. FNPT fitting (steam out). Overall dimensions: 6 ft. 3 in. dia. x 8 ft. H.