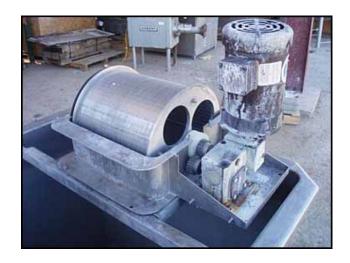

Stainless Steel Rotary Sifter Screen with Tank-200 gallon. Screen dimensions: 1 ft. dia. x 1 ft. L. Screen width: 0.015 in. Inside tank dimensions: 3 ft. 7-1/2 in. L x 3 ft. W x 2 ft. 10 in. H. Tri-Clover Sanitary Centrifugal Pump. Model: C218MF21T-S. S/N: N2474. Baldor Washdown Motor, 10 hp, 3500 rpm, 208-230/460 V, 25-23/11.5 amps, 60 Hz, 3 phase. Inlets: (1) 1 ft. 1/2 in. L x 1 ft. 1/2 in. W. (sifter screen), (1) 2 in. dia. S-line fitting (pump inlet). Outlets: (1) 2 in. dia. FNPT (tank outlet), (1) 1-1/2 in. dia. S-line fitting (pump outlet). Overall dimensions: 5 ft. L x 3 ft. 5 in. W x 4 ft. 9 in. H.