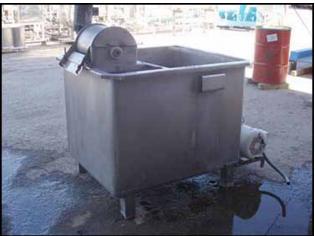

| Stainless Steel Rotary Sifter Screen with Tank-200 gallon |             |
|-----------------------------------------------------------|-------------|
| Mfg:                                                      | Model:      |
| Stock No.: RBFM617A.8                                     | Serial No.: |

Stainless Steel Rotary Sifter Screen with Tank-200 gallon. Screen dimensions: 1 ft. dia. x 1 ft. L. Screen width: 0.015 in. Inside tank dimensions: 3 ft. 7-1/2 in. L x 3 ft. W x 2 ft. 10 in. H. Tri-Clover Sanitary Centrifugal Pump. Model: C218MF21T-S. S/N: N2474. Baldor Washdown Motor, 10 hp, 3500 rpm, 208-230/460 V, 25-23/11.5 amps, 60 Hz, 3 phase. Inlets: (1) 1 ft. 1/2 in. L x 1 ft. 1/2 in. W. (sifter screen), (1) 2 in. dia. S-line fitting (pump inlet). Outlets: (1) 2 in. dia. FNPT (tank outlet), (1) 1-1/2 in. dia. S-line fitting (pump outlet). Overall dimensions: 5 ft. L x 3 ft. 5 in. W x 4 ft. 9 in. H.