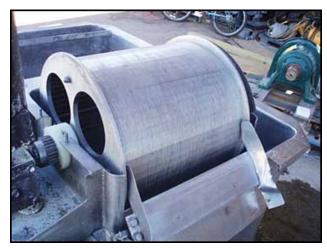

Stainless Steel Rotary Sifter Screen with Tank-200 gallon. Screen dimensions: 1 ft. dia. x 1 ft. L. Screen width: 0.015 in. Inside tank dimensions: 3 ft. 7-1/2 in. L x 3 ft. W x 2 ft. 10 in. H. Tri-Clover Sanitary Centrifugal Pump. Model: C218MF21T-S. S/N: N2474. Baldor Washdown Motor, 10 hp, 3500 rpm, 208-230/460 V, 25-23/11.5 amps, 60 Hz, 3 phase. Inlets: (1) 1 ft. 1/2 in. L x 1 ft. 1/2 in. W. (sifter screen), (1) 2 in. dia. S-line fitting (pump inlet). Outlets: (1) 2 in. dia. FNPT (tank outlet), (1) 1-1/2 in. dia. S-line fitting (pump outlet). Overall dimensions: 5 ft. L x 3 ft. 5 in. W x 4 ft. 9 in. H.