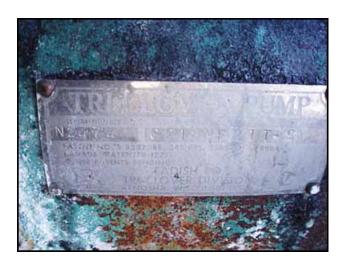

Stainless Steel Rotary Sifter Screen with Tank-200 gallon. Screen dimensions: 1 ft. dia. x 1 ft. L. Screen width: 0.015 in. Inside tank dimensions: 3 ft. 7-1/2 in. L x 3 ft. W x 2 ft. 10 in. H. Tri-Clover Sanitary Centrifugal Pump. Model: C218MF21T-S. S/N: N2474. Baldor Washdown Motor, 10 hp, 3500 rpm, 208-230/460 V, 25-23/11.5 amps, 60 Hz, 3 phase. Inlets: (1) 1 ft. 1/2 in. L x 1 ft. 1/2 in. W. (sifter screen), (1) 2 in. dia. S-line fitting (pump inlet). Outlets: (1) 2 in. dia. FNPT (tank outlet), (1) 1-1/2 in. dia. S-line fitting (pump outlet). Overall dimensions: 5 ft. L x 3 ft. 5 in. W x 4 ft. 9 in. H.