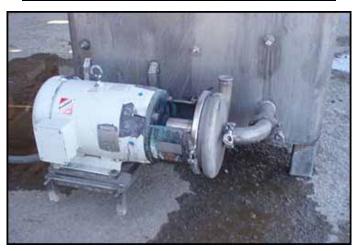

Stainless Steel Rotary Sifter Screen with Tank-200 gallon. Screen dimensions: 1 ft. dia. x 1 ft. L. Screen width: 0.015 in. Inside tank dimensions: 3 ft. 7-1/2 in. L x 3 ft. W x 2 ft. 10 in. H. Tri-Clover Sanitary Centrifugal Pump. Model: C218MF21T-S. S/N: N2474. Baldor Washdown Motor, 10 hp, 3500 rpm, 208-230/460 V, 25-23/11.5 amps, 60 Hz, 3 phase. Inlets: (1) 1 ft. 1/2 in. L x 1 ft. 1/2 in. W. (sifter screen), (1) 2 in. dia. S-line fitting (pump inlet). Outlets: (1) 2 in. dia. FNPT (tank outlet), (1) 1-1/2 in. dia. S-line fitting (pump outlet). Overall dimensions: 5 ft. L x 3 ft. 5 in. W x 4 ft. 9 in. H.