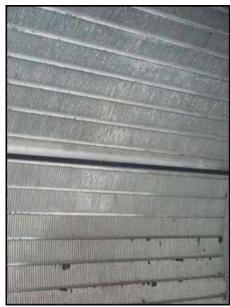

Stainless Steel Rotary Sifter Screen with Tank-200 gallon. Screen dimensions: 1 ft. dia. x 1 ft. L. Screen width: 0.015 in. Inside tank dimensions: 3 ft. 7-1/2 in. L x 3 ft. W x 2 ft. 10 in. H. Tri-Clover Sanitary Centrifugal Pump. Model: C218MF21T-S. S/N: N2474. Baldor Washdown Motor, 10 hp, 3500 rpm, 208-230/460 V, 25-23/11.5 amps, 60 Hz, 3 phase. Inlets: (1) 1 ft. 1/2 in. L x 1 ft. 1/2 in. W. (sifter screen), (1) 2 in. dia. S-line fitting (pump inlet). Outlets: (1) 2 in. dia. FNPT (tank outlet), (1) 1-1/2 in. dia. S-line fitting (pump outlet). Overall dimensions: 5 ft. L x 3 ft. 5 in. W x 4 ft. 9 in. H.