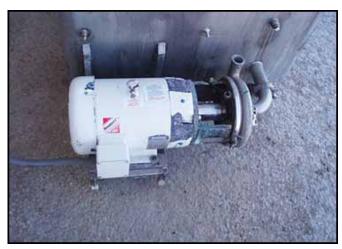

Stainless Steel Rotary Sifter Screen with Tank-200 gallon. Screen dimensions: 1 ft. dia. x 1 ft. L. Screen width: 0.015 in. Inside tank dimensions: 3 ft. 7-1/2 in. L x 3 ft. W x 2 ft. 10 in. H. Tri-Clover Sanitary Centrifugal Pump. Model: C218MF21T-S. S/N: N2474. Baldor Washdown Motor, 10 hp, 3500 rpm, 208-230/460 V, 25-23/11.5 amps, 60 Hz, 3 phase. Inlets: (1) 1 ft. 1/2 in. L x 1 ft. 1/2 in. W. (sifter screen), (1) 2 in. dia. S-line fitting (pump inlet). Outlets: (1) 2 in. dia. FNPT (tank outlet), (1) 1-1/2 in. dia. S-line fitting (pump outlet). Overall dimensions: 5 ft. L x 3 ft. 5 in. W x 4 ft. 9 in. H.