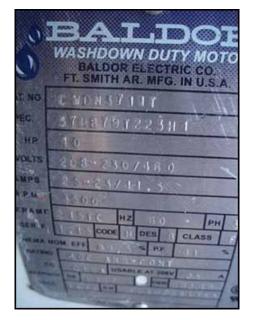

Stainless Steel Rotary Sifter Screen with Tank-200 gallon. Screen dimensions: 1 ft. dia. x 1 ft. L. Screen width: 0.015 in. Inside tank dimensions: 3 ft. 7-1/2 in. L x 3 ft. W x 2 ft. 10 in. H. Tri-Clover Sanitary Centrifugal Pump. Model: C218MF21T-S. S/N: N2474. Baldor Washdown Motor, 10 hp, 3500 rpm, 208-230/460 V, 25-23/11.5 amps, 60 Hz, 3 phase. Inlets: (1) 1 ft. 1/2 in. L x 1 ft. 1/2 in. W. (sifter screen), (1) 2 in. dia. S-line fitting (pump inlet). Outlets: (1) 2 in. dia. FNPT (tank outlet), (1) 1-1/2 in. dia. S-line fitting (pump outlet). Overall dimensions: 5 ft. L x 3 ft. 5 in. W x 4 ft. 9 in. H.