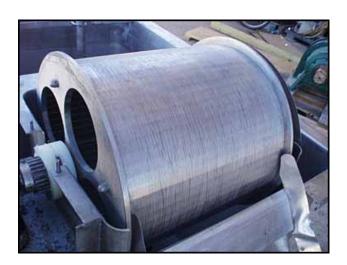

Stainless Steel Rotary Sifter Screen with Tank-200 gallon. Screen dimensions: 1 ft. dia. x 1 ft. L. Screen width: 0.015 in. Inside tank dimensions: 3 ft. 7-1/2 in. L x 3 ft. W x 2 ft. 10 in. H. Tri-Clover Sanitary Centrifugal Pump. Model: C218MF21T-S. S/N: N2474. Baldor Washdown Motor, 10 hp, 3500 rpm, 208-230/460 V, 25-23/11.5 amps, 60 Hz, 3 phase. Inlets: (1) 1 ft. 1/2 in. L x 1 ft. 1/2 in. W. (sifter screen), (1) 2 in. dia. S-line fitting (pump inlet). Outlets: (1) 2 in. dia. FNPT (tank outlet), (1) 1-1/2 in. dia. S-line fitting (pump outlet). Overall dimensions: 5 ft. L x 3 ft. 5 in. W x 4 ft. 9 in. H.