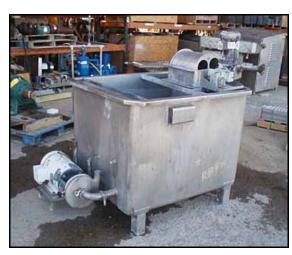

Stainless Steel Rotary Sifter Screen with Tank-200 gallon. Screen dimensions: 1 ft. dia. x 1 ft. L. Screen width: 0.015 in. Inside tank dimensions: 3 ft. 7-1/2 in. L x 3 ft. W x 2 ft. 10 in. H. Tri-Clover Sanitary Centrifugal Pump. Model: C218MF21T-S. S/N: N2474. Baldor Washdown Motor, 10 hp, 3500 rpm, 208-230/460 V, 25-23/11.5 amps, 60 Hz, 3 phase. Inlets: (1) 1 ft. 1/2 in. L x 1 ft. 1/2 in. W. (sifter screen), (1) 2 in. dia. S-line fitting (pump inlet). Outlets: (1) 2 in. dia. FNPT (tank outlet), (1) 1-1/2 in. dia. S-line fitting (pump outlet). Overall dimensions: 5 ft. L x 3 ft. 5 in. W x 4 ft. 9 in. H.