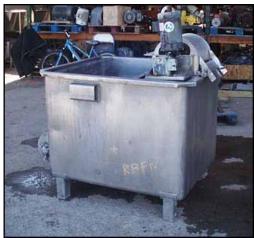

Stainless Steel Rotary Sifter Screen with Tank-200 gallon. Screen dimensions: 1 ft. dia. x 1 ft. L. Screen width: 0.015 in. Inside tank dimensions: 3 ft. 7-1/2 in. L x 3 ft. W x 2 ft. 10 in. H. Tri-Clover Sanitary Centrifugal Pump. Model: C218MF21T-S. S/N: N2474. Baldor Washdown Motor, 10 hp, 3500 rpm, 208-230/460 V, 25-23/11.5 amps, 60 Hz, 3 phase. Inlets: (1) 1 ft. 1/2 in. L x 1 ft. 1/2 in. W. (sifter screen), (1) 2 in. dia. S-line fitting (pump inlet). Outlets: (1) 2 in. dia. FNPT (tank outlet), (1) 1-1/2 in. dia. S-line fitting (pump outlet). Overall dimensions: 5 ft. L x 3 ft. 5 in. W x 4 ft. 9 in. H.