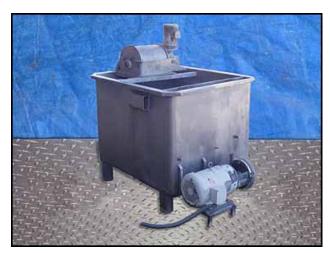

Stainless Steel Rotary Sifter Screen with Tank-200 gallon. Screen dimensions: 1 ft. dia. x 1 ft. L. Screen width: 0.015 in. Inside tank dimensions: 3 ft. 7-1/2 in. L x 3 ft. W x 2 ft. 10 in. H. Tri-Clover Sanitary Centrifugal Pump. Model: C218MF21T-S. S/N: N2474. Baldor Washdown Motor, 10 hp, 3500 rpm, 208-230/460 V, 25-23/11.5 amps, 60 Hz, 3 phase. Inlets: (1) 1 ft. 1/2 in. L x 1 ft. 1/2 in. W. (sifter screen), (1) 2 in. dia. S-line fitting (pump inlet). Outlets: (1) 2 in. dia. FNPT (tank outlet), (1) 1-1/2 in. dia. S-line fitting (pump outlet). Overall dimensions: 5 ft. L x 3 ft. 5 in. W x 4 ft. 9 in. H.