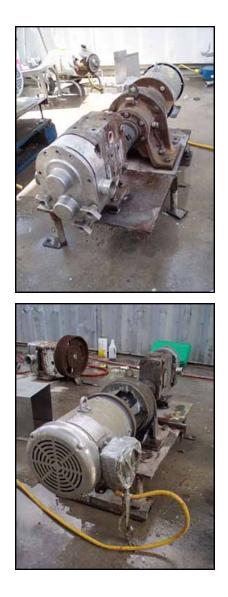

| Waukesha 30 Positive Displacement Pump |                      |
|----------------------------------------|----------------------|
| Mfg: Waukesha                          | Model: 30            |
| Stock No.: RBFM620B.15                 | Serial No.: 80875 SS |

Waukesha 30 Positive Displacement Pump. Model: 30. S/N: 80875 SS. Flow rate for new pump is 36 gpm with required horsepower and pressure at 0 psi. Discuss with salesperson your process and product to determine if this refurbished pump should handle your specific duty. Features include: easy cleaning and disassembly, three-way mounting options, and non-galling, Waukesha "88" alloy rotors. Maximum pressure: 200 psi. Maximum speed: 600 rpm. Temperature range: -40°F to 300°F. 316 Stainless steel pump body, cover and shaft. Lesson Electric Motor, 5 hp, 1760 rpm, 208-230/460 V, 13/6.5 amps, 60 Hz, 3 phase. Inlets/outlets: (2) 1-1/2 in. dia. S-line fittings. Overall dimensions: 3 ft. 8 in. L x 1 ft. 3 in. W x 1 ft. 7 in. H.(ACN88a).