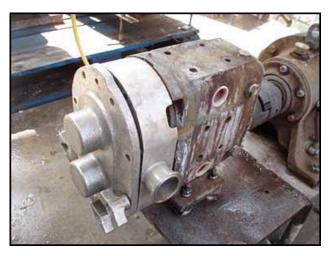

| Waukesha 30 Positive Displacement Pump |                      |
|----------------------------------------|----------------------|
| Mfg: Waukesha                          | Model: 30            |
| Stock No.: RBFM620B.15                 | Serial No.: 80875 SS |

Waukesha 30 Positive Displacement Pump. Model: 30. S/N: 80875 SS. Flow rate for new pump is 36 gpm with required horsepower and pressure at 0 psi. Discuss with salesperson your process and product to determine if this refurbished pump should handle your specific duty. Features include: easy cleaning and disassembly, three-way mounting options, and non-galling, Waukesha "88" alloy rotors. Maximum pressure: 200 psi. Maximum speed: 600 rpm. Temperature range: -40°F to 300°F. 316 Stainless steel pump body, cover and shaft. Lesson Electric Motor, 5 hp, 1760 rpm, 208-230/460 V, 13/6.5 amps, 60 Hz, 3 phase. Inlets/outlets: (2) 1-1/2 in. dia. S-line fittings. Overall dimensions: 3 ft. 8 in. L x 1 ft. 3 in. W x 1 ft. 7 in. H.(ACN88a).