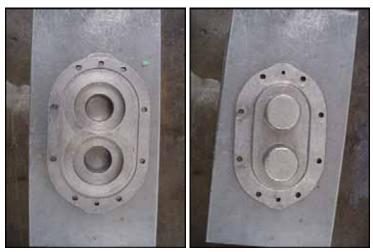

Waukesha 30 Positive Displacement Pump. Model: 30. S/N: 80875 SS. Flow rate for new pump is 36 gpm with required horsepower and pressure at 0 psi. Discuss with salesperson your process and product to determine if this refurbished pump should handle your specific duty. Features include: easy cleaning and disassembly, three-way mounting options, and non-galling, Waukesha "88" alloy rotors. Maximum pressure: 200 psi. Maximum speed: 600 rpm. Temperature range: -40°F to 300°F. 316 Stainless steel pump body, cover and shaft. Lesson Electric Motor, 5 hp, 1760 rpm, 208-230/460 V, 13/6.5 amps, 60 Hz, 3 phase. Inlets/outlets: (2) 1-1/2 in. dia. S-line fittings. Overall dimensions: 3 ft. 8 in. L x 1 ft. 3 in. W x 1 ft. 7 in. H.(ACN88a).