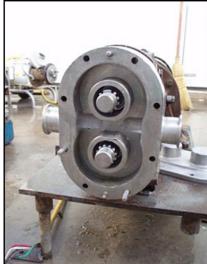

| Waukesha 30 Positive Displacement Pump |                      |
|----------------------------------------|----------------------|
| Mfg: Waukesha                          | Model: 30            |
| Stock No.: RBFM620B.15                 | Serial No.: 80875 SS |

Waukesha 30 Positive Displacement Pump. Model: 30. S/N: 80875 SS. Flow rate for new pump is 36 gpm with required horsepower and pressure at 0 psi. Discuss with salesperson your process and product to determine if this refurbished pump should handle your specific duty. Features include: easy cleaning and disassembly, three-way mounting options, and non-galling, Waukesha "88" alloy rotors. Maximum pressure: 200 psi. Maximum speed: 600 rpm. Temperature range: -40°F to 300°F. 316 Stainless steel pump body, cover and shaft. Lesson Electric Motor, 5 hp, 1760 rpm, 208-230/460 V, 13/6.5 amps, 60 Hz, 3 phase. Inlets/outlets: (2) 1-1/2 in. dia. S-line fittings. Overall dimensions: 3 ft. 8 in. L x 1 ft. 3 in. W x 1 ft. 7 in. H.(ACN88a).