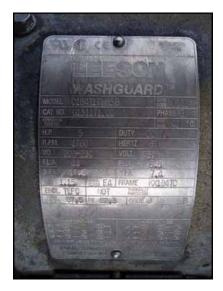

Waukesha 30 Positive Displacement Pump. Model: 30. S/N: 80875 SS. Flow rate for new pump is 36 gpm with required horsepower and pressure at 0 psi. Discuss with salesperson your process and product to determine if this refurbished pump should handle your specific duty. Features include: easy cleaning and disassembly, three-way mounting options, and non-galling, Waukesha "88" alloy rotors. Maximum pressure: 200 psi. Maximum speed: 600 rpm. Temperature range: -40°F to 300°F. 316 Stainless steel pump body, cover and shaft. Lesson Electric Motor, 5 hp, 1760 rpm, 208-230/460 V, 13/6.5 amps, 60 Hz, 3 phase. Inlets/outlets: (2) 1-1/2 in. dia. S-line fittings. Overall dimensions: 3 ft. 8 in. L x 1 ft. 3 in. W x 1 ft. 7 in. H.(ACN88a).