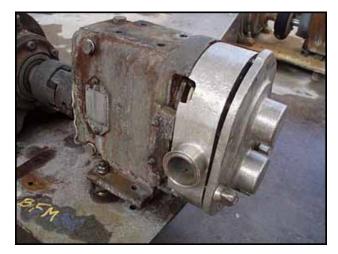

| Waukesha 30 Positive Displacement Pump |                      |
|----------------------------------------|----------------------|
| Mfg: Waukesha                          | Model: 30            |
| Stock No.: RBFM620B.15                 | Serial No.: 80875 SS |

Waukesha 30 Positive Displacement Pump. Model: 30. S/N: 80875 SS. Flow rate for new pump is 36 gpm with required horsepower and pressure at 0 psi. Discuss with salesperson your process and product to determine if this refurbished pump should handle your specific duty. Features include: easy cleaning and disassembly, three-way mounting options, and non-galling, Waukesha "88" alloy rotors. Maximum pressure: 200 psi. Maximum speed: 600 rpm. Temperature range: -40°F to 300°F. 316 Stainless steel pump body, cover and shaft. Lesson Electric Motor, 5 hp, 1760 rpm, 208-230/460 V, 13/6.5 amps, 60 Hz, 3 phase. Inlets/outlets: (2) 1-1/2 in. dia. S-line fittings. Overall dimensions: 3 ft. 8 in. L x 1 ft. 3 in. W x 1 ft. 7 in. H.(ACN88a).