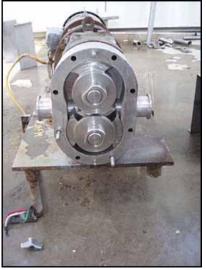

| Waukesha 30 Positive Displacement Pump |                      |
|----------------------------------------|----------------------|
| Mfg: Waukesha                          | Model: 30            |
| Stock No.: RBFM620B.15                 | Serial No.: 80875 SS |

Waukesha 30 Positive Displacement Pump. Model: 30. S/N: 80875 SS. Flow rate for new pump is 36 gpm with required horsepower and pressure at 0 psi. Discuss with salesperson your process and product to determine if this refurbished pump should handle your specific duty. Features include: easy cleaning and disassembly, three-way mounting options, and non-galling, Waukesha "88" alloy rotors. Maximum pressure: 200 psi. Maximum speed: 600 rpm. Temperature range: -40°F to 300°F. 316 Stainless steel pump body, cover and shaft. Lesson Electric Motor, 5 hp, 1760 rpm, 208-230/460 V, 13/6.5 amps, 60 Hz, 3 phase. Inlets/outlets: (2) 1-1/2 in. dia. S-line fittings. Overall dimensions: 3 ft. 8 in. L x 1 ft. 3 in. W x 1 ft. 7 in. H.(ACN88a).