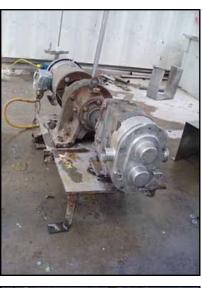

| Waukesha 30 Positive Displacement Pump |                      |
|----------------------------------------|----------------------|
| Mfg: Waukesha                          | Model: 30            |
| Stock No.: RBFM620B.15                 | Serial No.: 80875 SS |

Waukesha 30 Positive Displacement Pump. Model: 30. S/N: 80875 SS. Flow rate for new pump is 36 gpm with required horsepower and pressure at 0 psi. Discuss with salesperson your process and product to determine if this refurbished pump should handle your specific duty. Features include: easy cleaning and disassembly, three-way mounting options, and non-galling, Waukesha "88" alloy rotors. Maximum pressure: 200 psi. Maximum speed: 600 rpm. Temperature range: -40°F to 300°F. 316 Stainless steel pump body, cover and shaft. Lesson Electric Motor, 5 hp, 1760 rpm, 208-230/460 V, 13/6.5 amps, 60 Hz, 3 phase. Inlets/outlets: (2) 1-1/2 in. dia. S-line fittings. Overall dimensions: 3 ft. 8 in. L x 1 ft. 3 in. W x 1 ft. 7 in. H.(ACN88a).