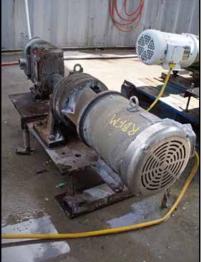

| Waukesha 30 Positive Displacement Pump |                      |
|----------------------------------------|----------------------|
| Mfg: Waukesha                          | Model: 30            |
| Stock No.: RBFM620B.15                 | Serial No.: 80875 SS |

Waukesha 30 Positive Displacement Pump. Model: 30. S/N: 80875 SS. Flow rate for new pump is 36 gpm with required horsepower and pressure at 0 psi. Discuss with salesperson your process and product to determine if this refurbished pump should handle your specific duty. Features include: easy cleaning and disassembly, three-way mounting options, and non-galling, Waukesha "88" alloy rotors. Maximum pressure: 200 psi. Maximum speed: 600 rpm. Temperature range: -40°F to 300°F. 316 Stainless steel pump body, cover and shaft. Lesson Electric Motor, 5 hp, 1760 rpm, 208-230/460 V, 13/6.5 amps, 60 Hz, 3 phase. Inlets/outlets: (2) 1-1/2 in. dia. S-line fittings. Overall dimensions: 3 ft. 8 in. L x 1 ft. 3 in. W x 1 ft. 7 in. H.(ACN88a).