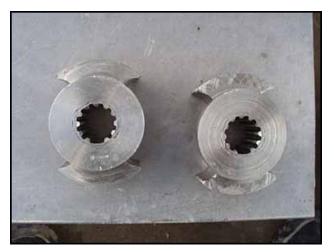

Waukesha 30 Positive Displacement Pump. Model: 30. S/N: 80875 SS. Flow rate for new pump is 36 gpm with required horsepower and pressure at 0 psi. Discuss with salesperson your process and product to determine if this refurbished pump should handle your specific duty. Features include: easy cleaning and disassembly, three-way mounting options, and non-galling, Waukesha "88" alloy rotors. Maximum pressure: 200 psi. Maximum speed: 600 rpm. Temperature range: -40°F to 300°F. 316 Stainless steel pump body, cover and shaft. Lesson Electric Motor, 5 hp, 1760 rpm, 208-230/460 V, 13/6.5 amps, 60 Hz, 3 phase. Inlets/outlets: (2) 1-1/2 in. dia. S-line fittings. Overall dimensions: 3 ft. 8 in. L x 1 ft. 3 in. W x 1 ft. 7 in. H.(ACN88a).