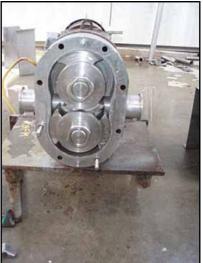

| Waukesha 30 Positive Displacement Pump |                      |
|----------------------------------------|----------------------|
| Mfg: Waukesha                          | Model: 30            |
| Stock No.: RBFM620B.15                 | Serial No.: 80875 SS |

Waukesha 30 Positive Displacement Pump. Model: 30. S/N: 80875 SS. Flow rate for new pump is 36 gpm with required horsepower and pressure at 0 psi. Discuss with salesperson your process and product to determine if this refurbished pump should handle your specific duty. Features include: easy cleaning and disassembly, three-way mounting options, and non-galling, Waukesha "88" alloy rotors. Maximum pressure: 200 psi. Maximum speed: 600 rpm. Temperature range: -40°F to 300°F. 316 Stainless steel pump body, cover and shaft. Lesson Electric Motor, 5 hp, 1760 rpm, 208-230/460 V, 13/6.5 amps, 60 Hz, 3 phase. Inlets/outlets: (2) 1-1/2 in. dia. S-line fittings. Overall dimensions: 3 ft. 8 in. L x 1 ft. 3 in. W x 1 ft. 7 in. H.(ACN88a).