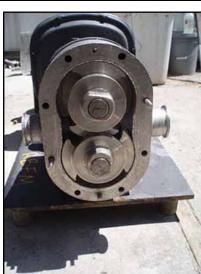

Waukesha 30 Positive Displacement Pump. Model: 30. Flow rate for new pump is 30 gpm with required horsepower and pressure at 0 psi. Discuss with salesperson your process and product to determine if this refurbished pump should handle your specific duty. Features include: easy cleaning and disassembly, three-way mounting options, and non-galling, Waukesha "88" alloy rotors. Maximum pressure: 200 psi. Maximum speed: 600 rpm. Temperature range: -40°F to 300°F. 316 Stainless steel pump body, cover and shaft. Motor, 2 hp, 1800 rpm, 230/460 V, 6.2/3.1 amps, 60 Hz, 3 phase. Inlets/outlets: (2) 1-1/2 in. dia. Sline fittings. Overall dimensions: 3 ft. 4 in. L x 2 ft. 3 in. W x 1 ft. 6 in. H. (ACN86a).