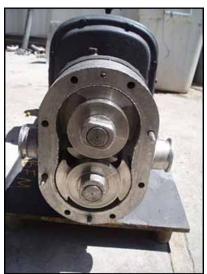

| Waukesha 30 Positive Displacement Pump |             |
|----------------------------------------|-------------|
| Mfg: Waukesha                          | Model: 30   |
| Stock No.: RBFM620C.5                  | Serial No.: |

Waukesha 30 Positive Displacement Pump. Model: 30. Flow rate for new pump is 30 gpm with required horsepower and pressure at 0 psi. Discuss with salesperson your process and product to determine if this refurbished pump should handle your specific duty. Features include: easy cleaning and disassembly, three-way mounting options, and non-galling, Waukesha "88" alloy rotors. Maximum pressure: 200 psi. Maximum speed: 600 rpm. Temperature range: -40°F to 300°F. 316 Stainless steel pump body, cover and shaft. Motor, 2 hp, 1800 rpm, 230/460 V, 6.2/3.1 amps, 60 Hz, 3 phase. Inlets/outlets: (2) 1-1/2 in. dia. Sline fittings. Overall dimensions: 3 ft. 4 in. L x 2 ft. 3 in. W x 1 ft. 6 in. H. (ACN86a).