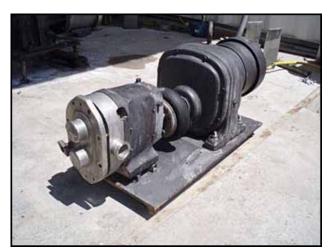

| Waukesha 30 Positive Displacement Pump |             |
|----------------------------------------|-------------|
| Mfg: Waukesha                          | Model: 30   |
| Stock No.: RBFM620C.5                  | Serial No.: |

Waukesha 30 Positive Displacement Pump. Model: 30. Flow rate for new pump is 30 gpm with required horsepower and pressure at 0 psi. Discuss with salesperson your process and product to determine if this refurbished pump should handle your specific duty. Features include: easy cleaning and disassembly, three-way mounting options, and non-galling, Waukesha "88" alloy rotors. Maximum pressure: 200 psi. Maximum speed: 600 rpm. Temperature range: -40°F to 300°F. 316 Stainless steel pump body, cover and shaft. Motor, 2 hp, 1800 rpm, 230/460 V, 6.2/3.1 amps, 60 Hz, 3 phase. Inlets/outlets: (2) 1-1/2 in. dia. Sline fittings. Overall dimensions: 3 ft. 4 in. L x 2 ft. 3 in. W x 1 ft. 6 in. H. (ACN86a).