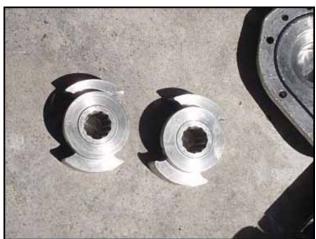

Waukesha 30 Positive Displacement Pump. Model: 30. Flow rate for new pump is 30 gpm with required horsepower and pressure at 0 psi. Discuss with salesperson your process and product to determine if this refurbished pump should handle your specific duty. Features include: easy cleaning and disassembly, three-way mounting options, and non-galling, Waukesha "88" alloy rotors. Maximum pressure: 200 psi. Maximum speed: 600 rpm. Temperature range: -40°F to 300°F. 316 Stainless steel pump body, cover and shaft. Motor, 2 hp, 1800 rpm, 230/460 V, 6.2/3.1 amps, 60 Hz, 3 phase. Inlets/outlets: (2) 1-1/2 in. dia. Sline fittings. Overall dimensions: 3 ft. 4 in. L x 2 ft. 3 in. W x 1 ft. 6 in. H. (ACN86a).