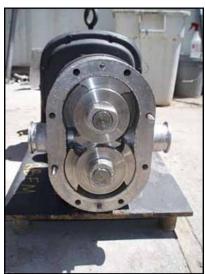

| Waukesha 30 Positive Displacement Pump |             |
|----------------------------------------|-------------|
| Mfg: Waukesha                          | Model: 30   |
| Stock No.: RBFM620C.5                  | Serial No.: |

Waukesha 30 Positive Displacement Pump. Model: 30. Flow rate for new pump is 30 gpm with required horsepower and pressure at 0 psi. Discuss with salesperson your process and product to determine if this refurbished pump should handle your specific duty. Features include: easy cleaning and disassembly, three-way mounting options, and non-galling, Waukesha "88" alloy rotors. Maximum pressure: 200 psi. Maximum speed: 600 rpm. Temperature range: -40°F to 300°F. 316 Stainless steel pump body, cover and shaft. Motor, 2 hp, 1800 rpm, 230/460 V, 6.2/3.1 amps, 60 Hz, 3 phase. Inlets/outlets: (2) 1-1/2 in. dia. Sline fittings. Overall dimensions: 3 ft. 4 in. L x 2 ft. 3 in. W x 1 ft. 6 in. H. (ACN86a).