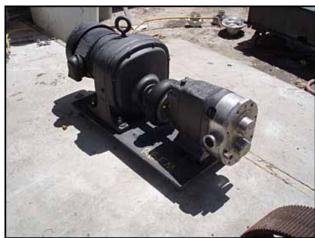

| Waukesha 30 Positive Displacement Pump |             |
|----------------------------------------|-------------|
| Mfg: Waukesha                          | Model: 30   |
| Stock No.: RBFM620C.5                  | Serial No.: |

Waukesha 30 Positive Displacement Pump. Model: 30. Flow rate for new pump is 30 gpm with required horsepower and pressure at 0 psi. Discuss with salesperson your process and product to determine if this refurbished pump should handle your specific duty. Features include: easy cleaning and disassembly, three-way mounting options, and non-galling, Waukesha "88" alloy rotors. Maximum pressure: 200 psi. Maximum speed: 600 rpm. Temperature range: -40°F to 300°F. 316 Stainless steel pump body, cover and shaft. Motor, 2 hp, 1800 rpm, 230/460 V, 6.2/3.1 amps, 60 Hz, 3 phase. Inlets/outlets: (2) 1-1/2 in. dia. Sline fittings. Overall dimensions: 3 ft. 4 in. L x 2 ft. 3 in. W x 1 ft. 6 in. H. (ACN86a).