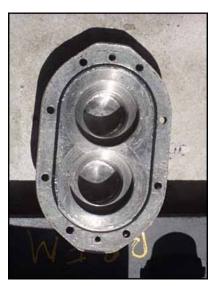

Waukesha 30 Positive Displacement Pump. Model: 30. Flow rate for new pump is 30 gpm with required horsepower and pressure at 0 psi. Discuss with salesperson your process and product to determine if this refurbished pump should handle your specific duty. Features include: easy cleaning and disassembly, three-way mounting options, and non-galling, Waukesha "88" alloy rotors. Maximum pressure: 200 psi. Maximum speed: 600 rpm. Temperature range: -40°F to 300°F. 316 Stainless steel pump body, cover and shaft. Motor, 2 hp, 1800 rpm, 230/460 V, 6.2/3.1 amps, 60 Hz, 3 phase. Inlets/outlets: (2) 1-1/2 in. dia. Sline fittings. Overall dimensions: 3 ft. 4 in. L x 2 ft. 3 in. W x 1 ft. 6 in. H. (ACN86a).