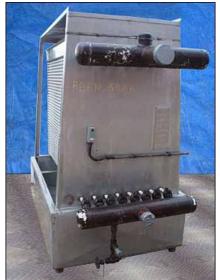

| Chester Jensen Plate Chiller |                      |
|------------------------------|----------------------|
| Mfg: Chester Jensen          | Model: B-8-0T-736-60 |
| Stock No: RBFM750AA.2a       | Serial No: 7509      |

Chester Jensen Falling Film Plate Chiller. Model: B-8-0T-736-60. S/N: 7509. Refrigerant: polypropylene glycol. Number of plates: 8. Number of corrugations: 36. Total cooling surface area: 342 sq.ft. Plate dimensions: 5 ft. 2 in. L x 3 ft. 9 in. W. Collecting tank-180 Gallon. Inside straight wall dimensions: 5 ft. 4 in. L x 3 ft. 7 in. W x 1 ft. 3 in. H. Tri-Flo sanitary centrifugal pump. Model: C216MD181-S. S/N: 182852-02. Impeller diameter: 4-1/4 in. dia. Reliance electric motor, 5 hp, 3480 rpm, 230/460 V, 13.6/6.8 amps. Pump inlets: (1) 2-1/2 in. S-line fittings. Outlets: (1) 1-1/2 in. S-line fittings. Inlets: (1) 4 in. dia. port, (1) 2 in. dia. NPT fitting. Outlets: (1) 4 in. dia. port, (1) 2-1/2 in. dia. S-line fittings. Overall dimensions: 7 ft. 6 in. L x 4 ft. 4 in. W x 6 ft. 6 in. H.