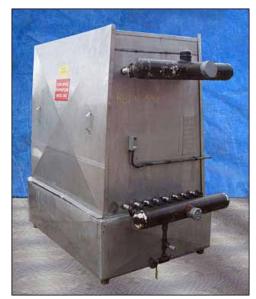

| Chester Jensen Plate Chiller |                      |
|------------------------------|----------------------|
| Mfg: Chester Jensen          | Model: B-8-0T-736-60 |
| Stock No: RBFM750AA.2a       | Serial No: 7509      |

Chester Jensen Falling Film Plate Chiller. Model: B-8-0T-736-60. S/N: 7509. Refrigerant: polypropylene glycol. Number of plates: 8. Number of corrugations: 36. Total cooling surface area: 342 sq.ft. Plate dimensions: 5 ft. 2 in. L x 3 ft. 9 in. W. Collecting tank-180 Gallon. Inside straight wall dimensions: 5 ft. 4 in. L x 3 ft. 7 in. W x 1 ft. 3 in. H. Tri-Flo sanitary centrifugal pump. Model: C216MD181-S. S/N: 182852-02. Impeller diameter: 4-1/4 in. dia. Reliance electric motor, 5 hp, 3480 rpm, 230/460 V, 13.6/6.8 amps. Pump inlets: (1) 2-1/2 in. S-line fittings. Outlets: (1) 1-1/2 in. S-line fittings. Inlets: (1) 4 in. dia. port, (1) 2 in. dia. NPT fitting. Outlets: (1) 4 in. dia. port, (1) 2-1/2 in. dia. S-line fittings. Overall dimensions: 7 ft. 6 in. L x 4 ft. 4 in. W x 6 ft. 6 in. H.