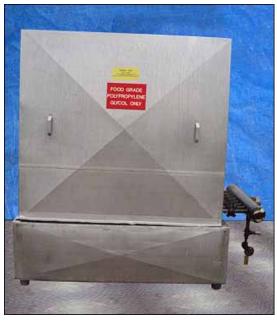

| Chester Jensen Plate Chiller |                      |
|------------------------------|----------------------|
| Mfg: Chester Jensen          | Model: B-8-0T-736-60 |
| Stock No: RBFM750AA.2a       | Serial No: 7509      |

Chester Jensen Falling Film Plate Chiller. Model: B-8-0T-736-60. S/N: 7509. Refrigerant: polypropylene glycol. Number of plates: 8. Number of corrugations: 36. Total cooling surface area: 342 sq.ft. Plate dimensions: 5 ft. 2 in. L x 3 ft. 9 in. W. Collecting tank-180 Gallon. Inside straight wall dimensions: 5 ft. 4 in. L x 3 ft. 7 in. W x 1 ft. 3 in. H. Tri-Flo sanitary centrifugal pump. Model: C216MD181-S. S/N: 182852-02. Impeller diameter: 4-1/4 in. dia. Reliance electric motor, 5 hp, 3480 rpm, 230/460 V, 13.6/6.8 amps. Pump inlets: (1) 2-1/2 in. S-line fittings. Outlets: (1) 1-1/2 in. S-line fittings. Inlets: (1) 4 in. dia. port, (1) 2 in. dia. NPT fitting. Outlets: (1) 4 in. dia. port, (1) 2-1/2 in. dia. S-line fittings. Overall dimensions: 7 ft. 6 in. L x 4 ft. 4 in. W x 6 ft. 6 in. H.