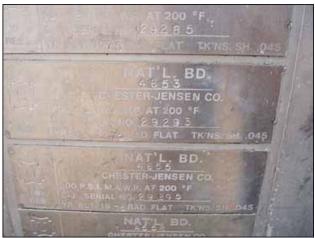

## Plate information:

Nat'l Bd No's: 4628, 4629, 4630, 4649, 4650, 4653, 4655, 4556. S/N's: 29235, 29236, 29237, 29284, 29285, 29239, 29295, 29086.