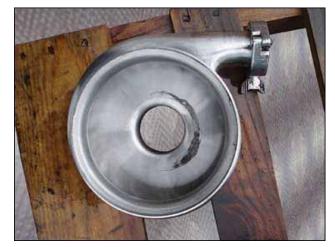

Chester Jensen Falling Film Plate Chiller. Model: B-8-0T-736-60. S/N: 7509. Refrigerant: polypropylene glycol. Number of plates: 8. Number of corrugations: 36. Total cooling surface area: 342 sq.ft. Plate dimensions: 5 ft. 2 in. L x 3 ft. 9 in. W. Collecting tank-180 Gallon. Inside straight wall dimensions: 5 ft. 4 in. L x 3 ft. 7 in. W x 1 ft. 3 in. H. Tri-Flo sanitary centrifugal pump. Model: C216MD181-S. S/N: 182852-02. Impeller diameter: 4-1/4 in. dia. Reliance electric motor, 5 hp, 3480 rpm, 230/460 V, 13.6/6.8 amps. Pump inlets: (1) 2-1/2 in. S-line fittings. Outlets: (1) 1-1/2 in. S-line fittings. Inlets: (1) 4 in. dia. port, (1) 2 in. dia. NPT fitting. Outlets: (1) 4 in. dia. port, (1) 2-1/2 in. dia. S-line fittings. Overall dimensions: 7 ft. 6 in. L x 4 ft. 4 in. W x 6 ft. 6 in. H.