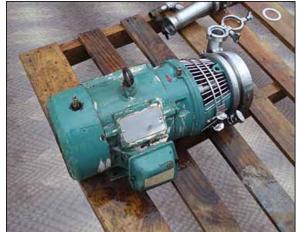

Chester Jensen Falling Film Plate Chiller. Model: B-8-0T-736-60. S/N: 7509. Refrigerant: polypropylene glycol. Number of plates: 8. Number of corrugations: 36. Total cooling surface area: 342 sq.ft. Plate dimensions: 5 ft. 2 in. L x 3 ft. 9 in. W. Collecting tank-180 Gallon. Inside straight wall dimensions: 5 ft. 4 in. L x 3 ft. 7 in. W x 1 ft. 3 in. H. Tri-Flo sanitary centrifugal pump. Model: C216MD181-S. S/N: 182852-02. Impeller diameter: 4-1/4 in. dia. Reliance electric motor, 5 hp, 3480 rpm, 230/460 V, 13.6/6.8 amps. Pump inlets: (1) 2-1/2 in. S-line fittings. Outlets: (1) 1-1/2 in. S-line fittings. Inlets: (1) 4 in. dia. port, (1) 2 in. dia. NPT fitting. Outlets: (1) 4 in. dia. port, (1) 2-1/2 in. dia. S-line fittings. Overall dimensions: 7 ft. 6 in. L x 4 ft. 4 in. W x 6 ft. 6 in. H.