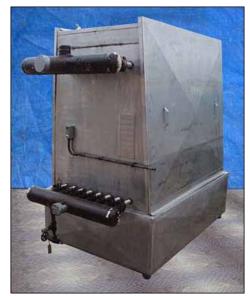

| Chester Jensen Plate Chiller |                      |
|------------------------------|----------------------|
| Mfg: Chester Jensen          | Model: B-8-0T-736-60 |
| Stock No: RBFM750AA.2a       | Serial No: 7509      |

Chester Jensen Falling Film Plate Chiller. Model: B-8-0T-736-60. S/N: 7509. Refrigerant: polypropylene glycol. Number of plates: 8. Number of corrugations: 36. Total cooling surface area: 342 sq.ft. Plate dimensions: 5 ft. 2 in. L x 3 ft. 9 in. W. Collecting tank-180 Gallon. Inside straight wall dimensions: 5 ft. 4 in. L x 3 ft. 7 in. W x 1 ft. 3 in. H. Tri-Flo sanitary centrifugal pump. Model: C216MD181-S. S/N: 182852-02. Impeller diameter: 4-1/4 in. dia. Reliance electric motor, 5 hp, 3480 rpm, 230/460 V, 13.6/6.8 amps. Pump inlets: (1) 2-1/2 in. S-line fittings. Outlets: (1) 1-1/2 in. S-line fittings. Inlets: (1) 4 in. dia. port, (1) 2 in. dia. NPT fitting. Outlets: (1) 4 in. dia. port, (1) 2-1/2 in. dia. S-line fittings. Overall dimensions: 7 ft. 6 in. L x 4 ft. 4 in. W x 6 ft. 6 in. H.