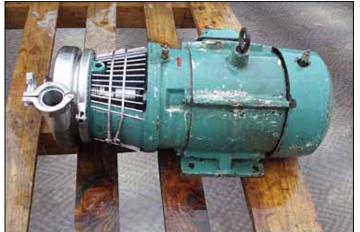

Chester Jensen Falling Film Plate Chiller. Model: B-8-0T-736-60. S/N: 7509. Refrigerant: polypropylene glycol. Number of plates: 8. Number of corrugations: 36. Total cooling surface area: 342 sq.ft. Plate dimensions: 5 ft. 2 in. L x 3 ft. 9 in. W. Collecting tank-180 Gallon. Inside straight wall dimensions: 5 ft. 4 in. L x 3 ft. 7 in. W x 1 ft. 3 in. H. Tri-Flo sanitary centrifugal pump. Model: C216MD181-S. S/N: 182852-02. Impeller diameter: 4-1/4 in. dia. Reliance electric motor, 5 hp, 3480 rpm, 230/460 V, 13.6/6.8 amps. Pump inlets: (1) 2-1/2 in. S-line fittings. Outlets: (1) 1-1/2 in. S-line fittings. Inlets: (1) 4 in. dia. port, (1) 2 in. dia. NPT fitting. Outlets: (1) 4 in. dia. port, (1) 2-1/2 in. dia. S-line fittings. Overall dimensions: 7 ft. 6 in. L x 4 ft. 4 in. W x 6 ft. 6 in. H.