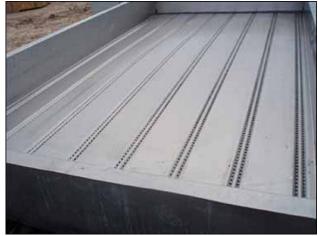

Chester Jensen Falling Film Plate Chiller. Model: B-8-0T-736-60. S/N: 7509. Refrigerant: polypropylene glycol. Number of plates: 8. Number of corrugations: 36. Total cooling surface area: 342 sq.ft. Plate dimensions: 5 ft. 2 in. L x 3 ft. 9 in. W. Collecting tank-180 Gallon. Inside straight wall dimensions: 5 ft. 4 in. L x 3 ft. 7 in. W x 1 ft. 3 in. H. Tri-Flo sanitary centrifugal pump. Model: C216MD181-S. S/N: 182852-02. Impeller diameter: 4-1/4 in. dia. Reliance electric motor, 5 hp, 3480 rpm, 230/460 V, 13.6/6.8 amps. Pump inlets: (1) 2-1/2 in. S-line fittings. Outlets: (1) 1-1/2 in. S-line fittings. Inlets: (1) 4 in. dia. port, (1) 2 in. dia. NPT fitting. Outlets: (1) 4 in. dia. port, (1) 2-1/2 in. dia. S-line fittings. Overall dimensions: 7 ft. 6 in. L x 4 ft. 4 in. W x 6 ft. 6 in. H.