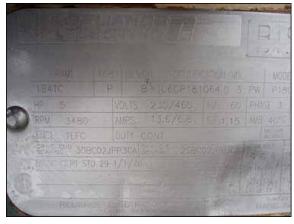

Chester Jensen Falling Film Plate Chiller. Model: B-8-0T-736-60. S/N: 7509. Refrigerant: polypropylene glycol. Number of plates: 8. Number of corrugations: 36. Total cooling surface area: 342 sq.ft. Plate dimensions: 5 ft. 2 in. L x 3 ft. 9 in. W. Collecting tank-180 Gallon. Inside straight wall dimensions: 5 ft. 4 in. L x 3 ft. 7 in. W x 1 ft. 3 in. H. Tri-Flo sanitary centrifugal pump. Model: C216MD181-S. S/N: 182852-02. Impeller diameter: 4-1/4 in. dia. Reliance electric motor, 5 hp, 3480 rpm, 230/460 V, 13.6/6.8 amps. Pump inlets: (1) 2-1/2 in. S-line fittings. Outlets: (1) 1-1/2 in. S-line fittings. Inlets: (1) 4 in. dia. port, (1) 2 in. dia. NPT fitting. Outlets: (1) 4 in. dia. port, (1) 2-1/2 in. dia. S-line fittings. Overall dimensions: 7 ft. 6 in. L x 4 ft. 4 in. W x 6 ft. 6 in. H.