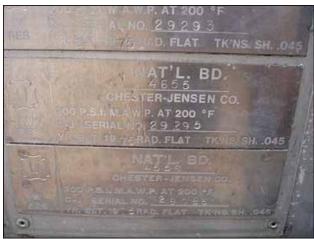

## Plate information:

Nat'l Bd No's: 4628, 4629, 4630, 4649, 4650, 4653, 4655, 4556. S/N's: 29235, 29236, 29237, 29284, 29285, 29239, 29295, 29086.