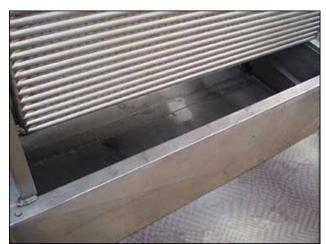

Chester Jensen Falling Film Plate Chiller. Model: B-8-0T-736-60. S/N: 7509. Refrigerant: polypropylene glycol. Number of plates: 8. Number of corrugations: 36. Total cooling surface area: 342 sq.ft. Plate dimensions: 5 ft. 2 in. L x 3 ft. 9 in. W. Collecting tank-180 Gallon. Inside straight wall dimensions: 5 ft. 4 in. L x 3 ft. 7 in. W x 1 ft. 3 in. H. Tri-Flo sanitary centrifugal pump. Model: C216MD181-S. S/N: 182852-02. Impeller diameter: 4-1/4 in. dia. Reliance electric motor, 5 hp, 3480 rpm, 230/460 V, 13.6/6.8 amps. Pump inlets: (1) 2-1/2 in. S-line fittings. Outlets: (1) 1-1/2 in. S-line fittings. Inlets: (1) 4 in. dia. port, (1) 2 in. dia. NPT fitting. Outlets: (1) 4 in. dia. port, (1) 2-1/2 in. dia. S-line fittings. Overall dimensions: 7 ft. 6 in. L x 4 ft. 4 in. W x 6 ft. 6 in. H.