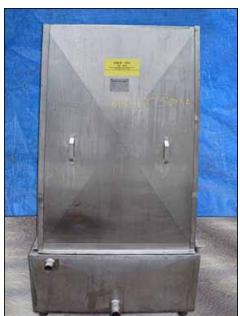

| Chester Jensen Plate Chiller |                      |
|------------------------------|----------------------|
| Mfg: Chester Jensen          | Model: B-8-0T-736-60 |
| Stock No: RBFM750AA.2a       | Serial No: 7509      |

Chester Jensen Falling Film Plate Chiller. Model: B-8-0T-736-60. S/N: 7509. Refrigerant: polypropylene glycol. Number of plates: 8. Number of corrugations: 36. Total cooling surface area: 342 sq.ft. Plate dimensions: 5 ft. 2 in. L x 3 ft. 9 in. W. Collecting tank-180 Gallon. Inside straight wall dimensions: 5 ft. 4 in. L x 3 ft. 7 in. W x 1 ft. 3 in. H. Tri-Flo sanitary centrifugal pump. Model: C216MD181-S. S/N: 182852-02. Impeller diameter: 4-1/4 in. dia. Reliance electric motor, 5 hp, 3480 rpm, 230/460 V, 13.6/6.8 amps. Pump inlets: (1) 2-1/2 in. S-line fittings. Outlets: (1) 1-1/2 in. S-line fittings. Inlets: (1) 4 in. dia. port, (1) 2 in. dia. NPT fitting. Outlets: (1) 4 in. dia. port, (1) 2-1/2 in. dia. S-line fittings. Overall dimensions: 7 ft. 6 in. L x 4 ft. 4 in. W x 6 ft. 6 in. H.