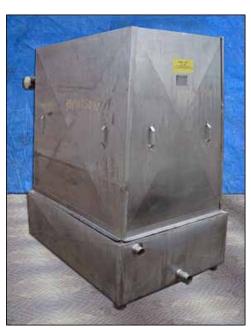

| Chester Jensen Plate Chiller |                      |
|------------------------------|----------------------|
| Mfg: Chester Jensen          | Model: B-8-0T-736-60 |
| Stock No: RBFM750AA.2a       | Serial No: 7509      |

Chester Jensen Falling Film Plate Chiller. Model: B-8-0T-736-60. S/N: 7509. Refrigerant: polypropylene glycol. Number of plates: 8. Number of corrugations: 36. Total cooling surface area: 342 sq.ft. Plate dimensions: 5 ft. 2 in. L x 3 ft. 9 in. W. Collecting tank-180 Gallon. Inside straight wall dimensions: 5 ft. 4 in. L x 3 ft. 7 in. W x 1 ft. 3 in. H. Tri-Flo sanitary centrifugal pump. Model: C216MD181-S. S/N: 182852-02. Impeller diameter: 4-1/4 in. dia. Reliance electric motor, 5 hp, 3480 rpm, 230/460 V, 13.6/6.8 amps. Pump inlets: (1) 2-1/2 in. S-line fittings. Outlets: (1) 1-1/2 in. S-line fittings. Inlets: (1) 4 in. dia. port, (1) 2 in. dia. NPT fitting. Outlets: (1) 4 in. dia. port, (1) 2-1/2 in. dia. S-line fittings. Overall dimensions: 7 ft. 6 in. L x 4 ft. 4 in. W x 6 ft. 6 in. H.