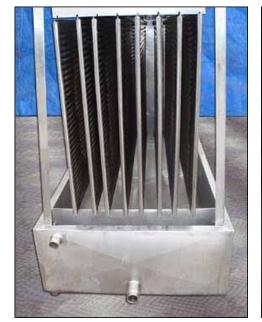

Chester Jensen Falling Film Plate Chiller. Model: B-8-0T-736-60. S/N: 7509. Refrigerant: polypropylene glycol. Number of plates: 8. Number of corrugations: 36. Total cooling surface area: 342 sq.ft. Plate dimensions: 5 ft. 2 in. L x 3 ft. 9 in. W. Collecting tank-180 Gallon. Inside straight wall dimensions: 5 ft. 4 in. L x 3 ft. 7 in. W x 1 ft. 3 in. H. Tri-Flo sanitary centrifugal pump. Model: C216MD181-S. S/N: 182852-02. Impeller diameter: 4-1/4 in. dia. Reliance electric motor, 5 hp, 3480 rpm, 230/460 V, 13.6/6.8 amps. Pump inlets: (1) 2-1/2 in. S-line fittings. Outlets: (1) 1-1/2 in. S-line fittings. Inlets: (1) 4 in. dia. port, (1) 2 in. dia. NPT fitting. Outlets: (1) 4 in. dia. port, (1) 2-1/2 in. dia. S-line fittings. Overall dimensions: 7 ft. 6 in. L x 4 ft. 4 in. W x 6 ft. 6 in. H.