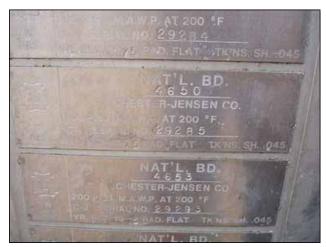

## Plate information:

Nat'l Bd No's: 4628, 4629, 4630, 4649, 4650, 4653, 4655, 4556. S/N's: 29235, 29236, 29237, 29284, 29285, 29239, 29295, 29086.