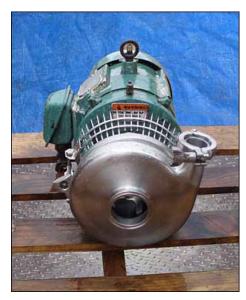

Chester Jensen Falling Film Plate Chiller. Model: B-8-0T-736-60. S/N: 7509. Refrigerant: polypropylene glycol. Number of plates: 8. Number of corrugations: 36. Total cooling surface area: 342 sq.ft. Plate dimensions: 5 ft. 2 in. L x 3 ft. 9 in. W. Collecting tank-180 Gallon. Inside straight wall dimensions: 5 ft. 4 in. L x 3 ft. 7 in. W x 1 ft. 3 in. H. Tri-Flo sanitary centrifugal pump. Model: C216MD181-S. S/N: 182852-02. Impeller diameter: 4-1/4 in. dia. Reliance electric motor, 5 hp, 3480 rpm, 230/460 V, 13.6/6.8 amps. Pump inlets: (1) 2-1/2 in. S-line fittings. Outlets: (1) 1-1/2 in. S-line fittings. Inlets: (1) 4 in. dia. port, (1) 2 in. dia. NPT fitting. Outlets: (1) 4 in. dia. port, (1) 2-1/2 in. dia. S-line fittings. Overall dimensions: 7 ft. 6 in. L x 4 ft. 4 in. W x 6 ft. 6 in. H.