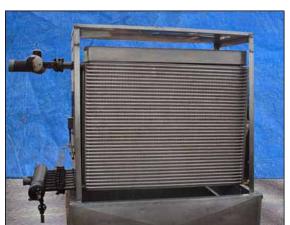

Chester Jensen Falling Film Plate Chiller. Model: B-8-0T-736-60. S/N: 7509. Refrigerant: polypropylene glycol. Number of plates: 8. Number of corrugations: 36. Total cooling surface area: 342 sq.ft. Plate dimensions: 5 ft. 2 in. L x 3 ft. 9 in. W. Collecting tank-180 Gallon. Inside straight wall dimensions: 5 ft. 4 in. L x 3 ft. 7 in. W x 1 ft. 3 in. H. Tri-Flo sanitary centrifugal pump. Model: C216MD181-S. S/N: 182852-02. Impeller diameter: 4-1/4 in. dia. Reliance electric motor, 5 hp, 3480 rpm, 230/460 V, 13.6/6.8 amps. Pump inlets: (1) 2-1/2 in. S-line fittings. Outlets: (1) 1-1/2 in. S-line fittings. Inlets: (1) 4 in. dia. port, (1) 2 in. dia. NPT fitting. Outlets: (1) 4 in. dia. port, (1) 2-1/2 in. dia. S-line fittings. Overall dimensions: 7 ft. 6 in. L x 4 ft. 4 in. W x 6 ft. 6 in. H.