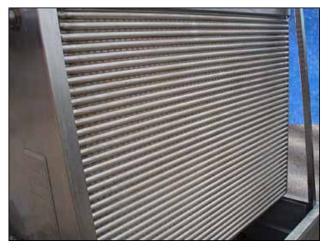

Chester Jensen Falling Film Plate Chiller. Model: B-8-0T-736-60. S/N: 7509. Refrigerant: polypropylene glycol. Number of plates: 8. Number of corrugations: 36. Total cooling surface area: 342 sq.ft. Plate dimensions: 5 ft. 2 in. L x 3 ft. 9 in. W. Collecting tank-180 Gallon. Inside straight wall dimensions: 5 ft. 4 in. L x 3 ft. 7 in. W x 1 ft. 3 in. H. Tri-Flo sanitary centrifugal pump. Model: C216MD181-S. S/N: 182852-02. Impeller diameter: 4-1/4 in. dia. Reliance electric motor, 5 hp, 3480 rpm, 230/460 V, 13.6/6.8 amps. Pump inlets: (1) 2-1/2 in. S-line fittings. Outlets: (1) 1-1/2 in. S-line fittings. Inlets: (1) 4 in. dia. port, (1) 2 in. dia. NPT fitting. Outlets: (1) 4 in. dia. port, (1) 2-1/2 in. dia. S-line fittings. Overall dimensions: 7 ft. 6 in. L x 4 ft. 4 in. W x 6 ft. 6 in. H.