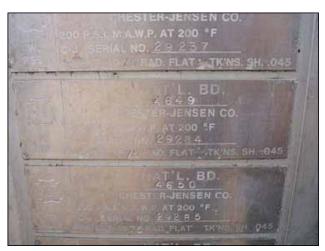

## Plate information:

Nat'l Bd No's: 4628, 4629, 4630, 4649, 4650, 4653, 4655, 4556. S/N's: 29235, 29236, 29237, 29284, 29285, 29239, 29295, 29086.