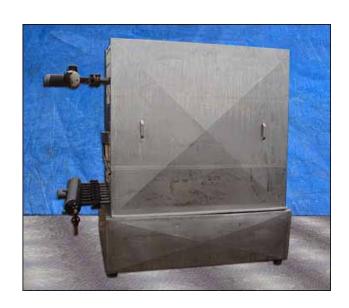

| Chester Jensen Plate Chiller |                      |
|------------------------------|----------------------|
| Mfg: Chester Jensen          | Model: B-8-0T-736-60 |
| Stock No: RBFM750AA.2a       | Serial No: 7509      |

Chester Jensen Falling Film Plate Chiller. Model: B-8-0T-736-60. S/N: 7509. Refrigerant: polypropylene glycol. Number of plates: 8. Number of corrugations: 36. Total cooling surface area: 342 sq.ft. Plate dimensions: 5 ft. 2 in. L x 3 ft. 9 in. W. Collecting tank-180 Gallon. Inside straight wall dimensions: 5 ft. 4 in. L x 3 ft. 7 in. W x 1 ft. 3 in. H. Tri-Flo sanitary centrifugal pump. Model: C216MD181-S. S/N: 182852-02. Impeller diameter: 4-1/4 in. dia. Reliance electric motor, 5 hp, 3480 rpm, 230/460 V, 13.6/6.8 amps. Pump inlets: (1) 2-1/2 in. S-line fittings. Outlets: (1) 1-1/2 in. S-line fittings. Inlets: (1) 4 in. dia. port, (1) 2 in. dia. NPT fitting. Outlets: (1) 4 in. dia. port, (1) 2-1/2 in. dia. S-line fittings. Overall dimensions: 7 ft. 6 in. L x 4 ft. 4 in. W x 6 ft. 6 in. H.