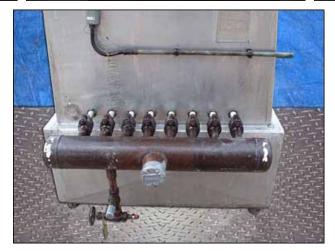

Chester Jensen Falling Film Plate Chiller. Model: B-8-0T-736-60. S/N: 7509. Refrigerant: polypropylene glycol. Number of plates: 8. Number of corrugations: 36. Total cooling surface area: 342 sq.ft. Plate dimensions: 5 ft. 2 in. L x 3 ft. 9 in. W. Collecting tank-180 Gallon. Inside straight wall dimensions: 5 ft. 4 in. L x 3 ft. 7 in. W x 1 ft. 3 in. H. Tri-Flo sanitary centrifugal pump. Model: C216MD181-S. S/N: 182852-02. Impeller diameter: 4-1/4 in. dia. Reliance electric motor, 5 hp, 3480 rpm, 230/460 V, 13.6/6.8 amps. Pump inlets: (1) 2-1/2 in. S-line fittings. Outlets: (1) 1-1/2 in. S-line fittings. Inlets: (1) 4 in. dia. port, (1) 2 in. dia. NPT fitting. Outlets: (1) 4 in. dia. port, (1) 2-1/2 in. dia. S-line fittings. Overall dimensions: 7 ft. 6 in. L x 4 ft. 4 in. W x 6 ft. 6 in. H.