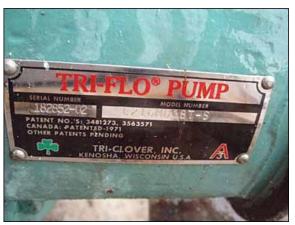

Chester Jensen Falling Film Plate Chiller. Model: B-8-0T-736-60. S/N: 7509. Refrigerant: polypropylene glycol. Number of plates: 8. Number of corrugations: 36. Total cooling surface area: 342 sq.ft. Plate dimensions: 5 ft. 2 in. L x 3 ft. 9 in. W. Collecting tank-180 Gallon. Inside straight wall dimensions: 5 ft. 4 in. L x 3 ft. 7 in. W x 1 ft. 3 in. H. Tri-Flo sanitary centrifugal pump. Model: C216MD181-S. S/N: 182852-02. Impeller diameter: 4-1/4 in. dia. Reliance electric motor, 5 hp, 3480 rpm, 230/460 V, 13.6/6.8 amps. Pump inlets: (1) 2-1/2 in. S-line fittings. Outlets: (1) 1-1/2 in. S-line fittings. Inlets: (1) 4 in. dia. port, (1) 2 in. dia. NPT fitting. Outlets: (1) 4 in. dia. port, (1) 2-1/2 in. dia. S-line fittings. Overall dimensions: 7 ft. 6 in. L x 4 ft. 4 in. W x 6 ft. 6 in. H.