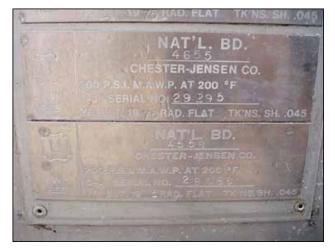

## Plate information:

Nat'l Bd No's: 4628, 4629, 4630, 4649, 4650, 4653, 4655, 4556. S/N's: 29235, 29236, 29237, 29284, 29285, 29239, 29295, 29086.