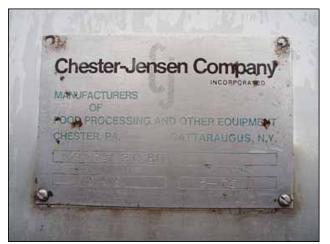

| Chester Jensen Plate Chiller |                      |
|------------------------------|----------------------|
| Mfg: Chester Jensen          | Model: B-8-0T-736-60 |
| Stock No: RBFM750AA.2a       | Serial No: 7509      |

Chester Jensen Falling Film Plate Chiller. Model: B-8-0T-736-60. S/N: 7509. Refrigerant: polypropylene glycol. Number of plates: 8. Number of corrugations: 36. Total cooling surface area: 342 sq.ft. Plate dimensions: 5 ft. 2 in. L x 3 ft. 9 in. W. Collecting tank-180 Gallon. Inside straight wall dimensions: 5 ft. 4 in. L x 3 ft. 7 in. W x 1 ft. 3 in. H. Tri-Flo sanitary centrifugal pump. Model: C216MD181-S. S/N: 182852-02. Impeller diameter: 4-1/4 in. dia. Reliance electric motor, 5 hp, 3480 rpm, 230/460 V, 13.6/6.8 amps. Pump inlets: (1) 2-1/2 in. S-line fittings. Outlets: (1) 1-1/2 in. S-line fittings. Inlets: (1) 4 in. dia. port, (1) 2 in. dia. NPT fitting. Outlets: (1) 4 in. dia. port, (1) 2-1/2 in. dia. S-line fittings. Overall dimensions: 7 ft. 6 in. L x 4 ft. 4 in. W x 6 ft. 6 in. H.