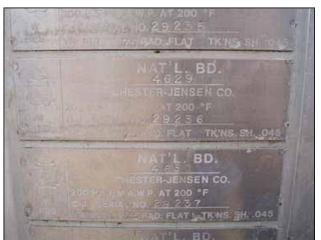

## Plate information:

Nat'l Bd No's: 4628, 4629, 4630, 4649, 4650, 4653, 4655, 4556. S/N's: 29235, 29236, 29237, 29284, 29285, 29239, 29295, 29086.