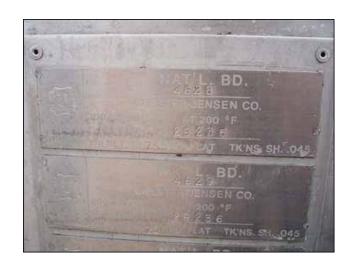

## Plate information:

Nat'l Bd No's: 4628, 4629, 4630, 4649, 4650, 4653, 4655, 4556. S/N's: 29235, 29236, 29237, 29284, 29285, 29239, 29295, 29086.