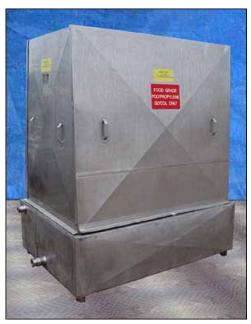

| Chester Jensen Plate Chiller |                      |
|------------------------------|----------------------|
| Mfg: Chester Jensen          | Model: B-8-0T-736-60 |
| Stock No: RBFM750AA.2a       | Serial No: 7509      |

Chester Jensen Falling Film Plate Chiller. Model: B-8-0T-736-60. S/N: 7509. Refrigerant: polypropylene glycol. Number of plates: 8. Number of corrugations: 36. Total cooling surface area: 342 sq.ft. Plate dimensions: 5 ft. 2 in. L x 3 ft. 9 in. W. Collecting tank-180 Gallon. Inside straight wall dimensions: 5 ft. 4 in. L x 3 ft. 7 in. W x 1 ft. 3 in. H. Tri-Flo sanitary centrifugal pump. Model: C216MD181-S. S/N: 182852-02. Impeller diameter: 4-1/4 in. dia. Reliance electric motor, 5 hp, 3480 rpm, 230/460 V, 13.6/6.8 amps. Pump inlets: (1) 2-1/2 in. S-line fittings. Outlets: (1) 1-1/2 in. S-line fittings. Inlets: (1) 4 in. dia. port, (1) 2 in. dia. NPT fitting. Outlets: (1) 4 in. dia. port, (1) 2-1/2 in. dia. S-line fittings. Overall dimensions: 7 ft. 6 in. L x 4 ft. 4 in. W x 6 ft. 6 in. H.