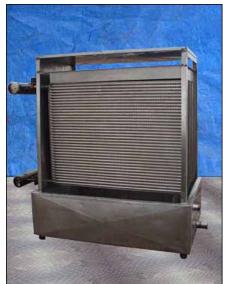

Chester Jensen Falling Film Plate Chiller. Model: B-8-0T-736-60. S/N: 7509. Refrigerant: polypropylene glycol. Number of plates: 8. Number of corrugations: 36. Total cooling surface area: 342 sq.ft. Plate dimensions: 5 ft. 2 in. L x 3 ft. 9 in. W. Collecting tank-180 Gallon. Inside straight wall dimensions: 5 ft. 4 in. L x 3 ft. 7 in. W x 1 ft. 3 in. H. Tri-Flo sanitary centrifugal pump. Model: C216MD181-S. S/N: 182852-02. Impeller diameter: 4-1/4 in. dia. Reliance electric motor, 5 hp, 3480 rpm, 230/460 V, 13.6/6.8 amps. Pump inlets: (1) 2-1/2 in. S-line fittings. Outlets: (1) 1-1/2 in. S-line fittings. Inlets: (1) 4 in. dia. port, (1) 2 in. dia. NPT fitting. Outlets: (1) 4 in. dia. port, (1) 2-1/2 in. dia. S-line fittings. Overall dimensions: 7 ft. 6 in. L x 4 ft. 4 in. W x 6 ft. 6 in. H.