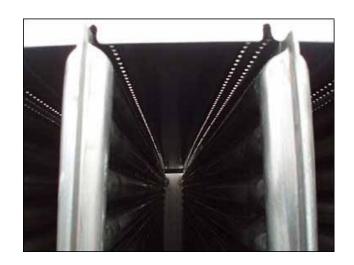

Chester Jensen Falling Film Plate Chiller. Model: B-8-0T-736-60. S/N: 7509. Refrigerant: polypropylene glycol. Number of plates: 8. Number of corrugations: 36. Total cooling surface area: 342 sq.ft. Plate dimensions: 5 ft. 2 in. L x 3 ft. 9 in. W. Collecting tank-180 Gallon. Inside straight wall dimensions: 5 ft. 4 in. L x 3 ft. 7 in. W x 1 ft. 3 in. H. Tri-Flo sanitary centrifugal pump. Model: C216MD181-S. S/N: 182852-02. Impeller diameter: 4-1/4 in. dia. Reliance electric motor, 5 hp, 3480 rpm, 230/460 V, 13.6/6.8 amps. Pump inlets: (1) 2-1/2 in. S-line fittings. Outlets: (1) 1-1/2 in. S-line fittings. Inlets: (1) 4 in. dia. port, (1) 2 in. dia. NPT fitting. Outlets: (1) 4 in. dia. port, (1) 2-1/2 in. dia. S-line fittings. Overall dimensions: 7 ft. 6 in. L x 4 ft. 4 in. W x 6 ft. 6 in. H.