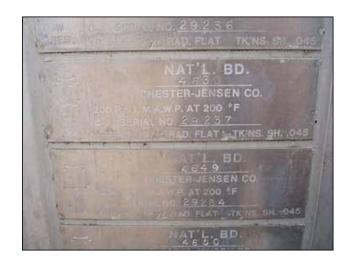

## Plate information:

Nat'l Bd No's: 4628, 4629, 4630, 4649, 4650, 4653, 4655, 4556. S/N's: 29235, 29236, 29237, 29284, 29285, 29239, 29295, 29086.