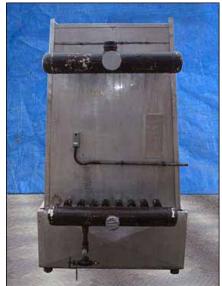

| Chester Jensen Plate Chiller |                      |
|------------------------------|----------------------|
| Mfg: Chester Jensen          | Model: B-8-0T-736-60 |
| Stock No: RBFM750AA.2a       | Serial No: 7509      |

Chester Jensen Falling Film Plate Chiller. Model: B-8-0T-736-60. S/N: 7509. Refrigerant: polypropylene glycol. Number of plates: 8. Number of corrugations: 36. Total cooling surface area: 342 sq.ft. Plate dimensions: 5 ft. 2 in. L x 3 ft. 9 in. W. Collecting tank-180 Gallon. Inside straight wall dimensions: 5 ft. 4 in. L x 3 ft. 7 in. W x 1 ft. 3 in. H. Tri-Flo sanitary centrifugal pump. Model: C216MD181-S. S/N: 182852-02. Impeller diameter: 4-1/4 in. dia. Reliance electric motor, 5 hp, 3480 rpm, 230/460 V, 13.6/6.8 amps. Pump inlets: (1) 2-1/2 in. S-line fittings. Outlets: (1) 1-1/2 in. S-line fittings. Inlets: (1) 4 in. dia. port, (1) 2 in. dia. NPT fitting. Outlets: (1) 4 in. dia. port, (1) 2-1/2 in. dia. S-line fittings. Overall dimensions: 7 ft. 6 in. L x 4 ft. 4 in. W x 6 ft. 6 in. H.