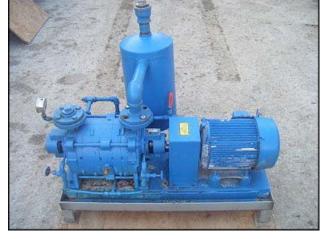

| 1996 Kinney Liquid Ring Vacuum Pump |                            |
|-------------------------------------|----------------------------|
| Mfg: Kinney                         | Model: KLRC-75 KFA         |
| Stock No: RBFM750MB                 | Serial No: 96-1938 07153-1 |

1996 Kinney Liquid Ring Vacuum Pump. Model: KLRC-75 KFA. S/N: 96-1938 07153-1. Flow rate for new pump is 70 cfm and pressure as low as 4 Torr (dependent of vapor pressure of sealing liquid). Discuss with salesperson your process and product to determine if this refurbished pump should handle your specific duty. (1) Vacuum gauge. Oil separator tank dimensions: 9-3/4 in. dia. x 1 ft. 10 in. H. U.S. Electrical motor: 5 hp, 1740 rpm, 208-230/460 V, 17.2/8.6 A, 60 Hz, 3 phase. Inlets/Outlets: (2) 2 in. FNPT. (2) 1-1/2 in FNPT. (1) ½ in. FNPT. (1) 5/8 in. port. Overall dimensions: 3 ft. 5 in. L. x 2 ft. 6-1/4 in. W. x 2 ft. 10-1/2 in. H.