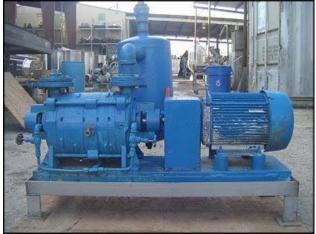

| 1996 Kinney Liquid Ring Vacuum Pump |                            |
|-------------------------------------|----------------------------|
| Mfg: Kinney                         | Model: KLRC-75 KFA         |
| Stock No: RBFM750MB                 | Serial No: 96-1938 07153-1 |

1996 Kinney Liquid Ring Vacuum Pump. Model: KLRC-75 KFA. S/N: 96-1938 07153-1. Flow rate for new pump is 70 cfm and pressure as low as 4 Torr (dependent of vapor pressure of sealing liquid). Discuss with salesperson your process and product to determine if this refurbished pump should handle your specific duty. (1) Vacuum gauge. Oil separator tank dimensions: 9-3/4 in. dia. x 1 ft. 10 in. H. U.S. Electrical motor: 5 hp, 1740 rpm, 208-230/460 V, 17.2/8.6 A, 60 Hz, 3 phase. Inlets/Outlets: (2) 2 in. FNPT. (2) 1-1/2 in FNPT. (1) ½ in. FNPT. (1) 5/8 in. port. Overall dimensions: 3 ft. 5 in. L. x 2 ft. 6-1/4 in. W. x 2 ft. 10-1/2 in. H.