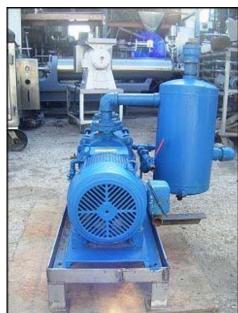

| 1996 Kinney Liquid Ring Vacuum Pump |                            |
|-------------------------------------|----------------------------|
| Mfg: Kinney                         | Model: KLRC-75 KFA         |
| Stock No: RBFM750MB                 | Serial No: 96-1938 07153-1 |

1996 Kinney Liquid Ring Vacuum Pump. Model: KLRC-75 KFA. S/N: 96-1938 07153-1. Flow rate for new pump is 70 cfm and pressure as low as 4 Torr (dependent of vapor pressure of sealing liquid). Discuss with salesperson your process and product to determine if this refurbished pump should handle your specific duty. (1) Vacuum gauge. Oil separator tank dimensions: 9-3/4 in. dia. x 1 ft. 10 in. H. U.S. Electrical motor: 5 hp, 1740 rpm, 208-230/460 V, 17.2/8.6 A, 60 Hz, 3 phase. Inlets/Outlets: (2) 2 in. FNPT. (2) 1-1/2 in FNPT. (1) ½ in. FNPT. (1) 5/8 in. port. Overall dimensions: 3 ft. 5 in. L. x 2 ft. 6-1/4 in. W. x 2 ft. 10-1/2 in. H.