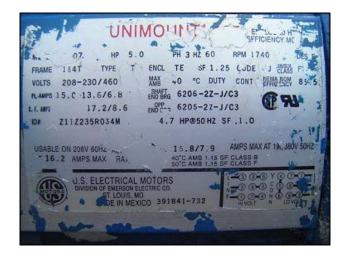

1996 Kinney Liquid Ring Vacuum Pump. Model: KLRC-75 KFA. S/N: 96-1938 07153-1. Flow rate for new pump is 70 cfm and pressure as low as 4 Torr (dependent of vapor pressure of sealing liquid). Discuss with salesperson your process and product to determine if this refurbished pump should handle your specific duty. (1) Vacuum gauge. Oil separator tank dimensions: 9-3/4 in. dia. x 1 ft. 10 in. H. U.S. Electrical motor: 5 hp, 1740 rpm, 208-230/460 V, 17.2/8.6 A, 60 Hz, 3 phase. Inlets/Outlets: (2) 2 in. FNPT. (2) 1-1/2 in FNPT. (1) ½ in. FNPT. (1) 5/8 in. port. Overall dimensions: 3 ft. 5 in. L. x 2 ft. 6-1/4 in. W. x 2 ft. 10-1/2 in. H.