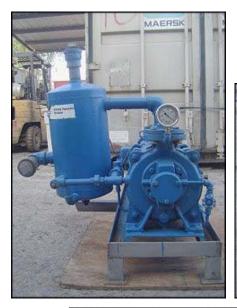

| 1996 Kinney Liquid Ring Vacuum Pump |                            |
|-------------------------------------|----------------------------|
| Mfg: Kinney                         | Model: KLRC-75 KFA         |
| Stock No: RBFM750MB                 | Serial No: 96-1938 07153-1 |

1996 Kinney Liquid Ring Vacuum Pump. Model: KLRC-75 KFA. S/N: 96-1938 07153-1. Flow rate for new pump is 70 cfm and pressure as low as 4 Torr (dependent of vapor pressure of sealing liquid). Discuss with salesperson your process and product to determine if this refurbished pump should handle your specific duty. (1) Vacuum gauge. Oil separator tank dimensions: 9-3/4 in. dia. x 1 ft. 10 in. H. U.S. Electrical motor: 5 hp, 1740 rpm, 208-230/460 V, 17.2/8.6 A, 60 Hz, 3 phase. Inlets/Outlets: (2) 2 in. FNPT. (2) 1-1/2 in FNPT. (1) ½ in. FNPT. (1) 5/8 in. port. Overall dimensions: 3 ft. 5 in. L. x 2 ft. 6-1/4 in. W. x 2 ft. 10-1/2 in. H.