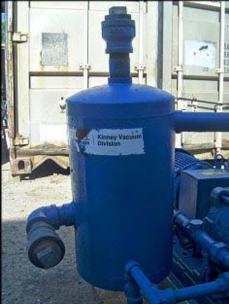

| 1996 Kinney Liquid Ring Vacuum Pump |                            |
|-------------------------------------|----------------------------|
| Mfg: Kinney                         | Model: KLRC-75 KFA         |
| Stock No: RBFM750MB                 | Serial No: 96-1938 07153-1 |

1996 Kinney Liquid Ring Vacuum Pump. Model: KLRC-75 KFA. S/N: 96-1938 07153-1. Flow rate for new pump is 70 cfm and pressure as low as 4 Torr (dependent of vapor pressure of sealing liquid). Discuss with salesperson your process and product to determine if this refurbished pump should handle your specific duty. (1) Vacuum gauge. Oil separator tank dimensions: 9-3/4 in. dia. x 1 ft. 10 in. H. U.S. Electrical motor: 5 hp, 1740 rpm, 208-230/460 V, 17.2/8.6 A, 60 Hz, 3 phase. Inlets/Outlets: (2) 2 in. FNPT. (2) 1-1/2 in FNPT. (1) ½ in. FNPT. (1) 5/8 in. port. Overall dimensions: 3 ft. 5 in. L. x 2 ft. 6-1/4 in. W. x 2 ft. 10-1/2 in. H.