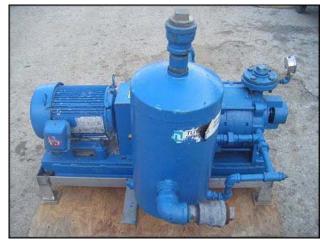

| 1996 Kinney Liquid Ring Vacuum Pump |                            |
|-------------------------------------|----------------------------|
| Mfg: Kinney                         | Model: KLRC-75 KFA         |
| Stock No: RBFM750MB                 | Serial No: 96-1938 07153-1 |

1996 Kinney Liquid Ring Vacuum Pump. Model: KLRC-75 KFA. S/N: 96-1938 07153-1. Flow rate for new pump is 70 cfm and pressure as low as 4 Torr (dependent of vapor pressure of sealing liquid). Discuss with salesperson your process and product to determine if this refurbished pump should handle your specific duty. (1) Vacuum gauge. Oil separator tank dimensions: 9-3/4 in. dia. x 1 ft. 10 in. H. U.S. Electrical motor: 5 hp, 1740 rpm, 208-230/460 V, 17.2/8.6 A, 60 Hz, 3 phase. Inlets/Outlets: (2) 2 in. FNPT. (2) 1-1/2 in FNPT. (1) ½ in. FNPT. (1) 5/8 in. port. Overall dimensions: 3 ft. 5 in. L. x 2 ft. 6-1/4 in. W. x 2 ft. 10-1/2 in. H.