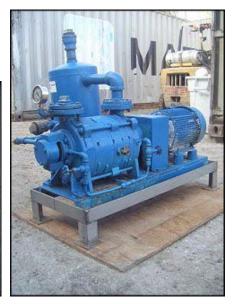

| 1996 Kinney Liquid Ring Vacuum Pump |                            |
|-------------------------------------|----------------------------|
| Mfg: Kinney                         | Model: KLRC-75 KFA         |
| Stock No: RBFM750MB                 | Serial No: 96-1938 07153-1 |

1996 Kinney Liquid Ring Vacuum Pump. Model: KLRC-75 KFA. S/N: 96-1938 07153-1. Flow rate for new pump is 70 cfm and pressure as low as 4 Torr (dependent of vapor pressure of sealing liquid). Discuss with salesperson your process and product to determine if this refurbished pump should handle your specific duty. (1) Vacuum gauge. Oil separator tank dimensions: 9-3/4 in. dia. x 1 ft. 10 in. H. U.S. Electrical motor: 5 hp, 1740 rpm, 208-230/460 V, 17.2/8.6 A, 60 Hz, 3 phase. Inlets/Outlets: (2) 2 in. FNPT. (2) 1-1/2 in FNPT. (1) ½ in. FNPT. (1) 5/8 in. port. Overall dimensions: 3 ft. 5 in. L. x 2 ft. 6-1/4 in. W. x 2 ft. 10-1/2 in. H.