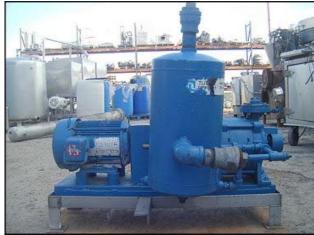

| 1996 Kinney Liquid Ring Vacuum Pump |                            |
|-------------------------------------|----------------------------|
| Mfg: Kinney                         | Model: KLRC-75 KFA         |
| Stock No: RBFM750MB                 | Serial No: 96-1938 07153-1 |

1996 Kinney Liquid Ring Vacuum Pump. Model: KLRC-75 KFA. S/N: 96-1938 07153-1. Flow rate for new pump is 70 cfm and pressure as low as 4 Torr (dependent of vapor pressure of sealing liquid). Discuss with salesperson your process and product to determine if this refurbished pump should handle your specific duty. (1) Vacuum gauge. Oil separator tank dimensions: 9-3/4 in. dia. x 1 ft. 10 in. H. U.S. Electrical motor: 5 hp, 1740 rpm, 208-230/460 V, 17.2/8.6 A, 60 Hz, 3 phase. Inlets/Outlets: (2) 2 in. FNPT. (2) 1-1/2 in FNPT. (1) ½ in. FNPT. (1) 5/8 in. port. Overall dimensions: 3 ft. 5 in. L. x 2 ft. 6-1/4 in. W. x 2 ft. 10-1/2 in. H.