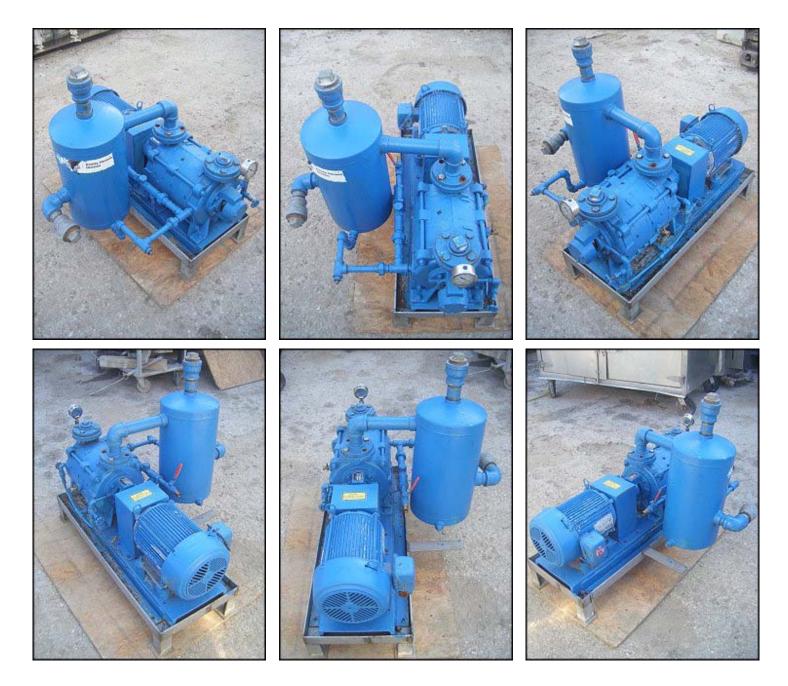

| 1996 Kinney Liquid Ring Vacuum Pump |                            |
|-------------------------------------|----------------------------|
| Mfg: Kinney                         | Model: KLRC-75 KFA         |
| Stock No: RBFM750MB                 | Serial No: 96-1938 07153-1 |

1996 Kinney Liquid Ring Vacuum Pump. Model: KLRC-75 KFA. S/N: 96-1938 07153-1. Flow rate for new pump is 70 cfm and pressure as low as 4 Torr (dependent of vapor pressure of sealing liquid). Discuss with salesperson your process and product to determine if this refurbished pump should handle your specific duty. (1) Vacuum gauge. Oil separator tank dimensions: 9-3/4 in. dia. x 1 ft. 10 in. H. U.S. Electrical motor: 5 hp, 1740 rpm, 208-230/460 V, 17.2/8.6 A, 60 Hz, 3 phase. Inlets/Outlets: (2) 2 in. FNPT. (2) 1-1/2 in FNPT. (1) ½ in. FNPT. (1) 5/8 in. port. Overall dimensions: 3 ft. 5 in. L. x 2 ft. 6-1/4 in. W. x 2 ft. 10-1/2 in. H.