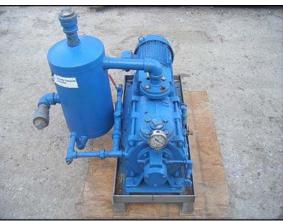

| 1996 Kinney Liquid Ring Vacuum Pump |                            |
|-------------------------------------|----------------------------|
| Mfg: Kinney                         | Model: KLRC-75 KFA         |
| Stock No: RBFM750MB                 | Serial No: 96-1938 07153-1 |

1996 Kinney Liquid Ring Vacuum Pump. Model: KLRC-75 KFA. S/N: 96-1938 07153-1. Flow rate for new pump is 70 cfm and pressure as low as 4 Torr (dependent of vapor pressure of sealing liquid). Discuss with salesperson your process and product to determine if this refurbished pump should handle your specific duty. (1) Vacuum gauge. Oil separator tank dimensions: 9-3/4 in. dia. x 1 ft. 10 in. H. U.S. Electrical motor: 5 hp, 1740 rpm, 208-230/460 V, 17.2/8.6 A, 60 Hz, 3 phase. Inlets/Outlets: (2) 2 in. FNPT. (2) 1-1/2 in FNPT. (1) ½ in. FNPT. (1) 5/8 in. port. Overall dimensions: 3 ft. 5 in. L. x 2 ft. 6-1/4 in. W. x 2 ft. 10-1/2 in. H.