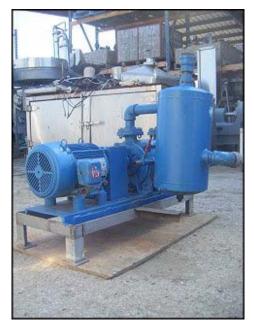

| 1996 Kinney Liquid Ring Vacuum Pump |                            |
|-------------------------------------|----------------------------|
| Mfg: Kinney                         | Model: KLRC-75 KFA         |
| Stock No: RBFM750MB                 | Serial No: 96-1938 07153-1 |

1996 Kinney Liquid Ring Vacuum Pump. Model: KLRC-75 KFA. S/N: 96-1938 07153-1. Flow rate for new pump is 70 cfm and pressure as low as 4 Torr (dependent of vapor pressure of sealing liquid). Discuss with salesperson your process and product to determine if this refurbished pump should handle your specific duty. (1) Vacuum gauge. Oil separator tank dimensions: 9-3/4 in. dia. x 1 ft. 10 in. H. U.S. Electrical motor: 5 hp, 1740 rpm, 208-230/460 V, 17.2/8.6 A, 60 Hz, 3 phase. Inlets/Outlets: (2) 2 in. FNPT. (2) 1-1/2 in FNPT. (1) ½ in. FNPT. (1) 5/8 in. port. Overall dimensions: 3 ft. 5 in. L. x 2 ft. 6-1/4 in. W. x 2 ft. 10-1/2 in. H.