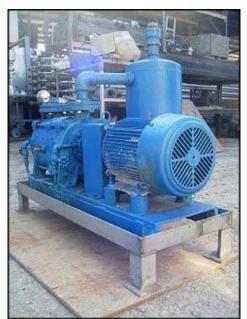

| 1996 Kinney Liquid Ring Vacuum Pump |                            |
|-------------------------------------|----------------------------|
| Mfg: Kinney                         | Model: KLRC-75 KFA         |
| Stock No: RBFM750MB                 | Serial No: 96-1938 07153-1 |

1996 Kinney Liquid Ring Vacuum Pump. Model: KLRC-75 KFA. S/N: 96-1938 07153-1. Flow rate for new pump is 70 cfm and pressure as low as 4 Torr (dependent of vapor pressure of sealing liquid). Discuss with salesperson your process and product to determine if this refurbished pump should handle your specific duty. (1) Vacuum gauge. Oil separator tank dimensions: 9-3/4 in. dia. x 1 ft. 10 in. H. U.S. Electrical motor: 5 hp, 1740 rpm, 208-230/460 V, 17.2/8.6 A, 60 Hz, 3 phase. Inlets/Outlets: (2) 2 in. FNPT. (2) 1-1/2 in FNPT. (1) ½ in. FNPT. (1) 5/8 in. port. Overall dimensions: 3 ft. 5 in. L. x 2 ft. 6-1/4 in. W. x 2 ft. 10-1/2 in. H.