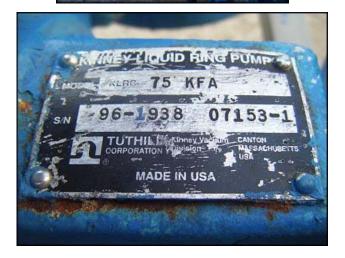

| 1996 Kinney Liquid Ring Vacuum Pump |                            |
|-------------------------------------|----------------------------|
| Mfg: Kinney                         | Model: KLRC-75 KFA         |
| Stock No: RBFM750MB                 | Serial No: 96-1938 07153-1 |

1996 Kinney Liquid Ring Vacuum Pump. Model: KLRC-75 KFA. S/N: 96-1938 07153-1. Flow rate for new pump is 70 cfm and pressure as low as 4 Torr (dependent of vapor pressure of sealing liquid). Discuss with salesperson your process and product to determine if this refurbished pump should handle your specific duty. (1) Vacuum gauge. Oil separator tank dimensions: 9-3/4 in. dia. x 1 ft. 10 in. H. U.S. Electrical motor: 5 hp, 1740 rpm, 208-230/460 V, 17.2/8.6 A, 60 Hz, 3 phase. Inlets/Outlets: (2) 2 in. FNPT. (2) 1-1/2 in FNPT. (1) ½ in. FNPT. (1) 5/8 in. port. Overall dimensions: 3 ft. 5 in. L. x 2 ft. 6-1/4 in. W. x 2 ft. 10-1/2 in. H.