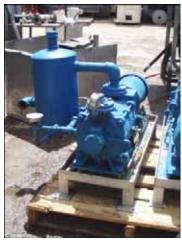

| 1997 Kinney Liquid Ring Vacuum Pump |                              |
|-------------------------------------|------------------------------|
| Mfg: Kinney                         | Model: KLRC-75 KFA           |
| Stock No.: RBFM750M                 | Serial No.: 097-1247 07274-5 |

1997 Kinney Liquid Ring Vacuum Pump. Model: KLRC-75 KFA. S/N: 097-1247 07274-5. Flow rate for new pump is 70 cfm and pressure as low as 4 Torr (dependent of vapor pressure of sealing liquid). Discuss with salesperson your process and product to determine if this refurbished pump should handle your specific duty. Motor: 5 hp, 1750 rpm, 60 hz. Oil separator tank dimensions: 9 in. dia. x 1 ft. 4 in. H. Inlets: (1) 2 in. dia. FNPT fittings (suction), (1) 1 in. dia. FNPT fittings (water line). Outlets: (1) 2 in. dia. FNPT fittings (product discharge), (1) 1 in. dia. FNPT fittings (water line return). Overall dimensions: 3 ft. 7 in. L x 2 ft. 4 in. H. x 2 ft. 5 in. H.(ACN50).