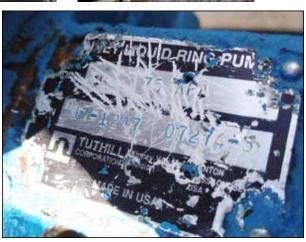

| 1997 Kinney Liquid Ring Vacuum Pump |                              |
|-------------------------------------|------------------------------|
| Mfg: Kinney                         | Model: KLRC-75 KFA           |
| Stock No.: RBFM750M                 | Serial No.: 097-1247 07274-5 |

1997 Kinney Liquid Ring Vacuum Pump. Model: KLRC-75 KFA. S/N: 097-1247 07274-5. Flow rate for new pump is 70 cfm and pressure as low as 4 Torr (dependent of vapor pressure of sealing liquid). Discuss with salesperson your process and product to determine if this refurbished pump should handle your specific duty. Motor: 5 hp, 1750 rpm, 60 hz. Oil separator tank dimensions: 9 in. dia. x 1 ft. 4 in. H. Inlets: (1) 2 in. dia. FNPT fittings (suction), (1) 1 in. dia. FNPT fittings (water line). Outlets: (1) 2 in. dia. FNPT fittings (product discharge), (1) 1 in. dia. FNPT fittings (water line return). Overall dimensions: 3 ft. 7 in. L x 2 ft. 4 in. H. x 2 ft. 5 in. H.(ACN50).