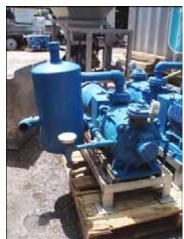

| 1997 Kinney Liquid Ring Vacuum Pump |                              |
|-------------------------------------|------------------------------|
| Mfg: Kinney                         | Model: KLRC-75 KFA           |
| Stock No.: RBFM750M                 | Serial No.: 097-1247 07274-5 |

1997 Kinney Liquid Ring Vacuum Pump. Model: KLRC-75 KFA. S/N: 097-1247 07274-5. Flow rate for new pump is 70 cfm and pressure as low as 4 Torr (dependent of vapor pressure of sealing liquid). Discuss with salesperson your process and product to determine if this refurbished pump should handle your specific duty. Motor: 5 hp, 1750 rpm, 60 hz. Oil separator tank dimensions: 9 in. dia. x 1 ft. 4 in. H. Inlets: (1) 2 in. dia. FNPT fittings (suction), (1) 1 in. dia. FNPT fittings (water line). Outlets: (1) 2 in. dia. FNPT fittings (product discharge), (1) 1 in. dia. FNPT fittings (water line return). Overall dimensions: 3 ft. 7 in. L x 2 ft. 4 in. H. x 2 ft. 5 in. H.(ACN50).