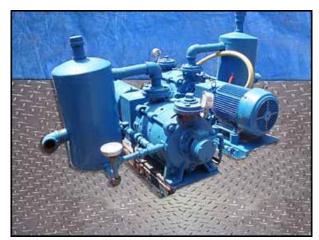

| 1997 Kinney Liquid Ring Vacuum Pump |                              |
|-------------------------------------|------------------------------|
| Mfg: Kinney                         | Model: KLRC-75 KFA           |
| Stock No.: RBFM750M                 | Serial No.: 097-1247 07274-5 |

1997 Kinney Liquid Ring Vacuum Pump. Model: KLRC-75 KFA. S/N: 097-1247 07274-5. Flow rate for new pump is 70 cfm and pressure as low as 4 Torr (dependent of vapor pressure of sealing liquid). Discuss with salesperson your process and product to determine if this refurbished pump should handle your specific duty. Motor: 5 hp, 1750 rpm, 60 hz. Oil separator tank dimensions: 9 in. dia. x 1 ft. 4 in. H. Inlets: (1) 2 in. dia. FNPT fittings (suction), (1) 1 in. dia. FNPT fittings (water line). Outlets: (1) 2 in. dia. FNPT fittings (product discharge), (1) 1 in. dia. FNPT fittings (water line return). Overall dimensions: 3 ft. 7 in. L x 2 ft. 4 in. H. x 2 ft. 5 in. H.(ACN50).