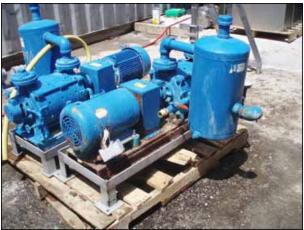

| 1997 Kinney Liquid Ring Vacuum Pump |                              |
|-------------------------------------|------------------------------|
| Mfg: Kinney                         | Model: KLRC-75 KFA           |
| Stock No.: RBFM750M                 | Serial No.: 097-1247 07274-5 |

1997 Kinney Liquid Ring Vacuum Pump. Model: KLRC-75 KFA. S/N: 097-1247 07274-5. Flow rate for new pump is 70 cfm and pressure as low as 4 Torr (dependent of vapor pressure of sealing liquid). Discuss with salesperson your process and product to determine if this refurbished pump should handle your specific duty. Motor: 5 hp, 1750 rpm, 60 hz. Oil separator tank dimensions: 9 in. dia. x 1 ft. 4 in. H. Inlets: (1) 2 in. dia. FNPT fittings (suction), (1) 1 in. dia. FNPT fittings (water line). Outlets: (1) 2 in. dia. FNPT fittings (product discharge), (1) 1 in. dia. FNPT fittings (water line return). Overall dimensions: 3 ft. 7 in. L x 2 ft. 4 in. H. x 2 ft. 5 in. H.(ACN50).