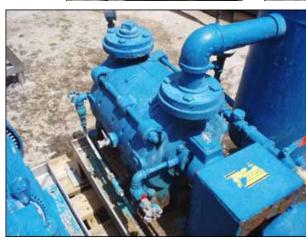

| 1997 Kinney Liquid Ring Vacuum Pump |                              |
|-------------------------------------|------------------------------|
| Mfg: Kinney                         | Model: KLRC-75 KFA           |
| Stock No.: RBFM750M                 | Serial No.: 097-1247 07274-5 |

1997 Kinney Liquid Ring Vacuum Pump. Model: KLRC-75 KFA. S/N: 097-1247 07274-5. Flow rate for new pump is 70 cfm and pressure as low as 4 Torr (dependent of vapor pressure of sealing liquid). Discuss with salesperson your process and product to determine if this refurbished pump should handle your specific duty. Motor: 5 hp, 1750 rpm, 60 hz. Oil separator tank dimensions: 9 in. dia. x 1 ft. 4 in. H. Inlets: (1) 2 in. dia. FNPT fittings (suction), (1) 1 in. dia. FNPT fittings (water line). Outlets: (1) 2 in. dia. FNPT fittings (product discharge), (1) 1 in. dia. FNPT fittings (water line return). Overall dimensions: 3 ft. 7 in. L x 2 ft. 4 in. H. x 2 ft. 5 in. H.(ACN50).