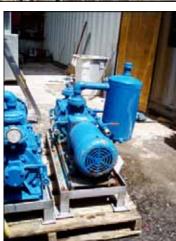

| 1997 Kinney Liquid Ring Vacuum Pump |                              |
|-------------------------------------|------------------------------|
| Mfg: Kinney                         | Model: KLRC-75 KFA           |
| Stock No.: RBFM750M                 | Serial No.: 097-1247 07274-5 |

1997 Kinney Liquid Ring Vacuum Pump. Model: KLRC-75 KFA. S/N: 097-1247 07274-5. Flow rate for new pump is 70 cfm and pressure as low as 4 Torr (dependent of vapor pressure of sealing liquid). Discuss with salesperson your process and product to determine if this refurbished pump should handle your specific duty. Motor: 5 hp, 1750 rpm, 60 hz. Oil separator tank dimensions: 9 in. dia. x 1 ft. 4 in. H. Inlets: (1) 2 in. dia. FNPT fittings (suction), (1) 1 in. dia. FNPT fittings (water line). Outlets: (1) 2 in. dia. FNPT fittings (product discharge), (1) 1 in. dia. FNPT fittings (water line return). Overall dimensions: 3 ft. 7 in. L x 2 ft. 4 in. H. x 2 ft. 5 in. H.(ACN50).