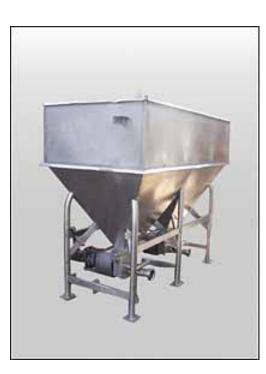

Dual APV Stainless Steel Feeding Hopper Tank with Pumps. Capacity: 360 gallons, dry. (2) APV R-Series positive displacement pumps, Model: R4RI, S/N(s): P822 2-0298, and H-9785-95. Inlets: 6 ft. L. x 3 ft. W. x 1 ft. 6 in. H. (infeed hopper) Outlets: (2) 3-1/2 in. dia. NPT fittings. Inside-straight wall dimensions: 6 ft. L. x 2 ft. 11 in. W. x 3 ft. 8 in. H. Overall dimensions: 6 ft. 5 in. L x 3 ft. 5 in. W x 4 ft. 10 in. H.