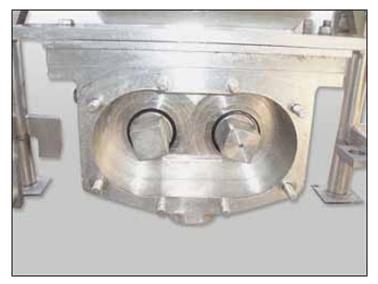

Dual APV Stainless Steel Feeding Hopper Tank with Pumps. Capacity: 360 gallons, dry. (2) APV R-Series positive displacement pumps, Model: R4RI, S/N(s): P822 2-0298, and H-9785-95. Inlets: 6 ft. L. x 3 ft. W. x 1 ft. 6 in. H. (infeed hopper) Outlets: (2) 3-1/2 in. dia. NPT fittings. Inside-straight wall dimensions: 6 ft. L. x 2 ft. 11 in. W. x 3 ft. 8 in. H. Overall dimensions: 6 ft. 5 in. L x 3 ft. 5 in. W x 4 ft. 10 in. H.