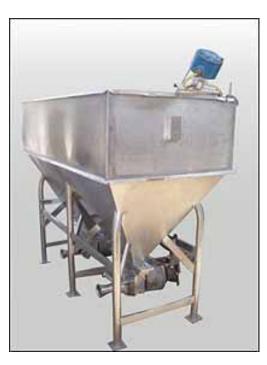

Dual APV Stainless Steel Feeding Hopper Tank with Pumps. Capacity: 360 gallons, dry. (2) APV R-Series positive displacement pumps, Model: R4RI, S/N(s): P822 2-0298, and H-9785-95. Inlets: 6 ft. L. x 3 ft. W. x 1 ft. 6 in. H. (infeed hopper) Outlets: (2) 3-1/2 in. dia. NPT fittings. Inside-straight wall dimensions: 6 ft. L. x 2 ft. 11 in. W. x 3 ft. 8 in. H. Overall dimensions: 6 ft. 5 in. L x 3 ft. 5 in. W x 4 ft. 10 in. H.