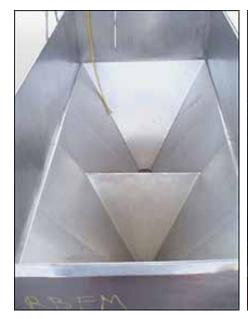

Dual APV Stainless Steel Feeding Hopper Tank with Pumps. Capacity: 360 gallons, dry. (2) APV R-Series positive displacement pumps, Model: R4RI, S/N(s): P822 2-0298, and H-9785-95. Inlets: 6 ft. L. x 3 ft. W. x 1 ft. 6 in. H. (infeed hopper) Outlets: (2) 3-1/2 in. dia. NPT fittings. Inside-straight wall dimensions: 6 ft. L. x 2 ft. 11 in. W. x 3 ft. 8 in. H. Overall dimensions: 6 ft. 5 in. L x 3 ft. 5 in. W x 4 ft. 10 in. H.