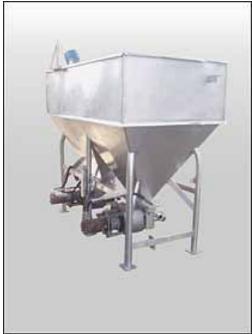

Dual APV Stainless Steel Feeding Hopper Tank with Pumps. Capacity: 360 gallons, dry. (2) APV R-Series positive displacement pumps, Model: R4RI, S/N(s): P822 2-0298, and H-9785-95. Inlets: 6 ft. L. x 3 ft. W. x 1 ft. 6 in. H. (infeed hopper) Outlets: (2) 3-1/2 in. dia. NPT fittings. Inside-straight wall dimensions: 6 ft. L. x 2 ft. 11 in. W. x 3 ft. 8 in. H. Overall dimensions: 6 ft. 5 in. L x 3 ft. 5 in. W x 4 ft. 10 in. H.