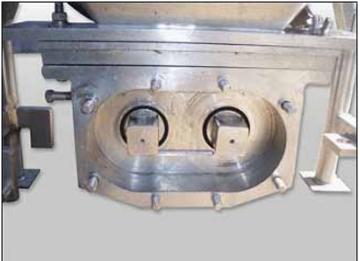

Dual APV Stainless Steel Feeding Hopper Tank with Pumps. Capacity: 360 gallons, dry. (2) APV R-Series positive displacement pumps, Model: R4RI, S/N(s): P822 2-0298, and H-9785-95. Inlets: 6 ft. L. x 3 ft. W. x 1 ft. 6 in. H. (infeed hopper) Outlets: (2) 3-1/2 in. dia. NPT fittings. Inside-straight wall dimensions: 6 ft. L. x 2 ft. 11 in. W. x 3 ft. 8 in. H. Overall dimensions: 6 ft. 5 in. L x 3 ft. 5 in. W x 4 ft. 10 in. H.