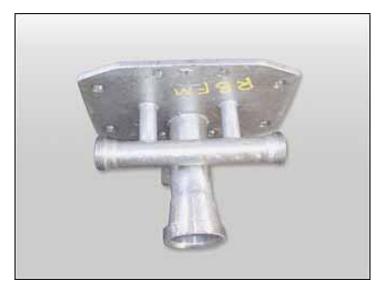

Dual APV Stainless Steel Feeding Hopper Tank with Pumps. Capacity: 360 gallons, dry. (2) APV R-Series positive displacement pumps, Model: R4RI, S/N(s): P822 2-0298, and H-9785-95. Inlets: 6 ft. L. x 3 ft. W. x 1 ft. 6 in. H. (infeed hopper) Outlets: (2) 3-1/2 in. dia. NPT fittings. Inside-straight wall dimensions: 6 ft. L. x 2 ft. 11 in. W. x 3 ft. 8 in. H. Overall dimensions: 6 ft. 5 in. L x 3 ft. 5 in. W x 4 ft. 10 in. H.