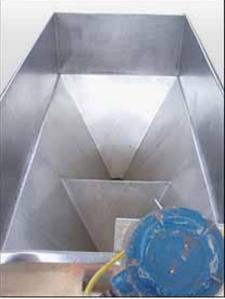

Dual APV Stainless Steel Feeding Hopper Tank with Pumps. Capacity: 360 gallons, dry. (2) APV R-Series positive displacement pumps, Model: R4RI, S/N(s): P822 2-0298, and H-9785-95. Inlets: 6 ft. L. x 3 ft. W. x 1 ft. 6 in. H. (infeed hopper) Outlets: (2) 3-1/2 in. dia. NPT fittings. Inside-straight wall dimensions: 6 ft. L. x 2 ft. 11 in. W. x 3 ft. 8 in. H. Overall dimensions: 6 ft. 5 in. L x 3 ft. 5 in. W x 4 ft. 10 in. H.