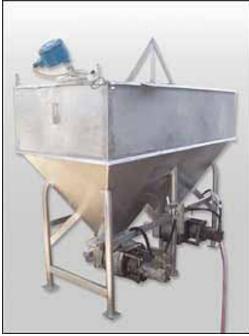

Dual APV Stainless Steel Feeding Hopper Tank with Pumps. Capacity: 360 gallons, dry. (2) APV R-Series positive displacement pumps, Model: R4RI, S/N(s): P822 2-0298, and H-9785-95. Inlets: 6 ft. L. x 3 ft. W. x 1 ft. 6 in. H. (infeed hopper) Outlets: (2) 3-1/2 in. dia. NPT fittings. Inside-straight wall dimensions: 6 ft. L. x 2 ft. 11 in. W. x 3 ft. 8 in. H. Overall dimensions: 6 ft. 5 in. L x 3 ft. 5 in. W x 4 ft. 10 in. H.