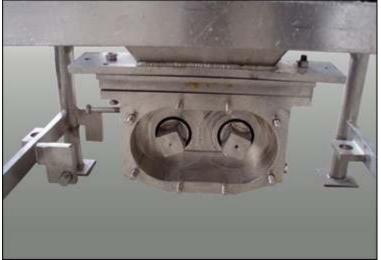

(2) APV Stainless Steel Feeding Hopper Tank and Pump Package-360 gallons. Pump Model: R6R1. S/N: 20898. 2nd Pump Model: R4R. S/N: R-8734-048S. Inside straight wall dimensions: 6 ft. L x 2 ft. 11 in. W x 44 in. H. Inlets: (1) 6 ft. x 2 ft. 11 in. W (infeed hopper), (2) 9 in. L x 3 in. W. (pump inlets). Outlets: (2) 1-1/2 in. dia. ACME fittings, (2) 3 in. dia. ACME fittings. Overall dimensions: 6 ft. 3 in. L x 3 ft. 2 in. W x 5 ft. 2 in. H.