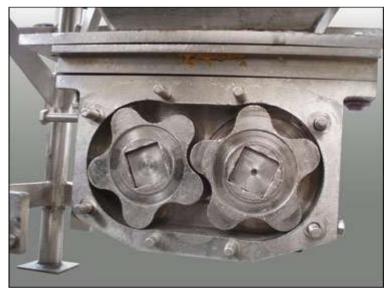

(2) APV Stainless Steel Feeding Hopper Tank and Pump Package-360 gallons. Pump Model: R6R1. S/N: 20898. 2nd Pump Model: R4R. S/N: R-8734-048S. Inside straight wall dimensions: 6 ft. L x 2 ft. 11 in. W x 44 in. H. Inlets: (1) 6 ft. x 2 ft. 11 in. W (infeed hopper), (2) 9 in. L x 3 in. W. (pump inlets). Outlets: (2) 1-1/2 in. dia. ACME fittings, (2) 3 in. dia. ACME fittings. Overall dimensions: 6 ft. 3 in. L x 3 ft. 2 in. W x 5 ft. 2 in. H.