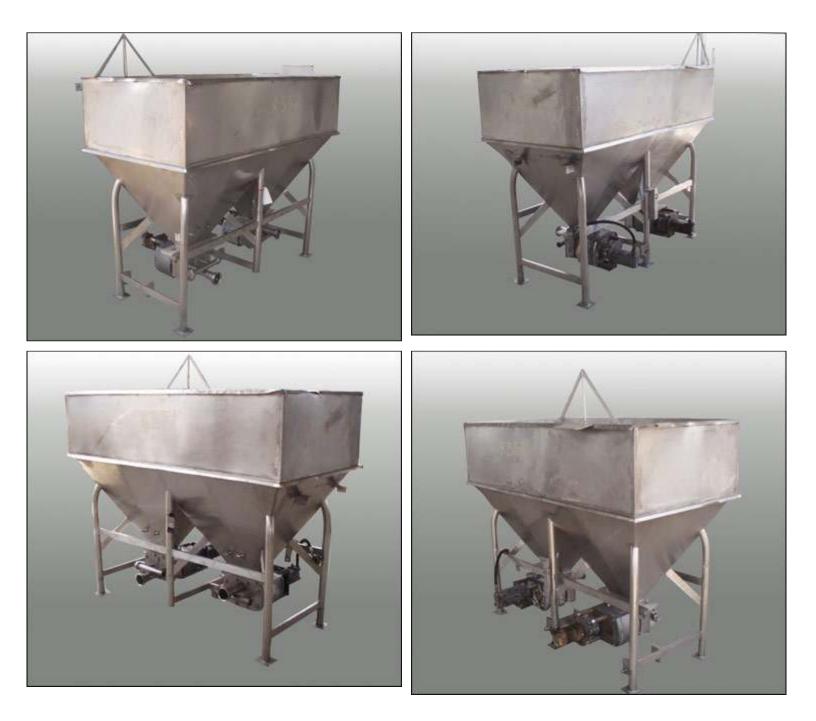

| APV Stainless Steel Feeding Hopper Tank and Pump Package-360 gallons |            |
|----------------------------------------------------------------------|------------|
| Mfg: APV                                                             | Model:     |
| Stock No. RBFM823.20                                                 | Serial No. |

(2) APV Stainless Steel Feeding Hopper Tank and Pump Package-360 gallons. Pump Model: R6R1. S/N: 20898. 2nd Pump Model: R4R. S/N: R-8734-048S. Inside straight wall dimensions: 6 ft. L x 2 ft. 11 in. W x 44 in. H. Inlets: (1) 6 ft. x 2 ft. 11 in. W (infeed hopper), (2) 9 in. L x 3 in. W. (pump inlets). Outlets: (2) 1-1/2 in. dia. ACME fittings, (2) 3 in. dia. ACME fittings. Overall dimensions: 6 ft. 3 in. L x 3 ft. 2 in. W x 5 ft. 2 in. H.