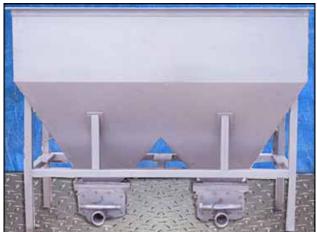

| Dual APV Stainless Steel Feeding Hopper Tank and Pumps |                                   |
|--------------------------------------------------------|-----------------------------------|
| Mfg: Crepaco                                           | Model: R4RI                       |
| Stock No: RBFM824.20                                   | Serial No: H-9785-95, P822 2-0298 |

Dual APV Stainless Steel Feeding Hopper Tank and Pumps. Capacity: 360 gallons dry capacity. (2) Pump Model: R4RI S/N: P822 2-0298, S/N: H-9785-95 and P822 2-0298 Inlets: 6 ft. L. x 3 ft. W. x 1 ft. 6 in. H. (infeed hopper) Outlets: (2) 3-1/2 in. dia. NPT fittings. Inside-straight wall dimensions: 6 ft. L. x 2 ft. 11 in. W. x 3 ft. 8 in. H. Overall dimensions: 6 ft. 5 in. L x 3 ft. 5 in. W x 4 ft. 10 in. H.