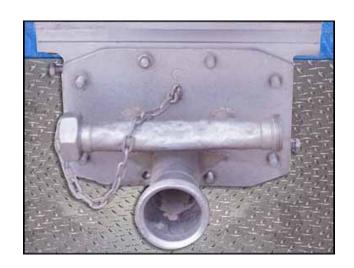

| Dual APV Stainless Steel Feeding Hopper Tank and Pumps |                                   |
|--------------------------------------------------------|-----------------------------------|
| Mfg: Crepaco                                           | Model: R4RI                       |
| Stock No: RBFM824.20                                   | Serial No: H-9785-95, P822 2-0298 |

Dual APV Stainless Steel Feeding Hopper Tank and Pumps. Capacity: 360 gallons dry capacity. (2) Pump Model: R4RI S/N: P822 2-0298, S/N: H-9785-95 and P822 2-0298 Inlets: 6 ft. L. x 3 ft. W. x 1 ft. 6 in. H. (infeed hopper) Outlets: (2) 3-1/2 in. dia. NPT fittings. Inside-straight wall dimensions: 6 ft. L. x 2 ft. 11 in. W. x 3 ft. 8 in. H. Overall dimensions: 6 ft. 5 in. L x 3 ft. 5 in. W x 4 ft. 10 in. H.