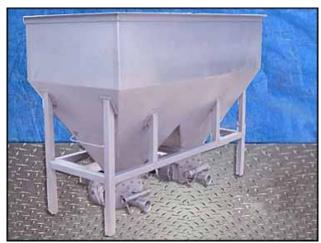

| Dual APV Stainless Steel Feeding Hopper Tank and Pumps |                                   |
|--------------------------------------------------------|-----------------------------------|
| Mfg: Crepaco                                           | Model: R4RI                       |
| Stock No: RBFM824.20                                   | Serial No: H-9785-95, P822 2-0298 |

Dual APV Stainless Steel Feeding Hopper Tank and Pumps. Capacity: 360 gallons dry capacity. (2) Pump Model: R4RI S/N: P822 2-0298, S/N: H-9785-95 and P822 2-0298 Inlets: 6 ft. L. x 3 ft. W. x 1 ft. 6 in. H. (infeed hopper) Outlets: (2) 3-1/2 in. dia. NPT fittings. Inside-straight wall dimensions: 6 ft. L. x 2 ft. 11 in. W. x 3 ft. 8 in. H. Overall dimensions: 6 ft. 5 in. L x 3 ft. 5 in. W x 4 ft. 10 in. H.