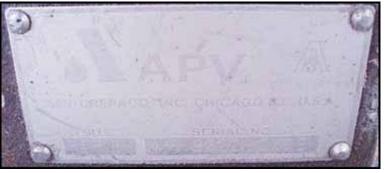

| Dual APV Stainless Steel Feeding Hopper Tank and Pumps |                                   |
|--------------------------------------------------------|-----------------------------------|
| Mfg: Crepaco                                           | Model: R4RI                       |
| Stock No: RBFM824.20                                   | Serial No: H-9785-95, P822 2-0298 |

Dual APV Stainless Steel Feeding Hopper Tank and Pumps. Capacity: 360 gallons dry capacity. (2) Pump Model: R4RI S/N: P822 2-0298, S/N: H-9785-95 and P822 2-0298 Inlets: 6 ft. L. x 3 ft. W. x 1 ft. 6 in. H. (infeed hopper) Outlets: (2) 3-1/2 in. dia. NPT fittings. Inside-straight wall dimensions: 6 ft. L. x 2 ft. 11 in. W. x 3 ft. 8 in. H. Overall dimensions: 6 ft. 5 in. L x 3 ft. 5 in. W x 4 ft. 10 in. H.