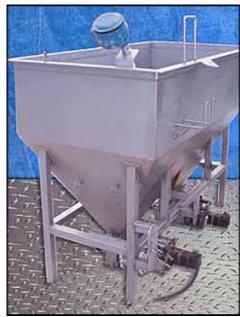

| Dual APV Stainless Steel Feeding Hopper Tank and Pumps |                                   |
|--------------------------------------------------------|-----------------------------------|
| Mfg: Crepaco                                           | Model: R4RI                       |
| Stock No: RBFM824.20                                   | Serial No: H-9785-95, P822 2-0298 |

Dual APV Stainless Steel Feeding Hopper Tank and Pumps. Capacity: 360 gallons dry capacity. (2) Pump Model: R4RI S/N: P822 2-0298, S/N: H-9785-95 and P822 2-0298 Inlets: 6 ft. L. x 3 ft. W. x 1 ft. 6 in. H. (infeed hopper) Outlets: (2) 3-1/2 in. dia. NPT fittings. Inside-straight wall dimensions: 6 ft. L. x 2 ft. 11 in. W. x 3 ft. 8 in. H. Overall dimensions: 6 ft. 5 in. L x 3 ft. 5 in. W x 4 ft. 10 in. H.