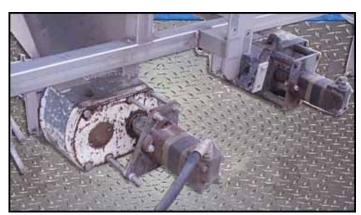

| Dual APV Stainless Steel Feeding Hopper Tank and Pumps |                                   |
|--------------------------------------------------------|-----------------------------------|
| Mfg: Crepaco                                           | Model: R4RI                       |
| Stock No: RBFM824.20                                   | Serial No: H-9785-95, P822 2-0298 |

Dual APV Stainless Steel Feeding Hopper Tank and Pumps. Capacity: 360 gallons dry capacity. (2) Pump Model: R4RI S/N: P822 2-0298, S/N: H-9785-95 and P822 2-0298 Inlets: 6 ft. L. x 3 ft. W. x 1 ft. 6 in. H. (infeed hopper) Outlets: (2) 3-1/2 in. dia. NPT fittings. Inside-straight wall dimensions: 6 ft. L. x 2 ft. 11 in. W. x 3 ft. 8 in. H. Overall dimensions: 6 ft. 5 in. L x 3 ft. 5 in. W x 4 ft. 10 in. H.