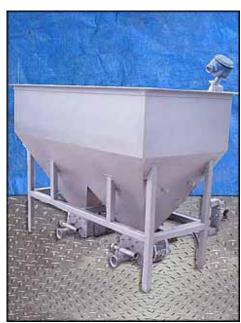

| Dual APV Stainless Steel Feeding Hopper Tank and Pumps |                                   |
|--------------------------------------------------------|-----------------------------------|
| Mfg: Crepaco                                           | Model: R4RI                       |
| Stock No: RBFM824.20                                   | Serial No: H-9785-95, P822 2-0298 |

Dual APV Stainless Steel Feeding Hopper Tank and Pumps. Capacity: 360 gallons dry capacity. (2) Pump Model: R4RI S/N: P822 2-0298, S/N: H-9785-95 and P822 2-0298 Inlets: 6 ft. L. x 3 ft. W. x 1 ft. 6 in. H. (infeed hopper) Outlets: (2) 3-1/2 in. dia. NPT fittings. Inside-straight wall dimensions: 6 ft. L. x 2 ft. 11 in. W. x 3 ft. 8 in. H. Overall dimensions: 6 ft. 5 in. L x 3 ft. 5 in. W x 4 ft. 10 in. H.