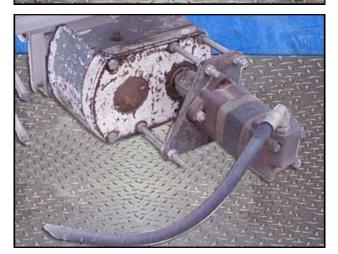

| Dual APV Stainless Steel Feeding Hopper Tank and Pumps |                                   |
|--------------------------------------------------------|-----------------------------------|
| Mfg: Crepaco                                           | Model: R4RI                       |
| Stock No: RBFM824.20                                   | Serial No: H-9785-95, P822 2-0298 |

Dual APV Stainless Steel Feeding Hopper Tank and Pumps. Capacity: 360 gallons dry capacity. (2) Pump Model: R4RI S/N: P822 2-0298, S/N: H-9785-95 and P822 2-0298 Inlets: 6 ft. L. x 3 ft. W. x 1 ft. 6 in. H. (infeed hopper) Outlets: (2) 3-1/2 in. dia. NPT fittings. Inside-straight wall dimensions: 6 ft. L. x 2 ft. 11 in. W. x 3 ft. 8 in. H. Overall dimensions: 6 ft. 5 in. L x 3 ft. 5 in. W x 4 ft. 10 in. H.