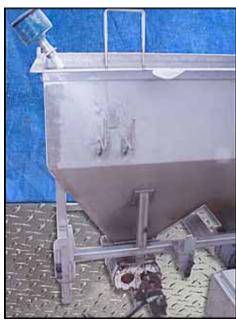

| Dual APV Stainless Steel Feeding Hopper Tank and Pumps |                                   |
|--------------------------------------------------------|-----------------------------------|
| Mfg: Crepaco                                           | Model: R4RI                       |
| Stock No: RBFM824.20                                   | Serial No: H-9785-95, P822 2-0298 |

Dual APV Stainless Steel Feeding Hopper Tank and Pumps. Capacity: 360 gallons dry capacity. (2) Pump Model: R4RI S/N: P822 2-0298, S/N: H-9785-95 and P822 2-0298 Inlets: 6 ft. L. x 3 ft. W. x 1 ft. 6 in. H. (infeed hopper) Outlets: (2) 3-1/2 in. dia. NPT fittings. Inside-straight wall dimensions: 6 ft. L. x 2 ft. 11 in. W. x 3 ft. 8 in. H. Overall dimensions: 6 ft. 5 in. L x 3 ft. 5 in. W x 4 ft. 10 in. H.