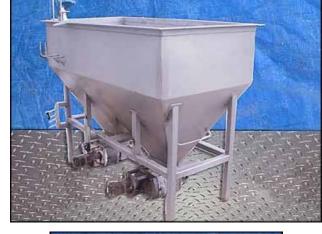

| Dual APV Stainless Steel Feeding Hopper Tank and Pumps |                                   |
|--------------------------------------------------------|-----------------------------------|
| Mfg: Crepaco                                           | Model: R4RI                       |
| Stock No: RBFM824.20                                   | Serial No: H-9785-95, P822 2-0298 |

Dual APV Stainless Steel Feeding Hopper Tank and Pumps. Capacity: 360 gallons dry capacity. (2) Pump Model: R4RI S/N: P822 2-0298, S/N: H-9785-95 and P822 2-0298 Inlets: 6 ft. L. x 3 ft. W. x 1 ft. 6 in. H. (infeed hopper) Outlets: (2) 3-1/2 in. dia. NPT fittings. Inside-straight wall dimensions: 6 ft. L. x 2 ft. 11 in. W. x 3 ft. 8 in. H. Overall dimensions: 6 ft. 5 in. L x 3 ft. 5 in. W x 4 ft. 10 in. H.