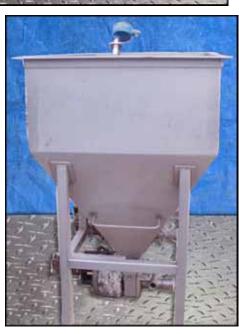

| Dual APV Stainless Steel Feeding Hopper Tank and Pumps |                                   |
|--------------------------------------------------------|-----------------------------------|
| Mfg: Crepaco                                           | Model: R4RI                       |
| Stock No: RBFM824.20                                   | Serial No: H-9785-95, P822 2-0298 |

Dual APV Stainless Steel Feeding Hopper Tank and Pumps. Capacity: 360 gallons dry capacity. (2) Pump Model: R4RI S/N: P822 2-0298, S/N: H-9785-95 and P822 2-0298 Inlets: 6 ft. L. x 3 ft. W. x 1 ft. 6 in. H. (infeed hopper) Outlets: (2) 3-1/2 in. dia. NPT fittings. Inside-straight wall dimensions: 6 ft. L. x 2 ft. 11 in. W. x 3 ft. 8 in. H. Overall dimensions: 6 ft. 5 in. L x 3 ft. 5 in. W x 4 ft. 10 in. H.