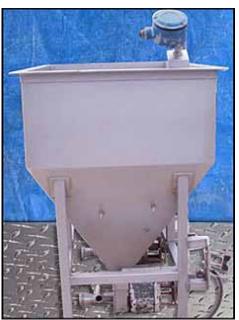

| Dual APV Stainless Steel Feeding Hopper Tank and Pumps |                                   |
|--------------------------------------------------------|-----------------------------------|
| Mfg: Crepaco                                           | Model: R4RI                       |
| Stock No: RBFM824.20                                   | Serial No: H-9785-95, P822 2-0298 |

Dual APV Stainless Steel Feeding Hopper Tank and Pumps. Capacity: 360 gallons dry capacity. (2) Pump Model: R4RI S/N: P822 2-0298, S/N: H-9785-95 and P822 2-0298 Inlets: 6 ft. L. x 3 ft. W. x 1 ft. 6 in. H. (infeed hopper) Outlets: (2) 3-1/2 in. dia. NPT fittings. Inside-straight wall dimensions: 6 ft. L. x 2 ft. 11 in. W. x 3 ft. 8 in. H. Overall dimensions: 6 ft. 5 in. L x 3 ft. 5 in. W x 4 ft. 10 in. H.