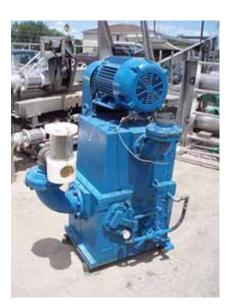

| 1995 Kinney Rotary Piston Vacuum Pump |                             |
|---------------------------------------|-----------------------------|
| Mfg: Kinney                           | Model: KT500-D              |
| Stock No.: RBFM837.5                  | Serial No.: 95-0496 H6673-1 |

1995 Kinney Rotary Piston Vacuum Pump. Model KT500-D. S/N: 95-0496 H6673-1. With a nominal displacement of 494 cfm., the KT500 can operate continuously (at any pressure) up to 100 Torr with a full pumping speed down to 1 Torr. Other features include: An adjustable gas ballast that permits handling of condensable vapors, no contact in pumping chamber between metals, compact footprint design and unequaled durability, even in dirty applications. A unique, triplex piston design provides quiet, vibration-free operation and installation is simple, with no special preparations required. Inlets: (1) 4 in. dia. NPT fitting. Outlets: (1) 4 in. dia. NPT reduced to 3 in. NPT (filter discharge). Overall dimensions: 3 ft. 1 in. L x 3 ft. 1 in. W x 5 ft. 6 in. H. (ACN361).