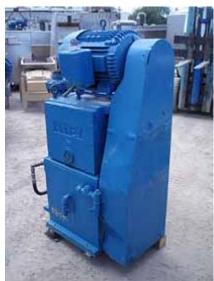

| 1995 Kinney Rotary Piston Vacuum Pump |                             |
|---------------------------------------|-----------------------------|
| Mfg: Kinney                           | Model: KT500-D              |
| Stock No.: RBFM837.5                  | Serial No.: 95-0496 H6673-1 |

1995 Kinney Rotary Piston Vacuum Pump. Model KT500-D. S/N: 95-0496 H6673-1. With a nominal displacement of 494 cfm., the KT500 can operate continuously (at any pressure) up to 100 Torr with a full pumping speed down to 1 Torr. Other features include: An adjustable gas ballast that permits handling of condensable vapors, no contact in pumping chamber between metals, compact footprint design and unequaled durability, even in dirty applications. A unique, triplex piston design provides quiet, vibration-free operation and installation is simple, with no special preparations required. Inlets: (1) 4 in. dia. NPT fitting. Outlets: (1) 4 in. dia. NPT reduced to 3 in. NPT (filter discharge). Overall dimensions: 3 ft. 1 in. L x 3 ft. 1 in. W x 5 ft. 6 in. H. (ACN361).