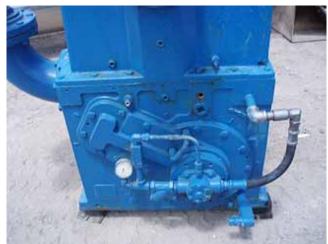

1995 Kinney Rotary Piston Vacuum Pump. Model KT500-D. S/N: 95-0496 H6673-1. With a nominal displacement of 494 cfm., the KT500 can operate continuously (at any pressure) up to 100 Torr with a full pumping speed down to 1 Torr. Other features include: An adjustable gas ballast that permits handling of condensable vapors, no contact in pumping chamber between metals, compact footprint design and unequaled durability, even in dirty applications. A unique, triplex piston design provides quiet, vibration-free operation and installation is simple, with no special preparations required. Inlets: (1) 4 in. dia. NPT fitting. Outlets: (1) 4 in. dia. NPT reduced to 3 in. NPT (filter discharge). Overall dimensions: 3 ft. 1 in. L x 3 ft. 1 in. W x 5 ft. 6 in. H. (ACN361).