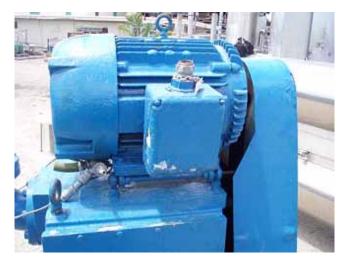

1995 Kinney Rotary Piston Vacuum Pump. Model KT500-D. S/N: 95-0496 H6673-1. With a nominal displacement of 494 cfm., the KT500 can operate continuously (at any pressure) up to 100 Torr with a full pumping speed down to 1 Torr. Other features include: An adjustable gas ballast that permits handling of condensable vapors, no contact in pumping chamber between metals, compact footprint design and unequaled durability, even in dirty applications. A unique, triplex piston design provides quiet, vibration-free operation and installation is simple, with no special preparations required. Inlets: (1) 4 in. dia. NPT fitting. Outlets: (1) 4 in. dia. NPT reduced to 3 in. NPT (filter discharge). Overall dimensions: 3 ft. 1 in. L x 3 ft. 1 in. W x 5 ft. 6 in. H. (ACN361).