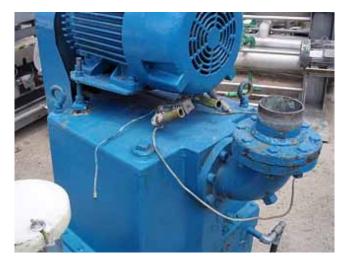

1995 Kinney Rotary Piston Vacuum Pump. Model KT500-D. S/N: 95-0496 H6673-1. With a nominal displacement of 494 cfm., the KT500 can operate continuously (at any pressure) up to 100 Torr with a full pumping speed down to 1 Torr. Other features include: An adjustable gas ballast that permits handling of condensable vapors, no contact in pumping chamber between metals, compact footprint design and unequaled durability, even in dirty applications. A unique, triplex piston design provides quiet, vibration-free operation and installation is simple, with no special preparations required. Inlets: (1) 4 in. dia. NPT fitting. Outlets: (1) 4 in. dia. NPT reduced to 3 in. NPT (filter discharge). Overall dimensions: 3 ft. 1 in. L x 3 ft. 1 in. W x 5 ft. 6 in. H. (ACN361).