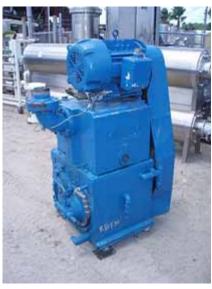

| 1995 Kinney Rotary Piston Vacuum Pump |                             |
|---------------------------------------|-----------------------------|
| Mfg: Kinney                           | Model: KT500-D              |
| Stock No.: RBFM837.5                  | Serial No.: 95-0496 H6673-1 |

1995 Kinney Rotary Piston Vacuum Pump. Model KT500-D. S/N: 95-0496 H6673-1. With a nominal displacement of 494 cfm., the KT500 can operate continuously (at any pressure) up to 100 Torr with a full pumping speed down to 1 Torr. Other features include: An adjustable gas ballast that permits handling of condensable vapors, no contact in pumping chamber between metals, compact footprint design and unequaled durability, even in dirty applications. A unique, triplex piston design provides quiet, vibration-free operation and installation is simple, with no special preparations required. Inlets: (1) 4 in. dia. NPT fitting. Outlets: (1) 4 in. dia. NPT reduced to 3 in. NPT (filter discharge). Overall dimensions: 3 ft. 1 in. L x 3 ft. 1 in. W x 5 ft. 6 in. H. (ACN361).