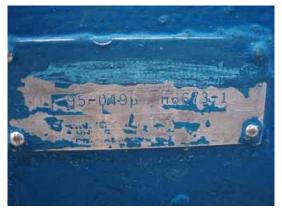

| 1995 Kinney Rotary Piston Vacuum Pump |                             |
|---------------------------------------|-----------------------------|
| Mfg: Kinney                           | Model: KT500-D              |
| Stock No.: RBFM837.5                  | Serial No.: 95-0496 H6673-1 |