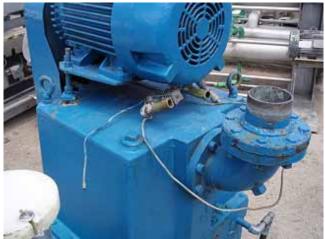

1995 Kinney Rotary Piston Vacuum Pump. Model KT500-D. S/N: 95-0496 H6673-1. With a nominal displacement of 494 cfm., the KT500 can operate continuously (at any pressure) up to 100 Torr with a full pumping speed down to 1 Torr. Other features include: An adjustable gas ballast that permits handling of condensable vapors, no contact in pumping chamber between metals, compact footprint design and unequaled durability, even in dirty applications. A unique, triplex piston design provides quiet, vibration-free operation and installation is simple, with no special preparations required. Inlets: (1) 4 in. dia. NPT fitting. Outlets: (1) 4 in. dia. NPT reduced to 3 in. NPT (filter discharge). Overall dimensions: 3 ft. 1 in. L x 3 ft. 1 in. W x 5 ft. 6 in. H. (ACN361).