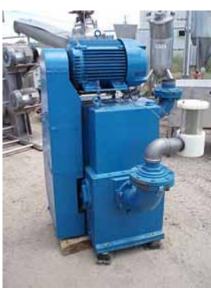

| 1995 Kinney Rotary Piston Vacuum Pump |                             |
|---------------------------------------|-----------------------------|
| Mfg: Kinney                           | Model: KT500-D              |
| Stock No.: RBFM837.5                  | Serial No.: 95-0496 H6673-1 |

1995 Kinney Rotary Piston Vacuum Pump. Model KT500-D. S/N: 95-0496 H6673-1. With a nominal displacement of 494 cfm., the KT500 can operate continuously (at any pressure) up to 100 Torr with a full pumping speed down to 1 Torr. Other features include: An adjustable gas ballast that permits handling of condensable vapors, no contact in pumping chamber between metals, compact footprint design and unequaled durability, even in dirty applications. A unique, triplex piston design provides quiet, vibration-free operation and installation is simple, with no special preparations required. Inlets: (1) 4 in. dia. NPT fitting. Outlets: (1) 4 in. dia. NPT reduced to 3 in. NPT (filter discharge). Overall dimensions: 3 ft. 1 in. L x 3 ft. 1 in. W x 5 ft. 6 in. H. (ACN361).