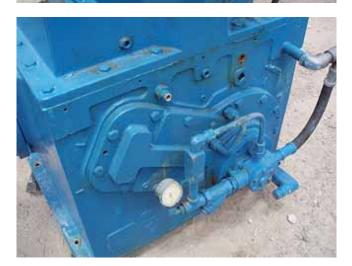

1995 Kinney Rotary Piston Vacuum Pump. Model KT500-D. S/N: 95-0496 H6673-1. With a nominal displacement of 494 cfm., the KT500 can operate continuously (at any pressure) up to 100 Torr with a full pumping speed down to 1 Torr. Other features include: An adjustable gas ballast that permits handling of condensable vapors, no contact in pumping chamber between metals, compact footprint design and unequaled durability, even in dirty applications. A unique, triplex piston design provides quiet, vibration-free operation and installation is simple, with no special preparations required. Inlets: (1) 4 in. dia. NPT fitting. Outlets: (1) 4 in. dia. NPT reduced to 3 in. NPT (filter discharge). Overall dimensions: 3 ft. 1 in. L x 3 ft. 1 in. W x 5 ft. 6 in. H. (ACN361).