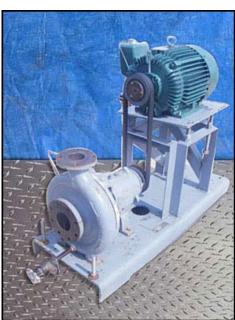

2002 Durco / Durion Centrifugal Pump. Model: 2K4X3-13HH/130RV. Approximate flow rate for new pump is 600 gpm with required horsepower and impeller size. Discuss with salesperson your process and product to determine if this refurbished pump should handle your specific duty. Materials of construction feature ductile iron casings with CD4M impellers. Reliance electric motor, 25 hp. Belt driven unit. Overall dimensions: 5 ft. 8 in. L x 1 ft. 10 in. W x 3 ft. 10 in. H.