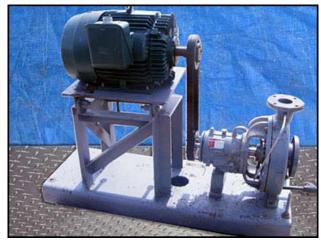

| 2002 Durco / Durion Centrifugal Pump |                         |
|--------------------------------------|-------------------------|
| Mfg: Durco / Durion                  | Model: 2K4X3-13HH/130RV |
| Stock No: RBFM861.5                  | Serial No: 1201-2258A   |

2002 Durco / Durion Centrifugal Pump. Model: 2K4X3-13HH/130RV. Approximate flow rate for new pump is 600 gpm with required horsepower and impeller size. Discuss with salesperson your process and product to determine if this refurbished pump should handle your specific duty. Materials of construction feature ductile iron casings with CD4M impellers. Reliance electric motor, 25 hp. Belt driven unit. Overall dimensions: 5 ft. 8 in. L x 1 ft. 10 in. W x 3 ft. 10 in. H.