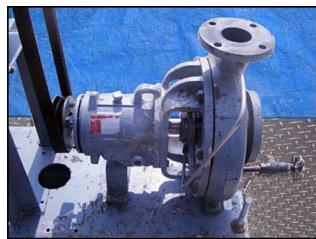

2002 Durco / Durion Centrifugal Pump. Model: 2K4X3-13HH/130RV. Approximate flow rate for new pump is 600 gpm with required horsepower and impeller size. Discuss with salesperson your process and product to determine if this refurbished pump should handle your specific duty. Materials of construction feature ductile iron casings with CD4M impellers. Reliance electric motor, 25 hp. Belt driven unit. Overall dimensions: 5 ft. 8 in. L x 1 ft. 10 in. W x 3 ft. 10 in. H.