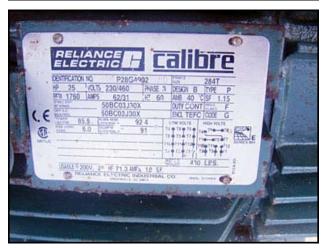

2002 Durco / Durion Centrifugal Pump. Model: 2K4X3-13HH/130RV. Approximate flow rate for new pump is 600 gpm with required horsepower and impeller size. Discuss with salesperson your process and product to determine if this refurbished pump should handle your specific duty. Materials of construction feature ductile iron casings with CD4M impellers. Reliance electric motor, 25 hp. Belt driven unit. Overall dimensions: 5 ft. 8 in. L x 1 ft. 10 in. W x 3 ft. 10 in. H.