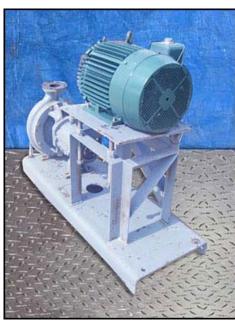

2002 Durco / Durion Centrifugal Pump. Model: 2K4X3-13HH/130RV. Approximate flow rate for new pump is 600 gpm with required horsepower and impeller size. Discuss with salesperson your process and product to determine if this refurbished pump should handle your specific duty. Materials of construction feature ductile iron casings with CD4M impellers. Reliance electric motor, 25 hp. Belt driven unit. Overall dimensions: 5 ft. 8 in. L x 1 ft. 10 in. W x 3 ft. 10 in. H.