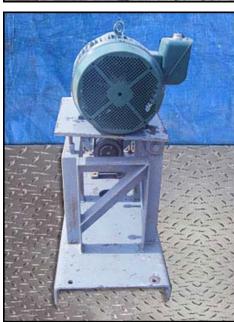

| 2002 Durco / Durion Centrifugal Pump |                         |
|--------------------------------------|-------------------------|
| Mfg: Durco / Durion                  | Model: 2K4X3-13HH/130RV |
| Stock No: RBFM861.5                  | Serial No: 1201-2258A   |

2002 Durco / Durion Centrifugal Pump. Model: 2K4X3-13HH/130RV. Approximate flow rate for new pump is 600 gpm with required horsepower and impeller size. Discuss with salesperson your process and product to determine if this refurbished pump should handle your specific duty. Materials of construction feature ductile iron casings with CD4M impellers. Reliance electric motor, 25 hp. Belt driven unit. Overall dimensions: 5 ft. 8 in. L x 1 ft. 10 in. W x 3 ft. 10 in. H.