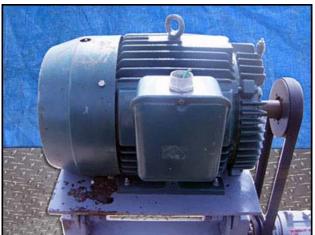

| 2002 Durco / Durion Centrifugal Pump |                         |
|--------------------------------------|-------------------------|
| Mfg: Durco / Durion                  | Model: 2K4X3-13HH/130RV |
| Stock No: RBFM861.5                  | Serial No: 1201-2258A   |

2002 Durco / Durion Centrifugal Pump. Model: 2K4X3-13HH/130RV. Approximate flow rate for new pump is 600 gpm with required horsepower and impeller size. Discuss with salesperson your process and product to determine if this refurbished pump should handle your specific duty. Materials of construction feature ductile iron casings with CD4M impellers. Reliance electric motor, 25 hp. Belt driven unit. Overall dimensions: 5 ft. 8 in. L x 1 ft. 10 in. W x 3 ft. 10 in. H.