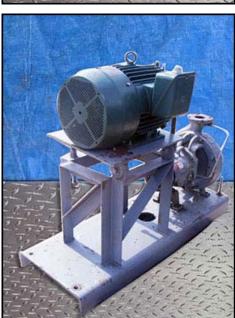

| 2002 Durco / Durion Centrifugal Pump |                         |
|--------------------------------------|-------------------------|
| Mfg: Durco / Durion                  | Model: 2K4X3-13HH/130RV |
| Stock No: RBFM861.5                  | Serial No: 1201-2258A   |

2002 Durco / Durion Centrifugal Pump. Model: 2K4X3-13HH/130RV. Approximate flow rate for new pump is 600 gpm with required horsepower and impeller size. Discuss with salesperson your process and product to determine if this refurbished pump should handle your specific duty. Materials of construction feature ductile iron casings with CD4M impellers. Reliance electric motor, 25 hp. Belt driven unit. Overall dimensions: 5 ft. 8 in. L x 1 ft. 10 in. W x 3 ft. 10 in. H.