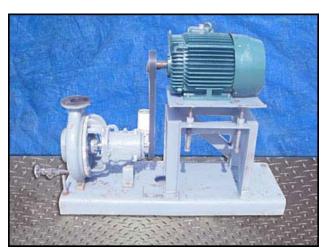

2002 Durco / Durion Centrifugal Pump. Model: 2K4X3-13HH/130RV. Approximate flow rate for new pump is 600 gpm with required horsepower and impeller size. Discuss with salesperson your process and product to determine if this refurbished pump should handle your specific duty. Materials of construction feature ductile iron casings with CD4M impellers. Reliance electric motor, 25 hp. Belt driven unit. Overall dimensions: 5 ft. 8 in. L x 1 ft. 10 in. W x 3 ft. 10 in. H.