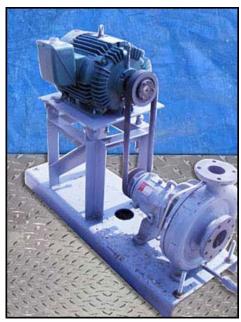

2002 Durco / Durion Centrifugal Pump. Model: 2K4X3-13HH/130RV. Approximate flow rate for new pump is 600 gpm with required horsepower and impeller size. Discuss with salesperson your process and product to determine if this refurbished pump should handle your specific duty. Materials of construction feature ductile iron casings with CD4M impellers. Reliance electric motor, 25 hp. Belt driven unit. Overall dimensions: 5 ft. 8 in. L x 1 ft. 10 in. W x 3 ft. 10 in. H.