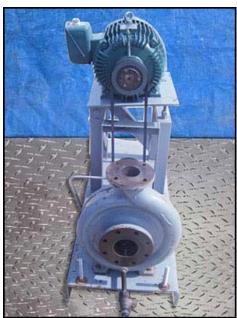

2002 Durco / Durion Centrifugal Pump. Model: 2K4X3-13HH/130RV. Approximate flow rate for new pump is 600 gpm with required horsepower and impeller size. Discuss with salesperson your process and product to determine if this refurbished pump should handle your specific duty. Materials of construction feature ductile iron casings with CD4M impellers. Reliance electric motor, 25 hp. Belt driven unit. Overall dimensions: 5 ft. 8 in. L x 1 ft. 10 in. W x 3 ft. 10 in. H.