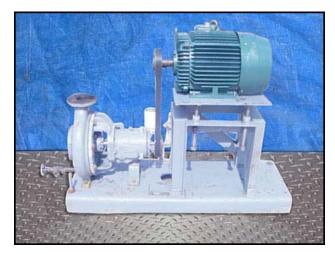

| 2002 Durco / Durion Centrifugal Pump |                         |
|--------------------------------------|-------------------------|
| Mfg: Durco / Durion                  | Model: 2K4X3-13HH/130RV |
| Stock No: RBFM863.2a                 | Serial No: 1201-2254B   |

2002 Durco / Durion Centrifugal Pump. Model: 2K4X3-13HH/130RV. S/N: 1201-2254B. Approximate flow rate for new pump is 600 gpm with required horsepower and impeller size. Discuss with you salesperson your process and product to determine if this refurbished pump should handle your specific duty. Materials of construction feature: ductile iron casings with CD4M impellers. Reliance electric motor, 25 hp, 1760 rpm, 230/460 V, 62/31 amps, 60 Hz, 3 phase. Belt driven unit. Inlets: (1) 4 in. dia. flanged port. Outlets: (1) 3 in. dia. flanged port. Overall dimensions: 5 ft. 8 in. L x 1 ft. 10 in. W x 3 ft. 10 in. H.(ACN148).