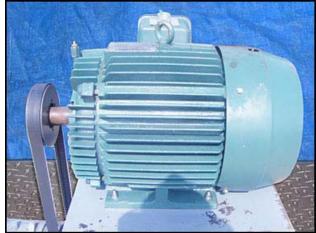

2002 Durco / Durion Centrifugal Pump. Model: 2K4X3-13HH/130RV. S/N: 1201-2254B. Approximate flow rate for new pump is 600 gpm with required horsepower and impeller size. Discuss with you salesperson your process and product to determine if this refurbished pump should handle your specific duty. Materials of construction feature: ductile iron casings with CD4M impellers. Reliance electric motor, 25 hp, 1760 rpm, 230/460 V, 62/31 amps, 60 Hz, 3 phase. Belt driven unit. Inlets: (1) 4 in. dia. flanged port. Outlets: (1) 3 in. dia. flanged port. Overall dimensions: 5 ft. 8 in. L x 1 ft. 10 in. W x 3 ft. 10 in. H.(ACN148).