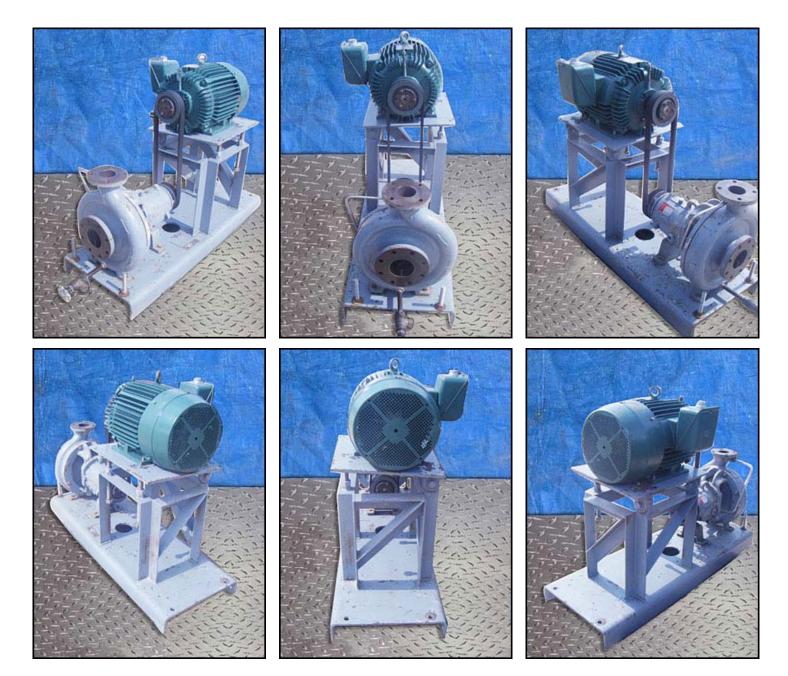

| 2002 Durco / Durion Centrifugal Pump |                         |
|--------------------------------------|-------------------------|
| Mfg: Durco / Durion                  | Model: 2K4X3-13HH/130RV |
| Stock No: RBFM863.2a                 | Serial No: 1201-2254B   |

2002 Durco / Durion Centrifugal Pump. Model: 2K4X3-13HH/130RV. S/N: 1201-2254B. Approximate flow rate for new pump is 600 gpm with required horsepower and impeller size. Discuss with you salesperson your process and product to determine if this refurbished pump should handle your specific duty. Materials of construction feature: ductile iron casings with CD4M impellers. Reliance electric motor, 25 hp, 1760 rpm, 230/460 V, 62/31 amps, 60 Hz, 3 phase. Belt driven unit. Inlets: (1) 4 in. dia. flanged port. Outlets: (1) 3 in. dia. flanged port. Overall dimensions: 5 ft. 8 in. L x 1 ft. 10 in. W x 3 ft. 10 in. H.(ACN148).