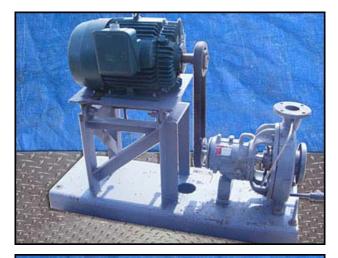

| 2002 Durco / Durion Centrifugal Pump |                         |
|--------------------------------------|-------------------------|
| Mfg: Durco / Durion                  | Model: 2K4X3-13HH/130RV |
| Stock No: RBFM863.2a                 | Serial No: 1201-2254B   |

2002 Durco / Durion Centrifugal Pump. Model: 2K4X3-13HH/130RV. S/N: 1201-2254B. Approximate flow rate for new pump is 600 gpm with required horsepower and impeller size. Discuss with you salesperson your process and product to determine if this refurbished pump should handle your specific duty. Materials of construction feature: ductile iron casings with CD4M impellers. Reliance electric motor, 25 hp, 1760 rpm, 230/460 V, 62/31 amps, 60 Hz, 3 phase. Belt driven unit. Inlets: (1) 4 in. dia. flanged port. Outlets: (1) 3 in. dia. flanged port. Overall dimensions: 5 ft. 8 in. L x 1 ft. 10 in. W x 3 ft. 10 in. H.(ACN148).