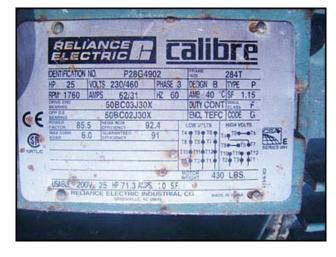

2002 Durco / Durion Centrifugal Pump. Model: 2K4X3-13HH/130RV. S/N: 1201-2254B. Approximate flow rate for new pump is 600 gpm with required horsepower and impeller size. Discuss with you salesperson your process and product to determine if this refurbished pump should handle your specific duty. Materials of construction feature: ductile iron casings with CD4M impellers. Reliance electric motor, 25 hp, 1760 rpm, 230/460 V, 62/31 amps, 60 Hz, 3 phase. Belt driven unit. Inlets: (1) 4 in. dia. flanged port. Outlets: (1) 3 in. dia. flanged port. Overall dimensions: 5 ft. 8 in. L x 1 ft. 10 in. W x 3 ft. 10 in. H.(ACN148).