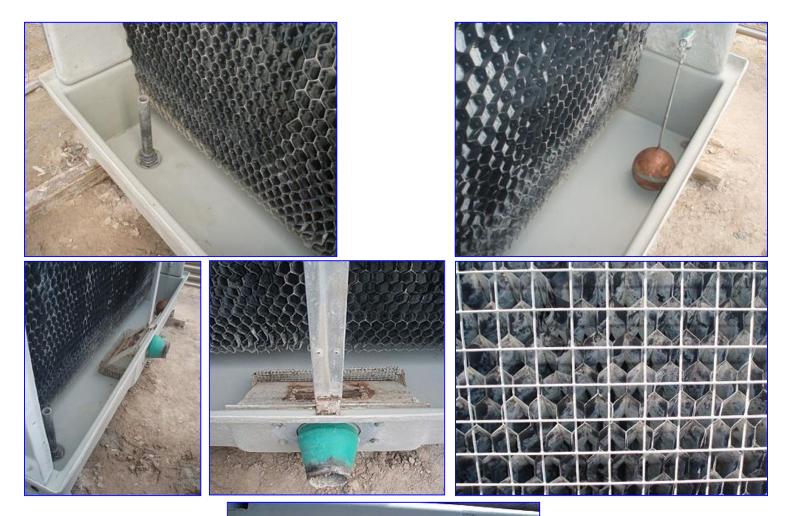

Marley Cooling Tower. Model: Aquatower. Capacity: 80 tons. S/N: 208230-861-B24538-01. Belt size: B-140. Fan diameter: 4 ft. 5 in. Marathon Electric Motor. Motor pulley diameter: 6 in. Fan pulley diameter: 20-1/2 in. Pulley ratio: 0.29. All primary components of the Aquatower are open to view and debris can be easily removed from the upper basin or nozzles while the tower is in operation. V-belts are easily replaced and aligned from outside the tower. Aquatowers perform as specified in the heat of summer, respond well to energy management techniques in the spring and fall and with appropriate fan controls, can operate virtually ice-free throughout winter months. Inlets: (1) 3/4 in. dia. makeup valve, (1) 9 in. dia. water infeed port. Outlets: (1) 4 in. dia. drain port, (1) 1-1/2 in. dia. overflow port. Overall dimensions: 8 ft. 7-1/2 in. L x 7 ft. W x 9 ft. 2 in. H.