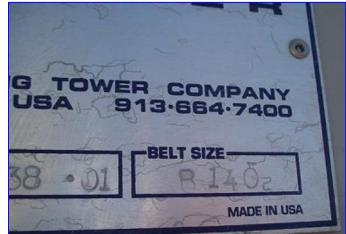

| Marley Cooling Tower |                                         |
|----------------------|-----------------------------------------|
| Mfg: Marley          | Model: Aquatower                        |
| Stock No. RBFM976    | Serial No <u>.</u> 208230-861-B24538-01 |

Marley Cooling Tower. Model: Aquatower. Capacity: 80 tons. S/N: 208230-861-B24538-01. Belt size: B-140. Fan diameter: 4 ft. 5 in. Marathon Electric Motor. Motor pulley diameter: 6 in. Fan pulley diameter: 20-1/2 in. Pulley ratio: 0.29. All primary components of the Aquatower are open to view and debris can be easily removed from the upper basin or nozzles while the tower is in operation. V-belts are easily replaced and aligned from outside the tower. Aquatowers perform as specified in the heat of summer, respond well to energy management techniques in the spring and fall and with appropriate fan controls, can operate virtually ice-free throughout winter months. Inlets: (1) 3/4 in. dia. makeup valve, (1) 9 in. dia. water infeed port. Outlets: (1) 4 in. dia. drain port, (1) 1-1/2 in. dia. overflow port. Overall dimensions: 8 ft. 7-1/2 in. L x 7 ft. W x 9 ft. 2 in. H.