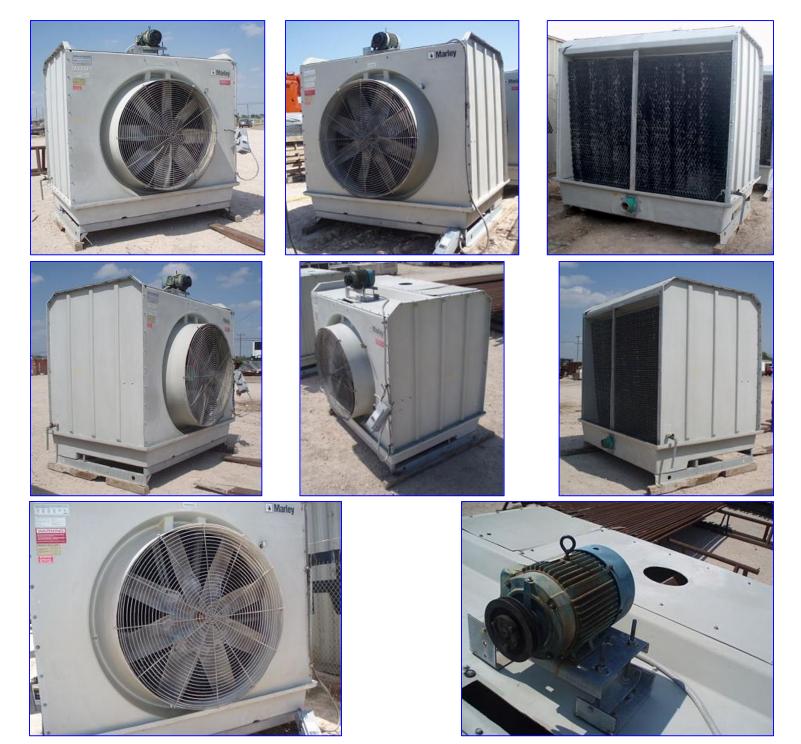

Marley Cooling Tower. Model: Aquatower. Capacity: 80 tons. S/N: 208230-861-B24538-01. Belt size: B-140. Fan diameter: 4 ft. 5 in. Marathon Electric Motor. Motor pulley diameter: 6 in. Fan pulley diameter: 20-1/2 in. Pulley ratio: 0.29. All primary components of the Aquatower are open to view and debris can be easily removed from the upper basin or nozzles while the tower is in operation. V-belts are easily replaced and aligned from outside the tower. Aquatowers perform as specified in the heat of summer, respond well to energy management techniques in the spring and fall and with appropriate fan controls, can operate virtually ice-free throughout winter months. Inlets: (1) 3/4 in. dia. makeup valve, (1) 9 in. dia. water infeed port. Outlets: (1) 4 in. dia. drain port, (1) 1-1/2 in. dia. overflow port. Overall dimensions: 8 ft. 7-1/2 in. L x 7 ft. W x 9 ft. 2 in. H.