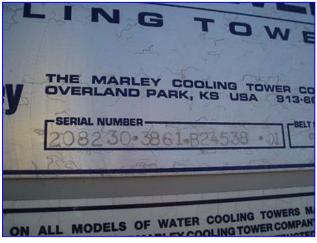

| Marley Cooling Tower |                                         |
|----------------------|-----------------------------------------|
| Mfg: Marley          | Model: Aquatower                        |
| Stock No. RBFM976    | Serial No <u>.</u> 208230-861-B24538-01 |

Marley Cooling Tower. Model: Aquatower. Capacity: 80 tons. S/N: 208230-861-B24538-01. Belt size: B-140. Fan diameter: 4 ft. 5 in. Marathon Electric Motor. Motor pulley diameter: 6 in. Fan pulley diameter: 20-1/2 in. Pulley ratio: 0.29. All primary components of the Aquatower are open to view and debris can be easily removed from the upper basin or nozzles while the tower is in operation. V-belts are easily replaced and aligned from outside the tower. Aquatowers perform as specified in the heat of summer, respond well to energy management techniques in the spring and fall and with appropriate fan controls, can operate virtually ice-free throughout winter months. Inlets: (1) 3/4 in. dia. makeup valve, (1) 9 in. dia. water infeed port. Outlets: (1) 4 in. dia. drain port, (1) 1-1/2 in. dia. overflow port. Overall dimensions: 8 ft. 7-1/2 in. L x 7 ft. W x 9 ft. 2 in. H.