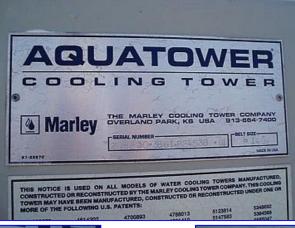

| Marley Cooling Tower |                                         |
|----------------------|-----------------------------------------|
| Mfg: Marley          | Model: Aquatower                        |
| Stock No. RBFM976    | Serial No <u>.</u> 208230-861-B24538-01 |

Marley Cooling Tower. Model: Aquatower. Capacity: 80 tons. S/N: 208230-861-B24538-01. Belt size: B-140. Fan diameter: 4 ft. 5 in. Marathon Electric Motor. Motor pulley diameter: 6 in. Fan pulley diameter: 20-1/2 in. Pulley ratio: 0.29. All primary components of the Aquatower are open to view and debris can be easily removed from the upper basin or nozzles while the tower is in operation. V-belts are easily replaced and aligned from outside the tower. Aquatowers perform as specified in the heat of summer, respond well to energy management techniques in the spring and fall and with appropriate fan controls, can operate virtually ice-free throughout winter months. Inlets: (1) 3/4 in. dia. makeup valve, (1) 9 in. dia. water infeed port. Outlets: (1) 4 in. dia. drain port, (1) 1-1/2 in. dia. overflow port. Overall dimensions: 8 ft. 7-1/2 in. L x 7 ft. W x 9 ft. 2 in. H.