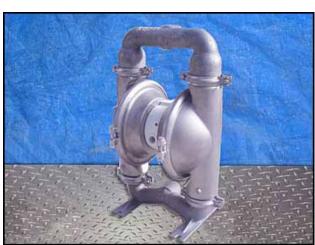

| Wilden M8 Double Diaphragm Stainless Steel Pump |             |
|-------------------------------------------------|-------------|
| Mfg: Wilden                                     | Model: M8   |
| Stock No.: RBFM986B                             | Serial No.: |

(2) Wilden Air-Driven Double Diaphragm Stainless Steel Pump. Model: M8. Flow rate for new pump is 120 gpm with required air consumption and pressure at 30 psi. Discuss with salesperson your process and product to determine if this refurbished pump should handle your specific duty. 316 stainless steel construction. Pump contains ball check valves and Teflon diaphragms. Max pressure: 125 psi. Maximum solid size: ¼ in. Self-priming pump which is ideal for handling abrasive and viscous materials. Inlets: (1) 2 in. dia. FNPT fitting, (1) 1 in. dia. FNPT fitting (air inlet). Outlets: (1) 2 in. dia. FNPT fitting, (1) 1 in. dia. FNPT fitting (exhaust). This pump is not food grade rated. Overall dimensions: 1 ft. 6 in. L x 1 ft. W x 1 ft. 3 in. H.(ACN48).