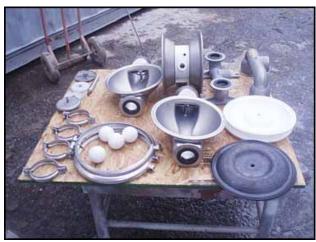

(2) Wilden Air-Driven Double Diaphragm Stainless Steel Pump. Model: M8. Flow rate for new pump is 120 gpm with required air consumption and pressure at 30 psi. Discuss with salesperson your process and product to determine if this refurbished pump should handle your specific duty. 316 stainless steel construction. Pump contains ball check valves and Teflon diaphragms. Max pressure: 125 psi. Maximum solid size: ¼ in. Self-priming pump which is ideal for handling abrasive and viscous materials. Inlets: (1) 2 in. dia. FNPT fitting, (1) 1 in. dia. FNPT fitting (air inlet). Outlets: (1) 2 in. dia. FNPT fitting, (1) 1 in. dia. FNPT fitting (exhaust). This pump is not food grade rated. Overall dimensions: 1 ft. 6 in. L x 1 ft. W x 1 ft. 3 in. H.(ACN48).