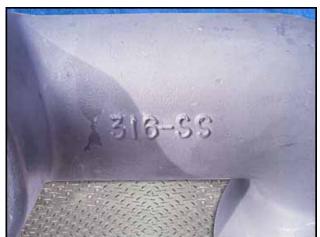

(2) Wilden Air-Driven Double Diaphragm Stainless Steel Pump. Model: M8. Flow rate for new pump is 120 gpm with required air consumption and pressure at 30 psi. Discuss with salesperson your process and product to determine if this refurbished pump should handle your specific duty. 316 stainless steel construction. Pump contains ball check valves and Teflon diaphragms. Max pressure: 125 psi. Maximum solid size: ¼ in. Self-priming pump which is ideal for handling abrasive and viscous materials. Inlets: (1) 2 in. dia. FNPT fitting, (1) 1 in. dia. FNPT fitting (air inlet). Outlets: (1) 2 in. dia. FNPT fitting, (1) 1 in. dia. FNPT fitting (exhaust). This pump is not food grade rated. Overall dimensions: 1 ft. 6 in. L x 1 ft. W x 1 ft. 3 in. H.(ACN48).