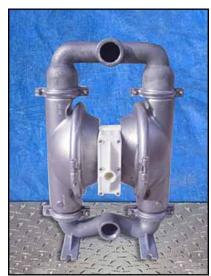

| Wilden M8 Double Diaphragm Stainless Steel Pump |             |
|-------------------------------------------------|-------------|
| Mfg: Wilden                                     | Model: M8   |
| Stock No.: RBFM986B                             | Serial No.: |

(2) Wilden Air-Driven Double Diaphragm Stainless Steel Pump. Model: M8. Flow rate for new pump is 120 gpm with required air consumption and pressure at 30 psi. Discuss with salesperson your process and product to determine if this refurbished pump should handle your specific duty. 316 stainless steel construction. Pump contains ball check valves and Teflon diaphragms. Max pressure: 125 psi. Maximum solid size: ¼ in. Self-priming pump which is ideal for handling abrasive and viscous materials. Inlets: (1) 2 in. dia. FNPT fitting, (1) 1 in. dia. FNPT fitting (air inlet). Outlets: (1) 2 in. dia. FNPT fitting, (1) 1 in. dia. FNPT fitting (exhaust). This pump is not food grade rated. Overall dimensions: 1 ft. 6 in. L x 1 ft. W x 1 ft. 3 in. H.(ACN48).