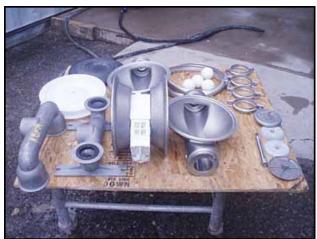

(2) Wilden Air-Driven Double Diaphragm Stainless Steel Pump. Model: M8. Flow rate for new pump is 120 gpm with required air consumption and pressure at 30 psi. Discuss with salesperson your process and product to determine if this refurbished pump should handle your specific duty. 316 stainless steel construction. Pump contains ball check valves and Teflon diaphragms. Max pressure: 125 psi. Maximum solid size: ¼ in. Self-priming pump which is ideal for handling abrasive and viscous materials. Inlets: (1) 2 in. dia. FNPT fitting, (1) 1 in. dia. FNPT fitting (air inlet). Outlets: (1) 2 in. dia. FNPT fitting, (1) 1 in. dia. FNPT fitting (exhaust). This pump is not food grade rated. Overall dimensions: 1 ft. 6 in. L x 1 ft. W x 1 ft. 3 in. H.(ACN48).