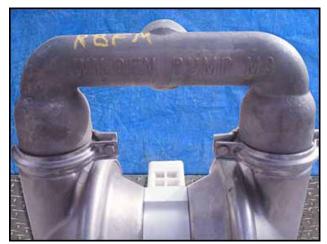

| Wilden M8 Double Diaphragm Stainless Steel Pump |             |
|-------------------------------------------------|-------------|
| Mfg: Wilden                                     | Model: M8   |
| Stock No.: RBFM986B                             | Serial No.: |

(2) Wilden Air-Driven Double Diaphragm Stainless Steel Pump. Model: M8. Flow rate for new pump is 120 gpm with required air consumption and pressure at 30 psi. Discuss with salesperson your process and product to determine if this refurbished pump should handle your specific duty. 316 stainless steel construction. Pump contains ball check valves and Teflon diaphragms. Max pressure: 125 psi. Maximum solid size: ¼ in. Self-priming pump which is ideal for handling abrasive and viscous materials. Inlets: (1) 2 in. dia. FNPT fitting, (1) 1 in. dia. FNPT fitting (air inlet). Outlets: (1) 2 in. dia. FNPT fitting, (1) 1 in. dia. FNPT fitting (exhaust). This pump is not food grade rated. Overall dimensions: 1 ft. 6 in. L x 1 ft. W x 1 ft. 3 in. H.(ACN48).