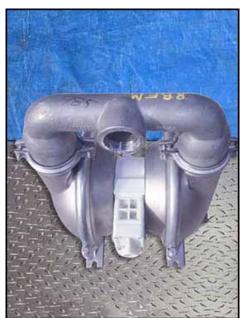

(2) Wilden Air-Driven Double Diaphragm Stainless Steel Pump. Model: M8. Flow rate for new pump is 120 gpm with required air consumption and pressure at 30 psi. Discuss with salesperson your process and product to determine if this refurbished pump should handle your specific duty. 316 stainless steel construction. Pump contains ball check valves and Teflon diaphragms. Max pressure: 125 psi. Maximum solid size: ¼ in. Self-priming pump which is ideal for handling abrasive and viscous materials. Inlets: (1) 2 in. dia. FNPT fitting, (1) 1 in. dia. FNPT fitting (air inlet). Outlets: (1) 2 in. dia. FNPT fitting, (1) 1 in. dia. FNPT fitting (exhaust). This pump is not food grade rated. Overall dimensions: 1 ft. 6 in. L x 1 ft. W x 1 ft. 3 in. H.(ACN48).