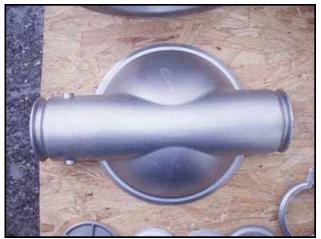

(2) Wilden Air-Driven Double Diaphragm Stainless Steel Pump. Model: M8. Flow rate for new pump is 120 gpm with required air consumption and pressure at 30 psi. Discuss with salesperson your process and product to determine if this refurbished pump should handle your specific duty. 316 stainless steel construction. Pump contains ball check valves and Teflon diaphragms. Max pressure: 125 psi. Maximum solid size: ¼ in. Self-priming pump which is ideal for handling abrasive and viscous materials. Inlets: (1) 2 in. dia. FNPT fitting, (1) 1 in. dia. FNPT fitting (air inlet). Outlets: (1) 2 in. dia. FNPT fitting, (1) 1 in. dia. FNPT fitting (exhaust). This pump is not food grade rated. Overall dimensions: 1 ft. 6 in. L x 1 ft. W x 1 ft. 3 in. H.(ACN48).