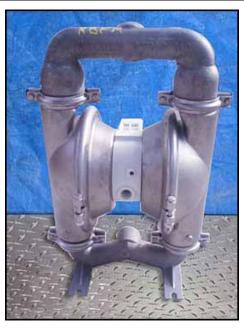

(2) Wilden Air-Driven Double Diaphragm Stainless Steel Pump. Model: M8. Flow rate for new pump is 120 gpm with required air consumption and pressure at 30 psi. Discuss with salesperson your process and product to determine if this refurbished pump should handle your specific duty. 316 stainless steel construction. Pump contains ball check valves and Teflon diaphragms. Max pressure: 125 psi. Maximum solid size: ¼ in. Self-priming pump which is ideal for handling abrasive and viscous materials. Inlets: (1) 2 in. dia. FNPT fitting, (1) 1 in. dia. FNPT fitting (air inlet). Outlets: (1) 2 in. dia. FNPT fitting, (1) 1 in. dia. FNPT fitting (exhaust). This pump is not food grade rated. Overall dimensions: 1 ft. 6 in. L x 1 ft. W x 1 ft. 3 in. H.(ACN48).