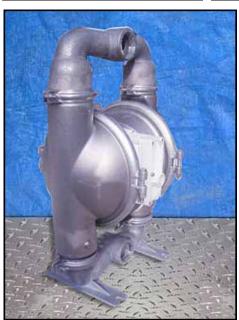

| Wilden M8 Double Diaphragm Stainless Steel Pump |             |
|-------------------------------------------------|-------------|
| Mfg: Wilden                                     | Model: M8   |
| Stock No.: RBFM986B                             | Serial No.: |

(2) Wilden Air-Driven Double Diaphragm Stainless Steel Pump. Model: M8. Flow rate for new pump is 120 gpm with required air consumption and pressure at 30 psi. Discuss with salesperson your process and product to determine if this refurbished pump should handle your specific duty. 316 stainless steel construction. Pump contains ball check valves and Teflon diaphragms. Max pressure: 125 psi. Maximum solid size: ¼ in. Self-priming pump which is ideal for handling abrasive and viscous materials. Inlets: (1) 2 in. dia. FNPT fitting, (1) 1 in. dia. FNPT fitting (air inlet). Outlets: (1) 2 in. dia. FNPT fitting, (1) 1 in. dia. FNPT fitting (exhaust). This pump is not food grade rated. Overall dimensions: 1 ft. 6 in. L x 1 ft. W x 1 ft. 3 in. H.(ACN48).