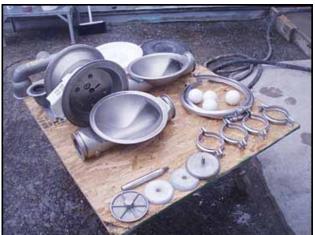

(2) Wilden Air-Driven Double Diaphragm Stainless Steel Pump. Model: M8. Flow rate for new pump is 120 gpm with required air consumption and pressure at 30 psi. Discuss with salesperson your process and product to determine if this refurbished pump should handle your specific duty. 316 stainless steel construction. Pump contains ball check valves and Teflon diaphragms. Max pressure: 125 psi. Maximum solid size: ¼ in. Self-priming pump which is ideal for handling abrasive and viscous materials. Inlets: (1) 2 in. dia. FNPT fitting, (1) 1 in. dia. FNPT fitting (air inlet). Outlets: (1) 2 in. dia. FNPT fitting, (1) 1 in. dia. FNPT fitting (exhaust). This pump is not food grade rated. Overall dimensions: 1 ft. 6 in. L x 1 ft. W x 1 ft. 3 in. H.(ACN48).