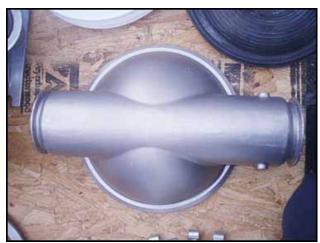

| Wilden M8 Double Diaphragm Stainless Steel Pump |             |
|-------------------------------------------------|-------------|
| Mfg: Wilden                                     | Model: M8   |
| Stock No.: RBFM986B                             | Serial No.: |

(2) Wilden Air-Driven Double Diaphragm Stainless Steel Pump. Model: M8. Flow rate for new pump is 120 gpm with required air consumption and pressure at 30 psi. Discuss with salesperson your process and product to determine if this refurbished pump should handle your specific duty. 316 stainless steel construction. Pump contains ball check valves and Teflon diaphragms. Max pressure: 125 psi. Maximum solid size: ¼ in. Self-priming pump which is ideal for handling abrasive and viscous materials. Inlets: (1) 2 in. dia. FNPT fitting, (1) 1 in. dia. FNPT fitting (air inlet). Outlets: (1) 2 in. dia. FNPT fitting, (1) 1 in. dia. FNPT fitting (exhaust). This pump is not food grade rated. Overall dimensions: 1 ft. 6 in. L x 1 ft. W x 1 ft. 3 in. H.(ACN48).