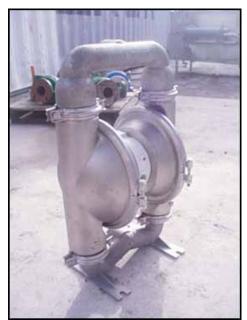

| Wilden M8 Double Diaphragm Stainless Steel Pump |             |
|-------------------------------------------------|-------------|
| Mfg: Wilden                                     | Model: M8   |
| Stock No.: RBFM986B                             | Serial No.: |

(2) Wilden Air-Driven Double Diaphragm Stainless Steel Pump. Model: M8. Flow rate for new pump is 120 gpm with required air consumption and pressure at 30 psi. Discuss with salesperson your process and product to determine if this refurbished pump should handle your specific duty. 316 stainless steel construction. Pump contains ball check valves and Teflon diaphragms. Max pressure: 125 psi. Maximum solid size: ¼ in. Self-priming pump which is ideal for handling abrasive and viscous materials. Inlets: (1) 2 in. dia. FNPT fitting, (1) 1 in. dia. FNPT fitting (air inlet). Outlets: (1) 2 in. dia. FNPT fitting, (1) 1 in. dia. FNPT fitting (exhaust). This pump is not food grade rated. Overall dimensions: 1 ft. 6 in. L x 1 ft. W x 1 ft. 3 in. H.(ACN48).