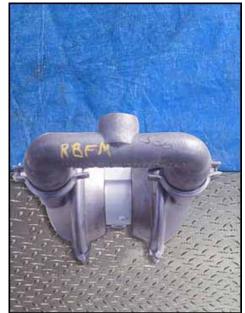

(2) Wilden Air-Driven Double Diaphragm Stainless Steel Pump. Model: M8. Flow rate for new pump is 120 gpm with required air consumption and pressure at 30 psi. Discuss with salesperson your process and product to determine if this refurbished pump should handle your specific duty. 316 stainless steel construction. Pump contains ball check valves and Teflon diaphragms. Max pressure: 125 psi. Maximum solid size: ¼ in. Self-priming pump which is ideal for handling abrasive and viscous materials. Inlets: (1) 2 in. dia. FNPT fitting, (1) 1 in. dia. FNPT fitting (air inlet). Outlets: (1) 2 in. dia. FNPT fitting, (1) 1 in. dia. FNPT fitting (exhaust). This pump is not food grade rated. Overall dimensions: 1 ft. 6 in. L x 1 ft. W x 1 ft. 3 in. H.(ACN48).