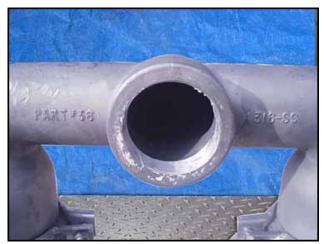

(2) Wilden Air-Driven Double Diaphragm Stainless Steel Pump. Model: M8. Flow rate for new pump is 120 gpm with required air consumption and pressure at 30 psi. Discuss with salesperson your process and product to determine if this refurbished pump should handle your specific duty. 316 stainless steel construction. Pump contains ball check valves and Teflon diaphragms. Max pressure: 125 psi. Maximum solid size: ¼ in. Self-priming pump which is ideal for handling abrasive and viscous materials. Inlets: (1) 2 in. dia. FNPT fitting, (1) 1 in. dia. FNPT fitting (air inlet). Outlets: (1) 2 in. dia. FNPT fitting, (1) 1 in. dia. FNPT fitting (exhaust). This pump is not food grade rated. Overall dimensions: 1 ft. 6 in. L x 1 ft. W x 1 ft. 3 in. H.(ACN48).