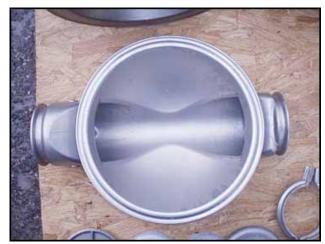

(2) Wilden Air-Driven Double Diaphragm Stainless Steel Pump. Model: M8. Flow rate for new pump is 120 gpm with required air consumption and pressure at 30 psi. Discuss with salesperson your process and product to determine if this refurbished pump should handle your specific duty. 316 stainless steel construction. Pump contains ball check valves and Teflon diaphragms. Max pressure: 125 psi. Maximum solid size: ¼ in. Self-priming pump which is ideal for handling abrasive and viscous materials. Inlets: (1) 2 in. dia. FNPT fitting, (1) 1 in. dia. FNPT fitting (air inlet). Outlets: (1) 2 in. dia. FNPT fitting, (1) 1 in. dia. FNPT fitting (exhaust). This pump is not food grade rated. Overall dimensions: 1 ft. 6 in. L x 1 ft. W x 1 ft. 3 in. H.(ACN48).