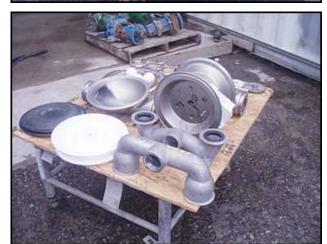

(2) Wilden Air-Driven Double Diaphragm Stainless Steel Pump. Model: M8. Flow rate for new pump is 120 gpm with required air consumption and pressure at 30 psi. Discuss with salesperson your process and product to determine if this refurbished pump should handle your specific duty. 316 stainless steel construction. Pump contains ball check valves and Teflon diaphragms. Max pressure: 125 psi. Maximum solid size: ¼ in. Self-priming pump which is ideal for handling abrasive and viscous materials. Inlets: (1) 2 in. dia. FNPT fitting, (1) 1 in. dia. FNPT fitting (air inlet). Outlets: (1) 2 in. dia. FNPT fitting, (1) 1 in. dia. FNPT fitting (exhaust). This pump is not food grade rated. Overall dimensions: 1 ft. 6 in. L x 1 ft. W x 1 ft. 3 in. H.(ACN48).