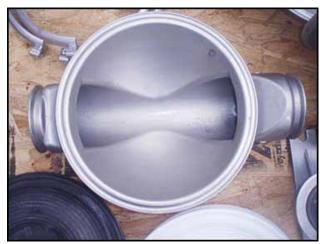

| Wilden M8 Double Diaphragm Stainless Steel Pump |             |
|-------------------------------------------------|-------------|
| Mfg: Wilden                                     | Model: M8   |
| Stock No.: RBFM986B                             | Serial No.: |

(2) Wilden Air-Driven Double Diaphragm Stainless Steel Pump. Model: M8. Flow rate for new pump is 120 gpm with required air consumption and pressure at 30 psi. Discuss with salesperson your process and product to determine if this refurbished pump should handle your specific duty. 316 stainless steel construction. Pump contains ball check valves and Teflon diaphragms. Max pressure: 125 psi. Maximum solid size: ¼ in. Self-priming pump which is ideal for handling abrasive and viscous materials. Inlets: (1) 2 in. dia. FNPT fitting, (1) 1 in. dia. FNPT fitting (air inlet). Outlets: (1) 2 in. dia. FNPT fitting, (1) 1 in. dia. FNPT fitting (exhaust). This pump is not food grade rated. Overall dimensions: 1 ft. 6 in. L x 1 ft. W x 1 ft. 3 in. H.(ACN48).