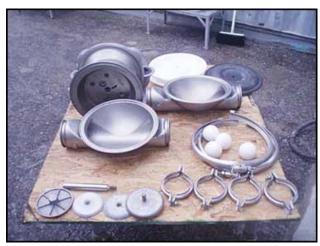

(2) Wilden Air-Driven Double Diaphragm Stainless Steel Pump. Model: M8. Flow rate for new pump is 120 gpm with required air consumption and pressure at 30 psi. Discuss with salesperson your process and product to determine if this refurbished pump should handle your specific duty. 316 stainless steel construction. Pump contains ball check valves and Teflon diaphragms. Max pressure: 125 psi. Maximum solid size: ¼ in. Self-priming pump which is ideal for handling abrasive and viscous materials. Inlets: (1) 2 in. dia. FNPT fitting, (1) 1 in. dia. FNPT fitting (air inlet). Outlets: (1) 2 in. dia. FNPT fitting, (1) 1 in. dia. FNPT fitting (exhaust). This pump is not food grade rated. Overall dimensions: 1 ft. 6 in. L x 1 ft. W x 1 ft. 3 in. H.(ACN48).