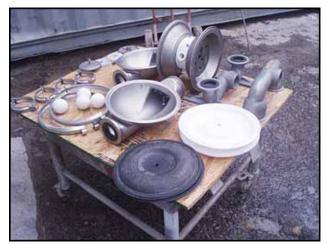

(2) Wilden Air-Driven Double Diaphragm Stainless Steel Pump. Model: M8. Flow rate for new pump is 120 gpm with required air consumption and pressure at 30 psi. Discuss with salesperson your process and product to determine if this refurbished pump should handle your specific duty. 316 stainless steel construction. Pump contains ball check valves and Teflon diaphragms. Max pressure: 125 psi. Maximum solid size: ¼ in. Self-priming pump which is ideal for handling abrasive and viscous materials. Inlets: (1) 2 in. dia. FNPT fitting, (1) 1 in. dia. FNPT fitting (air inlet). Outlets: (1) 2 in. dia. FNPT fitting, (1) 1 in. dia. FNPT fitting (exhaust). This pump is not food grade rated. Overall dimensions: 1 ft. 6 in. L x 1 ft. W x 1 ft. 3 in. H.(ACN48).