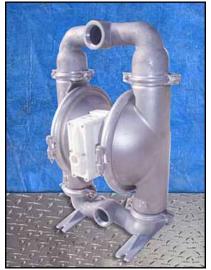

| Wilden M8 Double Diaphragm Stainless Steel Pump |             |
|-------------------------------------------------|-------------|
| Mfg: Wilden                                     | Model: M8   |
| Stock No.: RBFM986B                             | Serial No.: |

(2) Wilden Air-Driven Double Diaphragm Stainless Steel Pump. Model: M8. Flow rate for new pump is 120 gpm with required air consumption and pressure at 30 psi. Discuss with salesperson your process and product to determine if this refurbished pump should handle your specific duty. 316 stainless steel construction. Pump contains ball check valves and Teflon diaphragms. Max pressure: 125 psi. Maximum solid size: ¼ in. Self-priming pump which is ideal for handling abrasive and viscous materials. Inlets: (1) 2 in. dia. FNPT fitting, (1) 1 in. dia. FNPT fitting (air inlet). Outlets: (1) 2 in. dia. FNPT fitting, (1) 1 in. dia. FNPT fitting (exhaust). This pump is not food grade rated. Overall dimensions: 1 ft. 6 in. L x 1 ft. W x 1 ft. 3 in. H.(ACN48).