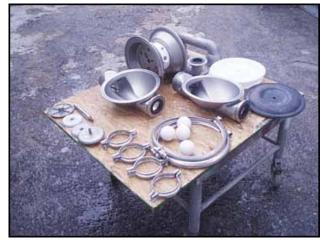

(2) Wilden Air-Driven Double Diaphragm Stainless Steel Pump. Model: M8. Flow rate for new pump is 120 gpm with required air consumption and pressure at 30 psi. Discuss with salesperson your process and product to determine if this refurbished pump should handle your specific duty. 316 stainless steel construction. Pump contains ball check valves and Teflon diaphragms. Max pressure: 125 psi. Maximum solid size: ¼ in. Self-priming pump which is ideal for handling abrasive and viscous materials. Inlets: (1) 2 in. dia. FNPT fitting, (1) 1 in. dia. FNPT fitting (air inlet). Outlets: (1) 2 in. dia. FNPT fitting, (1) 1 in. dia. FNPT fitting (exhaust). This pump is not food grade rated. Overall dimensions: 1 ft. 6 in. L x 1 ft. W x 1 ft. 3 in. H.(ACN48).